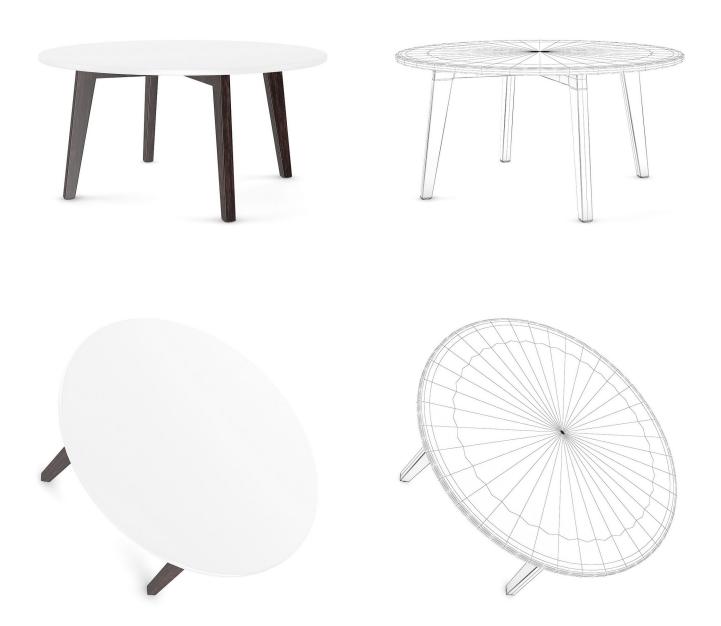

#### LEATHER HOCKER CHAIR 1



### FILENAME: CGAXIS\_MODELS\_38\_05



#### WHITE CHAIR



### FILENAME: CGAXIS\_MODELS\_38\_06





#### **LEATHER HOCKER CHAIR 2**



### FILENAME: CGAXIS\_MODELS\_38\_07





#### **LEATHER HOCKER CHAIR 3**



### FILENAME: CGAXIS\_MODELS\_38\_08



#### WHITE PLASTIC CHAIR



## FILENAME: CGAXIS\_MODELS\_38\_09





#### CHROME-WOOD CHAIR



#### FILENAME: CGAXIS\_MODELS\_38\_10



#### **SWIVEL CHAIR 1**



## FILENAME: CGAXIS\_MODELS\_38\_11





#### WHITE COFFE TABLE 1



### FILENAME: CGAXIS\_MODELS\_38\_12



### WOODEN COFFE TABLE 1



### FILENAME: CGAXIS\_MODELS\_38\_13





### **GLASS COFFE TABLE 1**



### FILENAME: CGAXIS\_MODELS\_38\_14





#### WHITE MODERN TABLE



### FILENAME: CGAXIS\_MODELS\_38\_15





#### **ROUND COFEE TABLE**



#### FILENAME: CGAXIS\_MODELS\_38\_16



**RED SOFA** 



## FILENAME: CGAXIS\_MODELS\_38\_17





### **GLASS COFEE TABLE 2**



### FILENAME: CGAXIS\_MODELS\_38\_18



#### WOODEN COFFE TABLE 2



### FILENAME: CGAXIS\_MODELS\_38\_19



#### WHITE COFFE TABLE 2



## FILENAME: CGAXIS\_MODELS\_38\_20



**SWIVEL CHAIR 2** 



## FILENAME: CGAXIS\_MODELS\_38\_21



#### **BLACK LEATHER CHAIR 1**



## FILENAME: CGAXIS\_MODELS\_38\_22



#### BLACK LEATHER CHAIR 2



## FILENAME: CGAXIS\_MODELS\_38\_23



#### **RED LEATHER SWIVEL CHAIR**



## FILENAME: CGAXIS\_MODELS\_38\_24





#### **BROWN LEATHER SWIVEL CHAIR**



### FILENAME: CGAXIS\_MODELS\_38\_25





#### WHITE LEATHER SWIVEL CHAIR



### FILENAME: CGAXIS\_MODELS\_38\_26



#### WHITE-RED HOCKER CHAIR



## FILENAME: CGAXIS\_MO