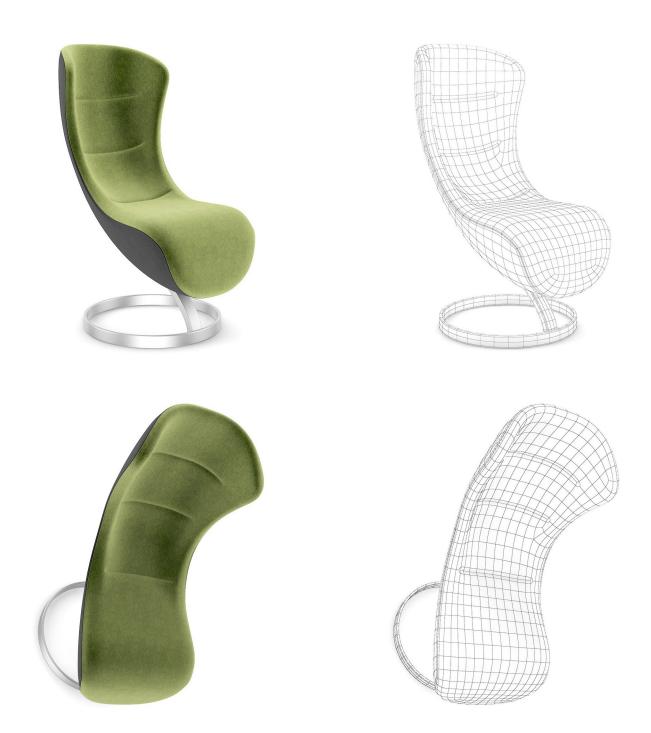

\*.max (Scanline)
- \*.max (MentalRay)
- \*.max (VRay)
- \*.c4d
- \*.c4d (VRay)
- \*.obj
- \*.fbx



### HOCKER CHAIR



### FILENAME: CGAXIS\_MODELS\_38\_01



**GRAY CHAIR** 



## FILENAME: CGAXIS\_MODELS\_38\_02



#### **LEATHER CHAIR**



### FILENAME: CGAXIS\_MODELS\_38\_03



#### ORANGE LEATHER CHAIR



### FILENAME: CGAXIS\_MODELS\_38\_04



#### LEATHER HOCKER CHAIR 1



### FILENAME: CGAXIS\_MODELS\_38\_05



#### WHITE CHAIR



### FILENAME: CGAXIS\_MODELS\_38\_06





#### **LEATHER HOCKER CHAIR 2**



### FILENAME: CGAXIS\_MODELS\_38\_07





#### **LEATHER HOCKER CHAIR 3**



### FILENAME: CGAXIS\_MODELS\_38\_08



#### WHITE PLASTIC CHAIR



## FILENAME: CGAXIS\_MODELS\_38\_09





#### CHROME-WOOD CHAIR



#### FILENAME: CGAXIS\_MODELS\_38\_10



#### **SWIVEL CHAIR 1**



## FILENAME: CGAXIS\_MODELS\_38\_11





#### WHITE COFFE TABLE 1



### FILENAME: CGAXIS\_MODELS\_38\_12



### WOODEN COFFE TABLE 1



### FILENAME: CGAXIS\_MODELS\_38\_13





### **GLASS COFFE TABLE 1**



### FILENAME: CGAXIS\_MODELS\_38\_14





#### WHITE MODERN TABLE



### FILENAME: CGAXIS\_MODELS\_38\_15





#### **ROUND COFEE TABLE**



#### FILENAME: CGAXIS\_MODELS\_38\_16



**RED SOFA** 



## FILENAME: CGAXIS\_MODELS\_38\_17





### **GLASS COFEE TABLE 2**



### FILENAME: CGAXIS\_MODELS\_38\_18



#### WOODEN COFFE TABLE 2



### FILENAME: CGAXIS\_MODELS\_38\_19



#### WHITE COFFE TABLE 2



## FILENAME: CGAXIS\_MODELS\_38\_20



**SWIVEL CHAIR 2** 



## FILENAME: CGAXIS\_MODELS\_38\_21



#### **BLACK LEATHER CHAIR 1**



## FILENAME: CGAXIS\_MODELS\_38\_22



#### B