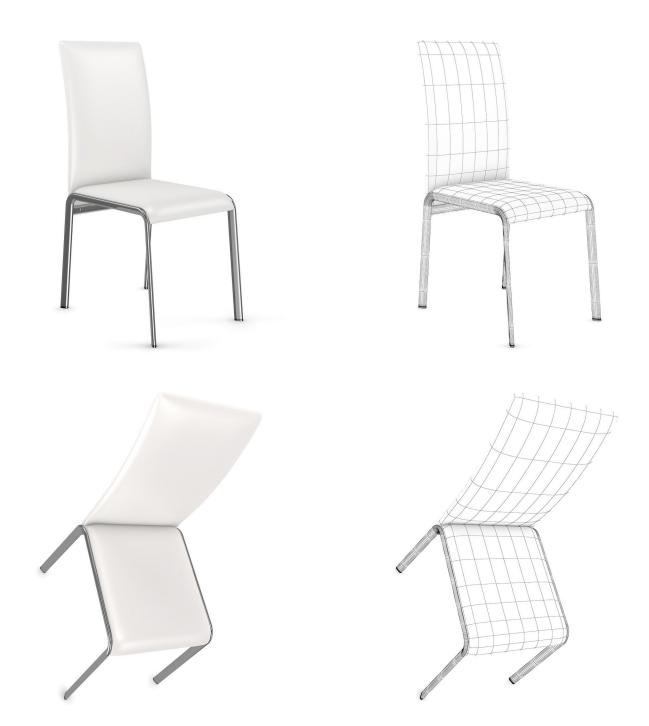

3D models of interior furniture. You can find in it: hocker charis, leather chairs, tables, sofas and others. Great for your interior visualization projects. Models are mapped and have materials and textures. Compatible with 3ds max 2010 or higher and many others.

#### **SPECIFICATION**

Total size: 448MB Materias: YES Textures: YES

#### **FORMATS**

- \*.max (Scanline)
- \*.max (MentalRay)
- \*.max (VRay)
- \*.c4d
- \*.c4d (VRay)
- \*.obj
- \*.fbx



### HOCKER CHAIR



### FILENAME: CGAXIS\_MODELS\_38\_01



**GRAY CHAIR** 



## FILENAME: CGAXIS\_MODELS\_38\_02



#### **LEATHER CHAIR**



### FILENAME: CGAXIS\_MODELS\_38\_03



#### ORANGE LEATHER CHAIR



### FILENAME: CGAXIS\_MODELS\_38\_04



#### LEATHER HOCKER CHAIR 1



### FILENAME: CGAXIS\_MODELS\_38\_05



#### WHITE CHAIR



### FILENAME: CGAXIS\_MODELS\_38\_06





#### **LEATHER HOCKER CHAIR 2**



### FILENAME: CGAXIS\_MODELS\_38\_07





#### **LEATHER HOCKER CHAIR 3**



### FILENAME: CGAXIS\_MODELS\_38\_08



#### WHITE PLASTIC CHAIR



## FILENAME: CGAXIS\_MODELS\_38\_09





#### CHROME-WOOD CHAIR



#### FILENAME: CGAXIS\_MODELS\_38\_10



#### **SWIVEL CHAIR 1**



## FILENAME: CGAXIS\_MODELS\_38\_11





#### WHITE COFFE TABLE 1



### FILENAME: CGAXIS\_MODELS\_38\_12



### WOODEN COFFE TABLE 1



### FILENAME: CGAXIS\_MODELS\_38\_13





### **GLASS COFFE TABLE 1**



### FILENAME: CGAXIS\_MODELS\_38\_14





#### WHITE MODERN TABLE



### FILENAME: CGAXIS\_MODELS\_38\_15





#### **ROUND COFEE TABLE**



#### FILENAME: CGAXIS\_MODELS\_38\_16



**RED SOFA** 



## FILENAME: CGAXIS\_MODELS\_38\