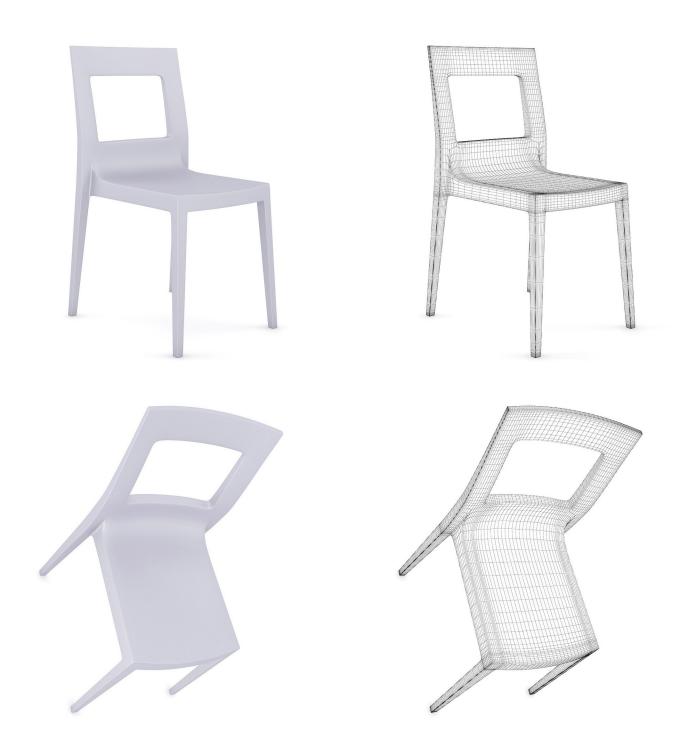

#### DESCRIPTION

CGAxis Models Volume 38 - FURNITURE IV is collection containing 35 highly detailed 3D models of interior furniture. You can find in it: hocker charis, leather chairs, tables, sofas and others. Great for your interior visualization projects. Models are mapped and have materials and textures. Compatible with 3ds max 2010 or higher and many others.

#### **SPECIFICATION**

Total size: 448MB Materias: YES Textures: YES

#### **FORMATS**

- \*.max (Scanline)
- \*.max (MentalRay)
- \*.max (VRay)
- \*.c4d
- \*.c4d (VRay)
- \*.obj
- \*.fbx



### HOCKER CHAIR



### FILENAME: CGAXIS\_MODELS\_38\_01



**GRAY CHAIR** 



## FILENAME: CGAXIS\_MODELS\_38\_02



#### **LEATHER CHAIR**



### FILENAME: CGAXIS\_MODELS\_38\_03



#### ORANGE LEATHER CHAIR



### FILENAME: CGAXIS\_MODELS\_38\_04



#### LEATHER HOCKER CHAIR 1



### FILENAME: CGAXIS\_MODELS\_38\_05



#### WHITE CHAIR



### FILENAME: CGAXIS\_MODELS\_38\_06





#### **LEATHER HOCKER CHAIR 2**



### FILENAME: CGAXIS\_MODELS\_38\_07





#### **LEATHER HOCKER CHAIR 3**



### FILENAME: CGAXIS\_MODELS\_38\_08



#### WHITE PLASTIC CHAIR



## FILENAME: CGAXIS\_MODELS\_38\_09





#### CHROME-WOOD CHAIR



#### FILENAME: CGAXIS\_MODELS\_38\_10



#### **SWIVEL CHAIR 1**



## FILENAME: CGAXIS\_MODELS\_38\_11





#### WHITE COFFE TABLE 1



### FILENAME: CGAXIS\_MODELS\_38\_12



### WOODEN COFFE TABLE 1



### FILENAME: CGAXIS\_MODELS\_38\_13