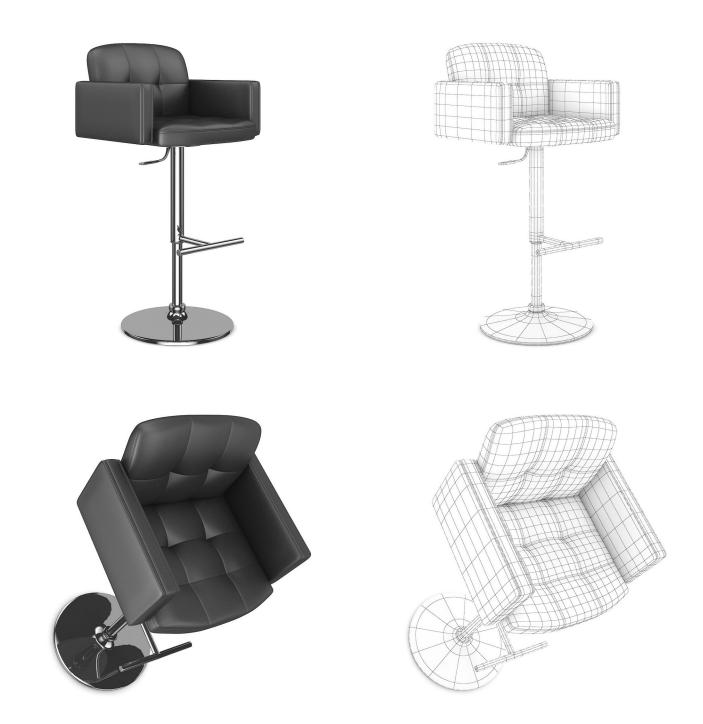

hairs, tables, sofas and others. Great for your interior visualization projects. Models are mapped and have materials and textures. Compatible with 3ds max 2010 or higher and many others.

#### **SPECIFICATION**

Total size: 448MB Materias: YES Textures: YES

#### **FORMATS**

- \*.max (Scanline)
- \*.max (MentalRay)
- \*.max (VRay)
- \*.c4d
- \*.c4d (VRay)
- \*.obj
- \*.fbx



### HOCKER CHAIR



### FILENAME: CGAXIS\_MODELS\_38\_01



**GRAY CHAIR** 



## FILENAME: CGAXIS\_MODELS\_38\_02



#### **LEATHER CHAIR**



### FILENAME: CGAXIS\_MODELS\_38\_03



#### ORANGE LEATHER CHAIR



### FILENAME: CGAXIS\_MODELS\_38\_04



#### LEATHER HOCKER CHAIR 1



### FILENAME: CGAXIS\_MODELS\_38\_05



#### WHITE CHAIR



### FILENAME: CGAXIS\_MODELS\_38\_06





#### **LEATHER HOCKER CHAIR 2**



### FILENAME: CGAXIS\_MODELS\_38\_07





#### **LEATHER HOCKER CHAIR 3**



### FILENAME: CGAXIS\_MODELS\_38\_08



#### WHITE PLASTIC CHAIR



## FILENAME: CGAXIS\_MODELS\_38\_09





#### CHROME-WOOD CHAIR



#### FILENAME: CGAXIS\_MODELS\_38\_10



#### **SWIVEL CHAIR 1**



## FILENAME: CGAXIS\_MODELS\_38\_11





#### WHITE COFFE TABLE 1



### FILENAME: CGAXIS\_MODELS\_38\_12



### WOODEN COFFE TABLE 1



### FILENAME: CGAXIS\_MODELS\_38\_13





### **GLASS COFFE TABLE 1**



### FILENAME: CGAXIS\_MODELS\_38\_14





#### WHITE MODERN TABLE



### FILENAME: CGAXIS\_MODELS\_38\_15





#### **ROUND COFEE TABLE**



#### FILENAME: CGAXIS\_MODELS\_38\_16



**RED SOFA** 



## FILENAME: CGAXIS\_MODELS\_38\_17





### **GLASS COFEE TABLE 2**



### FILENAME: CGAXIS\_MODELS\_38\_18