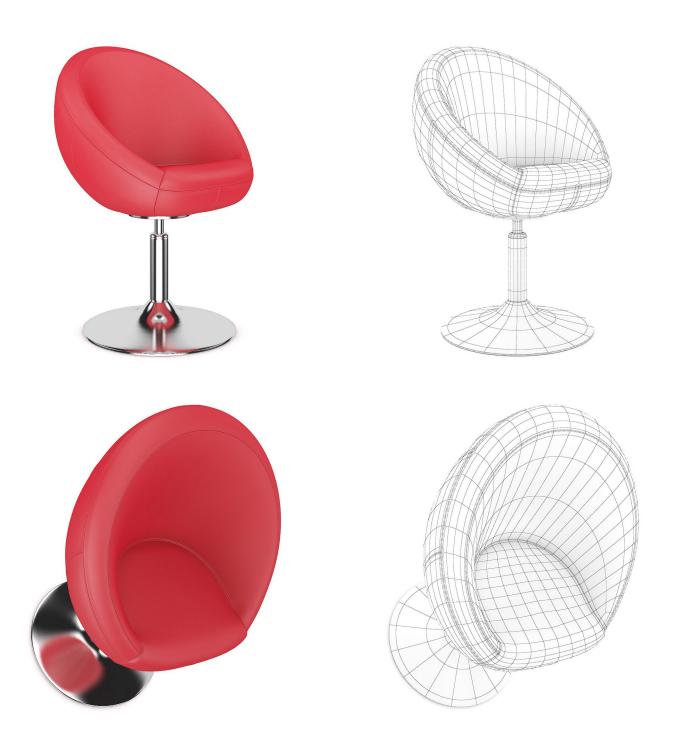

S\_38\_12



### WOODEN COFFE TABLE 1



### FILENAME: CGAXIS\_MODELS\_38\_13





### **GLASS COFFE TABLE 1**



### FILENAME: CGAXIS\_MODELS\_38\_14





#### WHITE MODERN TABLE



### FILENAME: CGAXIS\_MODELS\_38\_15





#### **ROUND COFEE TABLE**



#### FILENAME: CGAXIS\_MODELS\_38\_16



**RED SOFA** 



## FILENAME: CGAXIS\_MODELS\_38\_17





### **GLASS COFEE TABLE 2**



### FILENAME: CGAXIS\_MODELS\_38\_18



#### WOODEN COFFE TABLE 2



### FILENAME: CGAXIS\_MODELS\_38\_19



#### WHITE COFFE TABLE 2



## FILENAME: CGAXIS\_MODELS\_38\_20



**SWIVEL CHAIR 2** 



## FILENAME: CGAXIS\_MODELS\_38\_21



#### **BLACK LEATHER CHAIR 1**



## FILENAME: CGAXIS\_MODELS\_38\_22



#### BLACK LEATHER CHAIR 2



## FILENAME: CGAXIS\_MODELS\_38\_23



#### **RED LEATHER SWIVEL CHAIR**



## FILENAME: CGAXIS\_MODELS\_38\_24





#### **BROWN LEATHER SWIVEL CHAIR**



### FILENAME: CGAXIS\_MODELS\_38\_25





#### WHITE LEATHER SWIVEL CHAIR



### FILENAME: CGAXIS\_MODELS\_38\_26



#### WHITE-RED HOCKER CHAIR



## FILENAME: CGAXIS\_MODELS\_38\_27





#### WHITE LEATHER SWIVEL CHAIR



### FILENAME: CGAXIS\_MODELS\_38\_28



#### PINK WOODEN CHAIR



### FILENAME: CGAXIS\_MODELS\_38\_29





#### **RED LEATHER ARMCHAIR**



## FILENAME: CGAXIS\_MODELS\_38\_30





#### PINK SOFA WITH PILLOWS



### FILENAME: CGAXIS\_MODELS\_38\_31



#### BLACK LEATHER SWIVEL CHAIR



## FILENAME: CGAXIS\_MODELS\_38\_32



**RED MODERN SOFA** 



### FILENAME: CGAXIS\_MODELS\_38\_33





**BLACK-GRAY SOFA** 



### FILENAME: CGAXIS\_MODELS\_38\_34



### **GREEN SOFA WITH FOOTREST**