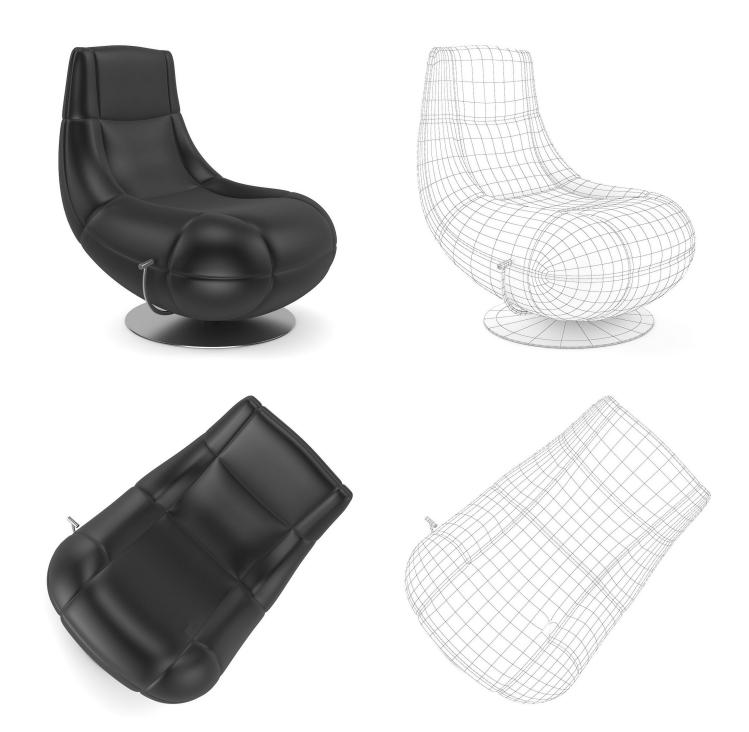

#### BLACK LEATHER SWIVEL CHAIR

## FILENAME: CGAXIS\_MODELS\_38\_32

**RED MODERN SOFA** 