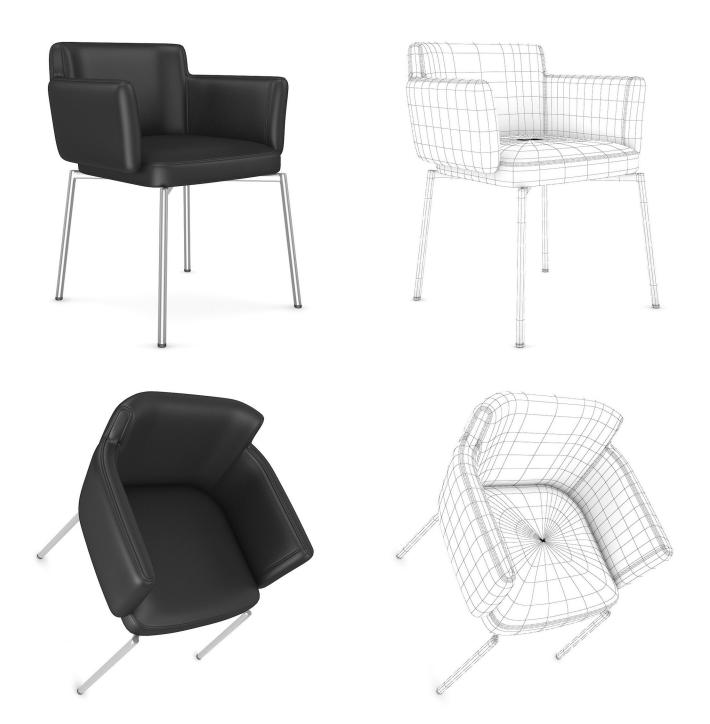

_MODELS\_38\_11





#### WHITE COFFE TABLE 1



### FILENAME: CGAXIS\_MODELS\_38\_12



### WOODEN COFFE TABLE 1



### FILENAME: CGAXIS\_MODELS\_38\_13





### **GLASS COFFE TABLE 1**



### FILENAME: CGAXIS\_MODELS\_38\_14





#### WHITE MODERN TABLE



### FILENAME: CGAXIS\_MODELS\_38\_15





#### **ROUND COFEE TABLE**



#### FILENAME: CGAXIS\_MODELS\_38\_16



**RED SOFA** 



## FILENAME: CGAXIS\_MODELS\_38\_17





### **GLASS COFEE TABLE 2**



### FILENAME: CGAXIS\_MODELS\_38\_18



#### WOODEN COFFE TABLE 2



### FILENAME: CGAXIS\_MODELS\_38\_19



#### WHITE COFFE TABLE 2



## FILENAME: CGAXIS\_MODELS\_38\_20



**SWIVEL CHAIR 2** 



## FILENAME: CGAXIS\_MODELS\_38\_21



#### **BLACK LEATHER CHAIR 1**



## FILENAME: CGAXIS\_MODELS\_38\_22



#### BLACK LEATHER CHAIR 2



## FILENAME: CGAXIS\_MODELS\_38\_23



#### **RED LEATHER SWIVEL CHAIR**



## FILENAME: CGAXIS\_MODELS\_38\_24





#### **BROWN LEATHER SWIVEL CHAIR**



### FILENAME: CGAXIS\_MODELS\_38\_25





#### WHITE LEATHER SWIVEL CHAIR



### FILENAME: CGAXIS\_MODELS\_38\_26



#### WHITE-RED HOCKER CHAIR



## FILENAME: CGAXIS\_MODELS\_38\_27





#### WHITE LEATHER SWIVEL CHAIR



### FILENAME: CGAXIS\_MODELS\_38\_28



#### PINK WOODEN CHAIR



### FILENAME: CGAXIS\_MODELS\_38\_29





#### **RED LEATHER ARMCHAIR**



## FILENAME: CGAXIS\_MODELS\_38\_30





#### PINK SOFA WITH PILLOWS



### FILENAME: CGAXIS\_MODELS\_38\_31



#### BLACK LEATHER SWIVEL CHAIR



## FILENAME: CGAXIS\_MODELS\_38\_32



**RED MODERN SOFA** 



### FILENAME: CGAXIS\_MODELS\_38\_33





**BLACK-GRAY SOFA** 



#