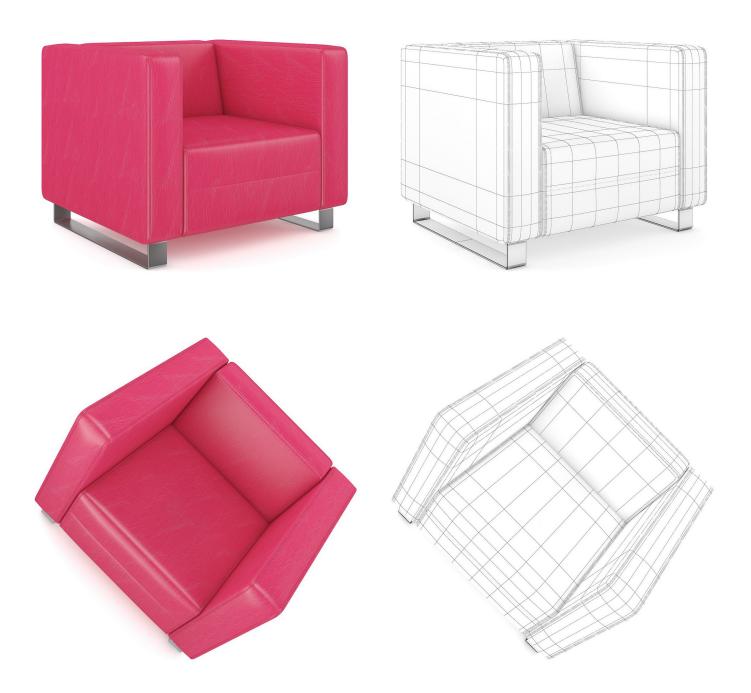

BLE 2



### FILENAME: CGAXIS\_MODELS\_38\_19



#### WHITE COFFE TABLE 2



## FILENAME: CGAXIS\_MODELS\_38\_20



**SWIVEL CHAIR 2** 



## FILENAME: CGAXIS\_MODELS\_38\_21



#### **BLACK LEATHER CHAIR 1**



## FILENAME: CGAXIS\_MODELS\_38\_22



#### BLACK LEATHER CHAIR 2



## FILENAME: CGAXIS\_MODELS\_38\_23



#### **RED LEATHER SWIVEL CHAIR**



## FILENAME: CGAXIS\_MODELS\_38\_24





#### **BROWN LEATHER SWIVEL CHAIR**



### FILENAME: CGAXIS\_MODELS\_38\_25





#### WHITE LEATHER SWIVEL CHAIR



### FILENAME: CGAXIS\_MODELS\_38\_26



#### WHITE-RED HOCKER CHAIR



## FILENAME: CGAXIS\_MODELS\_38\_27





#### WHITE LEATHER SWIVEL CHAIR



### FILENAME: CGAXIS\_MODELS\_38\_28



#### PINK WOODEN CHAIR



### FILENAME: CGAXIS\_MODELS\_38\_29





#### **RED LEATHER ARMCHAIR**



## FILENAME: CGAXIS\_MODELS\_38\_30





#### PINK SOFA WITH PILLOWS



### FILENAME: CGAXIS\_MODELS\_38\_31



#### BLACK LEATHER SWIVEL CHAIR



## FILENAME: CGAXIS\_MODELS\_38\_32



**RED MODERN SOFA** 



### FILENAME: CGAXIS\_MODELS\_38\_33





**BLACK-GRAY SOFA** 



### FILENAME: CGAXIS\_MODELS\_38\_34



### **GREEN SOFA WITH FOOTREST**









## FILENAME: CGAXIS\_MODELS\_38\_35