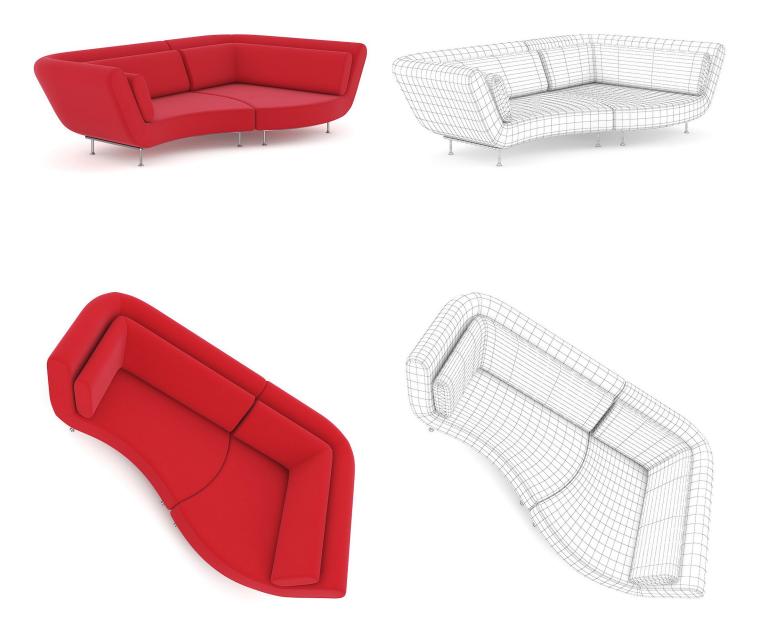

DELS\_38\_05



#### WHITE CHAIR



### FILENAME: CGAXIS\_MODELS\_38\_06





#### **LEATHER HOCKER CHAIR 2**



### FILENAME: CGAXIS\_MODELS\_38\_07





#### **LEATHER HOCKER CHAIR 3**



### FILENAME: CGAXIS\_MODELS\_38\_08



#### WHITE PLASTIC CHAIR



## FILENAME: CGAXIS\_MODELS\_38\_09





#### CHROME-WOOD CHAIR



#### FILENAME: CGAXIS\_MODELS\_38\_10



#### **SWIVEL CHAIR 1**



## FILENAME: CGAXIS\_MODELS\_38\_11





#### WHITE COFFE TABLE 1



### FILENAME: CGAXIS\_MODELS\_38\_12



### WOODEN COFFE TABLE 1



### FILENAME: CGAXIS\_MODELS\_38\_13





### **GLASS COFFE TABLE 1**



### FILENAME: CGAXIS\_MODELS\_38\_14





#### WHITE MODERN TABLE



### FILENAME: CGAXIS\_MODELS\_38\_15





#### **ROUND COFEE TABLE**



#### FILENAME: CGAXIS\_MODELS\_38\_16



**RED SOFA** 



## FILENAME: CGAXIS\_MODELS\_38\_17





### **GLASS COFEE TABLE 2**



### FILENAME: CGAXIS\_MODELS\_38\_18



#### WOODEN COFFE TABLE 2



### FILENAME: CGAXIS\_MODELS\_38\_19



#### WHITE COFFE TABLE 2



## FILENAME: CGAXIS\_MODELS\_38\_20



**SWIVEL CHAIR 2** 



## FILENAME: CGAXIS\_MODELS\_38\_21



#### **BLACK LEATHER CHAIR 1**



## FILENAME: CGAXIS\_MODELS\_38\_22



#### BLACK LEATHER CHAIR 2



## FILENAME: CGAXIS\_MODELS\_38\_23



#### **RED LEATHER SWIVEL CHAIR**



## FILENAME: CGAXIS\_MODELS\_38\_24





#### **BROWN LEATHER SWIVEL CHAIR**



### FILENAME: CGAXIS\_MODELS\_38\_25





#### WHITE LEATHER SWIVEL CHAIR



### FILENAME: CGAXIS\_MODELS\_38\_26



#### WHITE-RED HOCKER CHAIR



## FILENAME: CGAXIS\_MODELS\_38\_27





#### WHITE LEATHER SWIVEL CHAIR



### F