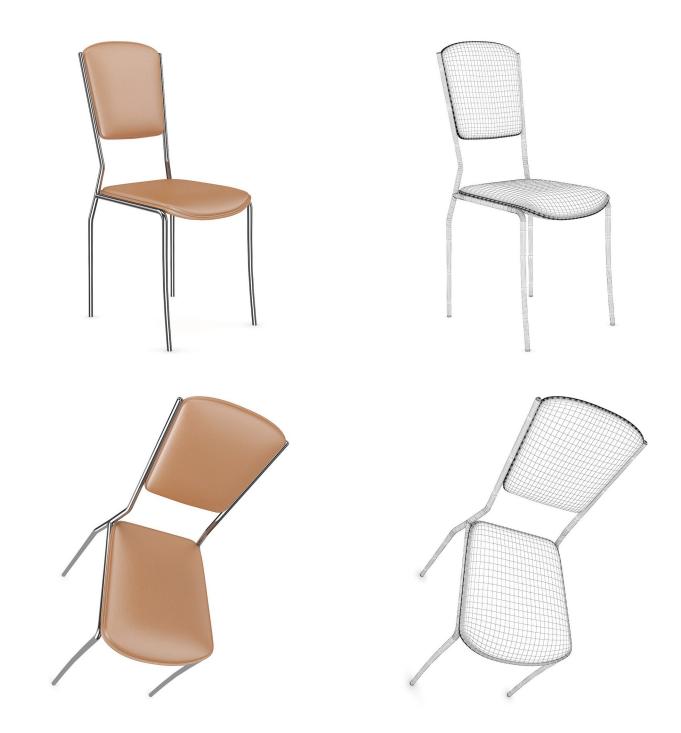

#### DESCRIPTION

CGAxis Models Volume 38 - FURNITURE IV is collection containing 35 highly detailed 3D models of interior furniture. You can find in it: hocker charis, leather chairs, tables, sofas and others. Great for your interior visualization projects. Models are mapped and have materials and textures. Compatible with 3ds max 2010 or higher and many others.

#### **SPECIFICATION**

Total size: 448MB Materias: YES Textures: YES

#### **FORMATS**

- \*.max (Scanline)
- \*.max (MentalRay)
- \*.max (VRay)
- \*.c4d
- \*.c4d (VRay)
- \*.obj
- \*.fbx



### HOCKER CHAIR



### FILENAME: CGAXIS\_MODELS\_38\_01



**GRAY CHAIR** 



## FILENAME: CGAXIS\_MODELS\_38\_02



#### **LEATHER CHAIR**



### FILENAME: CGAXIS\_MODELS\_38\_03



#### ORANGE LEATHER CHAIR



### FILENAME: CGAXIS\_MODELS\_38\_04



#### LEATHER HOCKER CHAIR 1



### FILENAME: CGAXIS\_MODELS\_38\_05



#### WHITE CHAIR



### FILENAME: CGAXIS\_MODELS\_38\_06





#### **LEATHER HOCKER CHAIR 2**



### FILENAME: CGAXIS\_MODELS\_38\_07





#### **LEATHER HOCKER CHAIR 3**



### FILENAME: CGAXIS\_MODELS\_38\_08



#### WHITE PLASTIC CHAIR



## FILENAME: CGAXIS\_MODELS\_38\_09





#### CHROME-WOOD CHAIR



#### FILENAME: CGAXIS\_MODELS\_38\_10



#### **SWIVEL CHAIR 1**



## FILENAME: CGAXIS\_MODELS\_38\_11





#### WHITE COFFE TABLE 1



### FILENAME: CGAXIS\_MODELS\_38\_12



### WOODEN COFFE TABLE 1



### FILENAME: CGAXIS\_MODELS\_38\_13





### **GLASS COFFE TABLE 1**



### FILENAME: CGAXIS\_MODELS\_38\_14





#### WHITE MODERN TABLE



### FILENAME: CGAXIS\_MODELS\_3