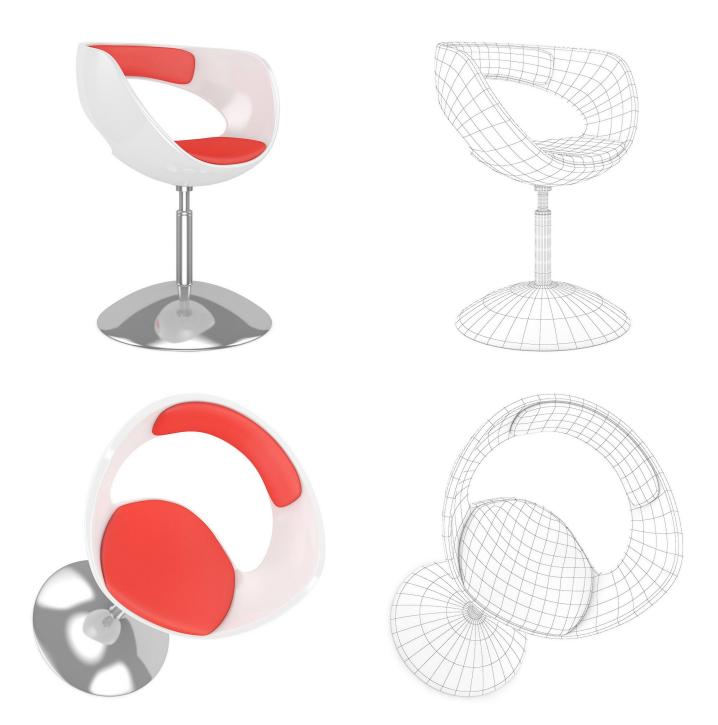

# **ROUND COFEE TABLE**



#### FILENAME: CGAXIS\_MODELS\_38\_16



**RED SOFA** 



## FILENAME: CGAXIS\_MODELS\_38\_17





### **GLASS COFEE TABLE 2**



### FILENAME: CGAXIS\_MODELS\_38\_18



#### WOODEN COFFE TABLE 2



### FILENAME: CGAXIS\_MODELS\_38\_19



#### WHITE COFFE TABLE 2



## FILENAME: CGAXIS\_MODELS\_38\_20



**SWIVEL CHAIR 2** 



## FILENAME: CGAXIS\_MODELS\_38\_21



#### **BLACK LEATHER CHAIR 1**



## FILENAME: CGAXIS\_MODELS\_38\_22



#### BLACK LEATHER CHAIR 2



## FILENAME: CGAXIS\_MODELS\_38\_23



#### **RED LEATHER SWIVEL CHAIR**



## FILENAME: CGAXIS\_MODELS\_38\_24





#### **BROWN LEATHER SWIVEL CHAIR**



### FILENAME: CGAXIS\_MODELS\_38\_25





#### WHITE LEATHER SWIVEL CHAIR



### FILENAME: CGAXIS\_MODELS\_38\_26



#### WHITE-RED HOCKER CHAIR



## FILENAME: CGAXIS\_MODELS\_38\_27





#### WHITE LEATHER SWIVEL CHAIR



### FILENAME: CGAXIS\_MODELS\_38\_28



#### PINK WOODEN CHAIR



### FILENAME: CGAXIS\_MODELS\_38\_29





#### **RED LEATHER ARMCHAIR**



## FILENAME: CGAXIS\_MODELS\_38\_30





#### PINK SOFA WITH PILLOWS



### FILENAME: CGAXIS\_MODELS\_38\_31



#### BLACK LEATHER SWIVEL CHAIR



## FILENAME: CGAXIS\_MODELS\_38\_32



**RED MODERN SOFA** 



### FILENAME: CGAXIS\_MODELS\_38\_33





**BLACK-GRAY SOFA** 



### FILENAME: CGAXIS\_MODELS\_38\_34



### **GREEN SOFA WITH FOOTREST**









## FILENAME: CGAXIS\_MODELS\_38\_35