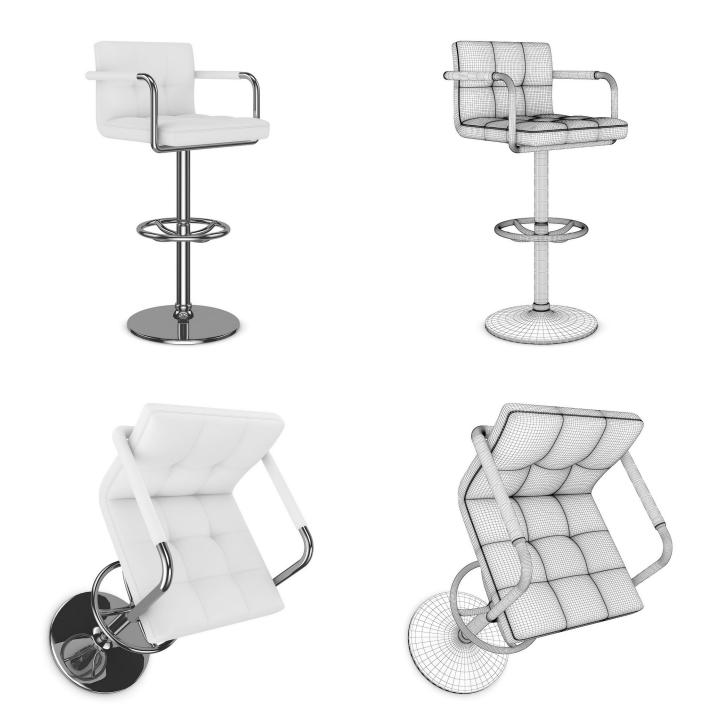

- FURNITURE IV is collection containing 35 highly detailed 3D models of interior furniture. You can find in it: hocker charis, leather chairs, tables, sofas and others. Great for your interior visualization projects. Models are mapped and have materials and textures. Compatible with 3ds max 2010 or higher and many others.

#### **SPECIFICATION**

Total size: 448MB Materias: YES Textures: YES

#### **FORMATS**

- \*.max (Scanline)
- \*.max (MentalRay)
- \*.max (VRay)
- \*.c4d
- \*.c4d (VRay)
- \*.obj
- \*.fbx



### HOCKER CHAIR



### FILENAME: CGAXIS\_MODELS\_38\_01



**GRAY CHAIR** 



## FILENAME: CGAXIS\_MODELS\_38\_02



#### **LEATHER CHAIR**



### FILENAME: CGAXIS\_MODELS\_38\_03



#### ORANGE LEATHER CHAIR



### FILENAME: CGAXIS\_MODELS\_38\_04



#### LEATHER HOCKER CHAIR 1



### FILENAME: CGAXIS\_MODELS\_38\_05



#### WHITE CHAIR



### FILENAME: CGAXIS\_MODELS\_38\_06





#### **LEATHER HOCKER CHAIR 2**



### FILENAME: CGAXIS\_MODELS\_38\_07





#### **LEATHER HOCKER CHAIR 3**



### FILENAME: CGAXIS\_MODELS\_38\_08



#### WHITE PLASTIC CHAIR



## FILENAME: CGAXIS\_MODELS\_38\_09





#### CHROME-WOOD CHAIR



#### FILENAME: CGAXIS\_MODELS\_38\_10



#### **SWIVEL CHAIR 1**



## FILENAME: CGAXIS\_MODELS\_38\_11





#### WHITE COFFE TABLE 1



### FILENAME: CGAXIS\_MODELS\_38\_12



### WOODEN COFFE TABLE 1



### FILENAME: CGAXIS\_MODELS\_38\_13





### **GLASS COFFE TABLE 1**



### FILENAME: CGAXIS\_MODELS\_38\_14





#### WHITE MODERN TABLE



### FILENAME: CGAXIS\_MODELS\_38\_15





#### **ROUND COFEE TABLE**



#### FILENAME: CGAXIS\_MODELS\