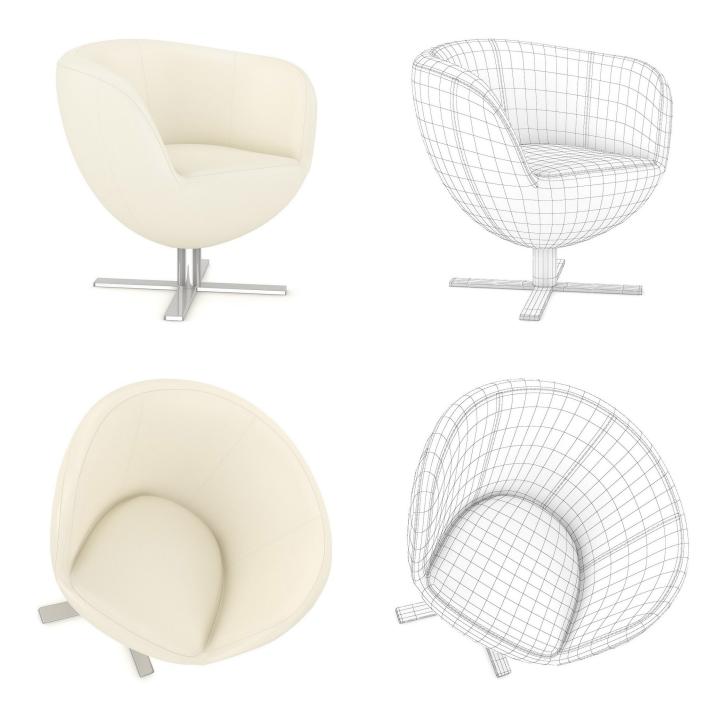

FA** 



## FILENAME: CGAXIS\_MODELS\_38\_17





### **GLASS COFEE TABLE 2**



### FILENAME: CGAXIS\_MODELS\_38\_18



#### WOODEN COFFE TABLE 2



### FILENAME: CGAXIS\_MODELS\_38\_19



#### WHITE COFFE TABLE 2



## FILENAME: CGAXIS\_MODELS\_38\_20



**SWIVEL CHAIR 2** 



## FILENAME: CGAXIS\_MODELS\_38\_21



#### **BLACK LEATHER CHAIR 1**



## FILENAME: CGAXIS\_MODELS\_38\_22



#### BLACK LEATHER CHAIR 2



## FILENAME: CGAXIS\_MODELS\_38\_23



#### **RED LEATHER SWIVEL CHAIR**



## FILENAME: CGAXIS\_MODELS\_38\_24





#### **BROWN LEATHER SWIVEL CHAIR**



### FILENAME: CGAXIS\_MODELS\_38\_25





#### WHITE LEATHER SWIVEL CHAIR



### FILENAME: CGAXIS\_MODELS\_38\_26



#### WHITE-RED HOCKER CHAIR



## FILENAME: CGAXIS\_MODELS\_38\_27





#### WHITE LEATHER SWIVEL CHAIR



### FILENAME: CGAXIS\_MODELS\_38\_28



#### PINK WOODEN CHAIR



### FILENAME: CGAXIS\_MODELS\_38\_29





#### **RED LEATHER ARMCHAIR**



## FILENAME: CGAXIS\_MODELS\_38\_30





#### PINK SOFA WITH PILLOWS



### FILENAME: CGAXIS\_MODELS\_38\_31



#### BLACK LEATHER SWIVEL CHAIR



## FILENAME: CGAXIS\_MODELS\_38\_32



**RED MODERN SOFA** 



### FILENAME: CGAXIS\_MODELS\_38\_33





**BLACK-GRAY SOFA** 



### FILENAME: CGAXIS\_MODELS\_38\_34



### **GREEN SOFA WITH FOOTREST**









## FILENAME: CGAXIS\_MODELS\_38\_35