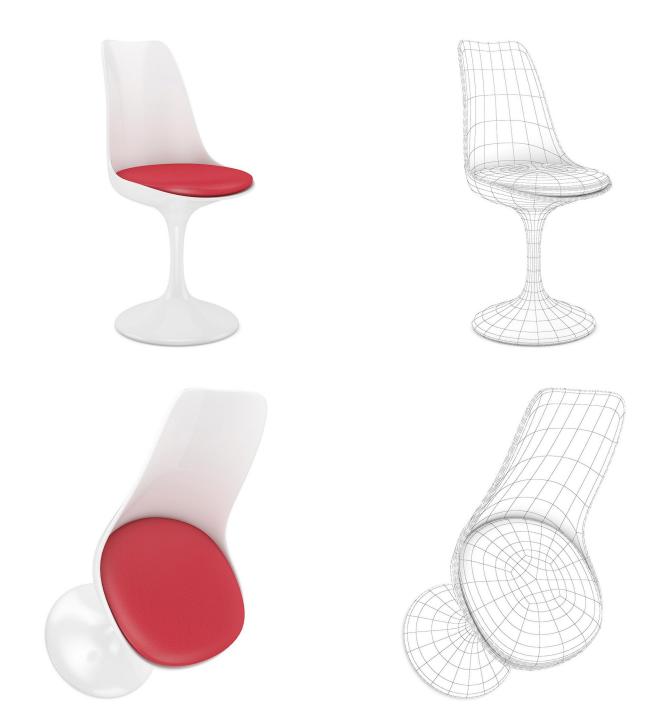

th 3ds max 2010 or higher and many others.

#### **SPECIFICATION**

Total size: 448MB Materias: YES Textures: YES

#### **FORMATS**

- \*.max (Scanline)
- \*.max (MentalRay)
- \*.max (VRay)
- \*.c4d
- \*.c4d (VRay)
- \*.obj
- \*.fbx



### HOCKER CHAIR



### FILENAME: CGAXIS\_MODELS\_38\_01



**GRAY CHAIR** 



## FILENAME: CGAXIS\_MODELS\_38\_02



#### **LEATHER CHAIR**



### FILENAME: CGAXIS\_MODELS\_38\_03



#### ORANGE LEATHER CHAIR



### FILENAME: CGAXIS\_MODELS\_38\_04



#### LEATHER HOCKER CHAIR 1



### FILENAME: CGAXIS\_MODELS\_38\_05



#### WHITE CHAIR



### FILENAME: CGAXIS\_MODELS\_38\_06





#### **LEATHER HOCKER CHAIR 2**



### FILENAME: CGAXIS\_MODELS\_38\_07





#### **LEATHER HOCKER CHAIR 3**



### FILENAME: CGAXIS\_MODELS\_38\_08



#### WHITE PLASTIC CHAIR



## FILENAME: CGAXIS\_MODELS\_38\_09





#### CHROME-WOOD CHAIR



#### FILENAME: CGAXIS\_MODELS\_38\_10



#### **SWIVEL CHAIR 1**



## FILENAME: CGAXIS\_MODELS\_38\_11





#### WHITE COFFE TABLE 1



### FILENAME: CGAXIS\_MODELS\_38\_12



### WOODEN COFFE TABLE 1



### FILENAME: CGAXIS\_MODELS\_38\_13





### **GLASS COFFE TABLE 1**



### FILENAME: CGAXIS\_MODELS\_38\_14





#### WHITE MODERN TABLE



### FILENAME: CGAXIS\_MODELS\_38\_15





#### **ROUND COFEE TABLE**



#### FILENAME: CGAXIS\_MODELS\_38\_16



**RED SOFA** 



## FILENAME: CGAXIS\_MODELS\_38\_17





### **GLASS COFEE TABLE 2**



### FILENAME: CGAXIS\_MODELS\_38\_18



#### WOODEN COFFE TABLE 2



### FILENAME: CGAXIS\_MODELS\_38\_19



#### WHITE COFFE TABLE 2



## FILENAME: CGAXIS\_MODELS\_38\_20



**SWIV