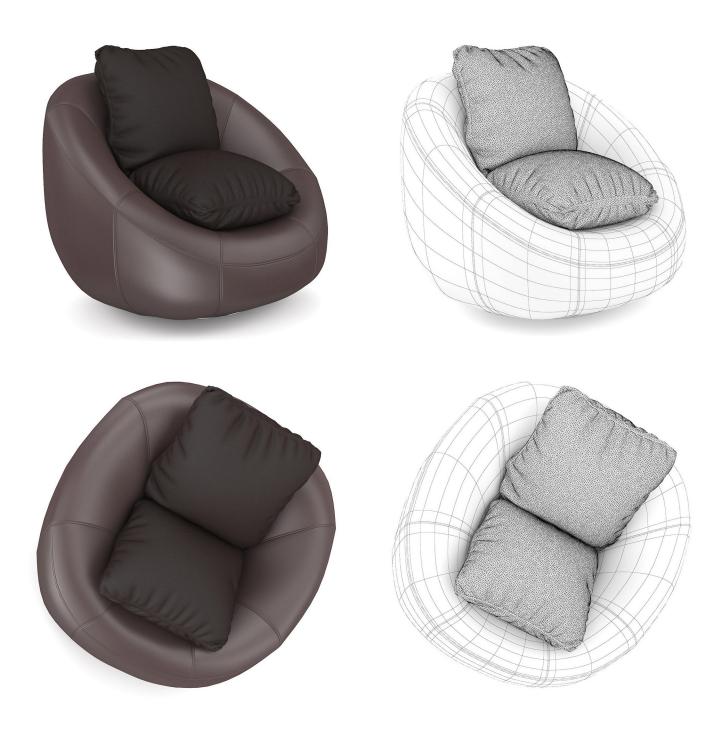

### **GLASS COFFE TABLE 1**



### FILENAME: CGAXIS\_MODELS\_38\_14





#### WHITE MODERN TABLE



### FILENAME: CGAXIS\_MODELS\_38\_15





#### **ROUND COFEE TABLE**



#### FILENAME: CGAXIS\_MODELS\_38\_16



**RED SOFA** 



## FILENAME: CGAXIS\_MODELS\_38\_17





### **GLASS COFEE TABLE 2**



### FILENAME: CGAXIS\_MODELS\_38\_18



#### WOODEN COFFE TABLE 2



### FILENAME: CGAXIS\_MODELS\_38\_19



#### WHITE COFFE TABLE 2



## FILENAME: CGAXIS\_MODELS\_38\_20



**SWIVEL CHAIR 2** 



## FILENAME: CGAXIS\_MODELS\_38\_21



#### **BLACK LEATHER CHAIR 1**



## FILENAME: CGAXIS\_MODELS\_38\_22



#### BLACK LEATHER CHAIR 2



## FILENAME: CGAXIS\_MODELS\_38\_23



#### **RED LEATHER SWIVEL CHAIR**



## FILENAME: CGAXIS\_MODELS\_38\_24





#### **BROWN LEATHER SWIVEL CHAIR**



### FILENAME: CGAXIS\_MODELS\_38\_25





#### WHITE LEATHER SWIVEL CHAIR



### FILENAME: CGAXIS\_MODELS\_38\_26



#### WHITE-RED HOCKER CHAIR



## FILENAME: CGAXIS\_MODELS\_38\_27





#### WHITE LEATHER SWIVEL CHAIR



### FILENAME: CGAXIS\_MODELS\_38\_28



#### PINK WOODEN CHAIR



### FILENAME: CGAXIS\_MODELS\_38\_29





#### **RED LEATHER ARMCHAIR**



## FILENAME: CGAXIS\_MODELS\_38\_30





#### PINK SOFA WITH PILLOWS



### FILENAME: CGAXIS\_MODELS\_38\_31



#### BLACK LEATHER SWIVEL CHAIR



## FILENAME: CGAXIS\_MODELS\_38\_32



**RED MODERN SOFA** 



### FILENAME: CGAXIS\_MODELS\_38\_33





**BLACK-GRAY SOFA** 



### FILENAME: CGAXIS\_MODELS\_38\_34



### **GREEN SOFA WITH FOOTREST**









## FILENAME: CGAXIS\_MODELS\_38\_35