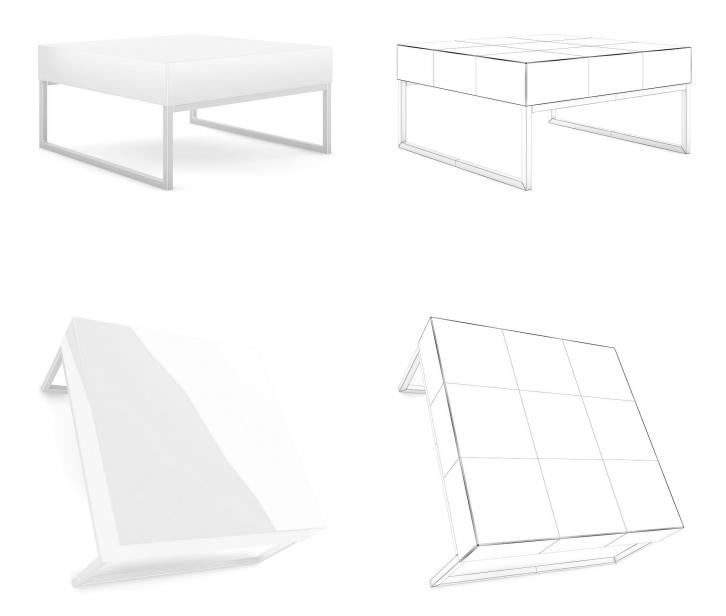

c4d (VRay)
- \*.obj
- \*.fbx



### HOCKER CHAIR



### FILENAME: CGAXIS\_MODELS\_38\_01



**GRAY CHAIR** 



## FILENAME: CGAXIS\_MODELS\_38\_02



#### **LEATHER CHAIR**



### FILENAME: CGAXIS\_MODELS\_38\_03



#### ORANGE LEATHER CHAIR



### FILENAME: CGAXIS\_MODELS\_38\_04



#### LEATHER HOCKER CHAIR 1



### FILENAME: CGAXIS\_MODELS\_38\_05



#### WHITE CHAIR



### FILENAME: CGAXIS\_MODELS\_38\_06





#### **LEATHER HOCKER CHAIR 2**



### FILENAME: CGAXIS\_MODELS\_38\_07





#### **LEATHER HOCKER CHAIR 3**



### FILENAME: CGAXIS\_MODELS\_38\_08



#### WHITE PLASTIC CHAIR



## FILENAME: CGAXIS\_MODELS\_38\_09





#### CHROME-WOOD CHAIR



#### FILENAME: CGAXIS\_MODELS\_38\_10



#### **SWIVEL CHAIR 1**



## FILENAME: CGAXIS\_MODELS\_38\_11





#### WHITE COFFE TABLE 1



### FILENAME: CGAXIS\_MODELS\_38\_12



### WOODEN COFFE TABLE 1



### FILENAME: CGAXIS\_MODELS\_38\_13





### **GLASS COFFE TABLE 1**



### FILENAME: CGAXIS\_MODELS\_38\_14





#### WHITE MODERN TABLE



### FILENAME: CGAXIS\_MODELS\_38\_15





#### **ROUND COFEE TABLE**



#### FILENAME: CGAXIS\_MODELS\_38\_16



**RED SOFA** 



## FILENAME: CGAXIS\_MODELS\_38\_17





### **GLASS COFEE TABLE 2**



### FILENAME: CGAXIS\_MODELS\_38\_18



#### WOODEN COFFE TABLE 2



### FILENAME: CGAXIS\_MODELS\_38\_19



#### WHITE COFFE TABLE 2



## FILENAME: CGAXIS\_MODELS\_38\_20



**SWIVEL CHAIR 2** 



## FILENAME: CGAXIS\_MODELS\_38\_21



#### **BLACK LEATHER CHAIR 1**



## FILENAME: CGAXIS\_MODELS\_38\_22



#### BLACK LEATHER CHAIR 2



## FILENAME: CGAXIS\_MODELS\_38\_23



#### *