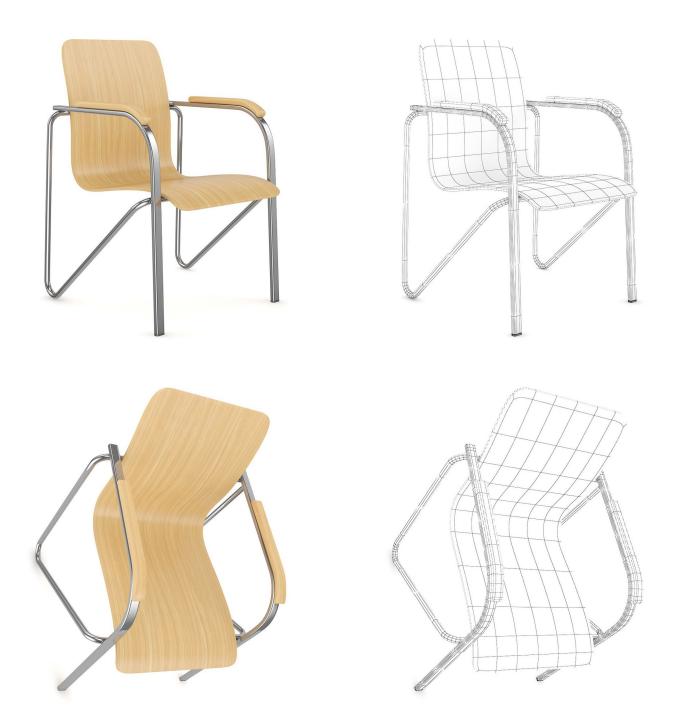

Total size: 448MB Materias: YES Textures: YES

#### **FORMATS**

- \*.max (Scanline)
- \*.max (MentalRay)
- \*.max (VRay)
- \*.c4d
- \*.c4d (VRay)
- \*.obj
- \*.fbx



### HOCKER CHAIR



### FILENAME: CGAXIS\_MODELS\_38\_01



**GRAY CHAIR** 



## FILENAME: CGAXIS\_MODELS\_38\_02



#### **LEATHER CHAIR**



### FILENAME: CGAXIS\_MODELS\_38\_03



#### ORANGE LEATHER CHAIR



### FILENAME: CGAXIS\_MODELS\_38\_04



#### LEATHER HOCKER CHAIR 1



### FILENAME: CGAXIS\_MODELS\_38\_05



#### WHITE CHAIR



### FILENAME: CGAXIS\_MODELS\_38\_06





#### **LEATHER HOCKER CHAIR 2**



### FILENAME: CGAXIS\_MODELS\_38\_07





#### **LEATHER HOCKER CHAIR 3**



### FILENAME: CGAXIS\_MODELS\_38\_08



#### WHITE PLASTIC CHAIR



## FILENAME: CGAXIS\_MODELS\_38\_09





#### CHROME-WOOD CHAIR



#### FILENAME: CGAXIS\_MODELS\_38\_10



#### **SWIVEL CHAIR 1**



## FILENAME: CGAXIS\_MODELS\_38\_11





#### WHITE COFFE TABLE 1



### FILENAME: CGAXIS\_MODELS\_38\_12



### WOODEN COFFE TABLE 1



### FILENAME: CGAXIS\_MODELS\_38\_13





### **GLASS COFFE TABLE 1**



### FILENAME: CGAXIS\_MODELS\_38\_14





#### WHITE MODERN TABLE



### FILENAME: CGAXIS\_MODELS\_38\_15





#### **ROUND COFEE TABLE**



#### FILENAME: CGAXIS\_MODELS\_38\_16



**RED SOFA** 



## FILENAME: CGAXIS\_MODELS\_38\_17





### **GLASS COFEE TABLE 2**



### FILENAME: CGAXIS\_MODELS\_38\_18



#### WOODEN COFFE TABLE 2



### FILENAME: CGAXIS\_MODELS\_38\_19



#### WHITE COFFE TABLE 2



## FILENAME: CGAXIS\_MODELS\_38\_20



**SWIVEL CHAIR 2** 



## FILENAME: CGAXIS\_MODELS\_38\_21



#### **BLAC