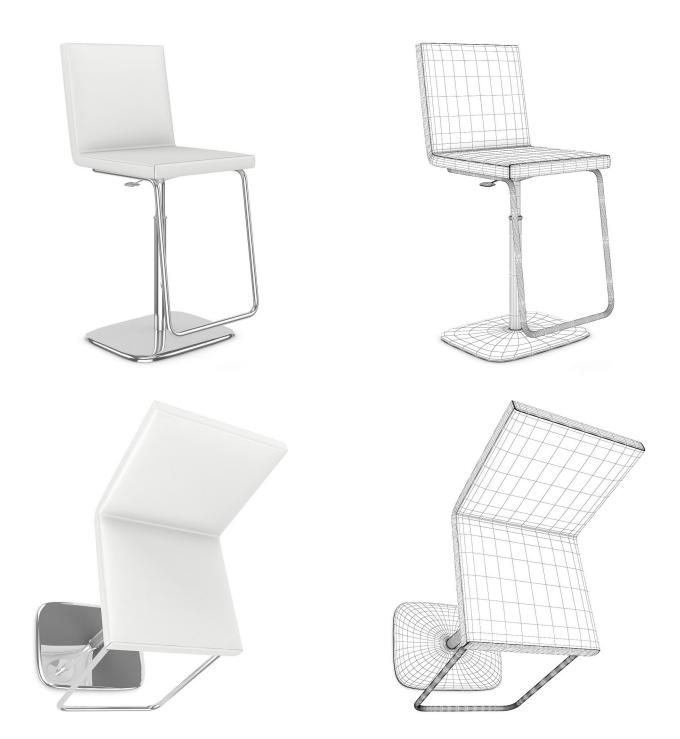

#### DESCRIPTION

CGAxis Models Volume 38 - FURNITURE IV is collection containing 35 highly detailed 3D models of interior furniture. You can find in it: hocker charis, leather chairs, tables, sofas and others. Great for your interior visualization projects. Models are mapped and have materials and textures. Compatible with 3ds max 2010 or higher and many others.

#### **SPECIFICATION**

Total size: 448MB Materias: YES Textures: YES

#### **FORMATS**

- \*.max (Scanline)
- \*.max (MentalRay)
- \*.max (VRay)
- \*.c4d
- \*.c4d (VRay)
- \*.obj
- \*.fbx



### HOCKER CHAIR



### FILENAME: CGAXIS\_MODELS\_38\_01



**GRAY CHAIR** 



## FILENAME: CGAXIS\_MODELS\_38\_02



#### **LEATHER CHAIR**



### FILENAME: CGAXIS\_MODELS\_38\_03



#### ORANGE LEATHER CHAIR



### FILENAME: CGAXIS\_MODELS\_38\_04



#### LEATHER HOCKER CHAIR 1



### FILENAME: CGAXIS\_MODELS\_38\_05



#### WHITE CHAIR



### FILENAME: CGAXIS\_MODELS\_38\_06





#### **LEATHER HOCKER CHAIR 2**



### FILENAME: CGAXIS\_MODELS\_38\_07





#### **LEATHER HOCKER CHAIR 3**



### FILENAME: CGAXIS\_MODELS\_38\_08



#### WHITE PLASTIC CHAIR



## FILENAME: CGAXIS\_MODELS\_38\_09





#### CHROME-WOOD CHAIR



#### FILENAME: CGAXIS\_MODELS\_38\_10



#### **SWIVEL CHAIR 1**



## FILENAME: CGAXIS\_MODELS\_38\_11





#### WHITE COFFE TABLE 1



### FILENAME: CGAXIS\_MODELS\_38\_12



### WOOD