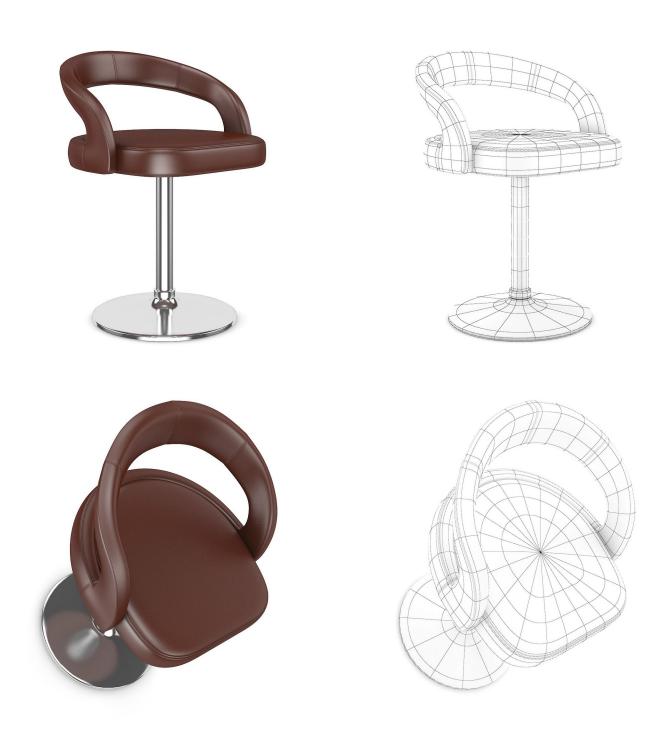

ts. Models are mapped and have materials and textures. Compatible with 3ds max 2010 or higher and many others.

#### **SPECIFICATION**

Total size: 448MB Materias: YES Textures: YES

#### **FORMATS**

- \*.max (Scanline)
- \*.max (MentalRay)
- \*.max (VRay)
- \*.c4d
- \*.c4d (VRay)
- \*.obj
- \*.fbx



### HOCKER CHAIR



### FILENAME: CGAXIS\_MODELS\_38\_01



**GRAY CHAIR** 



## FILENAME: CGAXIS\_MODELS\_38\_02



#### **LEATHER CHAIR**



### FILENAME: CGAXIS\_MODELS\_38\_03



#### ORANGE LEATHER CHAIR



### FILENAME: CGAXIS\_MODELS\_38\_04



#### LEATHER HOCKER CHAIR 1



### FILENAME: CGAXIS\_MODELS\_38\_05



#### WHITE CHAIR



### FILENAME: CGAXIS\_MODELS\_38\_06





#### **LEATHER HOCKER CHAIR 2**



### FILENAME: CGAXIS\_MODELS\_38\_07





#### **LEATHER HOCKER CHAIR 3**



### FILENAME: CGAXIS\_MODELS\_38\_08



#### WHITE PLASTIC CHAIR



## FILENAME: CGAXIS\_MODELS\_38\_09





#### CHROME-WOOD CHAIR



#### FILENAME: CGAXIS\_MODELS\_38\_10



#### **SWIVEL CHAIR 1**



## FILENAME: CGAXIS\_MODELS\_38\_11





#### WHITE COFFE TABLE 1



### FILENAME: CGAXIS\_MODELS\_38\_12



### WOODEN COFFE TABLE 1



### FILENAME: CGAXIS\_MODELS\_38\_13





### **GLASS COFFE TABLE 1**



### FILENAME: CGAXIS\_MODELS\_38\_14





#### WHITE MODERN TABLE



### FILENAME: CGAXIS\_MODELS\_38\_15





#### **ROUND COFEE TABLE**



#### FILENAME: CGAXIS\_MODELS\_38\_16



**RED SOFA** 



## FILENAME: CGAXIS\_MODELS\_38\_17





### **GLASS COFEE TABLE 2**



### FILENAME: CGAXIS\_MODELS\_38\_18



#### WOODEN COFFE TABLE 2



### FILENAME: CGAXIS\_MODELS\_38\_19



####