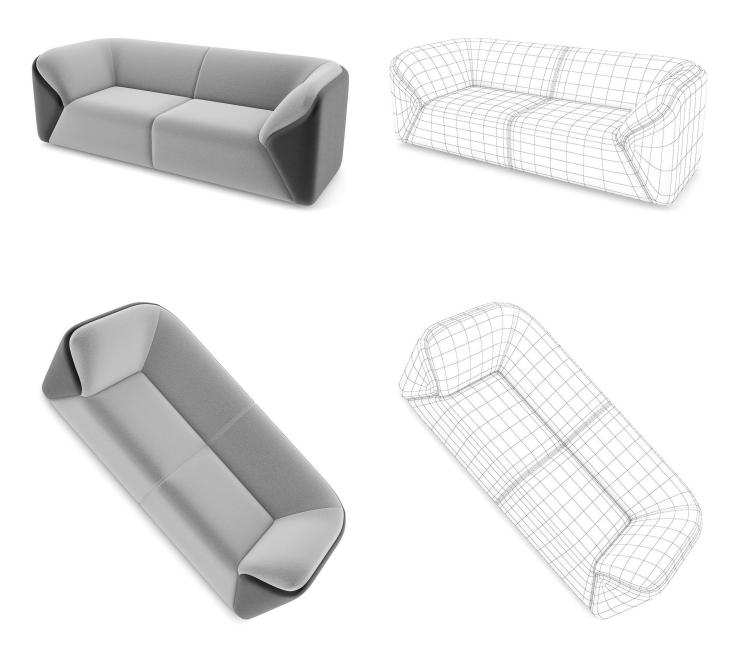

### FILENAME: CGAXIS\_MODELS\_38\_33

**BLACK-GRAY SOFA** 

### FILENAME: CGAXIS\_MODELS\_38\_34