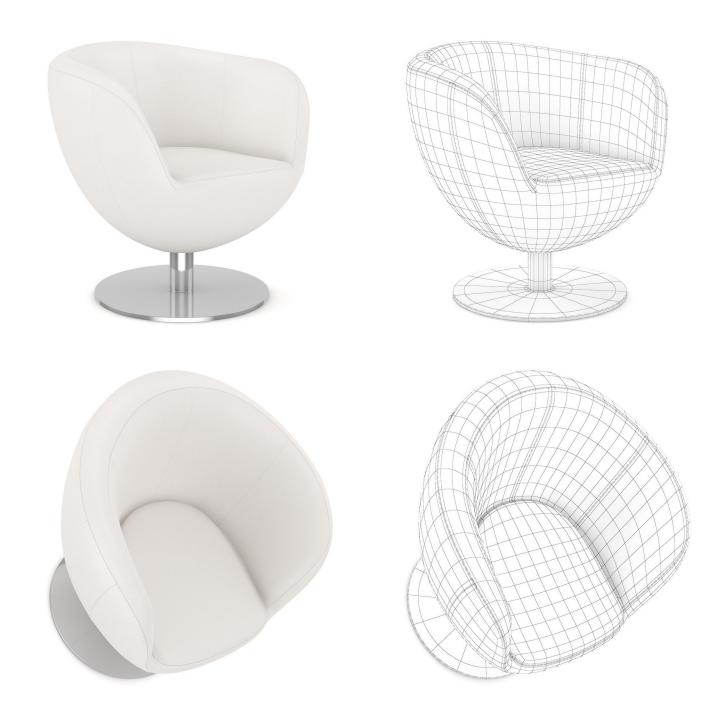

### WHITE MODERN TABLE



### FILENAME: CGAXIS\_MODELS\_38\_15





#### **ROUND COFEE TABLE**



#### FILENAME: CGAXIS\_MODELS\_38\_16



**RED SOFA** 



## FILENAME: CGAXIS\_MODELS\_38\_17





### **GLASS COFEE TABLE 2**



### FILENAME: CGAXIS\_MODELS\_38\_18



#### WOODEN COFFE TABLE 2



### FILENAME: CGAXIS\_MODELS\_38\_19



#### WHITE COFFE TABLE 2



## FILENAME: CGAXIS\_MODELS\_38\_20



**SWIVEL CHAIR 2** 



## FILENAME: CGAXIS\_MODELS\_38\_21



#### **BLACK LEATHER CHAIR 1**



## FILENAME: CGAXIS\_MODELS\_38\_22



#### BLACK LEATHER CHAIR 2



## FILENAME: CGAXIS\_MODELS\_38\_23



#### **RED LEATHER SWIVEL CHAIR**



## FILENAME: CGAXIS\_MODELS\_38\_24





#### **BROWN LEATHER SWIVEL CHAIR**



### FILENAME: CGAXIS\_MODELS\_38\_25





#### WHITE LEATHER SWIVEL CHAIR



### FILENAME: CGAXIS\_MODELS\_38\_26



#### WHITE-RED HOCKER CHAIR



## FILENAME: CGAXIS\_MODELS\_38\_27





#### WHITE LEATHER SWIVEL CHAIR



### FILENAME: CGAXIS\_MODELS\_38\_28



#### PINK WOODEN CHAIR



### FILENAME: CGAXIS\_MODELS\_38\_29





#### **RED LEATHER ARMCHAIR**



## FILENAME: CGAXIS\_MODELS\_38\_30





#### PINK SOFA WITH PILLOWS



### FILENAME: CGAXIS\_MODELS\_38\_31



#### BLACK LEATHER SWIVEL CHAIR



## FILENAME: CGAXIS\_MODELS\_38\_32



**RED MODERN SOFA** 



### FILENAME: CGAXIS\_MODELS\_38\_33





**BLACK-GRAY SOFA** 



### FILENAME: CGAXIS\_MODELS\_38\_34



### **GREEN SOFA WITH FOOTREST**









## FILENAME: CGAXIS\_MODELS\_38\_35