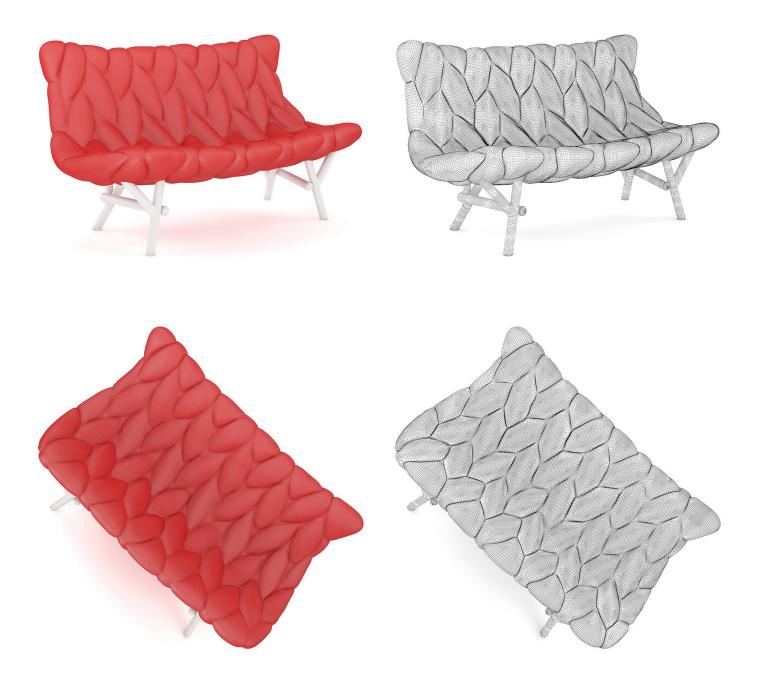

## FILENAME: CGAXIS\_MODELS\_38\_32

**RED MODERN SOFA** 

### FILENAME: CGAXIS\_MODELS\_38\_33

**BLACK-GRAY SOFA** 