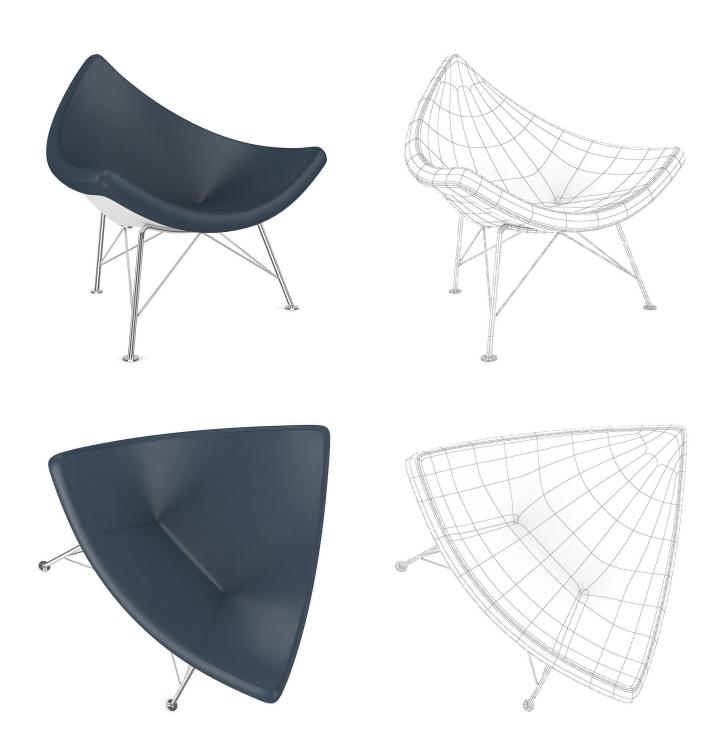

IS\_MODELS\_38\_10



#### **SWIVEL CHAIR 1**



## FILENAME: CGAXIS\_MODELS\_38\_11





#### WHITE COFFE TABLE 1



### FILENAME: CGAXIS\_MODELS\_38\_12



### WOODEN COFFE TABLE 1



### FILENAME: CGAXIS\_MODELS\_38\_13





### **GLASS COFFE TABLE 1**



### FILENAME: CGAXIS\_MODELS\_38\_14





#### WHITE MODERN TABLE



### FILENAME: CGAXIS\_MODELS\_38\_15





#### **ROUND COFEE TABLE**



#### FILENAME: CGAXIS\_MODELS\_38\_16



**RED SOFA** 



## FILENAME: CGAXIS\_MODELS\_38\_17





### **GLASS COFEE TABLE 2**



### FILENAME: CGAXIS\_MODELS\_38\_18



#### WOODEN COFFE TABLE 2



### FILENAME: CGAXIS\_MODELS\_38\_19



#### WHITE COFFE TABLE 2



## FILENAME: CGAXIS\_MODELS\_38\_20



**SWIVEL CHAIR 2** 



## FILENAME: CGAXIS\_MODELS\_38\_21



#### **BLACK LEATHER CHAIR 1**



## FILENAME: CGAXIS\_MODELS\_38\_22



#### BLACK LEATHER CHAIR 2



## FILENAME: CGAXIS\_MODELS\_38\_23



#### **RED LEATHER SWIVEL CHAIR**



## FILENAME: CGAXIS\_MODELS\_38\_24





#### **BROWN LEATHER SWIVEL CHAIR**



### FILENAME: CGAXIS\_MODELS\_38\_25





#### WHITE LEATHER SWIVEL CHAIR



### FILENAME: CGAXIS\_MODELS\_38\_26



#### WHITE-RED HOCKER CHAIR



## FILENAME: CGAXIS\_MODELS\_38\_27





#### WHITE LEATHER SWIVEL CHAIR



### FILENAME: CGAXIS\_MODELS\_38\_28



#### PINK WOODEN CHAIR



### FILENAME: CGAXIS\_MODELS\_38\_29





#### **RED LEATHER ARMCHAIR**



## FILENAME: CGAXIS\_MODELS\_38\_30





#### PINK SOFA WITH PILLOWS



### FILENAME: CGAXIS\_MODELS\_38\_31



#### BLACK LEATHER SWIVEL CHAIR



## FILENAME: CGAXIS\_MODELS\_38\_32



**RED MODERN SOFA**