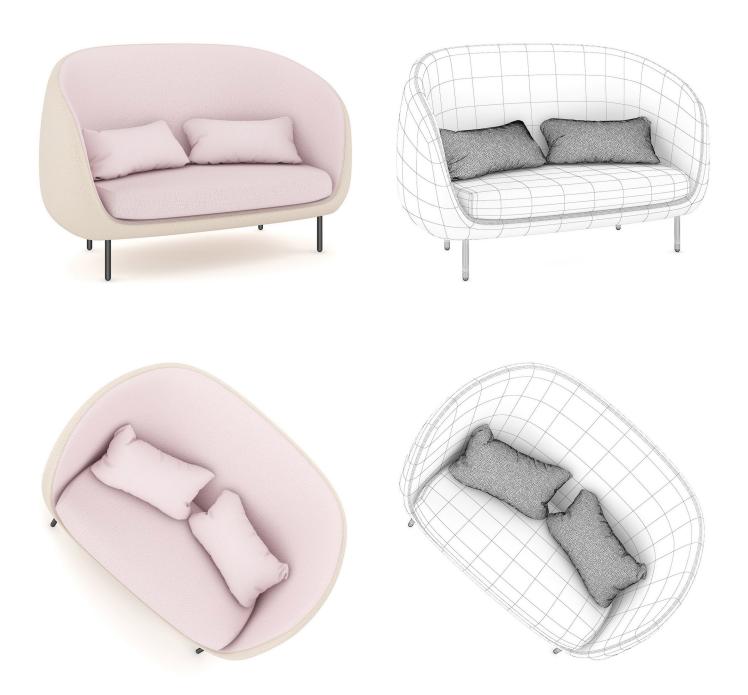

2



## FILENAME: CGAXIS\_MODELS\_38\_20



**SWIVEL CHAIR 2** 



## FILENAME: CGAXIS\_MODELS\_38\_21



#### **BLACK LEATHER CHAIR 1**



## FILENAME: CGAXIS\_MODELS\_38\_22



#### BLACK LEATHER CHAIR 2



## FILENAME: CGAXIS\_MODELS\_38\_23



#### **RED LEATHER SWIVEL CHAIR**



## FILENAME: CGAXIS\_MODELS\_38\_24





#### **BROWN LEATHER SWIVEL CHAIR**



### FILENAME: CGAXIS\_MODELS\_38\_25





#### WHITE LEATHER SWIVEL CHAIR



### FILENAME: CGAXIS\_MODELS\_38\_26



#### WHITE-RED HOCKER CHAIR



## FILENAME: CGAXIS\_MODELS\_38\_27





#### WHITE LEATHER SWIVEL CHAIR



### FILENAME: CGAXIS\_MODELS\_38\_28



#### PINK WOODEN CHAIR



### FILENAME: CGAXIS\_MODELS\_38\_29





#### **RED LEATHER ARMCHAIR**



## FILENAME: CGAXIS\_MODELS\_38\_30





#### PINK SOFA WITH PILLOWS



### FILENAME: CGAXIS\_MODELS\_38\_31



#### BLACK LEATHER SWIVEL CHAIR



## FILENAME: CGAXIS\_MODELS\_38\_32



**RED MODERN SOFA** 



### FILENAME: CGAXIS\_MODELS\_38\_33





**BLACK-GRAY SOFA** 



### FILENAME: CGAXIS\_MODELS\_38\_34



### **GREEN SOFA WITH FOOTREST**









## FILENAME: CGAXIS\_MODELS\_38\_35