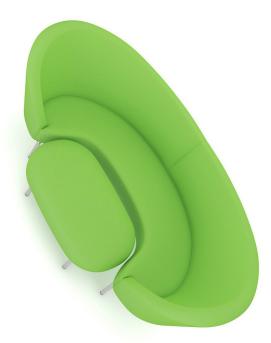

## FILENAME: CGAXIS\_MODELS\_38\_24





#### **BROWN LEATHER SWIVEL CHAIR**



### FILENAME: CGAXIS\_MODELS\_38\_25





#### WHITE LEATHER SWIVEL CHAIR



### FILENAME: CGAXIS\_MODELS\_38\_26



#### WHITE-RED HOCKER CHAIR



## FILENAME: CGAXIS\_MODELS\_38\_27





#### WHITE LEATHER SWIVEL CHAIR



### FILENAME: CGAXIS\_MODELS\_38\_28



#### PINK WOODEN CHAIR



### FILENAME: CGAXIS\_MODELS\_38\_29





#### **RED LEATHER ARMCHAIR**



## FILENAME: CGAXIS\_MODELS\_38\_30





#### PINK SOFA WITH PILLOWS



### FILENAME: CGAXIS\_MODELS\_38\_31



#### BLACK LEATHER SWIVEL CHAIR



## FILENAME: CGAXIS\_MODELS\_38\_32



**RED MODERN SOFA** 



### FILENAME: CGAXIS\_MODELS\_38\_33





**BLACK-GRAY SOFA** 



### FILENAME: CGAXIS\_MODELS\_38\_34



### **GREEN SOFA WITH FOOTREST**









## FILENAME: CGAXIS\_MODELS\_38\_35