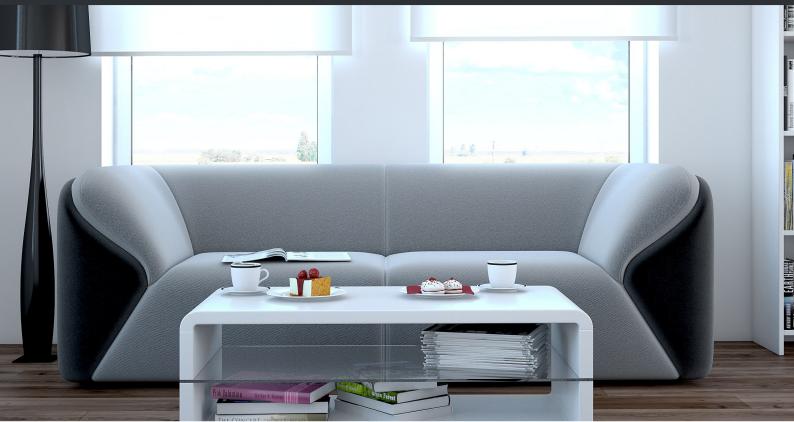

#### DESCRIPTION

CGAxis Models Volume 38 - FURNITURE IV is collection containing 35 highly detailed 3D models of interior furniture. You can find in it: hocker charis, leather chairs, tables, sofas and others. Great for your interior visualization projects. Models are mapped and have materials and textures. Compatible with 3ds max 2010 or higher and many others.

#### **SPECIFICATION**

Total size: 448MB Materias: YES Textures: YES

#### **FORMATS**

- \*.max (Scanline)
- \*.max (MentalRay)
- \*.max (VRay)
- \*.c4d
- \*.c4d (VRay)
- \*.obj
- \*.fbx



### HOCKER CHAIR



### FILENAME: CGAXIS\_MODELS\_38\_01



**GRAY CHAIR** 



## FILENAME: CGAXIS\_MODELS\_38\_02



#### **LEATHER CHAIR**



### FILENAME: CGAXIS\_MODELS\_38\_03



#### ORANGE LEATHER CHAIR



### FILENAME: CGAXIS\_MODE