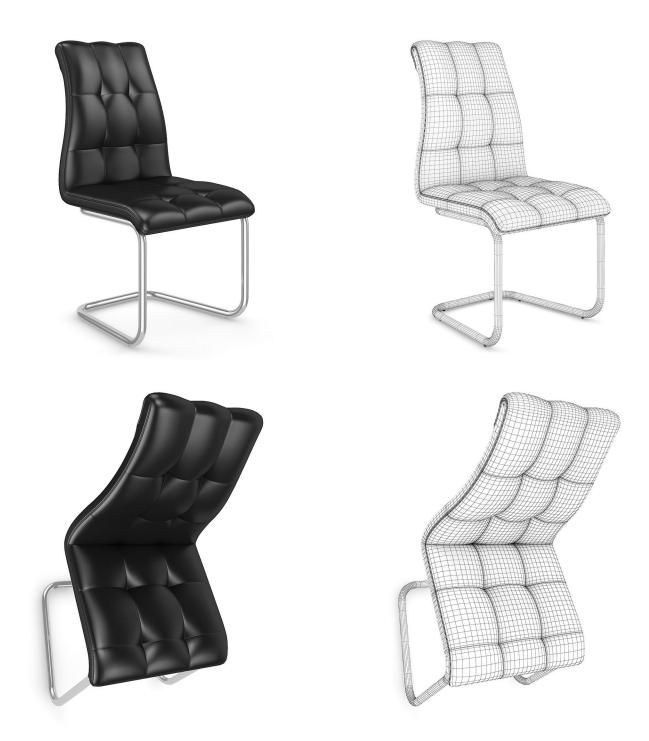

#### DESCRIPTION

CGAxis Models Volume 38 - FURNITURE IV is collection containing 35 highly detailed 3D models of interior furniture. You can find in it: hocker charis, leather chairs, tables, sofas and others. Great for your interior visualization projects. Models are mapped and have materials and textures. Compatible with 3ds max 2010 or higher and many others.

#### **SPECIFICATION**

Total size: 448MB Materias: YES Textures: YES

#### **FORMATS**

- \*.max (Scanline)
- \*.max (MentalRay)
- \*.max (VRay)
- \*.c4d
- \*.c4d (VRay)
- \*.obj
- \*.fbx



### HOCKER CHAIR



### FILENAME: CGAXIS\_MODELS\_38\_01



**GRAY CHAIR** 



## FILENAME: CGAXIS\_MODELS\_38\_02



#### **LEATHER CHAIR**



### FILENAME: CGAXIS\_MODELS\_38\_03



#### ORANGE LEATHER CHAIR



### FILENAME: CGAXIS\_MODELS\_38\_04



#### LEATHER HOCKER CHAIR 1



### FILENAME: CGAXIS\_MODELS\_38\_05



#### WHITE CHAIR



### FILENAME: CGAXIS\_MODELS\_38\_06





#### **LEATHER HOCKER CHAIR 2**



### FILENAME: CGAXIS\_MODELS\_38\_07





#### **LEATHER HOCKER CHAIR 3**



### FILENAME: CGAXIS\_MODELS\_38\_08



#### WHITE PLASTIC CHAIR



## FILENAME: CGAXIS\_MODELS\_38\_09





#### CHROME-WOOD CHAIR



#### FILENAME: CGAXIS\_MODELS\_38\_10



#### **SWIVEL CHAIR 1**



## FILENAME: CGAXIS\_MODELS\_38\_11





#### WHITE COFFE TABLE 1



### FILENAME: CGAXIS\_MODELS\_38\_12



### WOODEN COFFE TABLE 1



### FILENAME: CGAXIS\_MODELS\_38\_13





### **GLASS COFFE TABLE 1**



### FILENAME: CGAXIS\_MODELS\_3