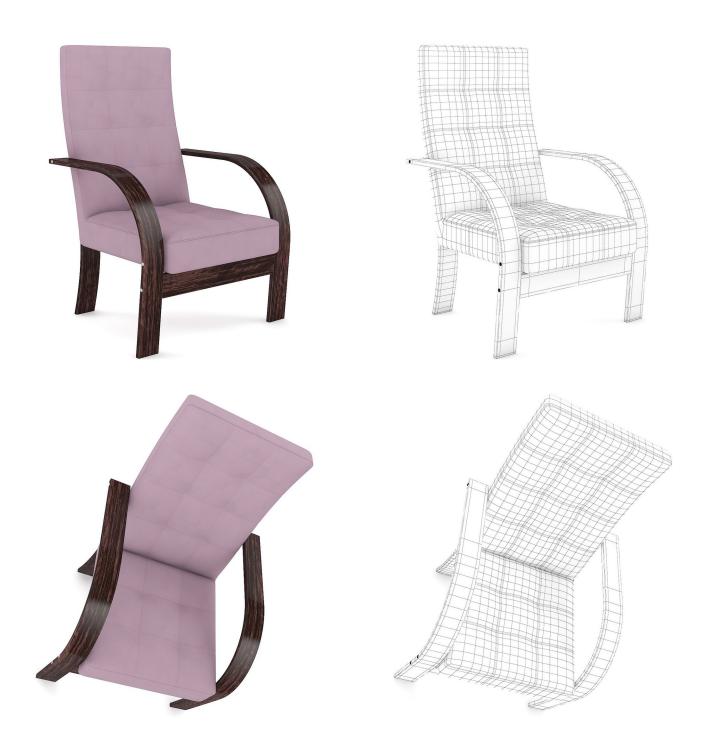

E TABLE 2**



### FILENAME: CGAXIS\_MODELS\_38\_18



#### WOODEN COFFE TABLE 2



### FILENAME: CGAXIS\_MODELS\_38\_19



#### WHITE COFFE TABLE 2



## FILENAME: CGAXIS\_MODELS\_38\_20



**SWIVEL CHAIR 2** 



## FILENAME: CGAXIS\_MODELS\_38\_21



#### **BLACK LEATHER CHAIR 1**



## FILENAME: CGAXIS\_MODELS\_38\_22



#### BLACK LEATHER CHAIR 2



## FILENAME: CGAXIS\_MODELS\_38\_23



#### **RED LEATHER SWIVEL CHAIR**



## FILENAME: CGAXIS\_MODELS\_38\_24





#### **BROWN LEATHER SWIVEL CHAIR**



### FILENAME: CGAXIS\_MODELS\_38\_25





#### WHITE LEATHER SWIVEL CHAIR



### FILENAME: CGAXIS\_MODELS\_38\_26



#### WHITE-RED HOCKER CHAIR



## FILENAME: CGAXIS\_MODELS\_38\_27





#### WHITE LEATHER SWIVEL CHAIR



### FILENAME: CGAXIS\_MODELS\_38\_28



#### PINK WOODEN CHAIR



### FILENAME: CGAXIS\_MODELS\_38\_29





#### **RED LEATHER ARMCHAIR**



## FILENAME: CGAXIS\_MODELS\_38\_30





#### PINK SOFA WITH PILLOWS



### FILENAME: CGAXIS\_MODELS\_38\_31



#### BLACK LEATHER SWIVEL CHAIR



## FILENAME: CGAXIS\_MODELS\_38\_32



**RED MODERN SOFA** 



### FILENAME: CGAXIS\_MODELS\_38\_33





**BLACK-GRAY SOFA** 



### FILENAME: CGAXIS\_MODELS\_38\_34



### **GREEN SOFA WITH FOOTREST**









## FILENAME: CGAXIS\_MODELS\_38\_35