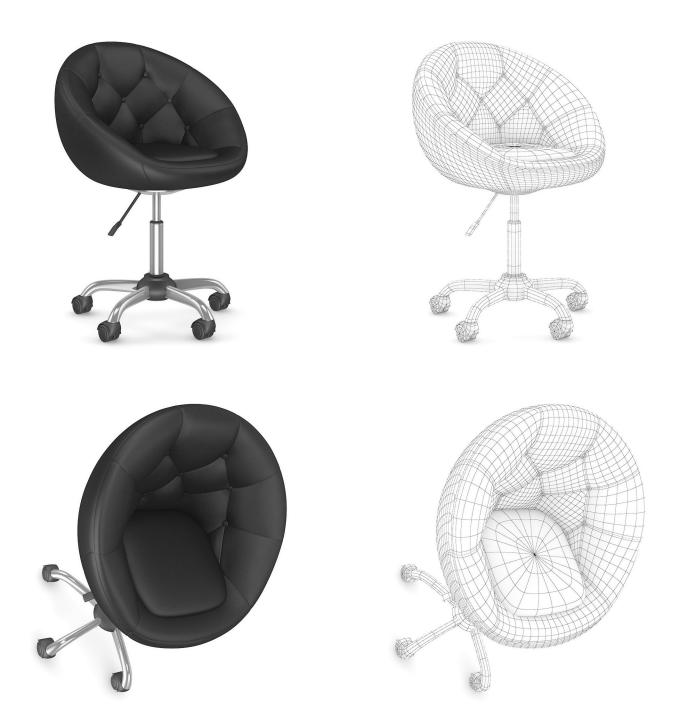

CGAXIS\_MODELS\_38\_09





#### CHROME-WOOD CHAIR



#### FILENAME: CGAXIS\_MODELS\_38\_10



#### **SWIVEL CHAIR 1**



## FILENAME: CGAXIS\_MODELS\_38\_11





#### WHITE COFFE TABLE 1



### FILENAME: CGAXIS\_MODELS\_38\_12



### WOODEN COFFE TABLE 1



### FILENAME: CGAXIS\_MODELS\_38\_13





### **GLASS COFFE TABLE 1**



### FILENAME: CGAXIS\_MODELS\_38\_14





#### WHITE MODERN TABLE



### FILENAME: CGAXIS\_MODELS\_38\_15





#### **ROUND COFEE TABLE**



#### FILENAME: CGAXIS\_MODELS\_38\_16



**RED SOFA** 



## FILENAME: CGAXIS\_MODELS\_38\_17





### **GLASS COFEE TABLE 2**



### FILENAME: CGAXIS\_MODELS\_38\_18



#### WOODEN COFFE TABLE 2



### FILENAME: CGAXIS\_MODELS\_38\_19



#### WHITE COFFE TABLE 2



## FILENAME: CGAXIS\_MODELS\_38\_20



**SWIVEL CHAIR 2** 



## FILENAME: CGAXIS\_MODELS\_38\_21



#### **BLACK LEATHER CHAIR 1**



## FILENAME: CGAXIS\_MODELS\_38\_22



#### BLACK LEATHER CHAIR 2



## FILENAME: CGAXIS\_MODELS\_38\_23



#### **RED LEATHER SWIVEL CHAIR**



## FILENAME: CGAXIS\_MODELS\_38\_24





#### **BROWN LEATHER SWIVEL CHAIR**



### FILENAME: CGAXIS\_MODELS\_38\_25





#### WHITE LEATHER SWIVEL CHAIR



### FILENAME: CGAXIS\_MODELS\_38\_26



#### WHITE-RED HOCKER CHAIR



## FILENAME: CGAXIS\_MODELS\_38\_27





#### WHITE LEATHER SWIVEL CHAIR



### FILENAME: CGAXIS\_MODELS\_38\_28



#### PINK WOODEN CHAIR



### FILENAME: CGAXIS\_MODELS\_38\_29





#### **RED LEATHER ARMCHAIR**



## FILENAME: CGAXIS\_MODELS\_38\_30





#### PINK SOFA WITH PILLOWS



### FILENAME: CGAXIS\_MODELS\_38\_31



#### BLACK LEATHER SWIV