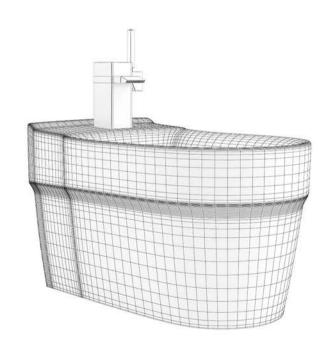

## BATHROOMS Solves collection

#### NAME

CGAxis Models Volume 22: Bathrooms Collection

### FORMATS

- \*.max (Scanline)
- \*.max (MentalRay)
- \*.max (VRay)
- \*.c4d
- \*.c4d (VRay)
- \*.fbx
- \*.obj

Total size: 1.68 GB Materials: YES Textures: YES

### DESCRIPTION

CGAxis Models Volume 22 containing 70 highly detailed models of bathrooms appliances. Great for your project, compatible with 3ds max 2008 or higher and many others.