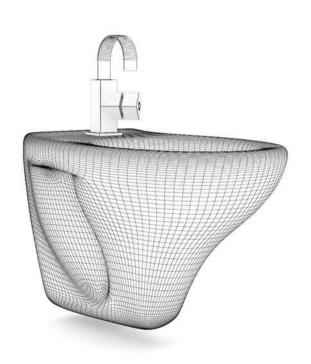

### DESCRIPTION

CGAxis Models Volume 22 containing 70 highly detailed models of bathrooms appliances. Great for your project, compatible with 3ds max 2008 or higher and many others.