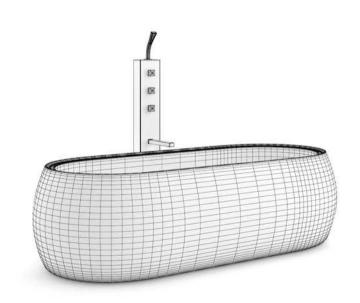

### DESCRIPTION

CGAxis Models Volume 22 containing 70 highly detailed models of bathrooms appliances. Great for your project, compatible with 3ds max 2008 or higher and many others.