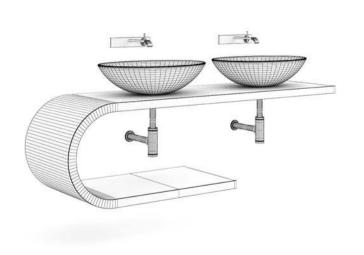

### DESCRIPTION

CGAxis Models Volume 22 containing 70 highly detailed models of bathrooms appliances. Great for your project, compatible with 3ds max 2008 or higher and many others.