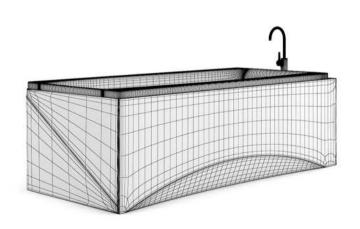

Volume 22: Bathrooms Collection

### FORMATS

- \*.max (Scanline)
- \*.max (MentalRay)
- \*.max (VRay)
- \*.c4d
- \*.c4d (VRay)
- \*.fbx
- \*.obj



Total size: 1.68 GB Materials: YES Textures: YES

### DESCRIPTION

CGAxis Models Volume 22 containing 70 highly detailed models of bathrooms appliances. Great for your project, compatible with 3ds max 2008 or higher and many others.





## **\*\*\* 014**

### NAME

CGAxis Models Volume 22: Bathrooms Collection

### FORMATS

- \*.max (Scanline)
- \*.max (MentalRay)
- \*.max (VRay)
- \*.c4d
- \*.c4d (VRay)
- \*.fbx
- \*.obj



Total size: 1.68 GB Materials: YES Textures: YES



CGAxis Models Volume 22 containing 70 highly detailed models of bathrooms appliances. Great for your project, compatible with 3ds max 2008 or higher and many others.





### **\*\*\*015**

### NAME

CGAxis Models Volume 22: Bathrooms Collection

### FORMATS

- \*.max (Scanline)
- \*.max (MentalRay)
- \*.max (VRay)
- \*.c4d
- \*.c4d (VRay)
- \*.fbx
- \*.obj



Total size: 1.68 GB Materials: YES Textures: YES

### DESCRIPTION

CGAxis Models Volume 22 containing 70 highly detailed models of bathrooms appliances. Great for your project, compatible with 3ds max 2008 or higher and many others.





### **\*\*\*016**

### NAME

CGAxis Models Volume 22: Bathrooms Collection

### FORMATS

- \*.max (Scanline)
- \*.max (MentalRay)
- \*.max (VRay)
- \*.c4d
- \*.c4d (VRay)
- \*.fbx
- \*.obj



Total size: 1.68 GB Materials: YES Textures: YES

### DESCRIPTION

CGAxis Models Volume 22 containing 70 highly detailed models of bathrooms appliances. Great for your project,