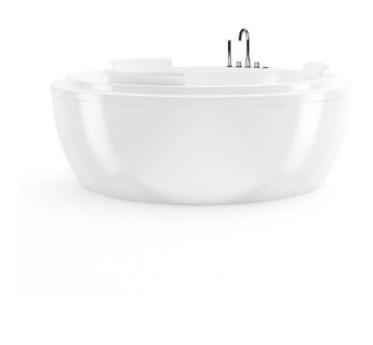

### DESCRIPTION

CGAxis Models Volume 22 containing 70 highly detailed models of bathrooms appliances. Great for your project, compatible with 3ds max 2008 or higher and many others.