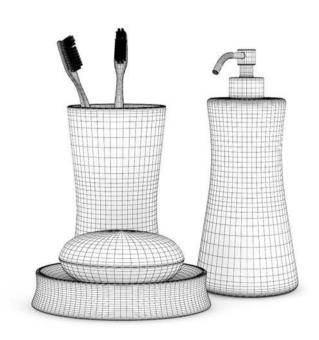

## BATHROOMS Expenses to the collection 28

#### NAME

CGAxis Models Volume 22: Bathrooms Collection

### DESCRIPTION

CGAxis Models Volume 22 containing 70 highly detailed models of bathrooms appliances. Great for your project, compatible with 3ds max 2008 or higher and many others.