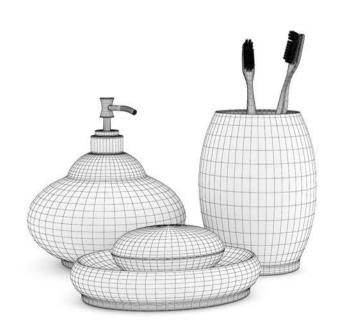

## BATHROOMS Expenses to the collection 28

#### NAME

CGAxis Models Volume 22: Bathrooms Collection

### DESCRIPTION

CGAxis Models Volume 22 containing 70 highly detailed models of bathrooms appliances. Great for your project, compatible with 3ds max 2008 or higher and many others.