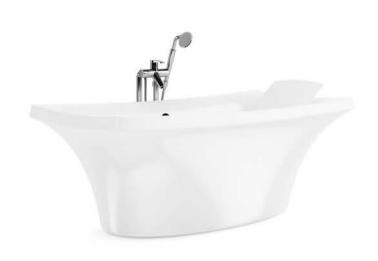

### DESCRIPTION

CGAxis Models Volume 22 containing 70 highly detailed models of bathrooms appliances. Great for your project, compatible with 3ds max 2008 or higher and many others.