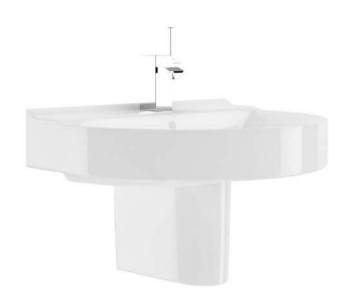

### DESCRIPTION

CGAxis Models Volume 22 containing 70 highly detailed models of bathrooms appliances. Great for your project, compatible with 3ds max 2008 or higher and many others.