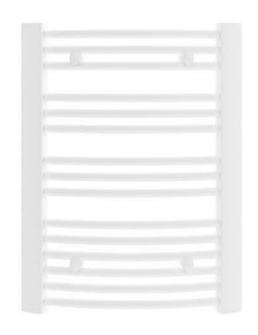

## BATHROOMS Expenses to the collection 28

#### NAME

CGAxis Models Volume 22: Bathrooms Collection

### FORMATS

- \*.max (Scanline)
- \*.max (MentalRay)
- \*.max (VRay)
- \*.c4d
- \*.c4d (VRay)
- \*.fbx
- \*.obj

### SPECIFICATION

Total size: 1.68 GB Materials: YES Textures: YES

### DESCRIPTION

CGAxis Models Volume 22 containing 70 highly detailed models of bathrooms appliances. Great for your project, compatible with 3ds max 2008 or higher and many others.