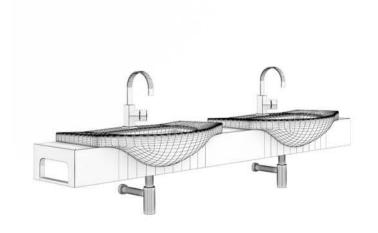

### DESCRIPTION

CGAxis Models Volume 22 containing 70 highly detailed models of bathrooms appliances. Great for your project, compatible with 3ds max 2008 or higher and many others.