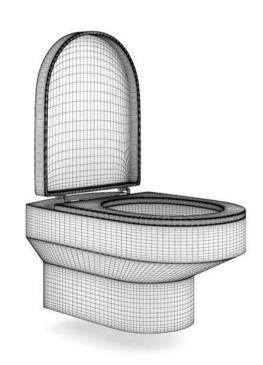

### DESCRIPTION

CGAxis Models Volume 22 containing 70 highly detailed models of bathrooms appliances. Great for your project, compatible with 3ds max 2008 or higher and many others.