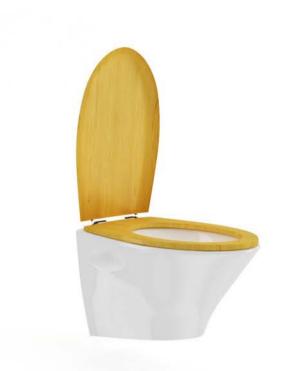

### DESCRIPTION

CGAxis Models Volume 22 containing 70 highly detailed models of bathrooms appliances. Great for your project, compatible with 3ds max 2008 or higher and many others.