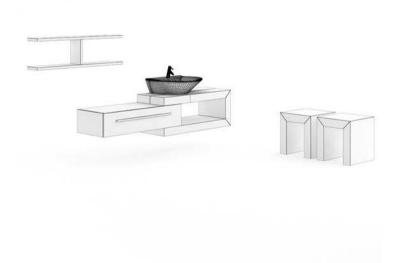

# BATHROOMS Exercises a collection as

### DESCRIPTION

CGAxis Models Volume 22 containing 70 highly detailed models of bathrooms appliances. Great for your project, compatible with 3ds max 2008 or higher and many others.