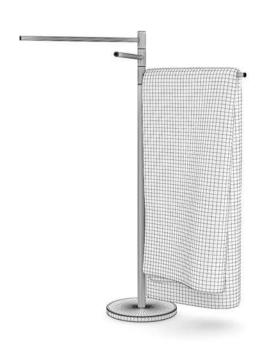

### DESCRIPTION

CGAxis Models Volume 22 containing 70 highly detailed models of bathrooms appliances. Great for your project, compatible with 3ds max 2008 or higher and many others.