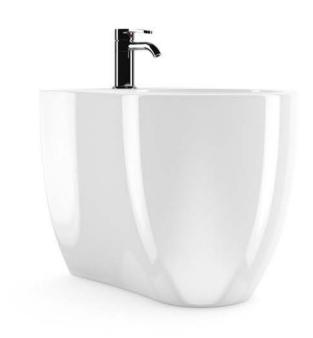

# BATHROOMS Expenses a collection 28

#### NAME

CGAxis Models Volume 22: Bathrooms Collection

### FORMATS

- \*.max (Scanline)
- \*.max (MentalRay)
- \*.max (VRay)
- \*.c4d
- \*.c4d (VRay)
- \*.fbx
- \*.obj

### SPECIFICATION

Total size: 1.68 GB Materials: YES Textures: YES

### DESCRIPTION

CGAxis Models Volume 22 containing 70 highly detailed models of bathrooms appliances. Great for your project, compatible with 3ds max 2008 or higher and many others.