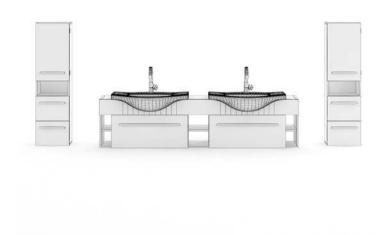

## BATHROOMS Expenses to the collection 28

#### NAME

CGAxis Models Volume 22: Bathrooms Collection

### FORMATS

- \*.max (Scanline)
- \*.max (MentalRay)
- \*.max (VRay)
- \*.c4d
- \*.c4d (VRay)
- \*.fbx
- \*.obj

### SPECIFICATION

Total size: 1.68 GB Materials: YES Textures: YES

### DESCRIPTION

CGAxis Models Volume 22 containing 70 highly detailed models of bathrooms appliances. Great for your project, compatible with 3ds max 2008 or higher and many others.