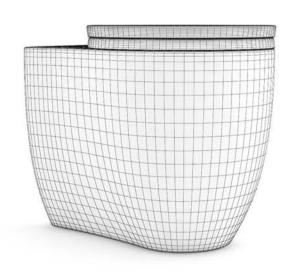

# BATHROOMS Exercises a collection as

#### NAME

CGAxis Models Volume 22: Bathrooms Collection

### FORMATS

- \*.max (Scanline)
- \*.max (MentalRay)
- \*.max (VRay)
- \*.c4d
- \*.c4d (VRay)
- \*.fbx
- \*.obj

### SPECIFICATION

Total size: 1.68 GB Materials: YES Textures: YES

### DESCRIPTION

CGAxis Models Volume 22 containing 70 highly detailed models of bathrooms appliances. Great for your project, compatible with 3ds max 2008 or higher and many others.