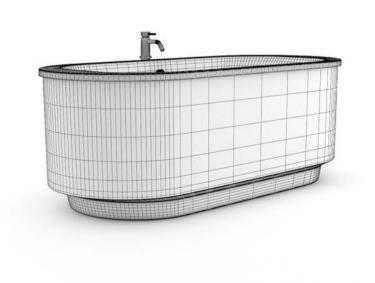

### DESCRIPTION

CGAxis Models Volume 22 containing 70 highly detailed models of bathrooms appliances. Great for your project, compatible with 3ds max 2008 or higher and many others.