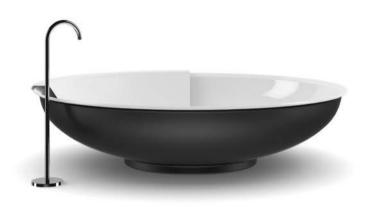

### SPECIFICATION

Total size: 1.68 GB Materials: YES Textures: YES

### DESCRIPTION

CGAxis Models Volume 22 containing 70 highly detailed models of bathrooms appliances. Great for your project, compatible with 3ds max 2008 or higher and many others.