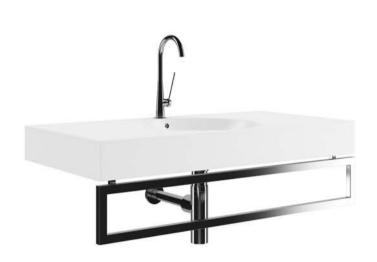

s Volume 22: Bathrooms Collection

### FORMATS

- \*.max (Scanline)
- \*.max (MentalRay)
- \*.max (VRay)
- \*.c4d
- \*.c4d (VRay)
- \*.fbx
- \*.obj

### SPECIFICATION

Total size: 1.68 GB Materials: YES Textures: YES

### DESCRIPTION

CGAxis Models Volume 22 containing 70 highly detailed models of bathrooms appliances. Great for your project, compatible with 3ds max 2008 or higher and many others.







### NAME

CGAxis Models Volume 22: Bathrooms Collection

### FORMATS

- \*.max (Scanline)
- \*.max (MentalRay)
- \*.max (VRay)
- \*.c4d
- \*.c4d (VRay)
- \*.fbx
- \*.obj



Total size: 1.68 GB Materials: YES Textures: YES



CGAxis Models Volume 22 containing 70 highly detailed models of bathrooms appliances. Great for your project, compatible with 3ds max 2008 or higher and many others.





# BATHROOMS SELECTION 25



### NAME

CGAxis Models Volume 22: Bathrooms Collection

### FORMATS

- \*.max (Scanline)
- \*.max (MentalRay)
- \*.max (VRay)
- \*.c4d
- \*.c4d (VRay)
- \*.fbx
- \*.obj



Total size: 1.68 GB Materials: YES Textures: YES

### DESCRIPTION

CGAxis Models Volume 22 containing 70 highly detailed models of bathrooms appliances. Great for your project, compatible with 3ds max 2008 or higher and many others.





# BATHROOMS Exercises a collection 28



### NAME

CGAxis Models Volume 22: Bathrooms Collection

### FORMATS

- \*.max (Scanline)
- \*.max (MentalRay)
- \*.max (VRay)
- \*.c4d
- \*.c4d (VRay)
- \*.fbx
- \*.obj

### SPECIFICATION

Total size: 1.68 GB Materials: YES Textures: YES

### DESCRIPTION

CGAxis Models Volume 22 containing 70 highly detailed model