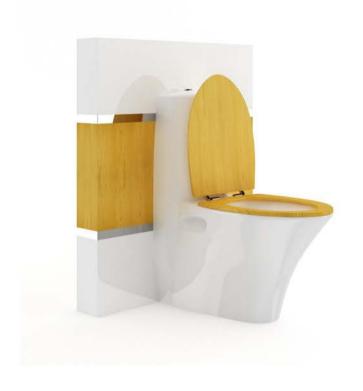

### DESCRIPTION

CGAxis Models Volume 22 containing 70 highly detailed models of bathrooms appliances. Great for your project, compatible with 3ds max 2008 or higher and many others.