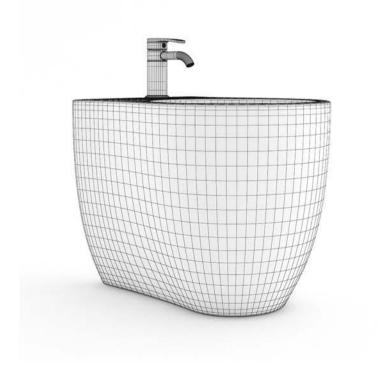

(MentalRay)
- \*.max (VRay)
- \*.c4d
- \*.c4d (VRay)
- \*.fbx
- \*.obj



Total size: 1.68 GB Materials: YES Textures: YES

### DESCRIPTION

CGAxis Models Volume 22 containing 70 highly detailed models of bathrooms appliances. Great for your project, compatible with 3ds max 2008 or higher and many others.





# BATHROOMS Expension to the collection is

### **\*\***047

### NAME

CGAxis Models Volume 22: Bathrooms Collection

### FORMATS

- \*.max (Scanline)
- \*.max (MentalRay)
- \*.max (VRay)
- \*.c4d
- \*.c4d (VRay)
- \*.fbx
- \*.obj

### SPECIFICATION

Total size: 1.68 GB Materials: YES Textures: YES

### DESCRIPTION

CGAxis Models Volume 22 containing 70 highly detailed models of bathrooms appliances. Great for your project, compatible with 3ds max 2008 or higher and many others.





### **3048**

### NAME

CGAxis Models Volume 22: Bathrooms Collection

### FORMATS

- \*.max (Scanline)
- \*.max (MentalRay)
- \*.max (VRay)
- \*.c4d
- \*.c4d (VRay)
- \*.fbx
- \*.obj



Total size: 1.68 GB Materials: YES Textures: YES

### DESCRIPTION

CGAxis Models Volume 22 containing 70 highly detailed models of bathrooms appliances. Great for your project, compatible with 3ds max 2008 or higher and many others.





### **\*\*\* 049**

### NAME

CGAxis Models Volume 22: Bathrooms Collection

### FORMATS

- \*.max (Scanline)
- \*.max (MentalRay)
- \*.max (VRay)
- \*.c4d
- \*.c4d (VRay)
- \*.fbx
- \*.obj



Total size: 1.68 GB Materials: YES Textures: YES



CGAxis Models Volume 22 containing 70 highly detailed models of bathrooms appliances. Great for your project, compatible with 3d