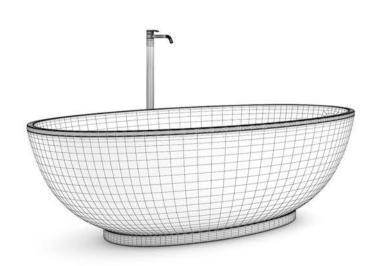

## BATHROOMS Expenses to the collection 28

#### NAME

CGAxis Models Volume 22: Bathrooms Collection

### FORMATS

- \*.max (Scanline)
- \*.max (MentalRay)
- \*.max (VRay)
- \*.c4d
- \*.c4d (VRay)
- \*.fbx
- \*.obj

### SPECIFICATION

Total size: 1.68 GB Materials: YES Textures: YES

### DESCRIPTION

CGAxis Models Volume 22 containing 70 highly detailed models of bathrooms appliances. Great for your project, compatible with 3ds max 2008 or higher and many others.