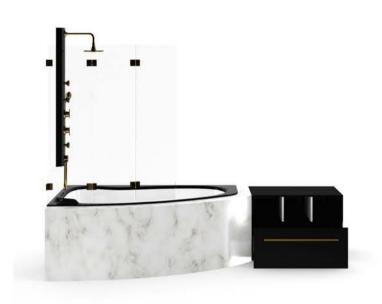

# BATHROOMS Exercises a collection as

#### NAME

CGAxis Models Volume 22: Bathrooms Collection

### FORMATS

- \*.max (Scanline)
- \*.max (MentalRay)
- \*.max (VRay)
- \*.c4d
- \*.c4d (VRay)
- \*.fbx
- \*.obj

### SPECIFICATION

Total size: 1.68 GB Materials: YES Textures: YES

### DESCRIPTION

CGAxis Models Volume 22 containing 70 highly detailed models of bathrooms appliances. Great for your project, compatible with 3ds max 2008 or higher and many others.