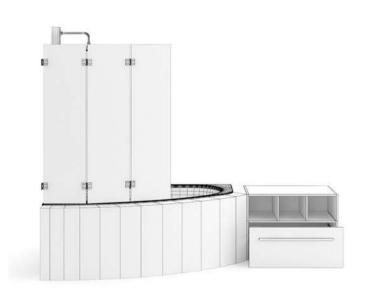

# BATHROOMS Expenses a collection 28

#### NAME

CGAxis Models Volume 22: Bathrooms Collection

### FORMATS

- \*.max (Scanline)
- \*.max (MentalRay)
- \*.max (VRay)
- \*.c4d
- \*.c4d (VRay)
- \*.fbx
- \*.obj

### SPECIFICATION

Total size: 1.68 GB Materials: YES Textures: YES

### DESCRIPTION

CGAxis Models Volume 22 containing 70 highly detailed models of bathrooms appliances. Great for your project, compatible with 3ds max 2008 or higher and many others.