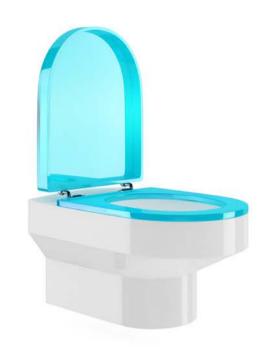

### DESCRIPTION

CGAxis Models Volume 22 containing 70 highly detailed models of bathrooms appliances. Great for your project, compatible with 3ds max 2008 or higher and many others.