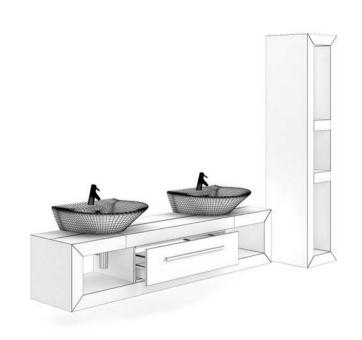

### DESCRIPTION

CGAxis Models Volume 22 containing 70 highly detailed models of bathrooms appliances. Great for your project, compatible with 3ds max 2008 or higher and many others.