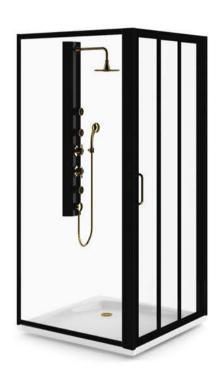

### DESCRIPTION

CGAxis Models Volume 22 containing 70 highly detailed models of bathrooms appliances. Great for your project, compatible with 3ds max 2008 or higher and many others.