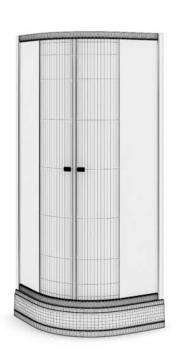

### DESCRIPTION

CGAxis Models Volume 22 containing 70 highly detailed models of bathrooms appliances. Great for your project, compatible with 3ds max 2008 or higher and many others.