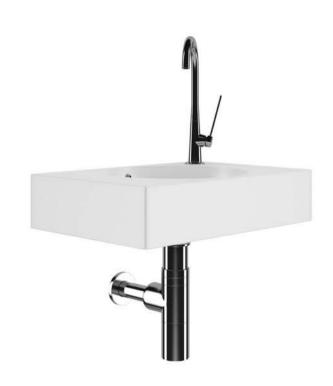

### DESCRIPTION

CGAxis Models Volume 22 containing 70 highly detailed models of bathrooms appliances. Great for your project, compatible with 3ds max 2008 or higher and many others.