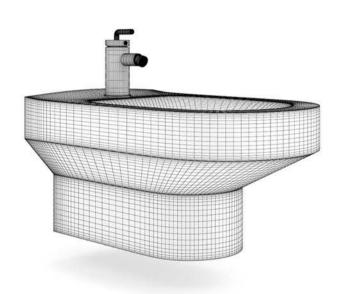

### DESCRIPTION

CGAxis Models Volume 22 containing 70 highly detailed models of bathrooms appliances. Great for your project, compatible with 3ds max 2008 or higher and many others.