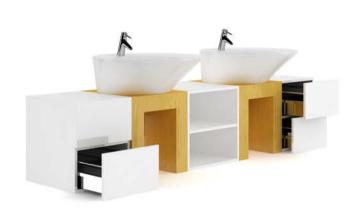

### DESCRIPTION

CGAxis Models Volume 22 containing 70 highly detailed models of bathrooms appliances. Great for your project, compatible with 3ds max 2008 or higher and many others.