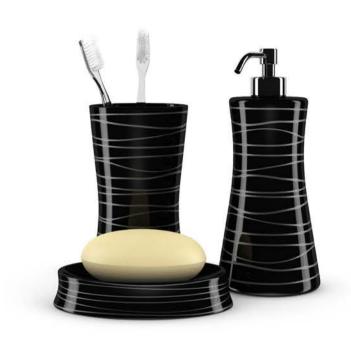

# BATHROOMS Exercises a collection as

### DESCRIPTION

CGAxis Models Volume 22 containing 70 highly detailed models of bathrooms appliances. Great for your project, compatible with 3ds max 2008 or higher and many others.