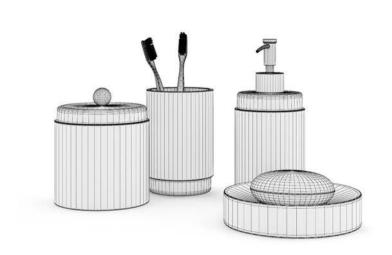

### DESCRIPTION

CGAxis Models Volume 22 containing 70 highly detailed models of bathrooms appliances. Great for your project, compatible with 3ds max 2008 or higher and many others.