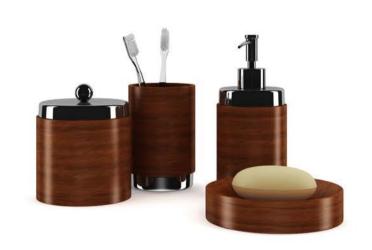

### DESCRIPTION

CGAxis Models Volume 22 containing 70 highly detailed models of bathrooms appliances. Great for your project, compatible with 3ds max 2008 or higher and many others.