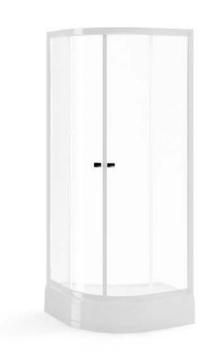

### DESCRIPTION

CGAxis Models Volume 22 containing 70 highly detailed models of bathrooms appliances. Great for your project, compatible with 3ds max 2008 or higher and many others.