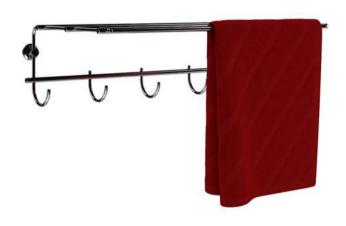

### DESCRIPTION

CGAxis Models Volume 22 containing 70 highly detailed models of bathrooms appliances. Great for your project, compatible with 3ds max 2008 or higher and many others.