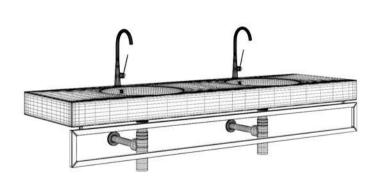

## BATHROOMS Expenses to the collection 28

### DESCRIPTION

CGAxis Models Volume 22 containing 70 highly detailed models of bathrooms appliances. Great for your project, compatible with 3ds max 2008 or higher and many others.