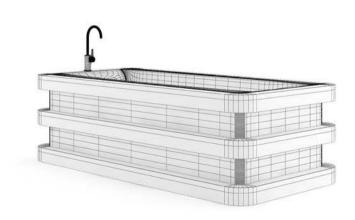

### DESCRIPTION

CGAxis Models Volume 22 containing 70 highly detailed models of bathrooms appliances. Great for your project, compatible with 3ds max 2008 or higher and many others.