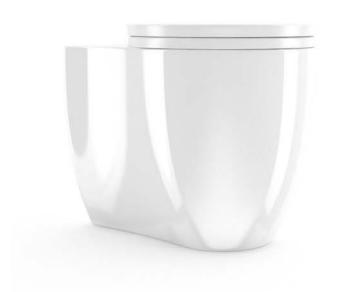

# BATHROOMS Exercises a collection as

#### NAME

CGAxis Models Volume 22: Bathrooms Collection

### FORMATS

- \*.max (Scanline)
- \*.max (MentalRay)
- \*.max (VRay)
- \*.c4d
- \*.c4d (VRay)
- \*.fbx
- \*.obj

### SPECIFICATION

Total size: 1.68 GB Materials: YES Textures: YES

### DESCRIPTION

CGAxis Models Volume 22 containing 70 highly detailed models of bathrooms appliances. Great for your project, compatible with 3ds max 2008 or higher and many others.