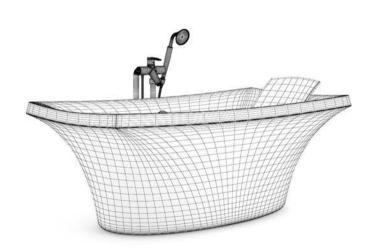

### DESCRIPTION

CGAxis Models Volume 22 containing 70 highly detailed models of bathrooms appliances. Great for your project, compatible with 3ds max 2008 or higher and many others.