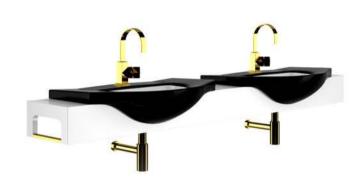

### DESCRIPTION

CGAxis Models Volume 22 containing 70 highly detailed models of bathrooms appliances. Great for your project, compatible with 3ds max 2008 or higher and many others.