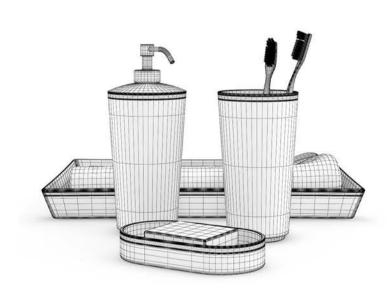

## BATHROOMS Expenses to the collection 28

#### NAME

CGAxis Models Volume 22: Bathrooms Collection

### FORMATS

- \*.max (Scanline)
- \*.max (MentalRay)
- \*.max (VRay)
- \*.c4d
- \*.c4d (VRay)
- \*.fbx
- \*.obj

### SPECIFICATION

Total size: 1.68 GB Materials: YES Textures: YES

### DESCRIPTION

CGAxis Models Volume 22 containing 70 highly detailed models of bathrooms appliances. Great for your project, compatible with 3ds max 2008 or higher and many others.