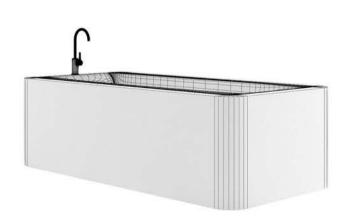

*.max (Scanline)
- \*.max (MentalRay)
- \*.max (VRay)
- \*.c4d
- \*.c4d (VRay)
- \*.fbx
- \*.obj



Total size: 1.68 GB Materials: YES Textures: YES

### DESCRIPTION

CGAxis Models Volume 22 containing 70 highly detailed models of bathrooms appliances. Great for your project, compatible with 3ds max 2008 or higher and many others.





# BATHROOMS Solves collection 22

### **\*\*\*013**

### NAME

CGAxis Models Volume 22: Bathrooms Collection

### FORMATS

- \*.max (Scanline)
- \*.max (MentalRay)
- \*.max (VRay)
- \*.c4d
- \*.c4d (VRay)
- \*.fbx
- \*.obj



Total size: 1.68 GB Materials: YES Textures: YES

### DESCRIPTION

CGAxis Models Volume 22 containing 70 highly detailed models of bathrooms appliances. Great for your project, compatible with 3ds max 2008 or higher and many others.





## **\*\*\* 014**

### NAME

CGAxis Models Volume 22: Bathrooms Collection

### FORMATS

- \*.max (Scanline)
- \*.max (MentalRay)
- \*.max (VRay)
- \*.c4d
- \*.c4d (VRay)
- \*.fbx
- \*.obj



Total size: 1.68 GB Materials: YES Textures: YES



CGAxis Models Volume 22 containing 70 highly detailed models of bathrooms appliances. Great for your project, compatible with 3ds max 2008 or higher and many others.





### **\*\*\*015**

### NAME

CGAxis Models Volume 22: Bathrooms Collection

### FORMATS

- \*.max (Scanline)
- \*.max (MentalRay)
- \*.max (VRay)
- \*.c4d
- \*.c4d (VRay)
- \*.fbx
- \*.obj



Total size: 1.68 GB Materials: YES Textures: YES

### DESCRIPTION

CGAxis Models Volume 22 containing 70 highly detailed models of bathrooms appliances. Great for your project, compatible wit