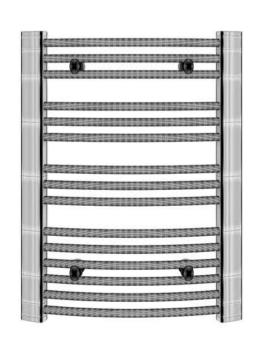

# BATHROOMS Exercises a collection as

#### NAME

CGAxis Models Volume 22: Bathrooms Collection

### FORMATS

- \*.max (Scanline)
- \*.max (MentalRay)
- \*.max (VRay)
- \*.c4d
- \*.c4d (VRay)
- \*.fbx
- \*.obj

### SPECIFICATION

Total size: 1.68 GB Materials: YES Textures: YES

### DESCRIPTION

CGAxis Models Volume 22 containing 70 highly detailed models of bathrooms appliances. Great for your project, compatible with 3ds max 2008 or higher and many others.