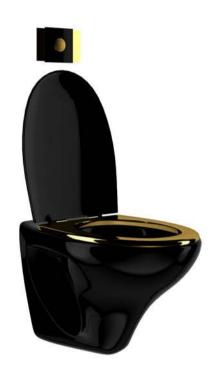

### DESCRIPTION

CGAxis Models Volume 22 containing 70 highly detailed models of bathrooms appliances. Great for your project, compatible with 3ds max 2008 or higher and many others.