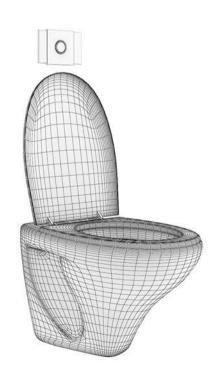

### DESCRIPTION

CGAxis Models Volume 22 containing 70 highly detailed models of bathrooms appliances. Great for your project, compatible with 3ds max 2008 or higher and many others.