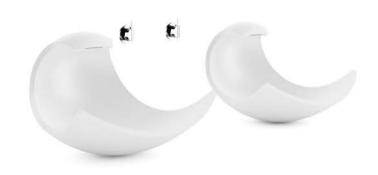

### DESCRIPTION

CGAxis Models Volume 22 containing 70 highly detailed models of bathrooms appliances. Great for your project, compatible with 3ds max 2008 or higher and many others.