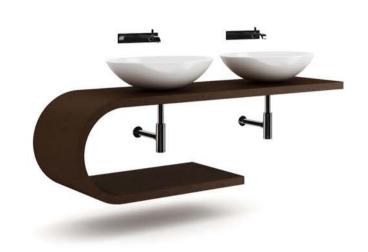

### DESCRIPTION

CGAxis Models Volume 22 containing 70 highly detailed models of bathrooms appliances. Great for your project, compatible with 3ds max 2008 or higher and many others.