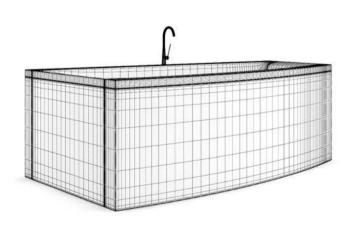

### SPECIFICATION

Total size: 1.68 GB Materials: YES Textures: YES

### DESCRIPTION

CGAxis Models Volume 22 containing 70 highly detailed models of bathrooms appliances. Great for your project, compatible with 3ds max 2008 or higher and many others.