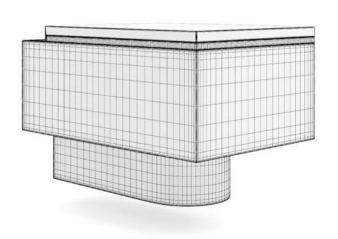

# BATHROOMS Exercises a collection as

### DESCRIPTION

CGAxis Models Volume 22 containing 70 highly detailed models of bathrooms appliances. Great for your project, compatible with 3ds max 2008 or higher and many others.