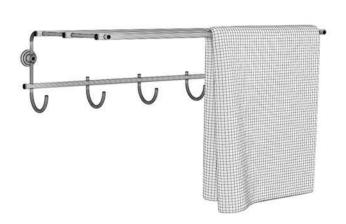

### DESCRIPTION

CGAxis Models Volume 22 containing 70 highly detailed models of bathrooms appliances. Great for your project, compatible with 3ds max 2008 or higher and many others.