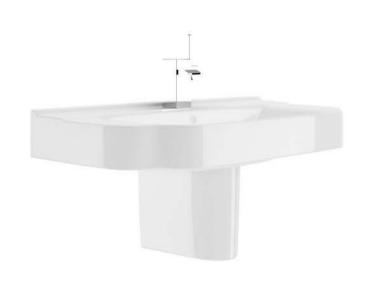

### DESCRIPTION

CGAxis Models Volume 22 containing 70 highly detailed models of bathrooms appliances. Great for your project, compatible with 3ds max 2008 or higher and many others.