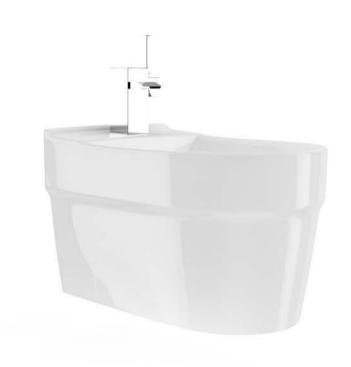

# BATHROOMS Expenses a collection 28

#### NAME

CGAxis Models Volume 22: Bathrooms Collection

### FORMATS

- \*.max (Scanline)
- \*.max (MentalRay)
- \*.max (VRay)
- \*.c4d
- \*.c4d (VRay)
- \*.fbx
- \*.obj

### SPECIFICATION

Total size: 1.68 GB Materials: YES Textures: YES

### DESCRIPTION

CGAxis Models Volume 22 containing 70 highly detailed models of bathrooms appliances. Great for your project, compatible with 3ds max 2008 or higher and many others.