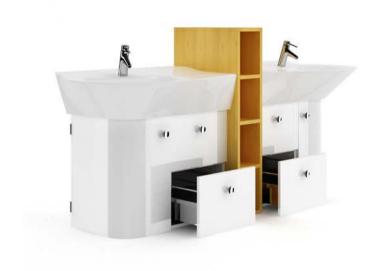

### DESCRIPTION

CGAxis Models Volume 22 containing 70 highly detailed models of bathrooms appliances. Great for your project, compatible with 3ds max 2008 or higher and many others.