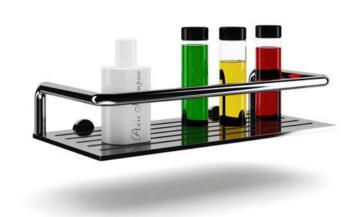

els Volume 22: Bathrooms Collection

### FORMATS

- \*.max (Scanline)
- \*.max (MentalRay)
- \*.max (VRay)
- \*.c4d
- \*.c4d (VRay)
- \*.fbx
- \*.obj



Total size: 1.68 GB Materials: YES Textures: YES

### DESCRIPTION

CGAxis Models Volume 22 containing 70 highly detailed models of bathrooms appliances. Great for your project, compatible with 3ds max 2008 or higher and many others.







### NAME

CGAxis Models Volume 22: Bathrooms Collection

### FORMATS

- \*.max (Scanline)
- \*.max (MentalRay)
- \*.max (VRay)
- \*.c4d
- \*.c4d (VRay)
- \*.fbx
- \*.obj



Total size: 1.68 GB Materials: YES Textures: YES

### DESCRIPTION

CGAxis Models Volume 22 containing 70 highly detailed models of bathrooms appliances. Great for your project, compatible with 3ds max 2008 or higher and many others.





### BATHROOMS Solves collection



### NAME

CGAxis Models Volume 22: Bathrooms Collection

### FORMATS

- \*.max (Scanline)
- \*.max (MentalRay)
- \*.max (VRay)
- \*.c4d
- \*.c4d (VRay)
- \*.fbx
- \*.obj



Total size: 1.68 GB Materials: YES Textures: YES

### DESCRIPTION

CGAxis Models Volume 22 containing 70 highly detailed models of bathrooms appliances. Great for your project, compatible with 3ds max 2008 or higher and many others.





### BATHROOMS Exercises to the collection 28



### NAME

CGAxis Models Volume 22: Bathrooms Collection

### FORMATS

- \*.max (Scanline)
- \*.max (MentalRay)
- \*.max (VRay)
- \*.c4d
- \*.c4d (VRay)
- \*.fbx
- \*.obj

### SPECIFICATION

Total size: 1.68 GB Materials: YES Textures: YES

### DESCRIPTION

CGAxis Models Volume 22 containing 70 highly