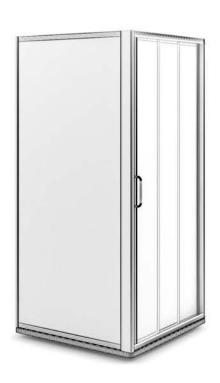

### DESCRIPTION

CGAxis Models Volume 22 containing 70 highly detailed models of bathrooms appliances. Great for your project, compatible with 3ds max 2008 or higher and many others.