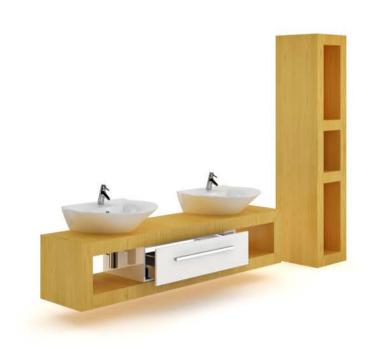

### DESCRIPTION

CGAxis Models Volume 22 containing 70 highly detailed models of bathrooms appliances. Great for your project, compatible with 3ds max 2008 or higher and many others.