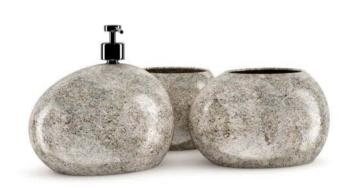

# BATHROOMS Exercises a collection as

#### NAME

CGAxis Models Volume 22: Bathrooms Collection

### FORMATS

- \*.max (Scanline)
- \*.max (MentalRay)
- \*.max (VRay)
- \*.c4d
- \*.c4d (VRay)
- \*.fbx
- \*.obj

### SPECIFICATION

Total size: 1.68 GB Materials: YES Textures: YES

### DESCRIPTION

CGAxis Models Volume 22 containing 70 highly detailed models of bathrooms appliances. Great for your project, compatible with 3ds max 2008 or higher and many others.