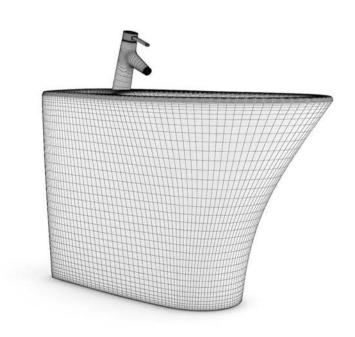

### DESCRIPTION

CGAxis Models Volume 22 containing 70 highly detailed models of bathrooms appliances. Great for your project, compatible with 3ds max 2008 or higher and many others.