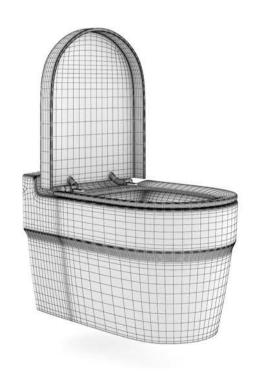

### DESCRIPTION

CGAxis Models Volume 22 containing 70 highly detailed models of bathrooms appliances. Great for your project, compatible with 3ds max 2008 or higher and many others.