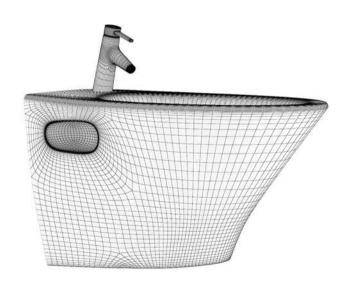

### DESCRIPTION

CGAxis Models Volume 22 containing 70 highly detailed models of bathrooms appliances. Great for your project, compatible with 3ds max 2008 or higher and many others.