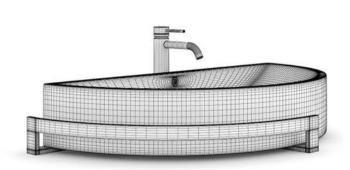

tion

### FORMATS

- \*.max (Scanline)
- \*.max (MentalRay)
- \*.max (VRay)
- \*.c4d
- \*.c4d (VRay)
- \*.fbx
- \*.obj

### SPECIFICATION

Total size: 1.68 GB Materials: YES Textures: YES

### DESCRIPTION

CGAxis Models Volume 22 containing 70 highly detailed models of bathrooms appliances. Great for your project, compatible with 3ds max 2008 or higher and many others.





### **3048**

### NAME

CGAxis Models Volume 22: Bathrooms Collection

### FORMATS

- \*.max (Scanline)
- \*.max (MentalRay)
- \*.max (VRay)
- \*.c4d
- \*.c4d (VRay)
- \*.fbx
- \*.obj



Total size: 1.68 GB Materials: YES Textures: YES

### DESCRIPTION

CGAxis Models Volume 22 containing 70 highly detailed models of bathrooms appliances. Great for your project, compatible with 3ds max 2008 or higher and many others.





### **\*\*\* 049**

### NAME

CGAxis Models Volume 22: Bathrooms Collection

### FORMATS

- \*.max (Scanline)
- \*.max (MentalRay)
- \*.max (VRay)
- \*.c4d
- \*.c4d (VRay)
- \*.fbx
- \*.obj



Total size: 1.68 GB Materials: YES Textures: YES



CGAxis Models Volume 22 containing 70 highly detailed models of bathrooms appliances. Great for your project, compatible with 3ds max 2008 or higher and many others.





## BATHROOMS Solves collection 22



### NAME

CGAxis Models Volume 22: Bathrooms Collection

### FORMATS

- \*.max (Scanline)
- \*.max (MentalRay)
- \*.max (VRay)
- \*.c4d
- \*.c4d (VRay)
- \*.fbx
- \*.obj



Total size: 1.68 GB Materials: YES Textures: YES

### DESCRIPTION

CGAxis Models Volume 22 containing 70 highly detailed models of bathrooms appliances. Great for your proj