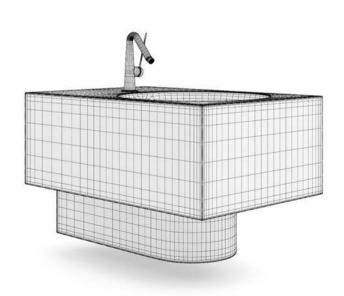

### DESCRIPTION

CGAxis Models Volume 22 containing 70 highly detailed models of bathrooms appliances. Great for your project, compatible with 3ds max 2008 or higher and many others.