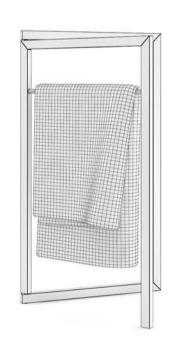

### DESCRIPTION

CGAxis Models Volume 22 containing 70 highly detailed models of bathrooms appliances. Great for your project, compatible with 3ds max 2008 or higher and many others.