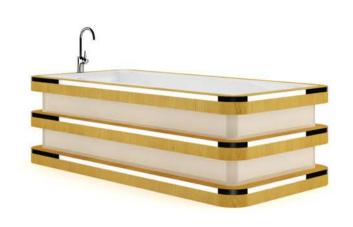

### DESCRIPTION

CGAxis Models Volume 22 containing 70 highly detailed models of bathrooms appliances. Great for your project, compatible with 3ds max 2008 or higher and many others.