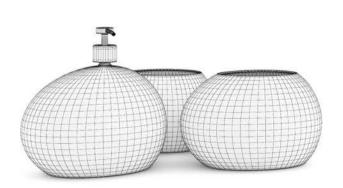

# BATHROOMS Exercises a collection as

#### NAME

CGAxis Models Volume 22: Bathrooms Collection

### FORMATS

- \*.max (Scanline)
- \*.max (MentalRay)
- \*.max (VRay)
- \*.c4d
- \*.c4d (VRay)
- \*.fbx
- \*.obj

### SPECIFICATION

Total size: 1.68 GB Materials: YES Textures: YES

### DESCRIPTION

CGAxis Models Volume 22 containing 70 highly detailed models of bathrooms appliances. Great for your project, compatible with 3ds max 2008 or higher and many others.