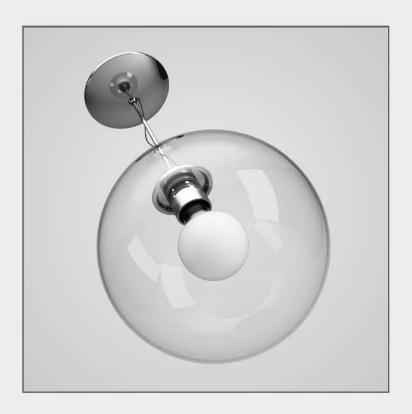

### DESCRIPTION

CGAxis Models Volume 16 Lights II contains 50 highly detailed models of hanging, floor and desk lamps. You can find in this collection models ideal for kitchen, living-room or bedroom visualizations.