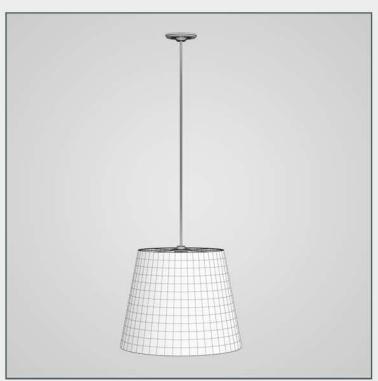

### DESCRIPTION

CGAxis Models Volume 16 Lights II contains 50 highly detailed models of hanging, floor and desk lamps. You can find in this collection models ideal for kitchen, living-room or bedroom visualizations.