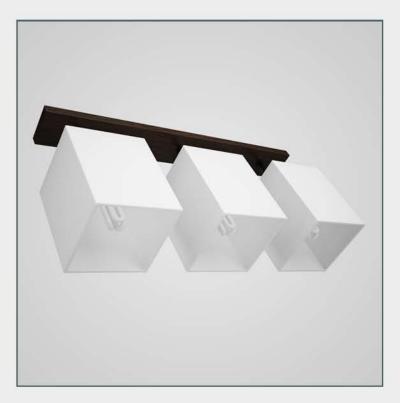

### DESCRIPTION

CGAxis Models Volume 16 Lights II contains 50 highly detailed models of hanging, floor and desk lamps. You can find in this collection models ideal for kitchen, living-room or bedroom visualizations.