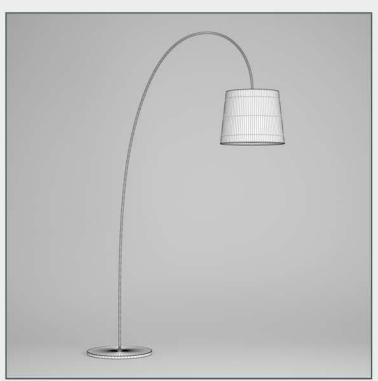

### **\*\***001

### NAME

CGAxis Models Volume 16: Lights II Collection

### DESCRIPTION

CGAxis Models Volume 16 Lights II contains 50 highly detailed models of hanging, floor and desk lamps. You can find in this collection models ideal for kitchen, living-room or bedroom visualizations.