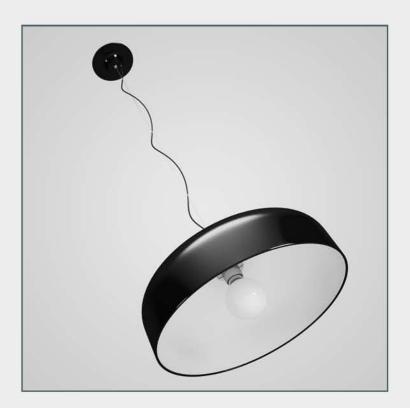

### NAME

CGAxis Models Volume 16: Lights II Collection

### DESCRIPTION

CGAxis Models Volume 16 Lights II contains 50 highly detailed models of hanging, floor and desk lamps. You can find in this collection models ideal for kitchen, living-room or bedroom visualizations.