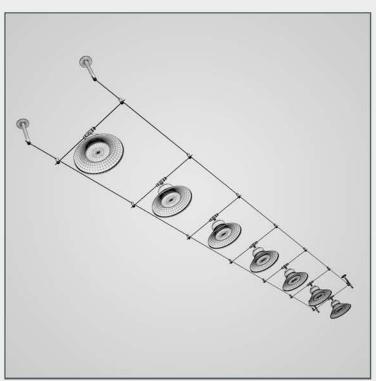

### NAME

CGAxis Models Volume 16: Lights II Collection

### DESCRIPTION

CGAxis Models Volume 16 Lights II contains 50 highly detailed models of hanging, floor and desk lamps. You can find in this collection models ideal for kitchen, living-room or bedroom visualizations.