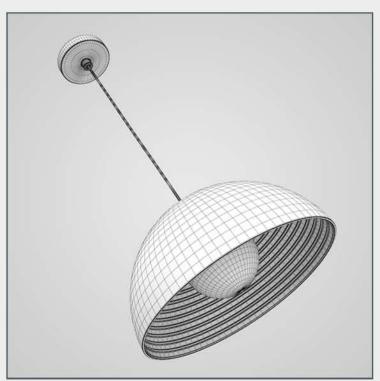

### **\*\***001

### NAME

CGAxis Models Volume 16: Lights II Collection

### DESCRIPTION

CGAxis Models Volume 16 Lights II contains 50 highly detailed models of hanging, floor and desk lamps. You can find in this collection models ideal for kitchen, living-room or bedroom visualizations.