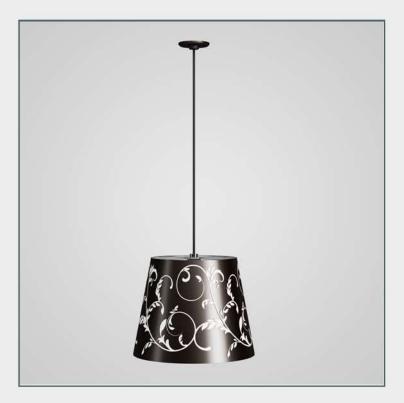

### **\*\***007

### NAME

CGAxis Models Volume 16: Lights II Collection

### FORMATS

- \*.max (Scanline)
- \*.max (MentalRay)
- \*.max (VRay)
- \*.c4d
- \*.c4d (VRay)
- \*.fbx
- \*.obj

### SPECIFICATION

Total size: 912MB Materials: YES Textures: YES

### DESCRIPTION

CGAxis Models Volume 16 Lights II contains 50 highly detailed models of hanging, floor and desk lamps. You can find in this collection models ideal for kitchen, living-room or bedroom visualizations.