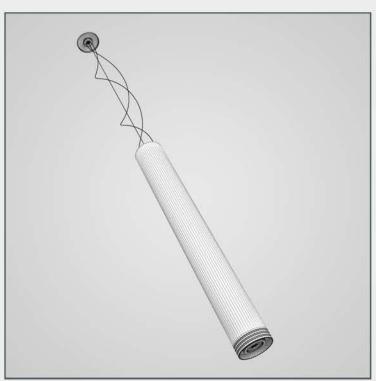

### **\*\***001

### NAME

CGAxis Models Volume 16: Lights II Collection

### DESCRIPTION

CGAxis Models Volume 16 Lights II contains 50 highly detailed models of hanging, floor and desk lamps. You can find in this collection models ideal for kitchen, living-room or bedroom visualizations.