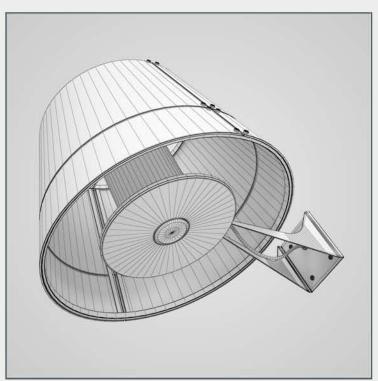

### **\*\***004

### NAME

CGAxis Models Volume 16: Lights II Collection

### FORMATS

- \*.max (Scanline)
- \*.max (MentalRay)
- \*.max (VRay)
- \*.c4d
- \*.c4d (VRay)
- \*.fbx
- \*.obj

### SPECIFICATION

Total size: 912MB Materials: YES Textures: YES

### DESCRIPTION

CGAxis Models Volume 16 Lights II contains 50 highly detailed models of hanging, floor and desk lamps. You can find in this collection models ideal for kitchen, living-room or bedroom visualizations.