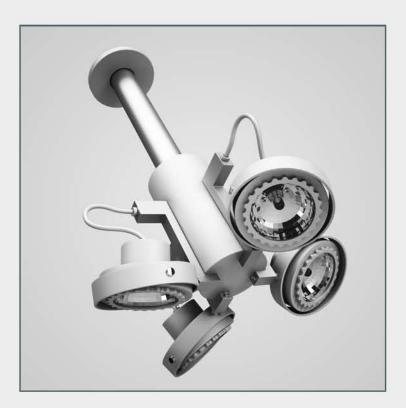

### DESCRIPTION

CGAxis Models Volume 16 Lights II contains 50 highly detailed models of hanging, floor and desk lamps. You can find in this collection models ideal for kitchen, living-room or bedroom visualizations.