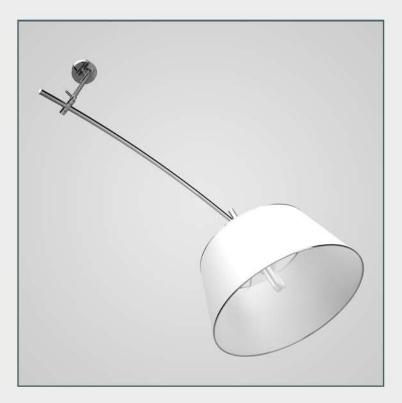

### **\*\***001

### NAME

CGAxis Models Volume 16: Lights II Collection

### DESCRIPTION

CGAxis Models Volume 16 Lights II contains 50 highly detailed models of hanging, floor and desk lamps. You can find in this collection models ideal for kitchen, living-room or bedroom visualizations.