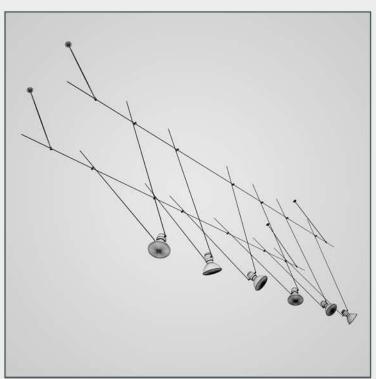

### DESCRIPTION

CGAxis Models Volume 16 Lights II contains 50 highly detailed models of hanging, floor and desk lamps. You can find in this collection models ideal for kitchen, living-room or bedroom visualizations.