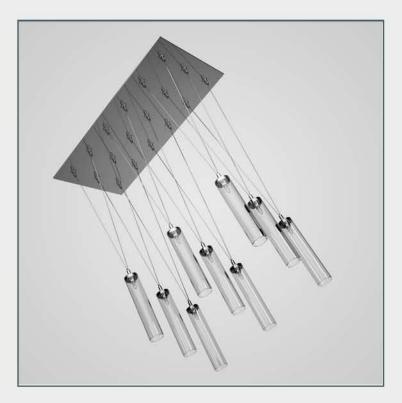

### **\*\***004

### NAME

CGAxis Models Volume 16: Lights II Collection

### FORMATS

- \*.max (Scanline)
- \*.max (MentalRay)
- \*.max (VRay)
- \*.c4d
- \*.c4d (VRay)
- \*.fbx
- \*.obj

### SPECIFICATION

Total size: 912MB Materials: YES Textures: YES

### DESCRIPTION

CGAxis Models Volume 16 Lights II contains 50 highly detailed models of hanging, floor and desk lamps. You can find in this collection models ideal for kitchen, living-room or bedroom visualizations.