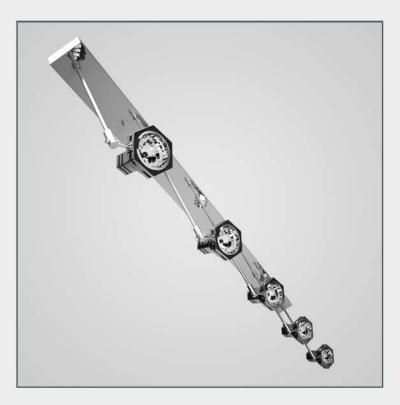

### **X**:031

### NAME

CGAxis Models Volume 16: Lights II Collection

### FORMATS

- \*.max (Scanline)
- \*.max (MentalRay)
- \*.max (VRay)
- \*.c4d
- \*.c4d (VRay)
- \*.fbx
- \*.obj

### SPECIFICATION

Total size: 912MB Materials: YES Textures: YES

### DESCRIPTION

CGAxis Models Volume 16 Lights II contains 50 highly detailed models of hanging, floor and desk lamps. You can find in this collection models ideal for kitchen, living-room or bedroom visualizations.