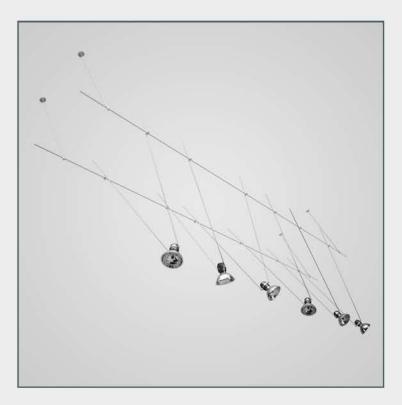

### DESCRIPTION

CGAxis Models Volume 16 Lights II contains 50 highly detailed models of hanging, floor and desk lamps. You can find in this collection models ideal for kitchen, living-room or bedroom visualizations.