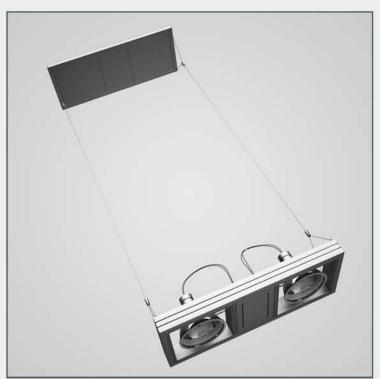

### DESCRIPTION

CGAxis Models Volume 16 Lights II contains 50 highly detailed models of hanging, floor and desk lamps. You can find in this collection models ideal for kitchen, living-room or bedroom visualizations.