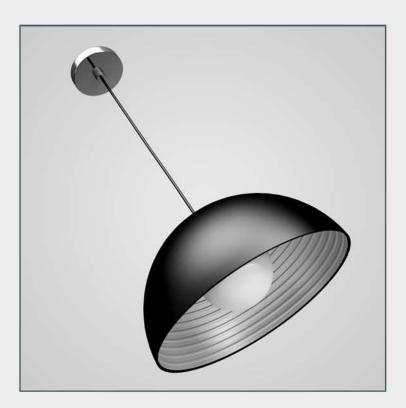

### **\*\***001

### NAME

CGAxis Models Volume 16: Lights II Collection

### DESCRIPTION

CGAxis Models Volume 16 Lights II contains 50 highly detailed models of hanging, floor and desk lamps. You can find in this collection models ideal for kitchen, living-room or bedroom visualizations.