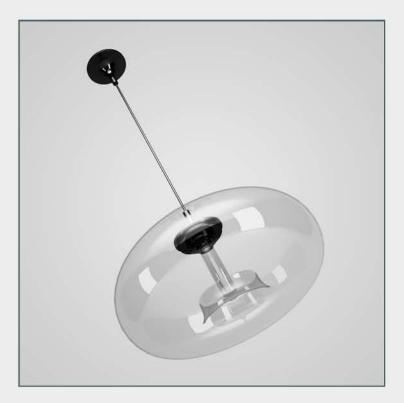

### NAME

CGAxis Models Volume 16: Lights II Collection

### DESCRIPTION

CGAxis Models Volume 16 Lights II contains 50 highly detailed models of hanging, floor and desk lamps. You can find in this collection models ideal for kitchen, living-room or bedroom visualizations.