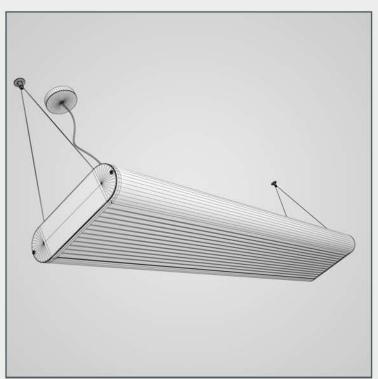

### NAME

CGAxis Models Volume 16: Lights II Collection

### DESCRIPTION

CGAxis Models Volume 16 Lights II contains 50 highly detailed models of hanging, floor and desk lamps. You can find in this collection models ideal for kitchen, living-room or bedroom visualizations.