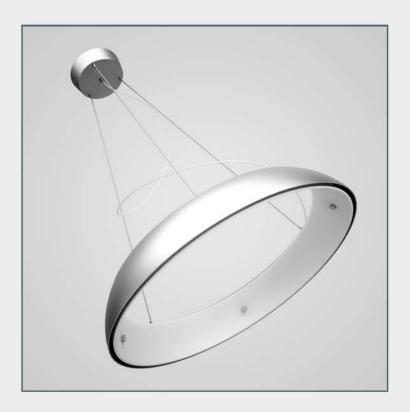

### NAME

CGAxis Models Volume 16: Lights II Collection

### DESCRIPTION

CGAxis Models Volume 16 Lights II contains 50 highly detailed models of hanging, floor and desk lamps. You can find in this collection models ideal for kitchen, living-room or bedroom visualizations.