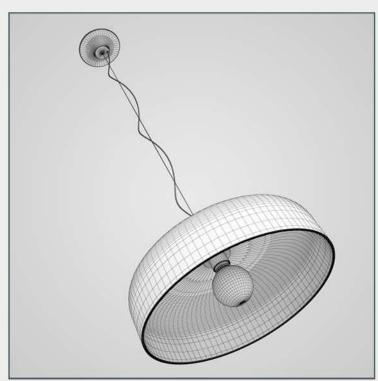

### NAME

CGAxis Models Volume 16: Lights II Collection

### DESCRIPTION

CGAxis Models Volume 16 Lights II contains 50 highly detailed models of hanging, floor and desk lamps. You can find in this collection models ideal for kitchen, living-room or bedroom visualizations.