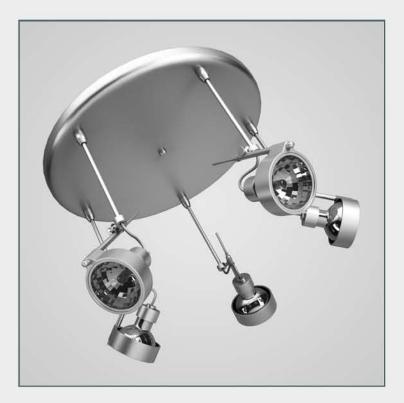

### DESCRIPTION

CGAxis Models Volume 16 Lights II contains 50 highly detailed models of hanging, floor and desk lamps. You can find in this collection models ideal for kitchen, living-room or bedroom visualizations.