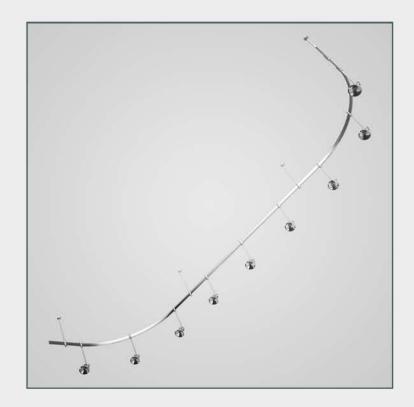

### DESCRIPTION

CGAxis Models Volume 16 Lights II contains 50 highly detailed models of hanging, floor and desk lamps. You can find in this collection models ideal for kitchen, living-room or bedroom visualizations.