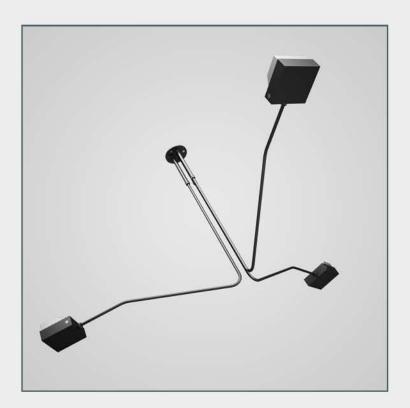

### DESCRIPTION

CGAxis Models Volume 16 Lights II contains 50 highly detailed models of hanging, floor and desk lamps. You can find in this collection models ideal for kitchen, living-room or bedroom visualizations.