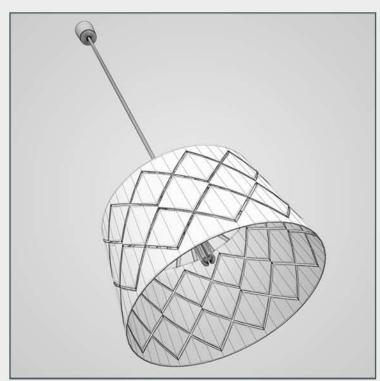

### **\*\***002

### NAME

CGAxis Models Volume 16: Lights II Collection

### DESCRIPTION

CGAxis Models Volume 16 Lights II contains 50 highly detailed models of hanging, floor and desk lamps. You can find in this collection models ideal for kitchen, living-room or bedroom visualizations.