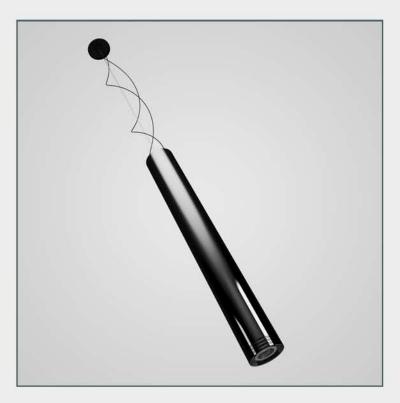

### **\*\***001

### NAME

CGAxis Models Volume 16: Lights II Collection

### DESCRIPTION

CGAxis Models Volume 16 Lights II contains 50 highly detailed models of hanging, floor and desk lamps. You can find in this collection models ideal for kitchen, living-room or bedroom visualizations.