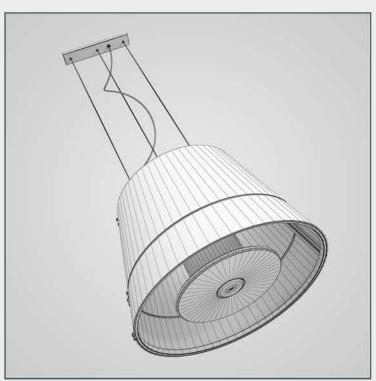

### **\*\***001

### NAME

CGAxis Models Volume 16: Lights II Collection

### FORMATS

- \*.max (Scanline)
- \*.max (MentalRay)
- \*.max (VRay)
- \*.c4d
- \*.c4d (VRay)
- \*.fbx
- \*.obj

### SPECIFICATION

Total size: 912MB Materials: YES Textures: YES

### DESCRIPTION

CGAxis Models Volume 16 Lights II contains 50 highly detailed models of hanging, floor and desk lamps. You can find in this collection models ideal for kitchen, living-room or bedroom visualizations.