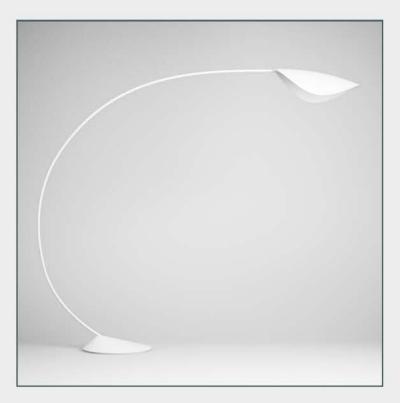

### DESCRIPTION

CGAxis Models Volume 16 Lights II contains 50 highly detailed models of hanging, floor and desk lamps. You can find in this collection models ideal for kitchen, living-room or bedroom visualizations.