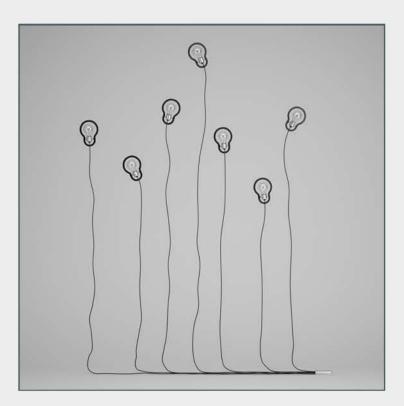

### NAME

CGAxis Models Volume 16: Lights II Collection

### DESCRIPTION

CGAxis Models Volume 16 Lights II contains 50 highly detailed models of hanging, floor and desk lamps. You can find in this collection models ideal for kitchen, living-room or bedroom visualizations.