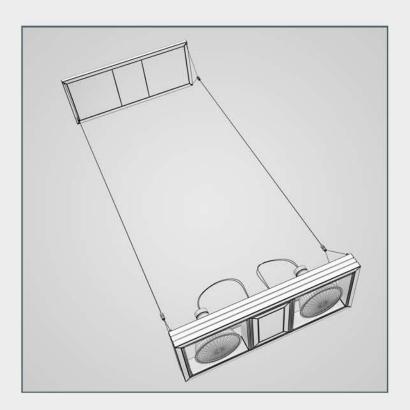

### DESCRIPTION

CGAxis Models Volume 16 Lights II contains 50 highly detailed models of hanging, floor and desk lamps. You can find in this collection models ideal for kitchen, living-room or bedroom visualizations.