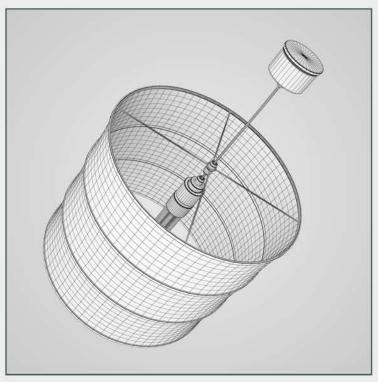

### DESCRIPTION

CGAxis Models Volume 16 Lights II contains 50 highly detailed models of hanging, floor and desk lamps. You can find in this collection models ideal for kitchen, living-room or bedroom visualizations.