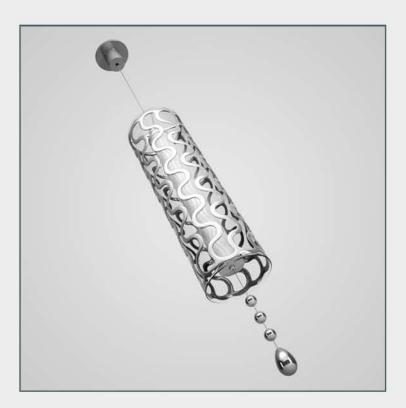

### **\*\***002

### NAME

CGAxis Models Volume 16: Lights II Collection

### DESCRIPTION

CGAxis Models Volume 16 Lights II contains 50 highly detailed models of hanging, floor and desk lamps. You can find in this collection models ideal for kitchen, living-room or bedroom visualizations.