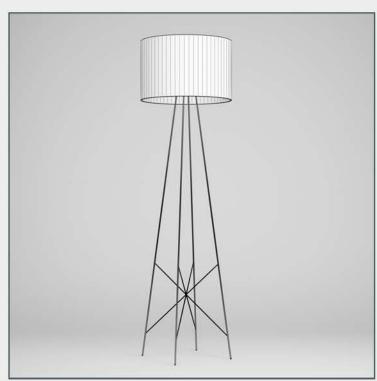

### DESCRIPTION

CGAxis Models Volume 16 Lights II contains 50 highly detailed models of hanging, floor and desk lamps. You can find in this collection models ideal for kitchen, living-room or bedroom visualizations.