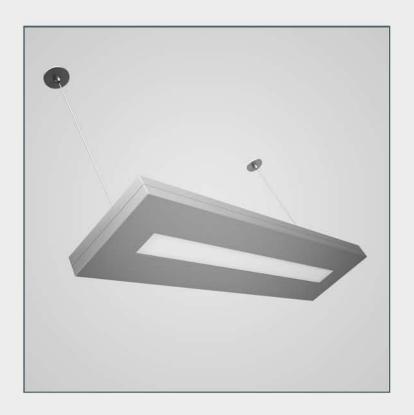

### NAME

CGAxis Models Volume 16: Lights II Collection

### DESCRIPTION

CGAxis Models Volume 16 Lights II contains 50 highly detailed models of hanging, floor and desk lamps. You can find in this collection models ideal for kitchen, living-room or bedroom visualizations.