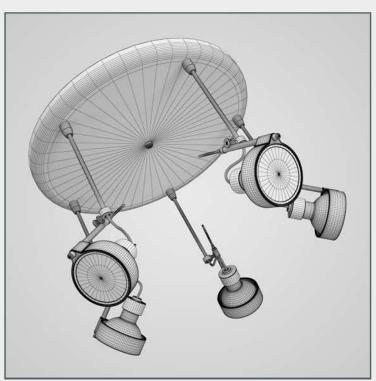

### DESCRIPTION

CGAxis Models Volume 16 Lights II contains 50 highly detailed models of hanging, floor and desk lamps. You can find in this collection models ideal for kitchen, living-room or bedroom visualizations.