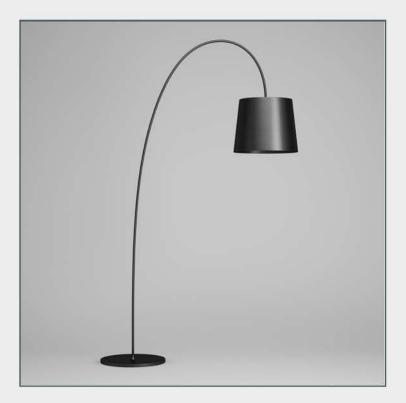

### NAME

CGAxis Models Volume 16: Lights II Collection

### DESCRIPTION

CGAxis Models Volume 16 Lights II contains 50 highly detailed models of hanging, floor and desk lamps. You can find in this collection models ideal for kitchen, living-room or bedroom visualizations.