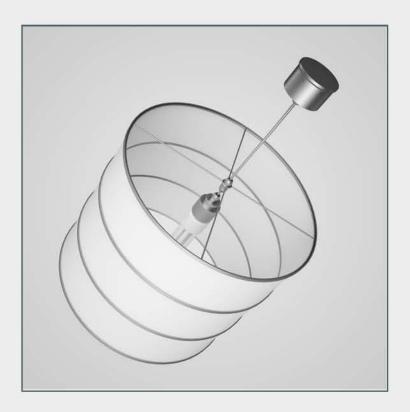

### DESCRIPTION

CGAxis Models Volume 16 Lights II contains 50 highly detailed models of hanging, floor and desk lamps. You can find in this collection models ideal for kitchen, living-room or bedroom visualizations.