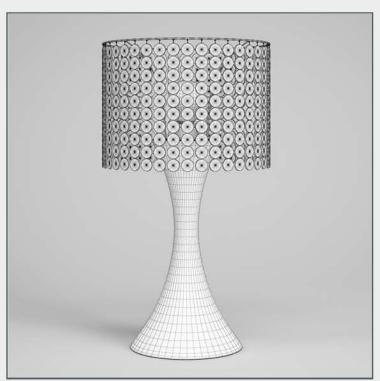

### DESCRIPTION

CGAxis Models Volume 16 Lights II contains 50 highly detailed models of hanging, floor and desk lamps. You can find in this collection models ideal for kitchen, living-room or bedroom visualizations.