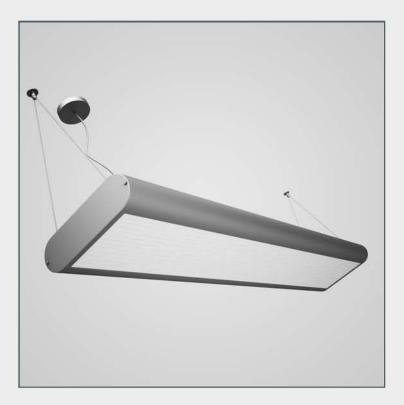

### NAME

CGAxis Models Volume 16: Lights II Collection

### DESCRIPTION

CGAxis Models Volume 16 Lights II contains 50 highly detailed models of hanging, floor and desk lamps. You can find in this collection models ideal for kitchen, living-room or bedroom visualizations.