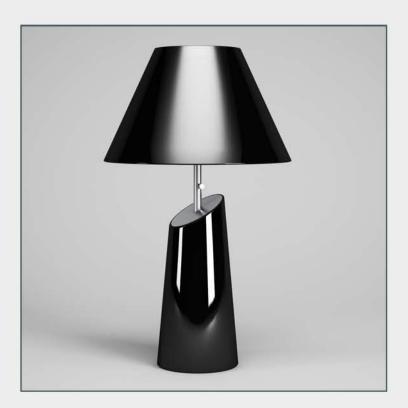

### DESCRIPTION

CGAxis Models Volume 16 Lights II contains 50 highly detailed models of hanging, floor and desk lamps. You can find in this collection models ideal for kitchen, living-room or bedroom visualizations.