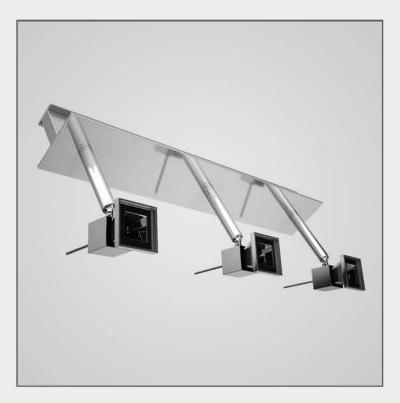

### NAME

CGAxis Models Volume 16: Lights II Collection

### DESCRIPTION

CGAxis Models Volume 16 Lights II contains 50 highly detailed models of hanging, floor and desk lamps. You can find in this collection models ideal for kitchen, living-room or bedroom visualizations.