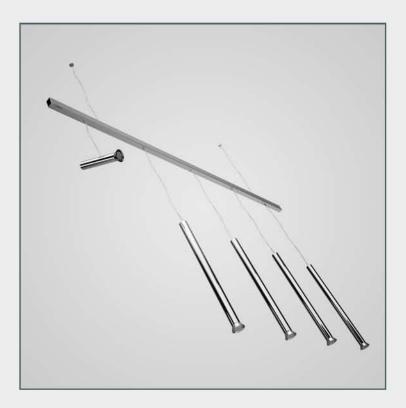

### DESCRIPTION

CGAxis Models Volume 16 Lights II contains 50 highly detailed models of hanging, floor and desk lamps. You can find in this collection models ideal for kitchen, living-room or bedroom visualizations.