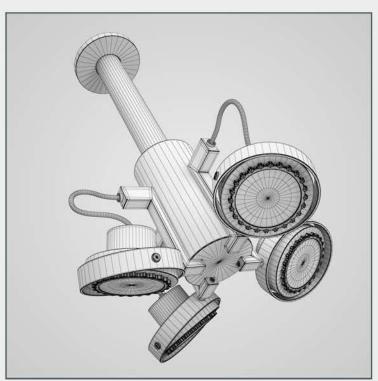

### NAME

CGAxis Models Volume 16: Lights II Collection

### DESCRIPTION

CGAxis Models Volume 16 Lights II contains 50 highly detailed models of hanging, floor and desk lamps. You can find in this collection models ideal for kitchen, living-room or bedroom visualizations.