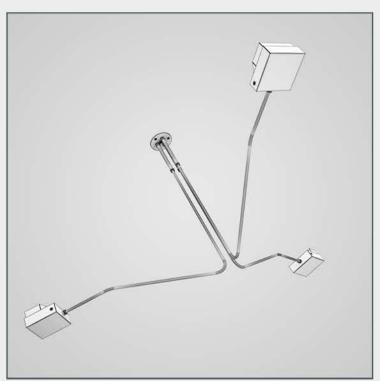

### DESCRIPTION

CGAxis Models Volume 16 Lights II contains 50 highly detailed models of hanging, floor and desk lamps. You can find in this collection models ideal for kitchen, living-room or bedroom visualizations.