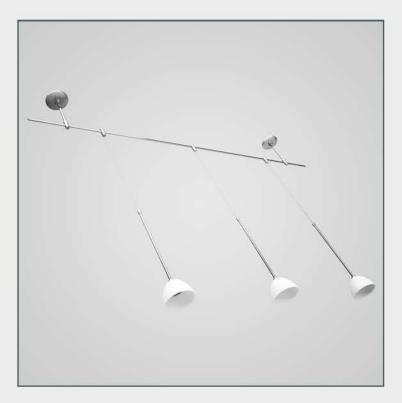

### NAME

CGAxis Models Volume 16: Lights II Collection

### FORMATS

- \*.max (Scanline)
- \*.max (MentalRay)
- \*.max (VRay)
- \*.c4d
- \*.c4d (VRay)
- \*.fbx
- \*.obj

### SPECIFICATION

Total size: 912MB Materials: YES Textures: YES

### DESCRIPTION

CGAxis Models Volume 16 Lights II contains 50 highly detailed models of hanging, floor and desk lamps. You can find in this collection models ideal for kitchen, living-room or bedroom visualizations.