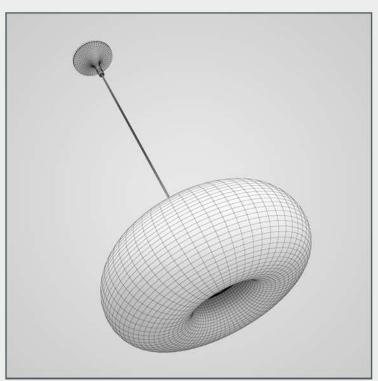

### NAME

CGAxis Models Volume 16: Lights II Collection

### DESCRIPTION

CGAxis Models Volume 16 Lights II contains 50 highly detailed models of hanging, floor and desk lamps. You can find in this collection models ideal for kitchen, living-room or bedroom visualizations.