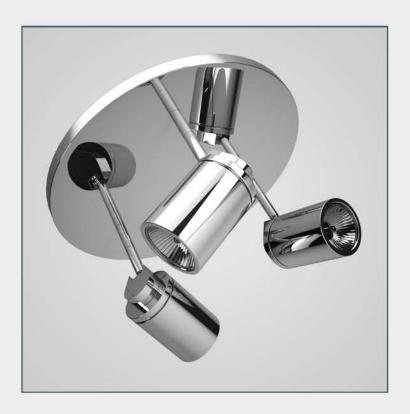

### **\*\***002

### NAME

CGAxis Models Volume 16: Lights II Collection

### FORMATS

- \*.max (Scanline)
- \*.max (MentalRay)
- \*.max (VRay)
- \*.c4d
- \*.c4d (VRay)
- \*.fbx
- \*.obj

### SPECIFICATION

Total size: 912MB Materials: YES Textures: YES

### DESCRIPTION

CGAxis Models Volume 16 Lights II contains 50 highly detailed models of hanging, floor and desk lamps. You can find in this collection models ideal for kitchen, living-room or bedroom visualizations.