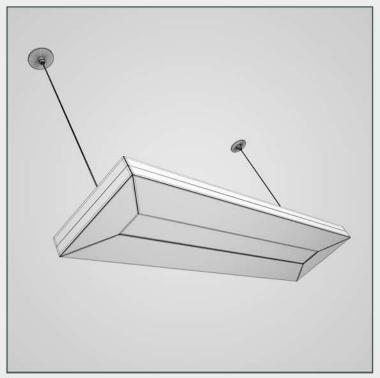

### **\*\***001

### NAME

CGAxis Models Volume 16: Lights II Collection

### FORMATS

- \*.max (Scanline)
- \*.max (MentalRay)
- \*.max (VRay)
- \*.c4d
- \*.c4d (VRay)
- \*.fbx
- \*.obj

### SPECIFICATION

Total size: 912MB Materials: YES Textures: YES

### DESCRIPTION

CGAxis Models Volume 16 Lights II contains 50 highly detailed models of hanging, floor and desk lamps. You can find in this collection models ideal for kitchen, living-room or bedroom visualizations.