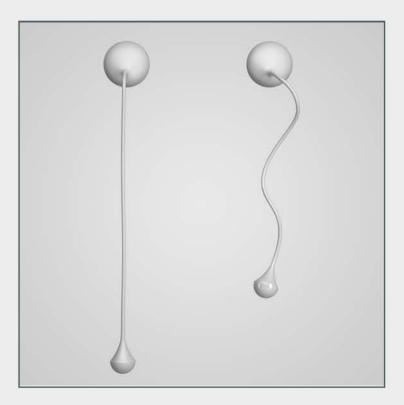

### NAME

CGAxis Models Volume 16: Lights II Collection

### DESCRIPTION

CGAxis Models Volume 16 Lights II contains 50 highly detailed models of hanging, floor and desk lamps. You can find in this collection models ideal for kitchen, living-room or bedroom visualizations.