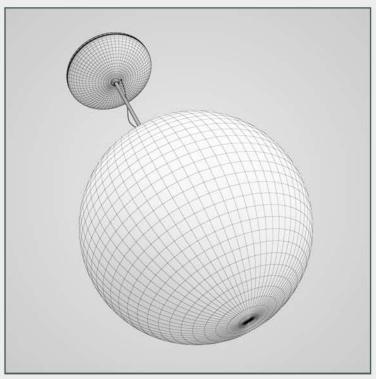

### DESCRIPTION

CGAxis Models Volume 16 Lights II contains 50 highly detailed models of hanging, floor and desk lamps. You can find in this collection models ideal for kitchen, living-room or bedroom visualizations.