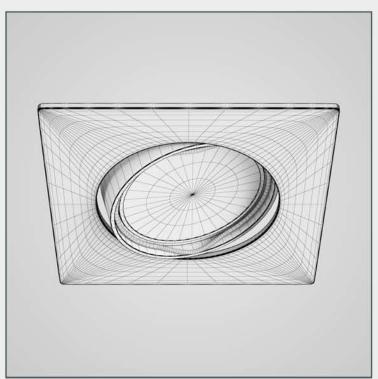

### DESCRIPTION

CGAxis Models Volume 16 Lights II contains 50 highly detailed models of hanging, floor and desk lamps. You can find in this collection models ideal for kitchen, living-room or bedroom visualizations.