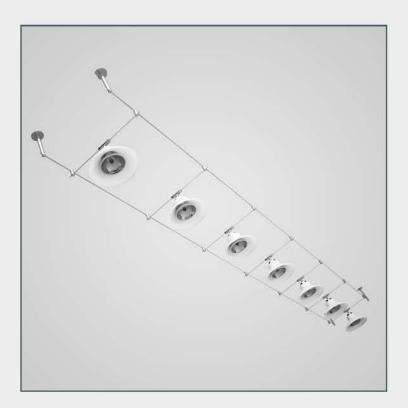

### NAME

CGAxis Models Volume 16: Lights II Collection

### DESCRIPTION

CGAxis Models Volume 16 Lights II contains 50 highly detailed models of hanging, floor and desk lamps. You can find in this collection models ideal for kitchen, living-room or bedroom visualizations.