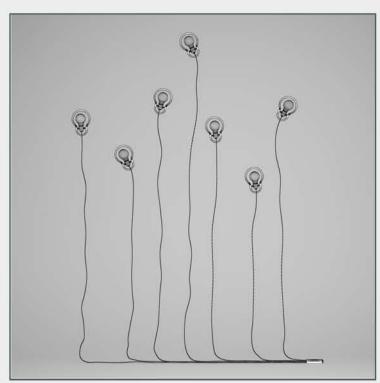

### NAME

CGAxis Models Volume 16: Lights II Collection

### DESCRIPTION

CGAxis Models Volume 16 Lights II contains 50 highly detailed models of hanging, floor and desk lamps. You can find in this collection models ideal for kitchen, living-room or bedroom visualizations.