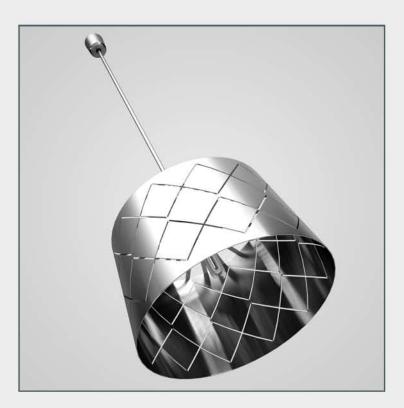

### **\*\***002

### NAME

CGAxis Models Volume 16: Lights II Collection

### DESCRIPTION

CGAxis Models Volume 16 Lights II contains 50 highly detailed models of hanging, floor and desk lamps. You can find in this collection models ideal for kitchen, living-room or bedroom visualizations.