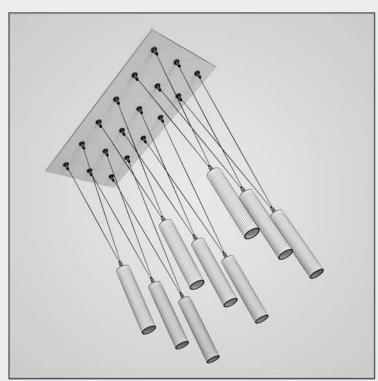

### NAME

CGAxis Models Volume 16: Lights II Collection

### DESCRIPTION

CGAxis Models Volume 16 Lights II contains 50 highly detailed models of hanging, floor and desk lamps. You can find in this collection models ideal for kitchen, living-room or bedroom visualizations.