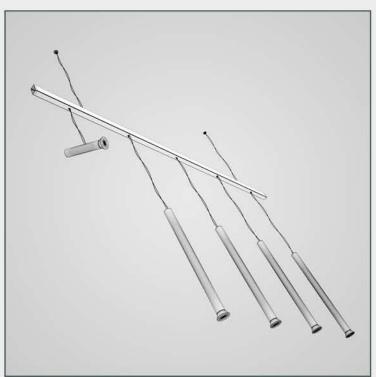

### DESCRIPTION

CGAxis Models Volume 16 Lights II contains 50 highly detailed models of hanging, floor and desk lamps. You can find in this collection models ideal for kitchen, living-room or bedroom visualizations.