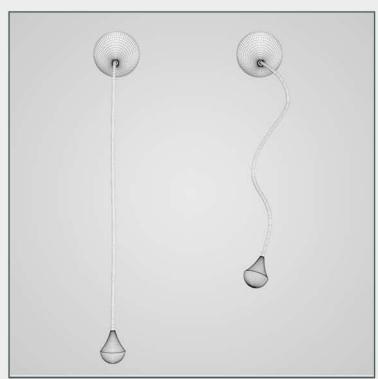

### NAME

CGAxis Models Volume 16: Lights II Collection

### DESCRIPTION

CGAxis Models Volume 16 Lights II contains 50 highly detailed models of hanging, floor and desk lamps. You can find in this collection models ideal for kitchen, living-room or bedroom visualizations.