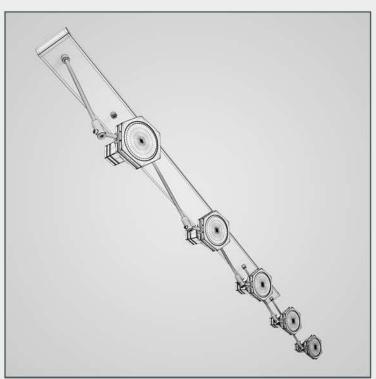

### **X**:031

### NAME

CGAxis Models Volume 16: Lights II Collection

### FORMATS

- \*.max (Scanline)
- \*.max (MentalRay)
- \*.max (VRay)
- \*.c4d
- \*.c4d (VRay)
- \*.fbx
- \*.obj

### SPECIFICATION

Total size: 912MB Materials: YES Textures: YES

### DESCRIPTION

CGAxis Models Volume 16 Lights II contains 50 highly detailed models of hanging, floor and desk lamps. You can find in this collection models ideal for kitchen, living-room or bedroom visualizations.