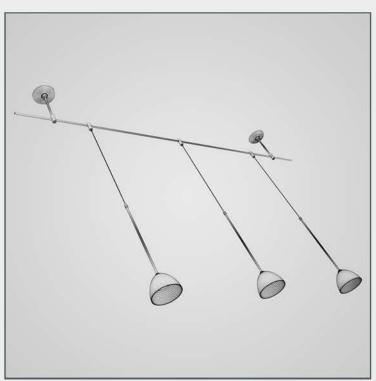

### DESCRIPTION

CGAxis Models Volume 16 Lights II contains 50 highly detailed models of hanging, floor and desk lamps. You can find in this collection models ideal for kitchen, living-room or bedroom visualizations.