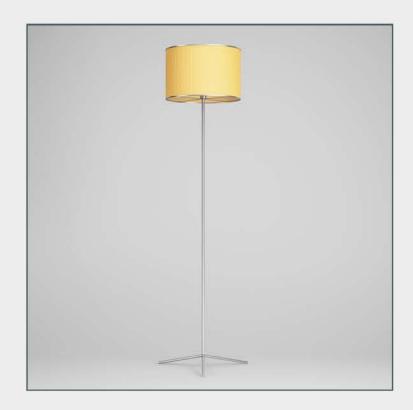

### **\*\***004

### NAME

CGAxis Models Volume 16: Lights II Collection

### DESCRIPTION

CGAxis Models Volume 16 Lights II contains 50 highly detailed models of hanging, floor and desk lamps. You can find in this collection models ideal for kitchen, living-room or bedroom visualizations.