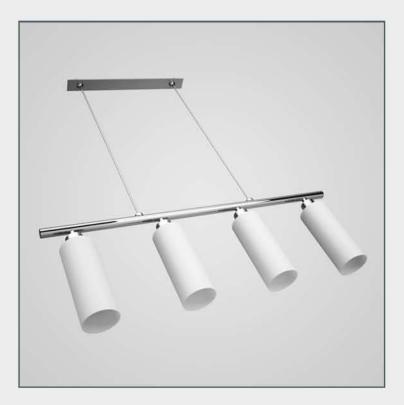

### DESCRIPTION

CGAxis Models Volume 16 Lights II contains 50 highly detailed models of hanging, floor and desk lamps. You can find in this collection models ideal for kitchen, living-room or bedroom visualizations.