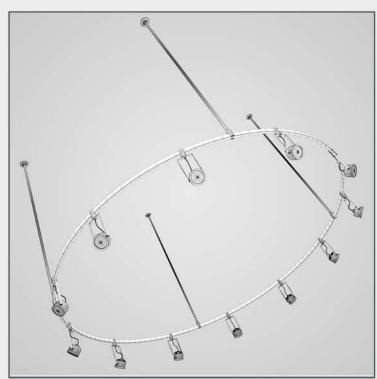

### DESCRIPTION

CGAxis Models Volume 16 Lights II contains 50 highly detailed models of hanging, floor and desk lamps. You can find in this collection models ideal for kitchen, living-room or bedroom visualizations.