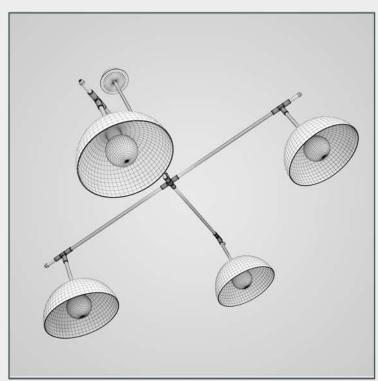

### **\*\***002

### NAME

CGAxis Models Volume 16: Lights II Collection

### DESCRIPTION

CGAxis Models Volume 16 Lights II contains 50 highly detailed models of hanging, floor and desk lamps. You can find in this collection models ideal for kitchen, living-room or bedroom visualizations.