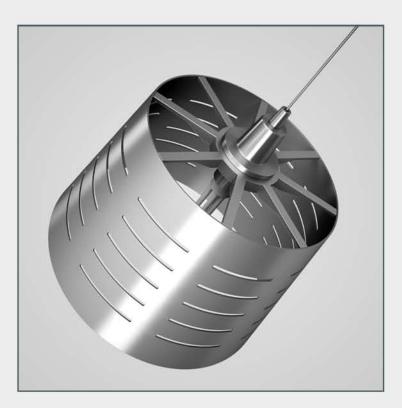

### NAME

CGAxis Models Volume 16: Lights II Collection

### DESCRIPTION

CGAxis Models Volume 16 Lights II contains 50 highly detailed models of hanging, floor and desk lamps. You can find in this collection models ideal for kitchen, living-room or bedroom visualizations.