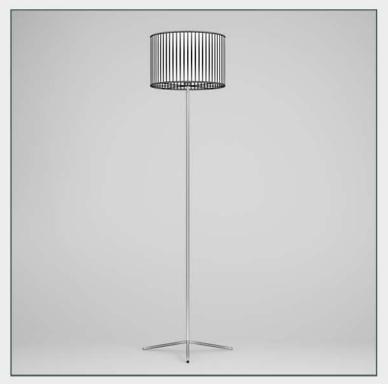

### DESCRIPTION

CGAxis Models Volume 16 Lights II contains 50 highly detailed models of hanging, floor and desk lamps. You can find in this collection models ideal for kitchen, living-room or bedroom visualizations.