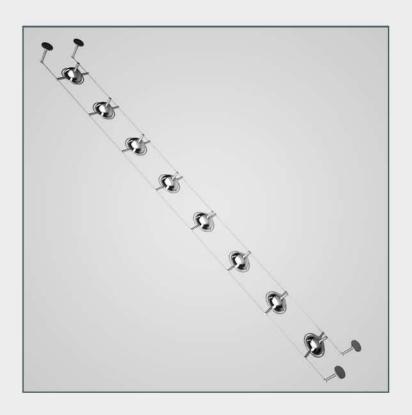

### NAME

CGAxis Models Volume 16: Lights II Collection

### DESCRIPTION

CGAxis Models Volume 16 Lights II contains 50 highly detailed models of hanging, floor and desk lamps. You can find in this collection models ideal for kitchen, living-room or bedroom visualizations.