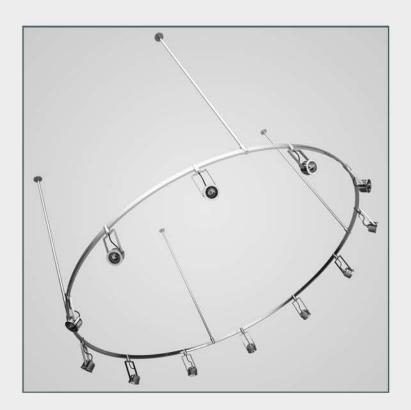

### DESCRIPTION

CGAxis Models Volume 16 Lights II contains 50 highly detailed models of hanging, floor and desk lamps. You can find in this collection models ideal for kitchen, living-room or bedroom visualizations.