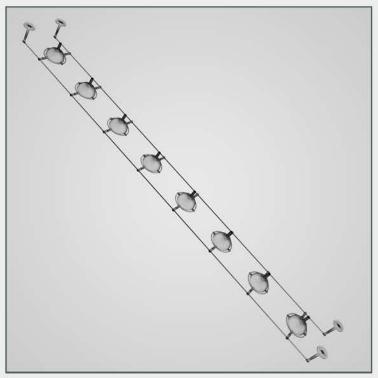

### NAME

CGAxis Models Volume 16: Lights II Collection

### DESCRIPTION

CGAxis Models Volume 16 Lights II contains 50 highly detailed models of hanging, floor and desk lamps. You can find in this collection models ideal for kitchen, living-room or bedroom visualizations.