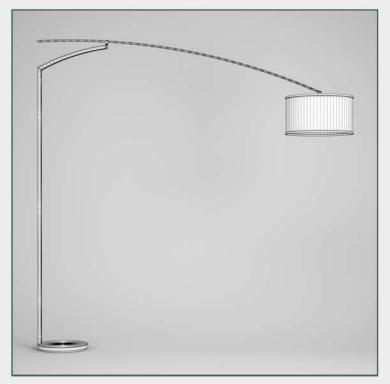

## LIGHTS 1 September 16 Collection 16

### NAME

CGAxis Models Volume 16: Lights II Collection

### DESCRIPTION

CGAxis Models Volume 16 Lights II contains 50 highly detailed models of hanging, floor and desk lamps. You can find in this collection models ideal for kitchen, living-room or bedroom visualizations.