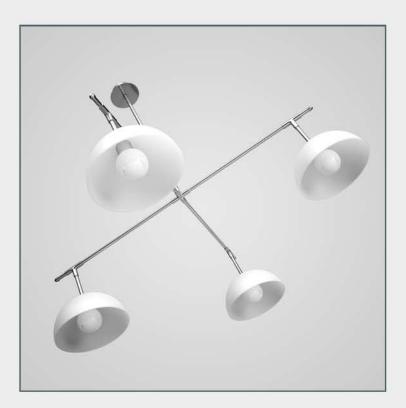

### **\*\***002

### NAME

CGAxis Models Volume 16: Lights II Collection

### DESCRIPTION

CGAxis Models Volume 16 Lights II contains 50 highly detailed models of hanging, floor and desk lamps. You can find in this collection models ideal for kitchen, living-room or bedroom visualizations.