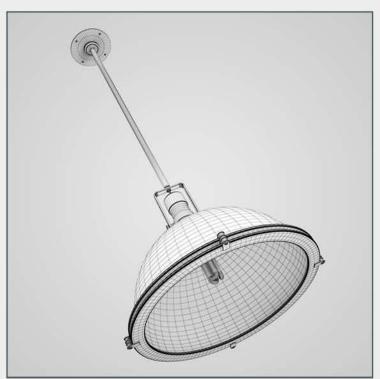

### NAME

CGAxis Models Volume 16: Lights II Collection

### DESCRIPTION

CGAxis Models Volume 16 Lights II contains 50 highly detailed models of hanging, floor and desk lamps. You can find in this collection models ideal for kitchen, living-room or bedroom visualizations.