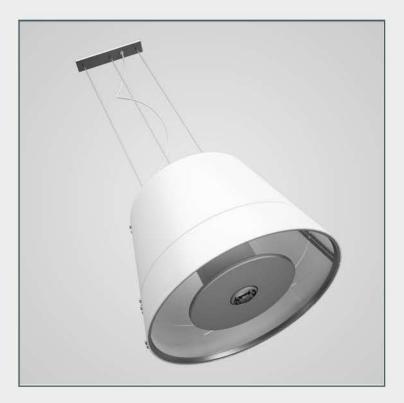

### DESCRIPTION

CGAxis Models Volume 16 Lights II contains 50 highly detailed models of hanging, floor and desk lamps. You can find in this collection models ideal for kitchen, living-room or bedroom visualizations.