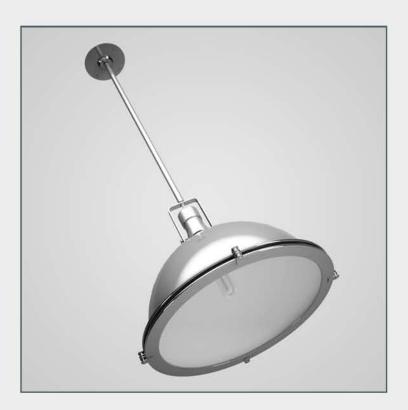

### NAME

CGAxis Models Volume 16: Lights II Collection

### DESCRIPTION

CGAxis Models Volume 16 Lights II contains 50 highly detailed models of hanging, floor and desk lamps. You can find in this collection models ideal for kitchen, living-room or bedroom visualizations.