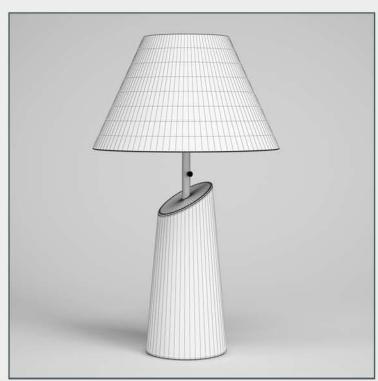

### DESCRIPTION

CGAxis Models Volume 16 Lights II contains 50 highly detailed models of hanging, floor and desk lamps. You can find in this collection models ideal for kitchen, living-room or bedroom visualizations.