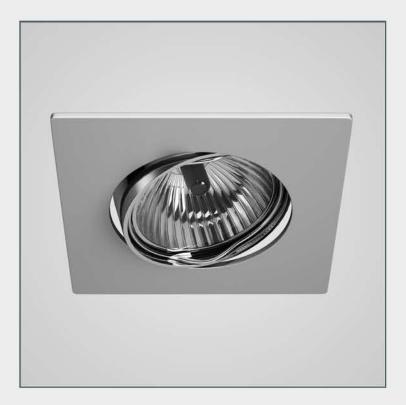

### DESCRIPTION

CGAxis Models Volume 16 Lights II contains 50 highly detailed models of hanging, floor and desk lamps. You can find in this collection models ideal for kitchen, living-room or bedroom visualizations.