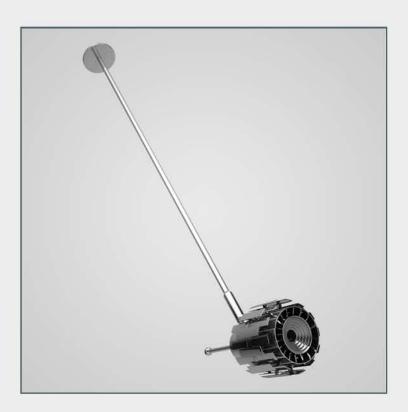

### NAME

CGAxis Models Volume 16: Lights II Collection

### DESCRIPTION

CGAxis Models Volume 16 Lights II contains 50 highly detailed models of hanging, floor and desk lamps. You can find in this collection models ideal for kitchen, living-room or bedroom visualizations.