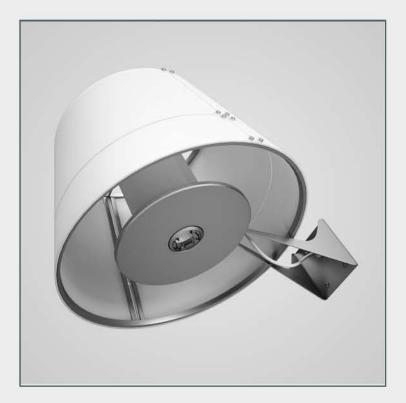

### **\*\***002

### NAME

CGAxis Models Volume 16: Lights II Collection

### FORMATS

- \*.max (Scanline)
- \*.max (MentalRay)
- \*.max (VRay)
- \*.c4d
- \*.c4d (VRay)
- \*.fbx
- \*.obj

### SPECIFICATION

Total size: 912MB Materials: YES Textures: YES

### DESCRIPTION

CGAxis Models Volume 16 Lights II contains 50 highly detailed models of hanging, floor and desk lamps. You can find in this collection models ideal for kitchen, living-room or bedroom visualizations.