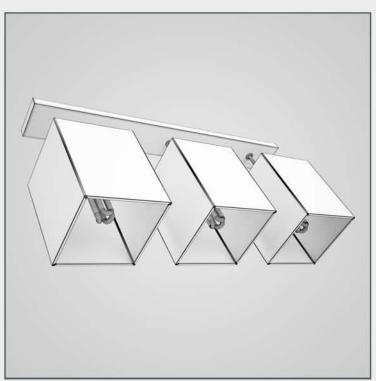

### DESCRIPTION

CGAxis Models Volume 16 Lights II contains 50 highly detailed models of hanging, floor and desk lamps. You can find in this collection models ideal for kitchen, living-room or bedroom visualizations.