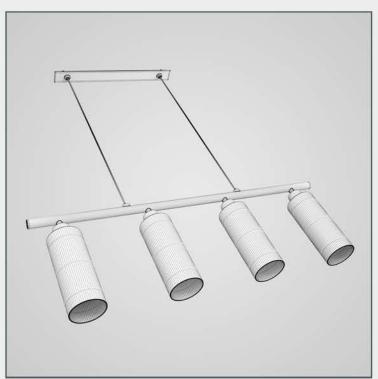

### DESCRIPTION

CGAxis Models Volume 16 Lights II contains 50 highly detailed models of hanging, floor and desk lamps. You can find in this collection models ideal for kitchen, living-room or bedroom visualizations.