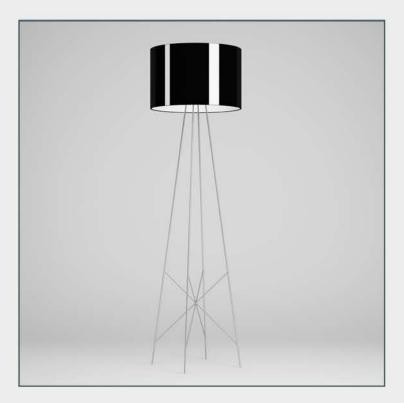

### DESCRIPTION

CGAxis Models Volume 16 Lights II contains 50 highly detailed models of hanging, floor and desk lamps. You can find in this collection models ideal for kitchen, living-room or bedroom visualizations.