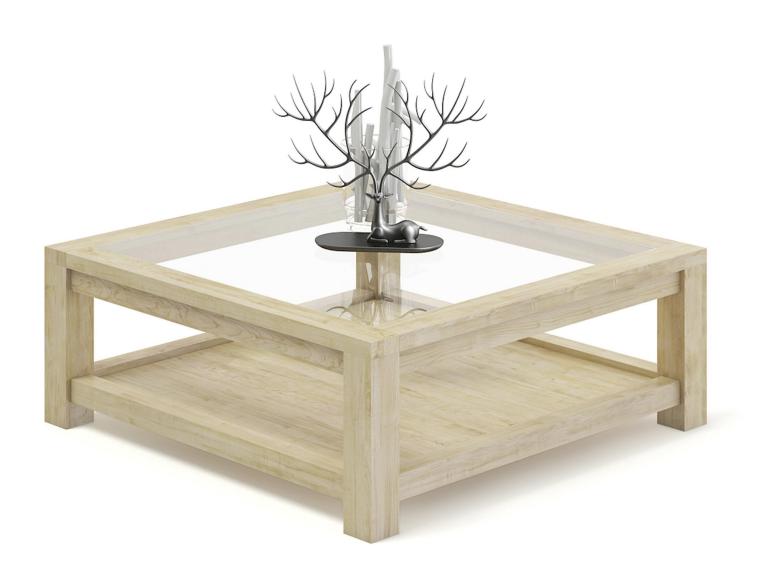

### Wood and Glass Coffee Table 3D Model

Poly: 73798

Vert: 76052

### Wood and Glass Coffee Table 3D Model

Poly: 62582

Vert: 62104