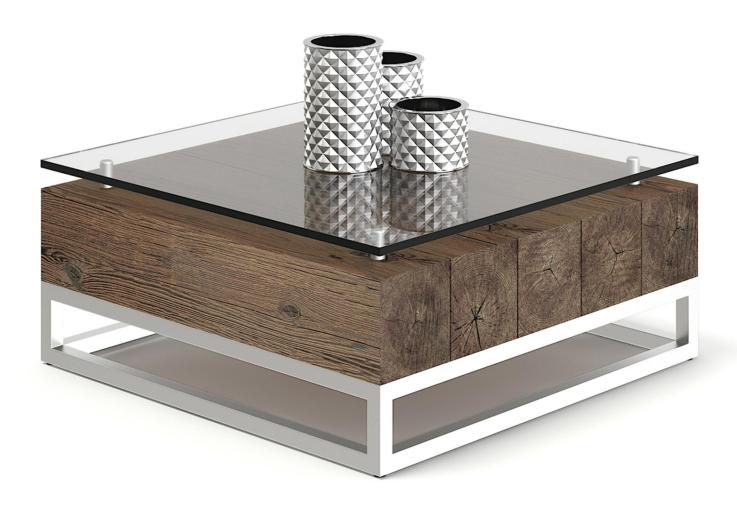

0



## Three Leather Stools 3D Model



Poly: 149388

Vert: 151062



## Round Black Leather Stool 3D Model



Poly: 122753

Vert: 116028



## Black Leather Stool 3D Model



Poly: 41028

Vert: 41042



### Black Leather Armchair with Wooden Sides 3D Model



Poly: 40500

Vert: 21452



## White Leather Armchair 3D Model



Poly: 17160

Vert: 17270



# **Grey Leather Pouf 3D Model**



Poly: 40960

Vert: 40962



## Black Leather Classic Sofa 3D Model



Poly: 348752

Vert: 352460



# Simple Metal Chair 3D Model



Poly: 54080

Vert: 54806



## Black Leather Cube Pouf 3D Model



Poly: 77568

Vert: 77962



## Black Leather Armchair 3D Model



Poly: 105433

Vert: 58979



# Opened Wooden Coffee Table 3D Model



Poly: 356842

Vert: 370184



### Wood and Glass Coffee Table 3D Model



Poly: 73798

Vert: 76052



# Wood and Metal Square Coffee Table 3D Model



Poly: 26904

Vert: 26802



## Round Table with a Plant 3D Model



Poly: 145828

Vert: 146846



### Black Coffee Table 3D Model



Poly: 1015596

Vert: 1078184



### Worn Wood Coffee Table 3D Model



Poly: 277218

Vert: 276549

FILENAME: CGAXIS\_MODELS\_97\_27

All models, textures, renders, materials, hdri etc. which can be purchased/downloaded from www.cgaxis.com are on Royalty-Free non-exclusive license. License is personal and NON transferable. Models, textures, renders, materials, hdri etc. that You have purchased are non-exclusively licensed, NOT sold to You. You can use CGAxis products as a part of a game, if the products are contained inside a properiety format and displays inside the game during pla