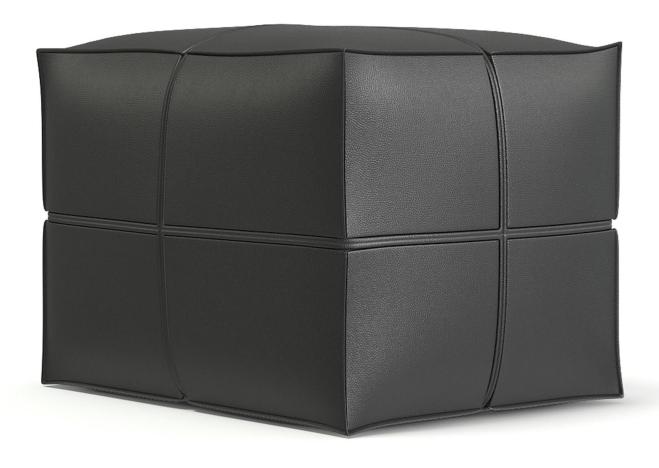

D Model



Poly: 27328

Vert: 27426





## Black Leather Classic Armchair with Pillow 3D Model



Poly: 377738

Vert: 329249



## White Leather Swivel Chair with a Stool 3D Model



Poly: 60660

Vert: 41501



## Black Leather Classic Sofa 3D Model



Poly: 141082

Vert: 70771



## Black Leather Modern Sofa 3D Model



Poly: 104613

Vert: 56973



## Black Leather Sofa 3D Model



Poly: 57728

Vert: 57760



## Three Leather Stools 3D Model



Poly: 149388

Vert: 151062



## Round Black Leather Stool 3D Model



Poly: 122753

Vert: 116028



## Black Leather Stool 3D Model



Poly: 41028

Vert: 41042



### Black Leather Armchair with Wooden Sides 3D Model



Poly: 40500

Vert: 21452



## White Leather Armchair 3D Model



Poly: 17160

Vert: 17270



# **Grey Leather Pouf 3D Model**



Poly: 40960

Vert: 40962



## Black Leather Classic Sofa 3D Model



Poly: 348752

Vert: 352460



# Simple Metal Chair 3D Model



Poly: 54080

Vert: 54806



## Black Leather Cube Pouf 3D Model



Poly: 77568

Vert: 77962



## Black Leather Armchair 3D Model



Poly: 105433

Vert: 58979



# Opened Wooden Coffee Table 3D Model



Poly: 356842

Vert: 370184



### Wood and Glass Coffee Table 3D Model



Poly: 73798

Vert: 76052



# Wood and Metal Square Coffee Table 3D Model



Poly: 26904

Vert: 26802



## Round Table with a Plant 3D Model



Poly: 145828

Vert: 146846



### Black Coffee Table 3D Model



Poly: 1015596

Vert: 1078184



### Worn Wood Coffee Table 3D Model



Poly: 277218

Vert: 276549

FILENAME: CGAXIS\_MODELS\_97\_27

All models, textures, renders, materials, hdr