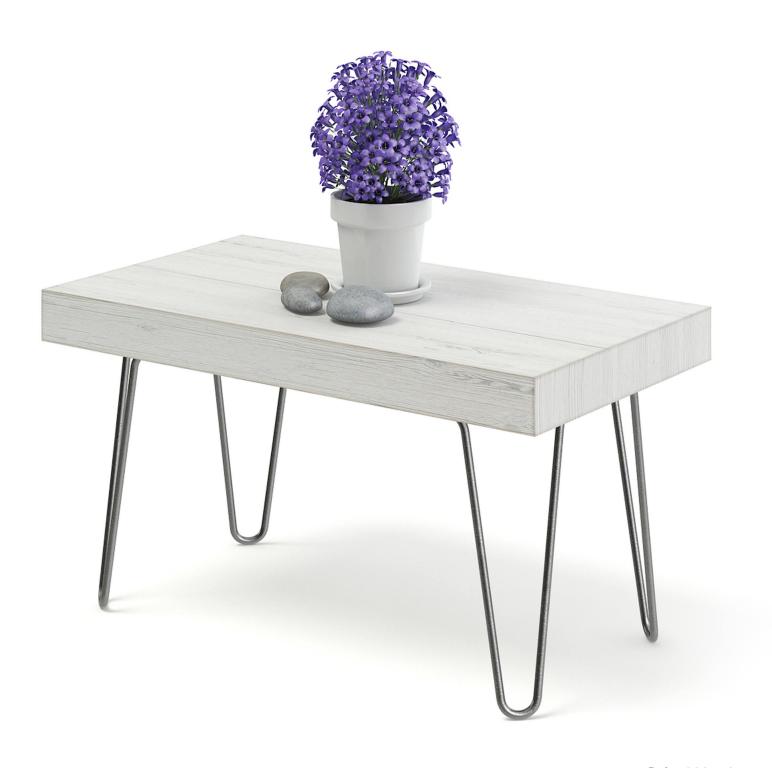

### Worn Wood Coffee Table 3D Model

Poly: 277218

Vert: 276549

FILENAME: CGAXIS\_MODELS\_97\_27

All models, textures, renders, materials, hdri etc. which can be purchased/downloaded from www.cgaxis.com are on Royalty-Free non-exclusive license. License is personal and NON transferable. Models, textures, renders, materials, hdri etc. that You have purchased are non-exclusively licensed, NOT sold to You. You can use CGAxis products as a part of a game, if the products are contained inside a properiety format and displays inside the game during play. In this case, you have to add in the producer's section the information that "models by CGAXIS.com". You can sell/resell rendered moving or still images, resold as a part of a feature film, movie advertisement etc. You have a possibility to publish renders in a book, on a poster, t-shirt, magazine, cover or any other item. You have the right to use your renders in every way - charge a fee for them, modify them, to make postropoduction etc.

### Worn Wood Coffee Table 3D Model

Poly: 222450

Vert: 237996