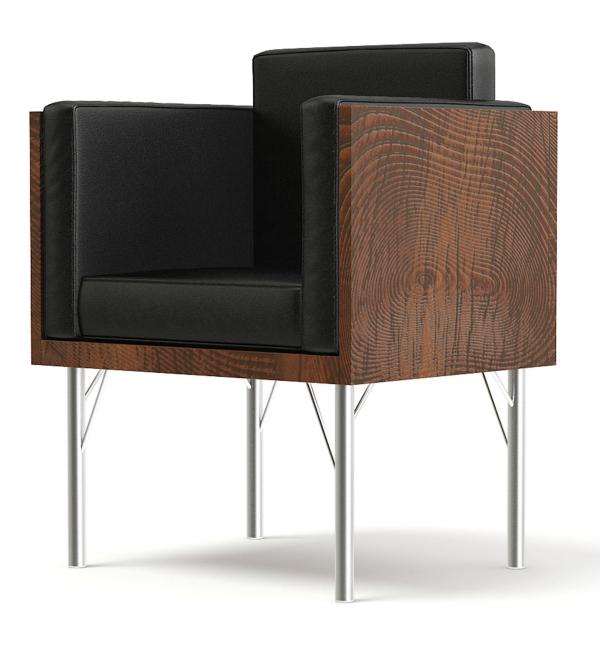

y: 224376

Vert: 224470



## Black Leather Classic Armchair 3D Model



Poly: 290461

Vert: 211695



## Wood and Leather Chair 3D Model



Poly: 27328

Vert: 27426





## Black Leather Classic Armchair with Pillow 3D Model



Poly: 377738

Vert: 329249



## White Leather Swivel Chair with a Stool 3D Model



Poly: 60660

Vert: 41501



## Black Leather Classic Sofa 3D Model



Poly: 141082

Vert: 70771



## Black Leather Modern Sofa 3D Model



Poly: 104613

Vert: 56973



## Black Leather Sofa 3D Model



Poly: 57728

Vert: 57760



## Three Leather Stools 3D Model



Poly: 149388

Vert: 151062



## Round Black Leather Stool 3D Model



Poly: 122753

Vert: 116028



## Black Leather Stool 3D Model



Poly: 41028

Vert: 41042



### Black Leather Armchair with Wooden Sides 3D Model



Poly: 40500

Vert: 21452



## White Leather Armchair 3D Model



Poly: 17160

Vert: 17270



# **Grey Leather Pouf 3D Model**



Poly: 40960

Vert: 40962



## Black Leather Classic Sofa 3D Model



Poly: 348752

Vert: 352460



# Simple Metal Chair 3D Model



Poly: 54080

Vert: 54806



## Black Leather Cube Pouf 3D Model



Poly: 77568

Vert: 77962



## Black Leather Armchair 3D Model



Poly: 105433

Vert: 58979



# Opened Wooden Coffee Table 3D Model



Poly: 356842

Vert: 370184



### Wood and Glass Coffee Table 3D Model



Poly: 73798

Vert: 76052



# Wood and Metal Square Coffee Table 3D Model



Poly: 26904

Vert: 26802



## Round Table with a Plant 3D Model



Poly: 145828

Vert: 146846



### Black Coffee Table 3D Model



Poly: 1015596

Vert: 1078184



### Worn Wood Co