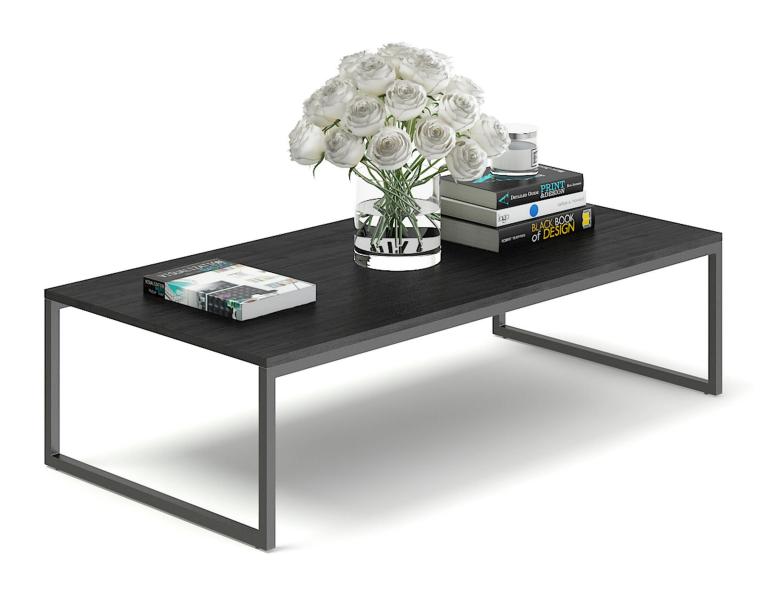

lack Leather Armchair with Wooden Sides 3D Model



Poly: 40500

Vert: 21452



## White Leather Armchair 3D Model



Poly: 17160

Vert: 17270



# **Grey Leather Pouf 3D Model**



Poly: 40960

Vert: 40962



## Black Leather Classic Sofa 3D Model



Poly: 348752

Vert: 352460



# Simple Metal Chair 3D Model



Poly: 54080

Vert: 54806



## Black Leather Cube Pouf 3D Model



Poly: 77568

Vert: 77962



## Black Leather Armchair 3D Model



Poly: 105433

Vert: 58979



# Opened Wooden Coffee Table 3D Model



Poly: 356842

Vert: 370184



### Wood and Glass Coffee Table 3D Model



Poly: 73798

Vert: 76052



# Wood and Metal Square Coffee Table 3D Model



Poly: 26904

Vert: 26802



## Round Table with a Plant 3D Model



Poly: 145828

Vert: 146846



### Black Coffee Table 3D Model



Poly: 1015596

Vert: 1078184



### Worn Wood Coffee Table 3D Model



Poly: 277218

Vert: 276549

FILENAME: CGAXIS\_MODELS\_97\_27

All models, textures, renders, materials, hdri etc. which can be purchased/downloaded from www.cgaxis.com are on Royalty-Free non-exclusive license. License is personal and NON transferable. Models, textures, renders, materials, hdri etc. that You have purchased are non-exclusively licensed, NOT sold to You. You can use CGAxis products as a part of a game, if the products are contained inside a properiety format and displays inside the game during play. In this case, you have to add in the producer's section the information that "models by CGAXIS.com". You can sell/resell rendered moving or still images, resold as a part of a feature film, movie advertiseme