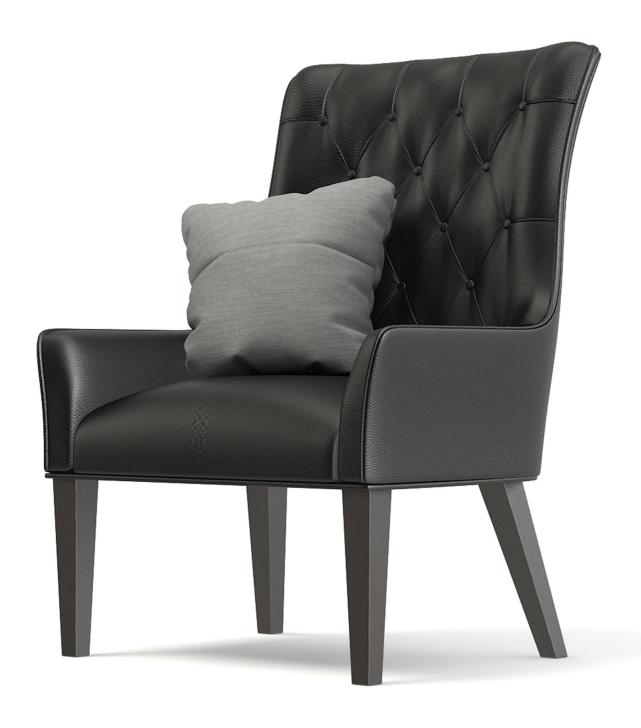

## Black Leather Classic Armchair with Pillow 3D Model

Poly: 377738

Vert: 329249