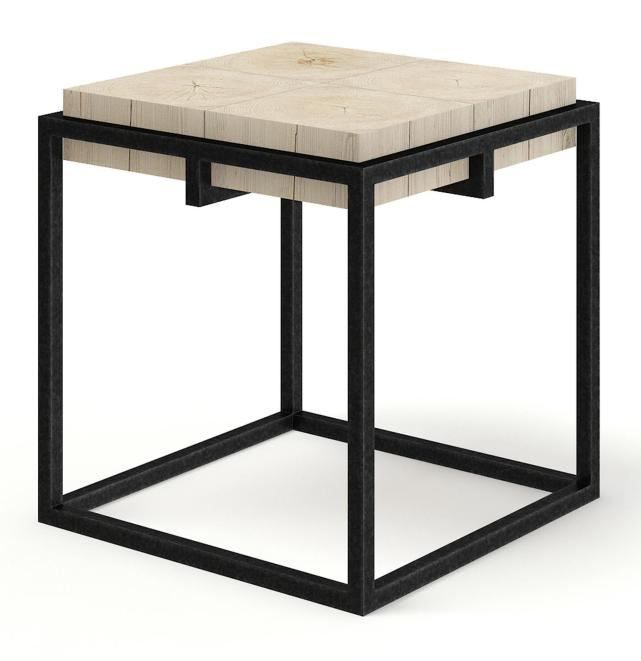

nd Black Leather Stool 3D Model



Poly: 122753

Vert: 116028



## Black Leather Stool 3D Model



Poly: 41028

Vert: 41042



### Black Leather Armchair with Wooden Sides 3D Model



Poly: 40500

Vert: 21452



## White Leather Armchair 3D Model



Poly: 17160

Vert: 17270



# **Grey Leather Pouf 3D Model**



Poly: 40960

Vert: 40962



## Black Leather Classic Sofa 3D Model



Poly: 348752

Vert: 352460



# Simple Metal Chair 3D Model



Poly: 54080

Vert: 54806



## Black Leather Cube Pouf 3D Model



Poly: 77568

Vert: 77962



## Black Leather Armchair 3D Model



Poly: 105433

Vert: 58979



# Opened Wooden Coffee Table 3D Model



Poly: 356842

Vert: 370184



### Wood and Glass Coffee Table 3D Model



Poly: 73798

Vert: 76052



# Wood and Metal Square Coffee Table 3D Model



Poly: 26904

Vert: 26802



## Round Table with a Plant 3D Model



Poly: 145828

Vert: 146846



### Black Coffee Table 3D Model



Poly: 1015596

Vert: 1078184



### Worn Wood Coffee Table 3D Model



Poly: 277218

Vert: 276549

FILENAME: CGAXIS\_MODELS\_97\_27

All models, textures, renders, materials, hdri etc. which can be purchased/downloaded from www.cgaxis.com are on Royalty-Free non-exclusive license. License is personal and NON transferable. Models, textures, renders, materials, hdri etc. that You have purchased are non-exclusively licensed, NOT sold to You. You can use CGAxis products as a part of a game, if the products are contained inside a properiety format and displays inside the game during play. In this case, you have to add in the producer's section the information th