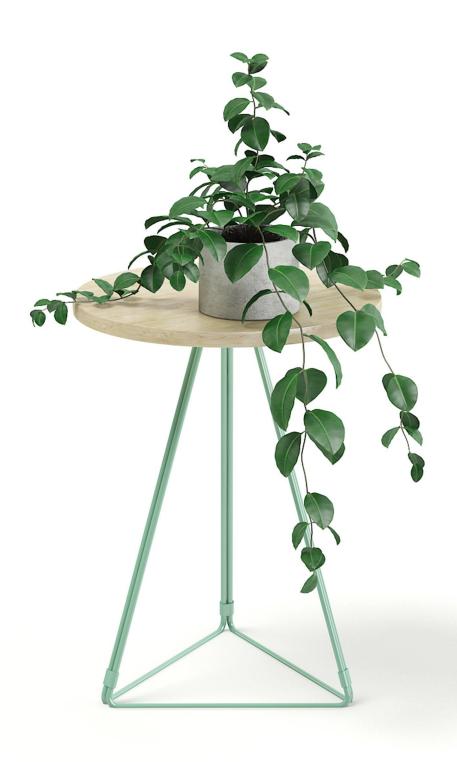

Black Leather Stool 3D Model



Poly: 41028

Vert: 41042



### Black Leather Armchair with Wooden Sides 3D Model



Poly: 40500

Vert: 21452



## White Leather Armchair 3D Model



Poly: 17160

Vert: 17270



# **Grey Leather Pouf 3D Model**



Poly: 40960

Vert: 40962



## Black Leather Classic Sofa 3D Model



Poly: 348752

Vert: 352460



# Simple Metal Chair 3D Model



Poly: 54080

Vert: 54806



## Black Leather Cube Pouf 3D Model



Poly: 77568

Vert: 77962



## Black Leather Armchair 3D Model



Poly: 105433

Vert: 58979



# Opened Wooden Coffee Table 3D Model



Poly: 356842

Vert: 370184



### Wood and Glass Coffee Table 3D Model



Poly: 73798

Vert: 76052



# Wood and Metal Square Coffee Table 3D Model



Poly: 26904

Vert: 26802



## Round Table with a Plant 3D Model



Poly: 145828

Vert: 146846



### Black Coffee Table 3D Model



Poly: 1015596

Vert: 1078184



### Worn Wood Coffee Table 3D Model



Poly: 277218

Vert: 276549

FILENAME: CGAXIS\_MODELS\_97\_27

All models, textures, renders, materials, hdri etc. which can be purchased/downloaded from www.cgaxis.com are on Royalty-Free non-exclusive license. License is personal and NON transferable. Models, textures, renders, materials, hdri etc. that You have purchased are non-exclusively licensed, NOT sold to You. You can use CGAxis products as a part of a game, if the products are contained inside a properiety format and displays inside the game during play. In this case, you have to add in the producer's section the information that "models by CGAXIS.com". You can sell/resell rendered moving or st