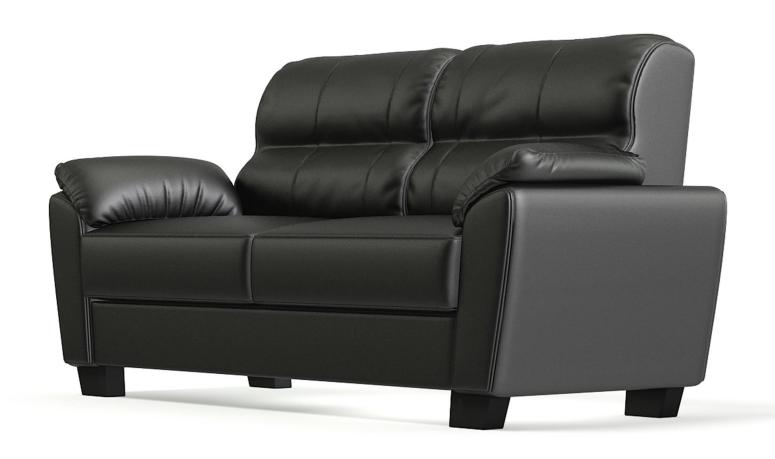

## Black Leather Classic Sofa 3D Model

Poly: 141082

Vert: 70771

## Black Leather Sofa 3D Model

Poly: 57728

Vert: 57760

## Black Leather Classic Sofa 3D Model

Poly: 348752

Vert: 352460