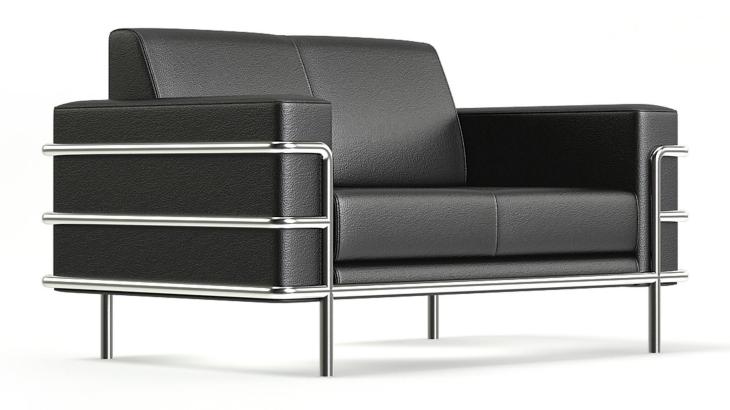

## Black Leather Classic Armchair 3D Model

Poly: 290461

Vert: 211695

## Black Leather Classic Armchair with Pillow 3D Model

Poly: 377738

Vert: 329249

## Black Leather Armchair 3D Model

Poly: 105433

Vert: 58979