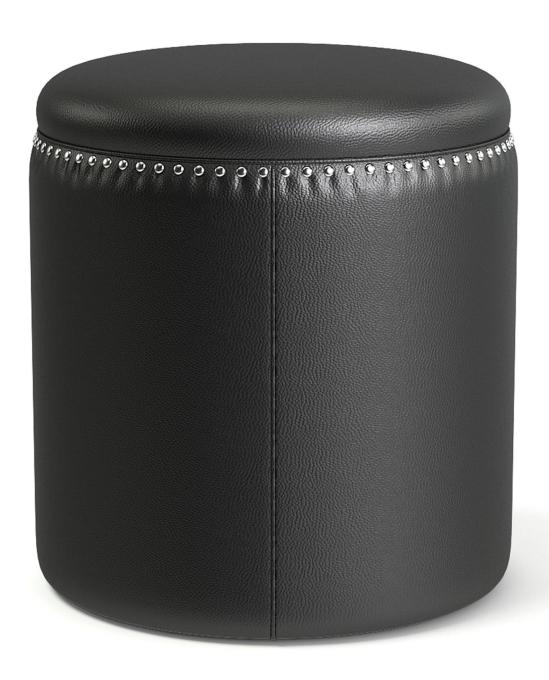

del



Poly: 36864

Vert: 37056



# Tall Grey Armchair 3D Model



Poly: 85184

Vert: 85762



## Metal and Leather Chair with Pillow 3D Model



Poly: 224376

Vert: 224470



## Black Leather Classic Armchair 3D Model



Poly: 290461

Vert: 211695



## Wood and Leather Chair 3D Model



Poly: 27328

Vert: 27426





## Black Leather Classic Armchair with Pillow 3D Model



Poly: 377738

Vert: 329249



## White Leather Swivel Chair with a Stool 3D Model



Poly: 60660

Vert: 41501



## Black Leather Classic Sofa 3D Model



Poly: 141082

Vert: 70771



## Black Leather Modern Sofa 3D Model



Poly: 104613

Vert: 56973



## Black Leather Sofa 3D Model



Poly: 57728

Vert: 57760



## Three Leather Stools 3D Model



Poly: 149388

Vert: 151062



## Round Black Leather Stool 3D Model



Poly: 122753

Vert: 116028



## Black Leather Stool 3D Model



Poly: 41028

Vert: 41042



### Black Leather Armchair with Wooden Sides 3D Model



Poly: 40500

Vert: 21452



## White Leather Armchair 3D Model



Poly: 17160

Vert: 17270



# **Grey Leather Pouf 3D Model**



Poly: 40960

Vert: 40962



## Black Leather Classic Sofa 3D Model



Poly: 348752

Vert: 352460



# Simple Metal Chair 3D Model



Poly: 54080

Vert: 54806



## Black Leather Cube Pouf 3D Model



Poly: 77568

Vert: 77962



## Black Leather Armchair 3D Model



Poly: 105433

Vert: 58979



# Opened Wooden Coffee Table 3D Model



Poly: 356842

Vert: 370184



### Wood and Glass Coffee Table 3D Model



Poly: 73798

Vert: 76052



# Wood and Metal Square Coffee Table 3D Model



Poly: 26904

Vert: 26802



##