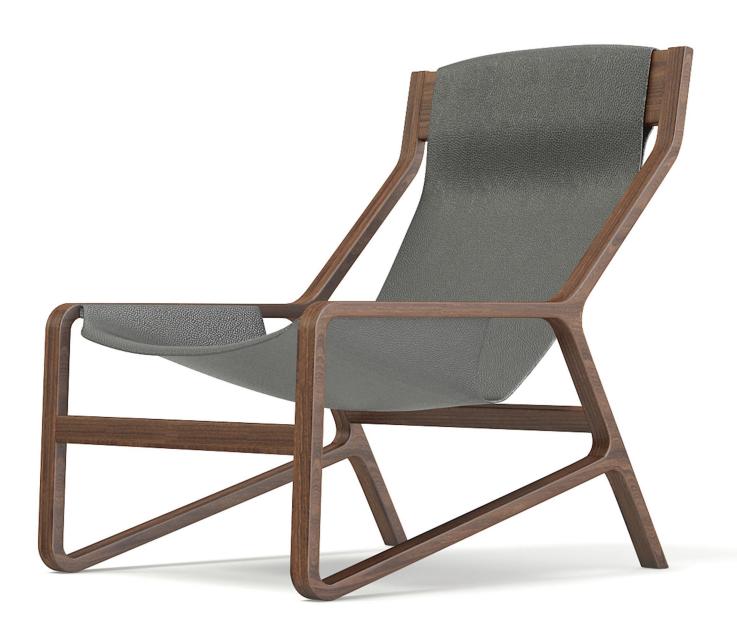

ducer's section the information that "models by CGAXIS.com". You can sell/resell rendered moving or still images, resold as a part of a feature film, movie advertisement etc. You have a possibility to publish renders in a book, on a poster, t-shirt, magazine, cover or any other item. You have the right to use your renders in every way - charge a fee for them, modify them, to make postropoduction etc.



## Round Leather Armchair 3D Model



Poly: 35512

Vert: 32722



# Grey and White Modern Armchair 3D Model



Poly: 36864

Vert: 37056



# Tall Grey Armchair 3D Model



Poly: 85184

Vert: 85762



## Metal and Leather Chair with Pillow 3D Model



Poly: 224376

Vert: 224470



## Black Leather Classic Armchair 3D Model



Poly: 290461

Vert: 211695



## Wood and Leather Chair 3D Model



Poly: 27328

Vert: 27426





## Black Leather Classic Armchair with Pillow 3D Model



Poly: 377738

Vert: 329249



## White Leather Swivel Chair with a Stool 3D Model



Poly: 60660

Vert: 41501



## Black Leather Classic Sofa 3D Model



Poly: 141082

Vert: 70771



## Black Leather Modern Sofa 3D Model



Poly: 104613

Vert: 56973



## Black Leather Sofa 3D Model



Poly: 57728

Vert: 57760



## Three Leather Stools 3D Model



Poly: 149388

Vert: 151062



## Round Black Leather Stool 3D Model



Poly: 122753

Vert: 116028



## Black Leather Stool 3D Model



Poly: 41028

Vert: 41042



### Black Leather Armchair with Wooden Sides 3D Model



Poly: 40500

Vert: 21452



## White Leather Armchair 3D Model



Poly: 17160

Vert: 17270



# **Grey Leather Pouf 3D Model**



Poly: 4