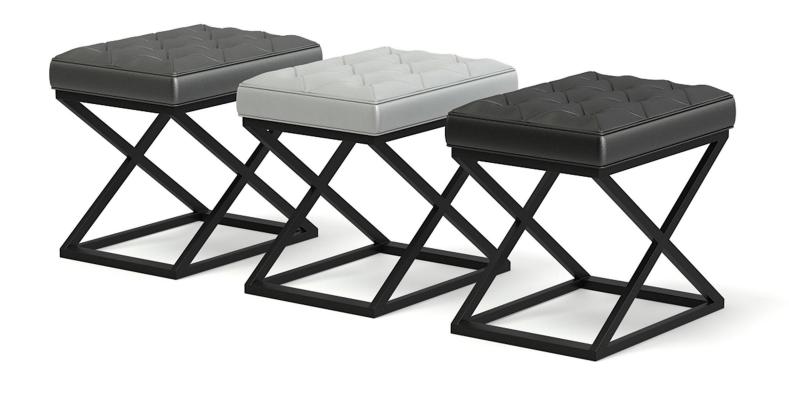

l



Poly: 35512

Vert: 32722



# Grey and White Modern Armchair 3D Model



Poly: 36864

Vert: 37056



# Tall Grey Armchair 3D Model



Poly: 85184

Vert: 85762



## Metal and Leather Chair with Pillow 3D Model



Poly: 224376

Vert: 224470



## Black Leather Classic Armchair 3D Model



Poly: 290461

Vert: 211695



## Wood and Leather Chair 3D Model



Poly: 27328

Vert: 27426





## Black Leather Classic Armchair with Pillow 3D Model



Poly: 377738

Vert: 329249



## White Leather Swivel Chair with a Stool 3D Model



Poly: 60660

Vert: 41501



## Black Leather Classic Sofa 3D Model



Poly: 141082

Vert: 70771



## Black Leather Modern Sofa 3D Model



Poly: 104613

Vert: 56973



## Black Leather Sofa 3D Model



Poly: 57728

Vert: 57760



## Three Leather Stools 3D Model



Poly: 149388

Vert: 151062



## Round Black Leather Stool 3D Model



Poly: 122753

Vert: 116028



## Black Leather Stool 3D Model



Poly: 41028

Vert: 41042



### Black Leather Armchair with Wooden Sides 3D Model



Poly: 40500

Vert: 21452



## White Leather Armchair 3D Model



Poly: 17160

Vert: 17270



# **Grey Leather Pouf 3D Model**



Poly: 40960

Vert: 40962



## Black Leather Classic Sofa 3D Model



Poly: 348752

Vert: 352460



# Simple Metal Chair 3D Model



Poly: 54080

Vert: 54806



## Black Leather Cube Pouf 3D Model



Poly: 77568

Vert: 77962



## Black Leather Armchair 3D Model



Poly: 105433

Vert: 58979



# Opened Wooden Coffee Table 3D Model



Poly: 356842

Vert: 370184



### Wood and Glass Coffee Table 3D Model



Poly: 73798

Vert: 76052



# Wood an