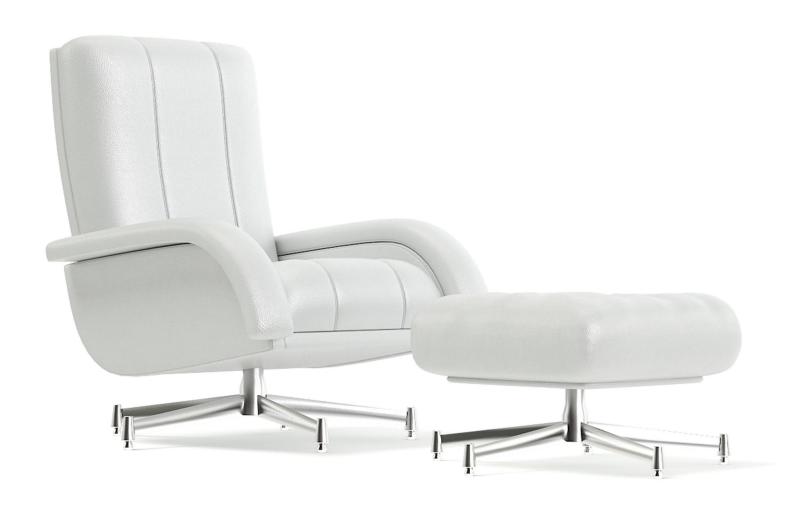

. You have a possibility to publish renders in a book, on a poster, t-shirt, magazine, cover or any other item. You have the right to use your renders in every way - charge a fee for them, modify them, to make postropoduction etc.



## Round Leather Armchair 3D Model



Poly: 35512

Vert: 32722



# Grey and White Modern Armchair 3D Model



Poly: 36864

Vert: 37056



# Tall Grey Armchair 3D Model



Poly: 85184

Vert: 85762



## Metal and Leather Chair with Pillow 3D Model



Poly: 224376

Vert: 224470



## Black Leather Classic Armchair 3D Model



Poly: 290461

Vert: 211695



## Wood and Leather Chair 3D Model



Poly: 27328

Vert: 27426





## Black Leather Classic Armchair with Pillow 3D Model



Poly: 377738

Vert: 329249



## White Leather Swivel Chair with a Stool 3D Model



Poly: 60660

Vert: 41501



## Black Leather Classic Sofa 3D Model



Poly: 141082

Vert: 70771



## Black Leather Modern Sofa 3D Model



Poly: 104613

Vert: 56973



## Black Leather Sofa 3D Model



Poly: 57728

Vert: 57760



## Three Leather Stools 3D Model



Poly: 149388

Vert: 151062



## Round Black Leather Stool 3D Model



Poly: 122753

Vert: 116028



## Black Leather Stool 3D Model



Poly: 41028

Vert: 41042



### Black Leather Armchair with Wooden Sides 3D Model



Poly: 40500

Vert: 21452



## White Leather Armchair 3D Model



Poly: 17160

Vert: 17270



# **Grey Leather Pouf 3D Model**



Poly: 40960

Vert: 40962



## Black Leather Classic Sofa 3D Model



Poly: 348752

Vert: 352460



# Simple Metal Chair 3D Model



Poly: 54080

Vert: 54806



## Black Leather Cu