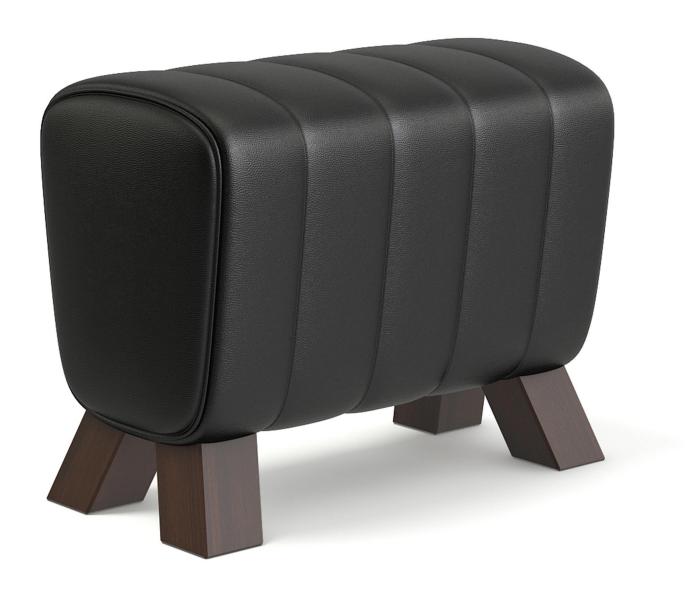

Poly: 85184

Vert: 85762



## Metal and Leather Chair with Pillow 3D Model



Poly: 224376

Vert: 224470



## Black Leather Classic Armchair 3D Model



Poly: 290461

Vert: 211695



## Wood and Leather Chair 3D Model



Poly: 27328

Vert: 27426





## Black Leather Classic Armchair with Pillow 3D Model



Poly: 377738

Vert: 329249



## White Leather Swivel Chair with a Stool 3D Model



Poly: 60660

Vert: 41501



## Black Leather Classic Sofa 3D Model



Poly: 141082

Vert: 70771



## Black Leather Modern Sofa 3D Model



Poly: 104613

Vert: 56973



## Black Leather Sofa 3D Model



Poly: 57728

Vert: 57760



## Three Leather Stools 3D Model



Poly: 149388

Vert: 151062



## Round Black Leather Stool 3D Model



Poly: 122753

Vert: 116028



## Black Leather Stool 3D Model



Poly: 41028

Vert: 41042



### Black Leather Armchair with Wooden Sides 3D Model



Poly: 40500

Vert: 21452



## White Leather Armchair 3D Model



Poly: 17160

Vert: 17270



# **Grey Leather Pouf 3D Model**



Poly: 40960

Vert: 40962



## Black Leather Classic Sofa 3D Model



Poly: 348752

Vert: 352460



# Simple Metal Chair 3D Model



Poly: 54080

Vert: 54806



## Black Leather Cube Pouf 3D Model



Poly: 77568

Vert: 77962



## Black Leather Armchair 3D Model



Poly: 105433

Vert: 58979



# Opened Wooden Coffee Table 3D Model



Poly: 356842

Vert: 370184



### Wood and Glass Coffee Table 3D Model



Poly: 73798

Vert: 76052



# Wood and Metal Square Coffee Table 3D Model



Poly: 26904

Vert: 26802



## Round Table with a Plant 3D Model



Poly: 145828

Vert: 146846