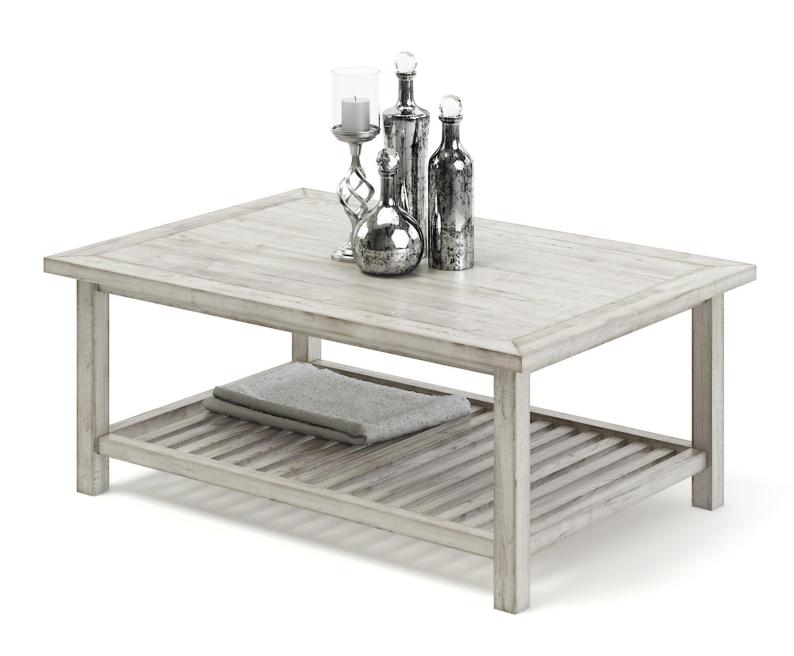

### Worn Wood Coffee Table 3D Model

Poly: 277218

Vert: 276549

FILENAME: CGAXIS\_MODELS\_97\_27

All models, textures, renders, materials, hdri etc. which can be purchased/downloaded from www.cgaxis.com are on Royalty-Free non-exclusive license. License is personal and NON transferable. Models, textures, renders, materials, hdri etc. that You have purchased are non-exclusively licensed, NOT sold to You. You can use CGAxis products as a part of a game, if the products are contained inside a properiety format and displays inside the game during play. In this case, you have to add in the producer's section the information that "models by CGAXIS.com". You can sell/resell rendered moving or still images, resold as a part of a feature film, movie advertisement etc. You have a possibility to publish renders in a book, on a poster, t-shirt, magazine, cover or any other item. You have the right to use your renders in every way - charge a fee for them, modify them, to make postropoduction etc.

### Worn Wood Coffee Table 3D Model

Poly: 222450

Vert: 237996