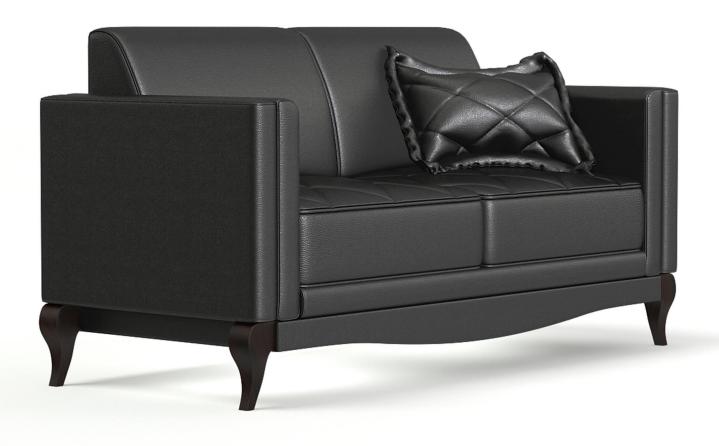

hair with Pillow 3D Model



Poly: 377738

Vert: 329249



## White Leather Swivel Chair with a Stool 3D Model



Poly: 60660

Vert: 41501



## Black Leather Classic Sofa 3D Model



Poly: 141082

Vert: 70771



## Black Leather Modern Sofa 3D Model



Poly: 104613

Vert: 56973



## Black Leather Sofa 3D Model



Poly: 57728

Vert: 57760



## Three Leather Stools 3D Model



Poly: 149388

Vert: 151062



## Round Black Leather Stool 3D Model



Poly: 122753

Vert: 116028



## Black Leather Stool 3D Model



Poly: 41028

Vert: 41042



### Black Leather Armchair with Wooden Sides 3D Model



Poly: 40500

Vert: 21452



## White Leather Armchair 3D Model



Poly: 17160

Vert: 17270



# **Grey Leather Pouf 3D Model**



Poly: 40960

Vert: 40962



## Black Leather Classic Sofa 3D Model



Poly: 348752

Vert: 352460



# Simple Metal Chair 3D Model



Poly: 54080

Vert: 54806



## Black Leather Cube Pouf 3D Model



Poly: 77568

Vert: 77962



## Black Leather Armchair 3D Model



Poly: 105433

Vert: 58979



# Opened Wooden Coffee Table 3D Model



Poly: 356842

Vert: 370184



### Wood and Glass Coffee Table 3D Model



Poly: 73798

Vert: 76052



# Wood and Metal Square Coffee Table 3D Model



Poly: 26904

Vert: 26802



## Round Table with a Plant 3D Model



Poly: 145828

Vert: 146846



### Black Coffee Table 3D Model



Poly: 1015596

Vert: 1078184



### Worn Wood Coffee Table 3D Model



Poly: 277218

Vert: 276549

FILENAME: CGAXIS\_MODELS\_97\_27

All models, textures, renders, materials, hdri etc. which can be purchased/downloaded from www.cgaxis.com are on Ro