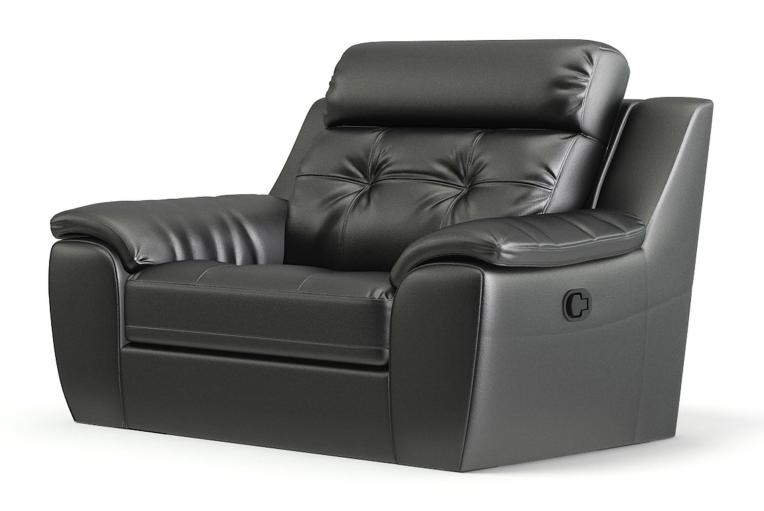

Vert: 70771



## Black Leather Modern Sofa 3D Model



Poly: 104613

Vert: 56973



## Black Leather Sofa 3D Model



Poly: 57728

Vert: 57760



## Three Leather Stools 3D Model



Poly: 149388

Vert: 151062



## Round Black Leather Stool 3D Model



Poly: 122753

Vert: 116028



## Black Leather Stool 3D Model



Poly: 41028

Vert: 41042



### Black Leather Armchair with Wooden Sides 3D Model



Poly: 40500

Vert: 21452



## White Leather Armchair 3D Model



Poly: 17160

Vert: 17270



# **Grey Leather Pouf 3D Model**



Poly: 40960

Vert: 40962



## Black Leather Classic Sofa 3D Model



Poly: 348752

Vert: 352460



# Simple Metal Chair 3D Model



Poly: 54080

Vert: 54806



## Black Leather Cube Pouf 3D Model



Poly: 77568

Vert: 77962



## Black Leather Armchair 3D Model



Poly: 105433

Vert: 58979



# Opened Wooden Coffee Table 3D Model



Poly: 356842

Vert: 370184



### Wood and Glass Coffee Table 3D Model



Poly: 73798

Vert: 76052



# Wood and Metal Square Coffee Table 3D Model



Poly: 26904

Vert: 26802



## Round Table with a Plant 3D Model



Poly: 145828

Vert: 146846



### Black Coffee Table 3D Model



Poly: 1015596

Vert: 1078184



### Worn Wood Coffee Table 3D Model



Poly: 277218

Vert: 276549

FILENAME: CGAXIS\_MODELS\_97\_27

All models, textures, renders, materials, hdri etc. which can be purchased/downloaded from www.cgaxis.com are on Royalty-Free non-exclusive license. License is personal and NON transferable. Models, textures, renders, materials, hdri etc. that You have purchased are non-exclusively licensed, NOT sold to You. Y