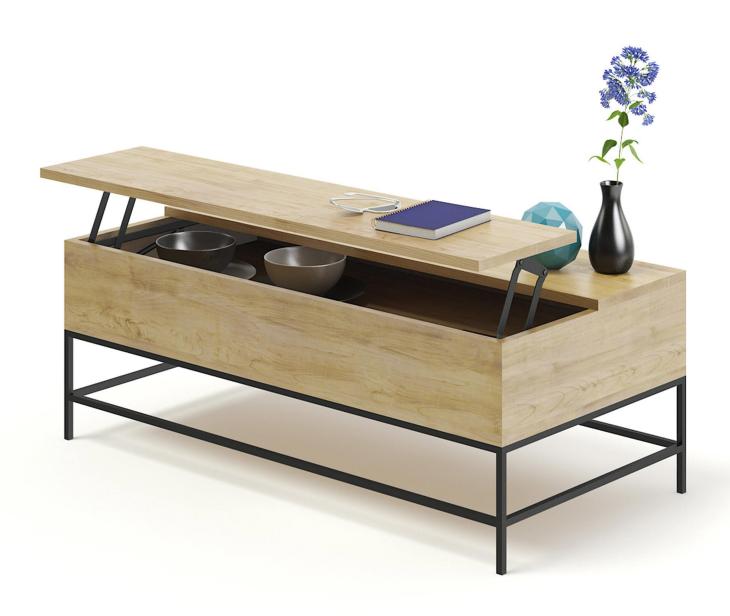

Vert: 56973



## Black Leather Sofa 3D Model



Poly: 57728

Vert: 57760



## Three Leather Stools 3D Model



Poly: 149388

Vert: 151062



## Round Black Leather Stool 3D Model



Poly: 122753

Vert: 116028



## Black Leather Stool 3D Model



Poly: 41028

Vert: 41042



### Black Leather Armchair with Wooden Sides 3D Model



Poly: 40500

Vert: 21452



## White Leather Armchair 3D Model



Poly: 17160

Vert: 17270



# **Grey Leather Pouf 3D Model**



Poly: 40960

Vert: 40962



## Black Leather Classic Sofa 3D Model



Poly: 348752

Vert: 352460



# Simple Metal Chair 3D Model



Poly: 54080

Vert: 54806



## Black Leather Cube Pouf 3D Model



Poly: 77568

Vert: 77962



## Black Leather Armchair 3D Model



Poly: 105433

Vert: 58979



# Opened Wooden Coffee Table 3D Model



Poly: 356842

Vert: 370184



### Wood and Glass Coffee Table 3D Model



Poly: 73798

Vert: 76052



# Wood and Metal Square Coffee Table 3D Model



Poly: 26904

Vert: 26802



## Round Table with a Plant 3D Model



Poly: 145828

Vert: 146846



### Black Coffee Table 3D Model



Poly: 1015596

Vert: 1078184



### Worn Wood Coffee Table 3D Model



Poly: 277218

Vert: 276549

FILENAME: CGAXIS\_MODELS\_97\_27

All models, textures, renders, materials, hdri etc. which can be purchased/downloaded from www.cgaxis.com are on Royalty-Free non-exclusive license. License is personal and NON transferable. Models, textures, renders, materials, hdri etc. that You have purchased are non-exclusively licensed, NOT sold to You. You can use CGAxis products as a part of a game, if the products are co