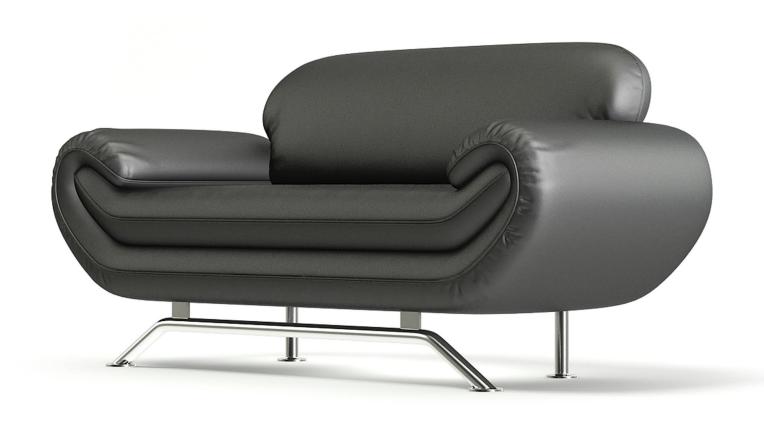

ur renders in every way - charge a fee for them, modify them, to make postropoduction etc.



## Round Leather Armchair 3D Model



Poly: 35512

Vert: 32722



# Grey and White Modern Armchair 3D Model



Poly: 36864

Vert: 37056



# Tall Grey Armchair 3D Model



Poly: 85184

Vert: 85762



## Metal and Leather Chair with Pillow 3D Model



Poly: 224376

Vert: 224470



## Black Leather Classic Armchair 3D Model



Poly: 290461

Vert: 211695



## Wood and Leather Chair 3D Model



Poly: 27328

Vert: 27426





## Black Leather Classic Armchair with Pillow 3D Model



Poly: 377738

Vert: 329249



## White Leather Swivel Chair with a Stool 3D Model



Poly: 60660

Vert: 41501



## Black Leather Classic Sofa 3D Model



Poly: 141082

Vert: 70771



## Black Leather Modern Sofa 3D Model



Poly: 104613

Vert: 56973



## Black Leather Sofa 3D Model



Poly: 57728

Vert: 57760



## Three Leather Stools 3D Model



Poly: 149388

Vert: 151062



## Round Black Leather Stool 3D Model



Poly: 122753

Vert: 116028



## Black Leather Stool 3D Model



Poly: 41028

Vert: 41042



### Black Leather Armchair with Wooden Sides 3D Model



Poly: 40500

Vert: 21452



## White Leather Armchair 3D Model



Poly: 17160

Vert: 17270



# **Grey Leather Pouf 3D Model**



Poly: 40960

Vert: 40962



## Black Leather Classic Sofa 3D Model



Poly: 348752

Vert: 352460



# Simple Metal Chair 3D Model



Poly: 54080

Vert: 54806



## Black Leather Cube Pouf 3D Model



Poly: 77568

Vert: 77962



## Black Leather Armchair 3D Model



Poly: 105433

Vert: 58979



# Opened Wooden Coffee Ta