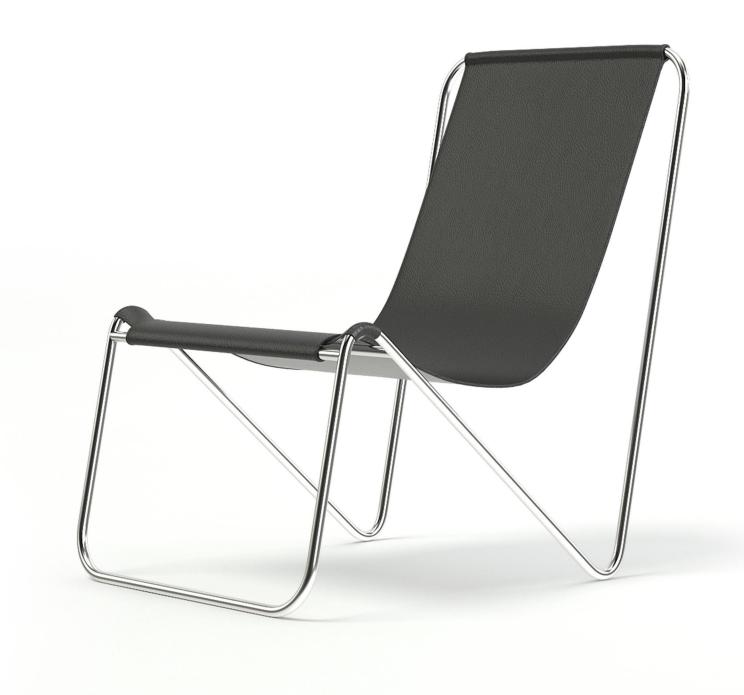

hite Leather Swivel Chair with a Stool 3D Model



Poly: 60660

Vert: 41501



## Black Leather Classic Sofa 3D Model



Poly: 141082

Vert: 70771



## Black Leather Modern Sofa 3D Model



Poly: 104613

Vert: 56973



## Black Leather Sofa 3D Model



Poly: 57728

Vert: 57760



## Three Leather Stools 3D Model



Poly: 149388

Vert: 151062



## Round Black Leather Stool 3D Model



Poly: 122753

Vert: 116028



## Black Leather Stool 3D Model



Poly: 41028

Vert: 41042



### Black Leather Armchair with Wooden Sides 3D Model



Poly: 40500

Vert: 21452



## White Leather Armchair 3D Model



Poly: 17160

Vert: 17270



# **Grey Leather Pouf 3D Model**



Poly: 40960

Vert: 40962



## Black Leather Classic Sofa 3D Model



Poly: 348752

Vert: 352460



# Simple Metal Chair 3D Model



Poly: 54080

Vert: 54806



## Black Leather Cube Pouf 3D Model



Poly: 77568

Vert: 77962



## Black Leather Armchair 3D Model



Poly: 105433

Vert: 58979



# Opened Wooden Coffee Table 3D Model



Poly: 356842

Vert: 370184



### Wood and Glass Coffee Table 3D Model



Poly: 73798

Vert: 76052



# Wood and Metal Square Coffee Table 3D Model



Poly: 26904

Vert: 26802



## Round Table with a Plant 3D Model



Poly: 145828

Vert: 146846



### Black Coffee Table 3D Model



Poly: 1015596

Vert: 1078184



### Worn Wood Coffee Table 3D Model



Poly: 277218

Vert: 276549

FILENAME: CGAXIS\_MODELS\_97\_27

All models, textures, renders, materials, hdri etc. which can be purchased/downloaded from www.cgaxis.com are on Royalty-Free non-exclusive license. License is personal and NON t