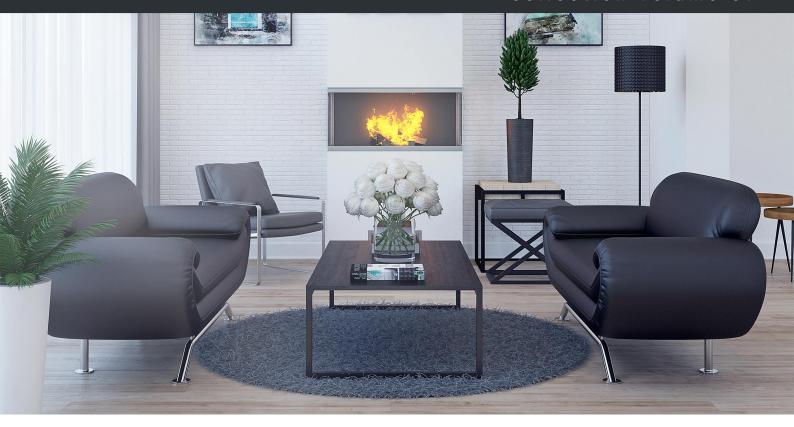

### **DESCRIPTION**

Furniture VII 3D Models Collection Volume 97 by CGAxis is a set of 32 highly detailed 3D models of living room furniture. In this collection you will find mostly leather armchairs and sofas - modern and classical and tables in various shapes and lots of decorations. All models in this furniture collection are prepared for 3ds max 2010 or higher (V-Ray, Mental Ray, Corona, Scanline), Cinema 4D R15 or higher (V-Ray, Advanced Renderer), FBX and OBJ file formats.