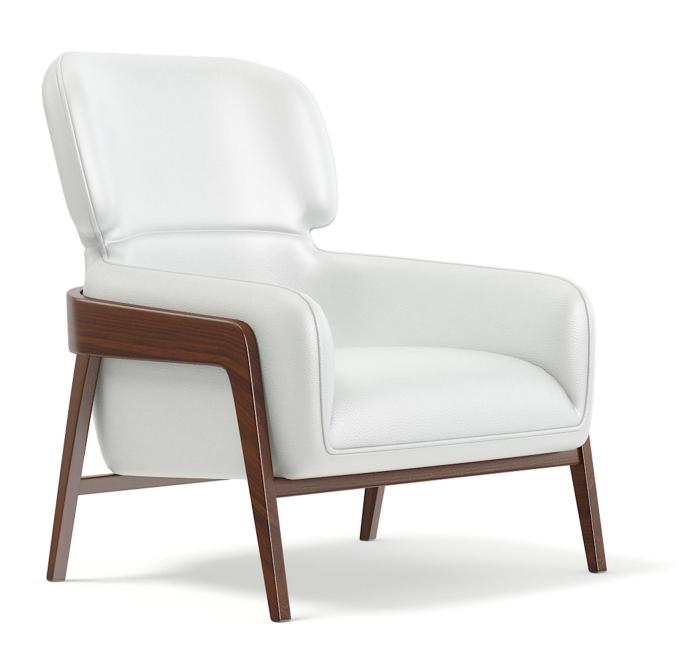

del



Poly: 290461

Vert: 211695



## Wood and Leather Chair 3D Model



Poly: 27328

Vert: 27426





## Black Leather Classic Armchair with Pillow 3D Model



Poly: 377738

Vert: 329249



## White Leather Swivel Chair with a Stool 3D Model



Poly: 60660

Vert: 41501



## Black Leather Classic Sofa 3D Model



Poly: 141082

Vert: 70771



## Black Leather Modern Sofa 3D Model



Poly: 104613

Vert: 56973



## Black Leather Sofa 3D Model



Poly: 57728

Vert: 57760



## Three Leather Stools 3D Model



Poly: 149388

Vert: 151062



## Round Black Leather Stool 3D Model



Poly: 122753

Vert: 116028



## Black Leather Stool 3D Model



Poly: 41028

Vert: 41042



### Black Leather Armchair with Wooden Sides 3D Model



Poly: 40500

Vert: 21452



## White Leather Armchair 3D Model



Poly: 17160

Vert: 17270



# **Grey Leather Pouf 3D Model**



Poly: 40960

Vert: 40962



## Black Leather Classic Sofa 3D Model



Poly: 348752

Vert: 352460



# Simple Metal Chair 3D Model



Poly: 54080

Vert: 54806



## Black Leather Cube Pouf 3D Model



Poly: 77568

Vert: 77962



## Black Leather Armchair 3D Model



Poly: 105433

Vert: 58979



# Opened Wooden Coffee Table 3D Model



Poly: 356842

Vert: 370184



### Wood and Glass Coffee Table 3D Model



Poly: 73798

Vert: 76052



# Wood and Metal Square Coffee Table 3D Model



Poly: 26904

Vert: 26802



## Round Table with a Plant 3D Model



Poly: 145828

Vert: 146846



### Black Coffee Table 3D Model



Poly: 1015596

Vert: 1078184



### Worn Wood Coffee Table 3D Model



Poly: 277218

Vert: 276549

FILENAME: CGAXI