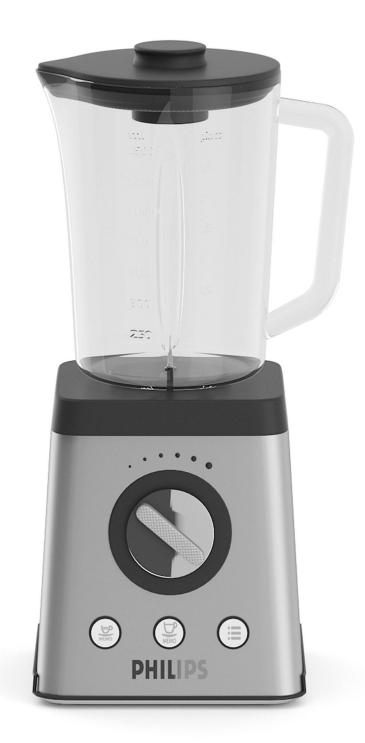

### Poly: 182808 Vert: 180946 FILENAME: CGAXIS\_MODELS\_87\_20

Blender

# Poly: 205050 Vert: 204750 FILENAME: CGAXIS\_MODELS\_87 21

Beer Keg