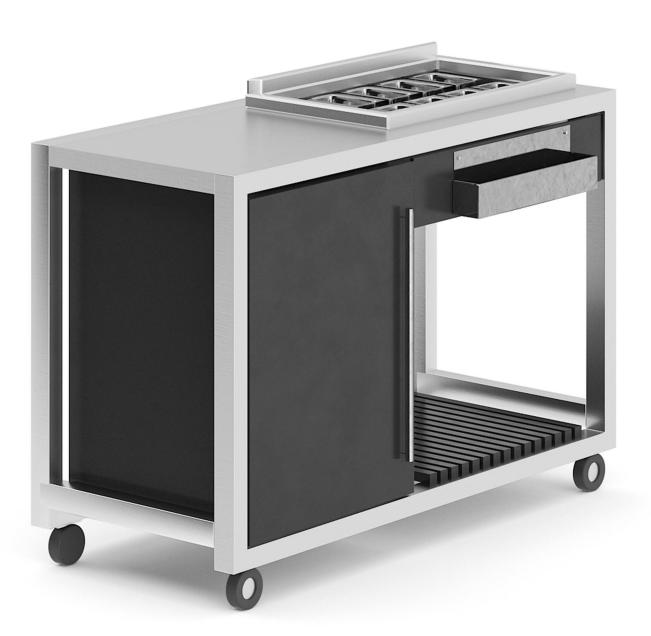

# Poly: 59250 Vert: 58814 FILENAME: CGAXIS\_MODELS\_87\_06

**Bar Station** 

# Poly: 62051 Vert: 62284 FILENAME: CGAXIS\_MODELS\_87\_07

**Bar Station** 

# Poly: 27057 Vert: 28806 FILENAME: CGAXIS\_MODELS\_87\_08

**Bar Station** 

# Poly: 26914 Vert: 27688 FILENAME: CGAXIS\_MODELS\_87\_09

Wine Bottles