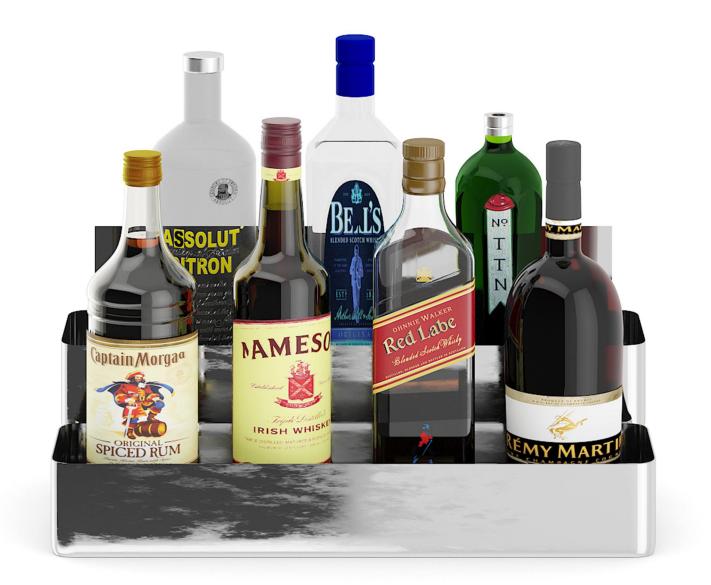

# Poly: 128535 Vert: 128905 FILENAME: CGAXIS\_MODELS\_87\_14

**Liquor Bottles** 

# Poly: 63623 Vert: 63735 FILENAME: CGAXIS\_MODELS\_87\_15

Set of Glasses