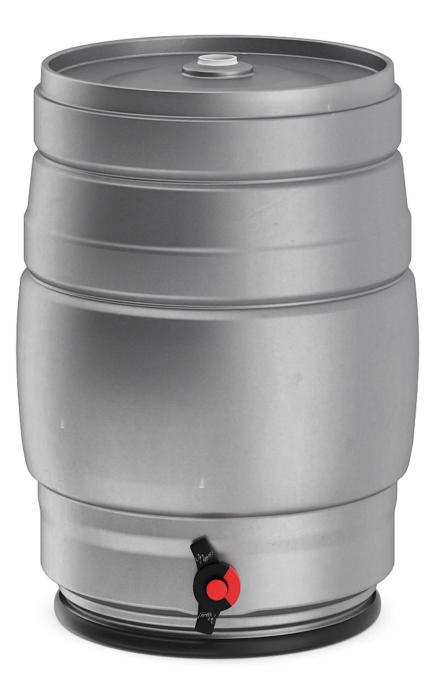

LS\_87\_12





Beer Cans



# Poly: 84576 Vert: 86424 FILENAME: CGAXIS\_MODELS\_87\_13





**Liquor Bottles** 



# Poly: 128535 Vert: 128905 FILENAME: CGAXIS\_MODELS\_87\_14



**Liquor Bottles** 



# Poly: 63623 Vert: 63735 FILENAME: CGAXIS\_MODELS\_87\_15





Set of Glasses



### Poly: 115714 Vert: 115654 FILENAME: CGAXIS\_MODELS\_87\_16





Set of Glasses



# Poly: 175700 Vert: 175429 FILENAME: CGAXIS\_MODELS\_87\_17





**Garnish Tray** 



# Poly: 268584 Vert: 270030 FILENAME: CGAXIS\_MODELS\_87\_18





**Garnish Tray** 



# Poly: 470882 Vert: 486532 FILENAME: CGAXIS\_MODELS\_87\_19





#### **Drink Making Accessories**



### Poly: 182808 Vert: 180946 FILENAME: CGAXIS\_MODELS\_87\_20



Blender



# Poly: 205050 Vert: 204750 FILENAME: CGAXIS\_MODELS\_87 21





Beer Keg



# Poly: 38288 Vert: 38410 FILENAME: CGAXIS\_MODELS\_87 22





Beer Keg



### Poly: 215473 Vert: 215888 FILENAME: CGAXIS\_MODELS\_87\_23





Wooden Keg



# Poly: 106062 Vert: 108010 FILENAME: CGAXIS\_MODELS\_87\_24





Ice Crusher



# Poly: 82207 Vert: 83163 FILENAME: CGAXIS\_MODELS\_87\_25





**Bar Table with Stools** 



# Poly: 16038 Vert: 15764 FILENAME: CGAXIS\_MODELS\_87\_26





**Bar Table with Stools** 



# Poly: 37418 Vert: 38267 FILENAME: CGAXIS\_MODELS\_87\_27





**Bar Table with Stools** 



# Poly: 38408 Vert: 39136 FILENAME: CGAXIS\_MODELS\_87\_28





Mini Bar Table



## Poly: 310633 Vert: 312436 FILENAME: CGAXIS\_MODELS\_87\_29



Mini Bar Table



# Poly: 72443 Vert: 72202 FILENAME: CGAXIS\_MODELS\_87\_30





Corkscrew



# Poly: 101434 Vert: 101383 FILENAME