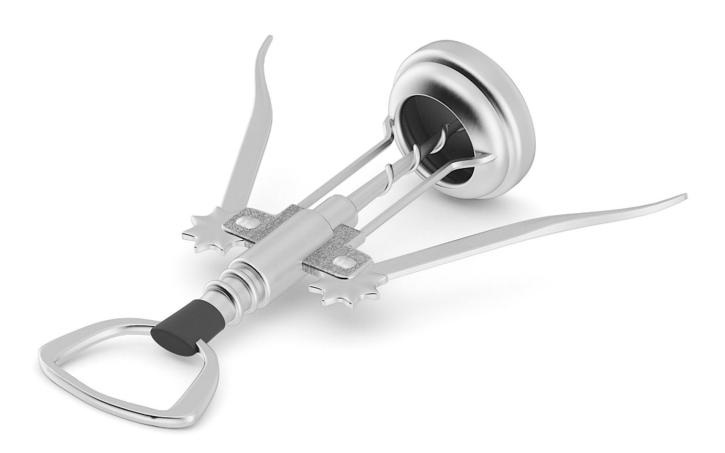

CGAXIS\_MODELS\_87 21





Beer Keg



# Poly: 38288 Vert: 38410 FILENAME: CGAXIS\_MODELS\_87 22





Beer Keg



### Poly: 215473 Vert: 215888 FILENAME: CGAXIS\_MODELS\_87\_23





Wooden Keg



# Poly: 106062 Vert: 108010 FILENAME: CGAXIS\_MODELS\_87\_24





Ice Crusher



# Poly: 82207 Vert: 83163 FILENAME: CGAXIS\_MODELS\_87\_25





**Bar Table with Stools** 



# Poly: 16038 Vert: 15764 FILENAME: CGAXIS\_MODELS\_87\_26





**Bar Table with Stools** 



# Poly: 37418 Vert: 38267 FILENAME: CGAXIS\_MODELS\_87\_27





**Bar Table with Stools** 



# Poly: 38408 Vert: 39136 FILENAME: CGAXIS\_MODELS\_87\_28





Mini Bar Table



## Poly: 310633 Vert: 312436 FILENAME: CGAXIS\_MODELS\_87\_29



Mini Bar Table



# Poly: 72443 Vert: 72202 FILENAME: CGAXIS\_MODELS\_87\_30





Corkscrew



# Poly: 101434 Vert: 101383 FILENAME: CGAXIS\_MODELS\_87\_31