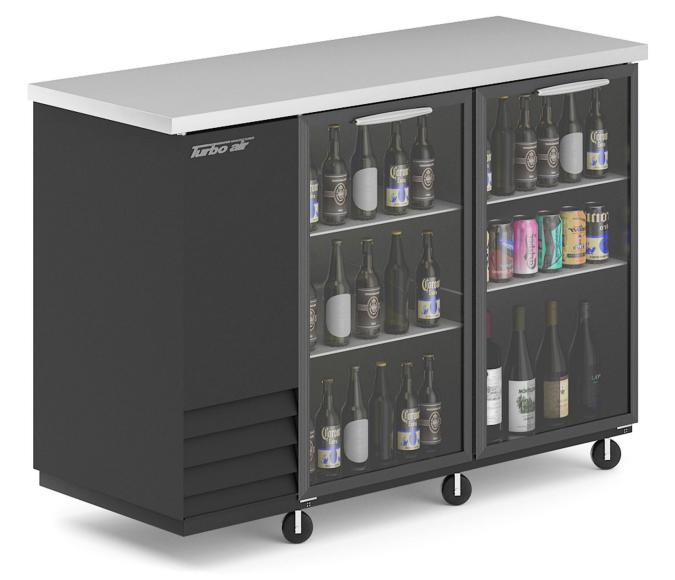

#### Fridge with Beer Bottles and Cans

# Poly: 347417 Vert: 366233 FILENAME: CGAXIS\_MODELS\_87\_01

Shaker