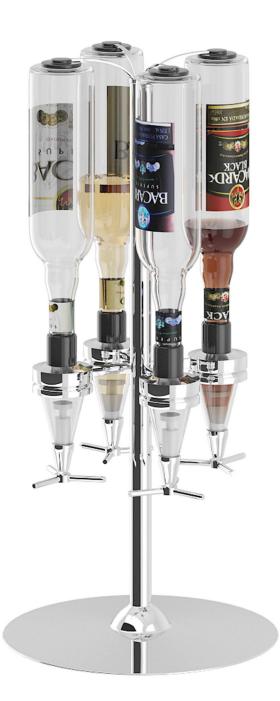

arious models of liquors, wines and beers, bar stations, glasses, pouring instruments, kegs, bar tables with stools, etc. All models in this collection are prepared for 3ds max 2010 (V-Ray, Cororna, Mental Ray, Scanline), Cinema 4D R15 (Advanced Renderer, V-Ray), FBX and OBJ file formats.

#### **SPECIFICATION**

Total size: 1.43 GB Materias: YES Textures: YES

#### **FORMATS**

- \*.max (Scanline)
- \*.max (Corona)
- \*.max (MentalRay)
- \*.max (VRay)
- \*.c4d
- \*.c4d (VRay)
- \*.obj
- \*.fbx





#### Fridge with Beer Bottles and Cans



# Poly: 347417 Vert: 366233 FILENAME: CGAXIS\_MODELS\_87\_01





Shaker



# Poly: 2600 Vert: 2504 FILENAME: CGAXIS\_MODELS\_87\_02





**Metal Shelf with Bottles** 



# Poly: 136084 Vert: 137272 FILENAME: CGAXIS\_MODELS\_87\_03



Liquor Dispenser



# Poly: 71031 Vert: 70209 FILENAME: CGAXIS\_MODELS\_87\_04





**Beer Pourer** 



# Poly: 74058 Vert: 74030 FILENAME: CGAXIS\_MODELS\_87\_05





Set of Glasses



# Poly: 59250 Vert: 58814 FILENAME: CGAXIS\_MODELS\_87\_06





**Bar Station** 



# Poly: 62051 Vert: 62284 FILENAME: CGAXIS\_MODELS\_87\_07





**Bar Station** 



# Poly: 27057 Vert: 28806 FILENAME: CGAXIS\_MODELS\_87\_08



**Bar Station** 



# Poly: 26914 Vert: 27688 FILENAME: CGAXIS\_MODELS\_87\_09



Wine Bottles



# Poly: 116051 Vert: 115803 FILENAME: CGAXIS\_MODELS\_87\_10





**Beer Glasses** 



# Poly: 106442 Vert: 108017 FILENAME: CGAXIS\_MODELS\_87\_11





**Beer Bottles** 



# Poly: 230221 Vert: 231465 FILENAME: CGAXIS\_MODELS\_87\_12





Beer Cans



# Poly: 84576 Vert: 86424 FILENAME: CGAXIS\_MODELS\