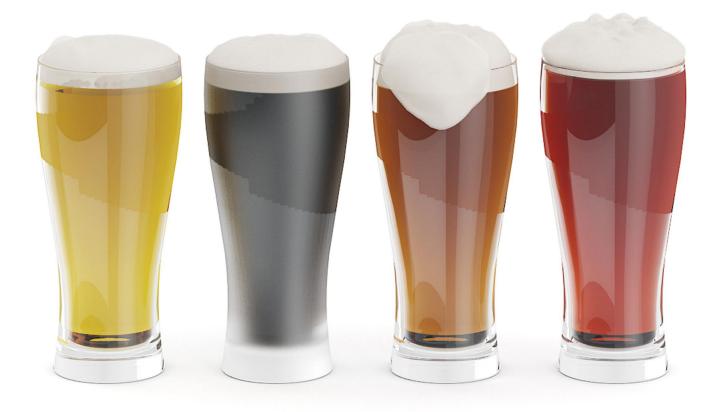

# Poly: 116051 Vert: 115803 FILENAME: CGAXIS\_MODELS\_87\_10

**Beer Glasses** 

# Poly: 63623 Vert: 63735 FILENAME: CGAXIS\_MODELS\_87\_15

Set of Glasses

### Poly: 115714 Vert: 115654 FILENAME: CGAXIS\_MODELS\_87\_16

Set of Glasses

# Poly: 175700 Vert: 175429 FILENAME: CGAXIS\_MODELS\_87\_17

**Garnish Tray** 