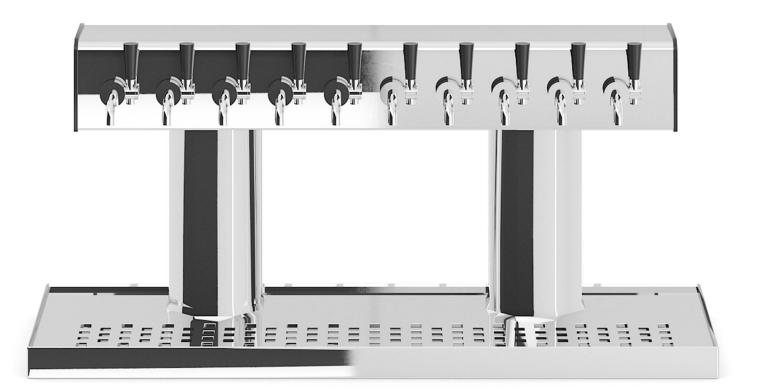

# Poly: 62051 Vert: 62284 FILENAME: CGAXIS\_MODELS\_87\_07

**Bar Station** 

# Poly: 27057 Vert: 28806 FILENAME: CGAXIS\_MODELS\_87\_08

**Bar Station** 