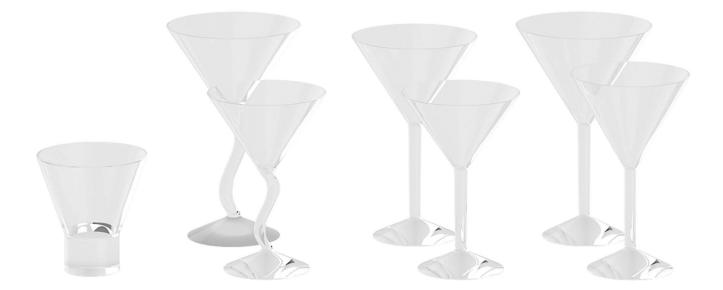

# Poly: 59250 Vert: 58814 FILENAME: CGAXIS\_MODELS\_87\_06

**Bar Station** 

# Poly: 63623 Vert: 63735 FILENAME: CGAXIS\_MODELS\_87\_15

Set of Glasses

### Poly: 115714 Vert: 115654 FILENAME: CGAXIS\_MODELS\_87\_16

Set of Glasses