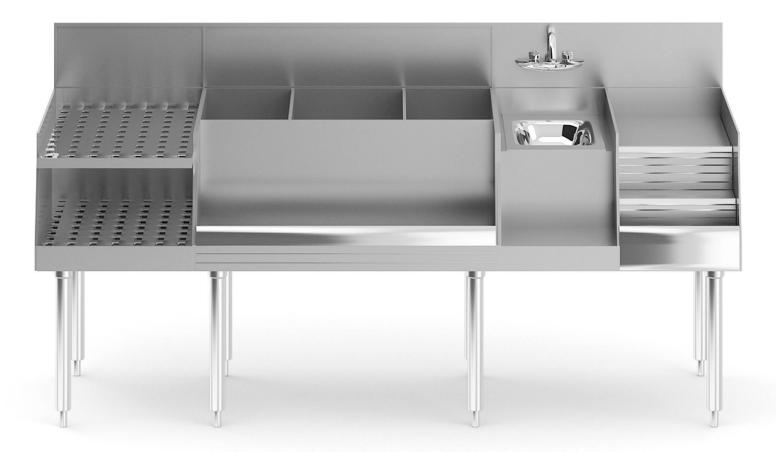

# Poly: 59250 Vert: 58814 FILENAME: CGAXIS\_MODELS\_87\_06

**Bar Station** 

# Poly: 62051 Vert: 62284 FILENAME: CGAXIS\_MODELS\_87\_07

**Bar Station** 

# Poly: 27057 Vert: 28806 FILENAME: CGAXIS\_MODELS\_87\_08

**Bar Station** 