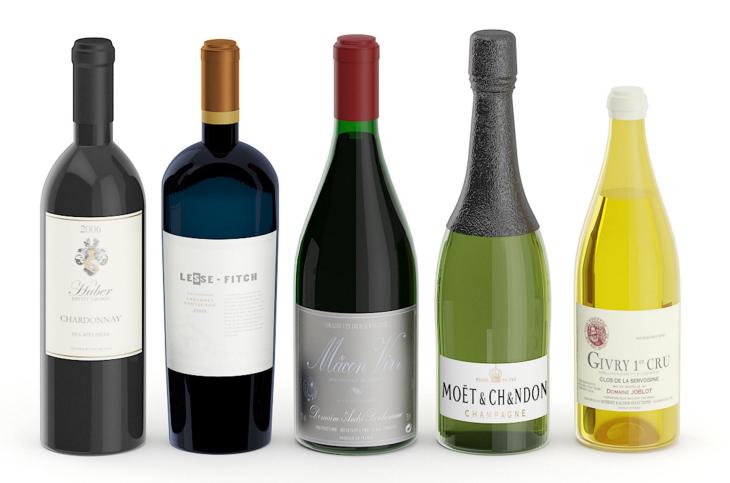

# Poly: 26914 Vert: 27688 FILENAME: CGAXIS\_MODELS\_87\_09

Wine Bottles

# Poly: 84576 Vert: 86424 FILENAME: CGAXIS\_MODELS\_87\_13

**Liquor Bottles** 

# Poly: 128535 Vert: 128905 FILENAME: CGAXIS\_MODELS\_87\_14

**Liquor Bottles** 