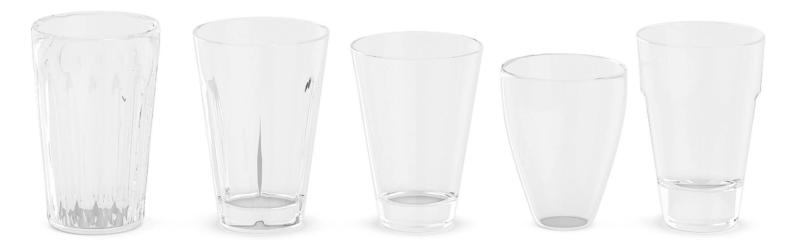

# Poly: 63623 Vert: 63735 FILENAME: CGAXIS\_MODELS\_87\_15

Set of Glasses

### Poly: 115714 Vert: 115654 FILENAME: CGAXIS\_MODELS\_87\_16

Set of Glasses