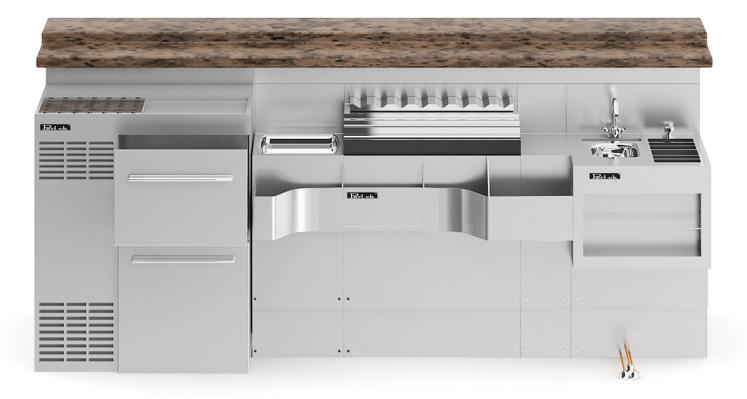

# Poly: 82207 Vert: 83163 FILENAME: CGAXIS\_MODELS\_87\_25

**Bar Table with Stools** 

# Poly: 16038 Vert: 15764 FILENAME: CGAXIS\_MODELS\_87\_26

**Bar Table with Stools** 

# Poly: 37418 Vert: 38267 FILENAME: CGAXIS\_MODELS\_87\_27

**Bar Table with Stools** 

# Poly: 38408 Vert: 39136 FILENAME: CGAXIS\_MODELS\_87\_28

Mini Bar Table