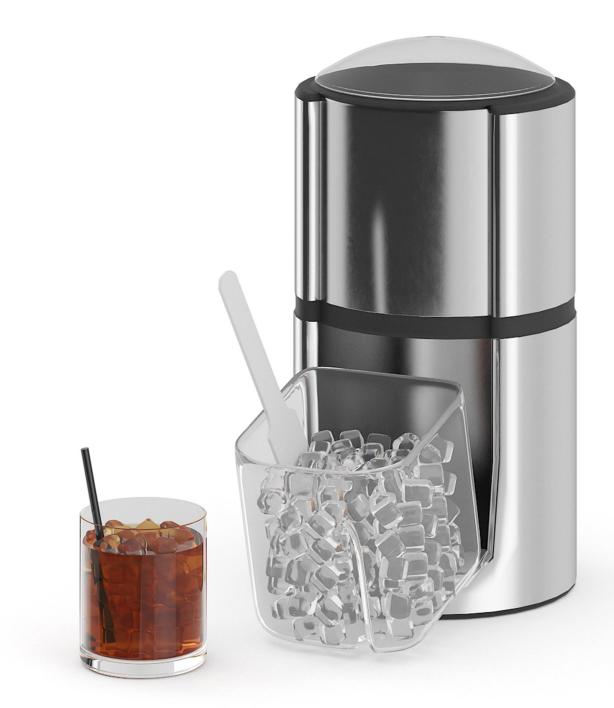

# Poly: 82207 Vert: 83163 FILENAME: CGAXIS\_MODELS\_87\_25

**Bar Table with Stools** 