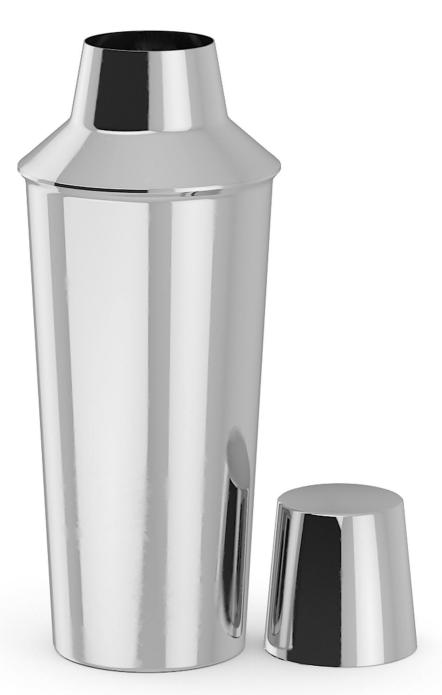

# Poly: 2600 Vert: 2504 FILENAME: CGAXIS\_MODELS\_87\_02

**Metal Shelf with Bottles** 