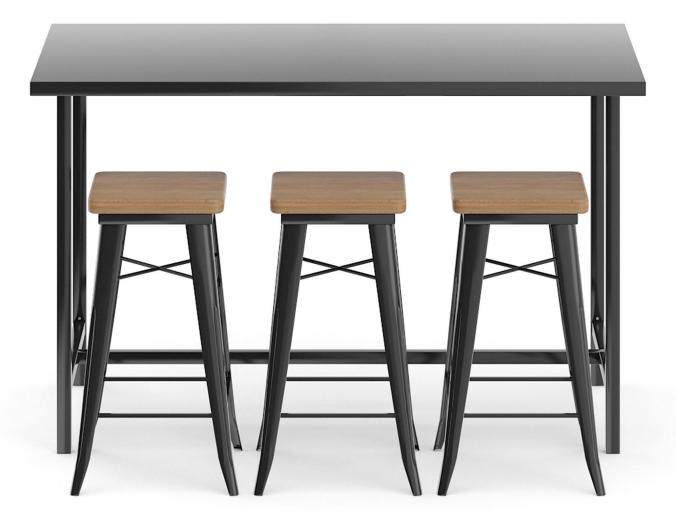

# Poly: 16038 Vert: 15764 FILENAME: CGAXIS\_MODELS\_87\_26

**Bar Table with Stools** 

# Poly: 37418 Vert: 38267 FILENAME: CGAXIS\_MODELS\_87\_27

**Bar Table with Stools** 

# Poly: 38408 Vert: 39136 FILENAME: CGAXIS\_MODELS\_87\_28

Mini Bar Table