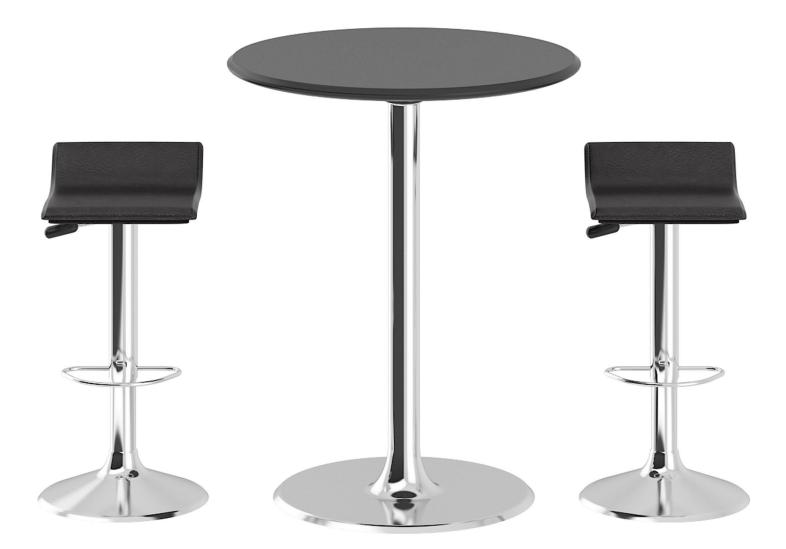

# Poly: 16038 Vert: 15764 FILENAME: CGAXIS\_MODELS\_87\_26

**Bar Table with Stools** 

# Poly: 37418 Vert: 38267 FILENAME: CGAXIS\_MODELS\_87\_27

**Bar Table with Stools** 

# Poly: 38408 Vert: 39136 FILENAME: CGAXIS\_MODELS\_87\_28

Mini Bar Table