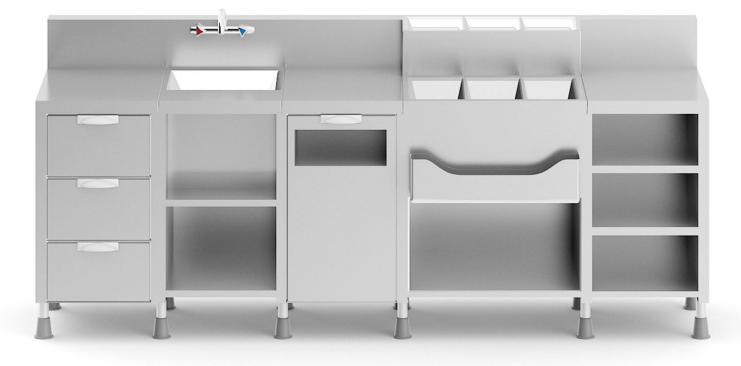

erer, V-Ray), FBX and OBJ file formats.

#### **SPECIFICATION**

Total size: 1.43 GB Materias: YES Textures: YES

#### **FORMATS**

- \*.max (Scanline)
- \*.max (Corona)
- \*.max (MentalRay)
- \*.max (VRay)
- \*.c4d
- \*.c4d (VRay)
- \*.obj
- \*.fbx





#### Fridge with Beer Bottles and Cans



# Poly: 347417 Vert: 366233 FILENAME: CGAXIS\_MODELS\_87\_01





Shaker



# Poly: 2600 Vert: 2504 FILENAME: CGAXIS\_MODELS\_87\_02





**Metal Shelf with Bottles** 



# Poly: 136084 Vert: 137272 FILENAME: CGAXIS\_MODELS\_87\_03



Liquor Dispenser



# Poly: 71031 Vert: 70209 FILENAME: CGAXIS\_MODELS\_87\_04





**Beer Pourer** 



# Poly: 74058 Vert: 74030 FILENAME: CGAXIS\_MODELS\_87\_05





Set of Glasses



# Poly: 59250 Vert: 58814 FILENAME: CGAXIS\_MODELS\_87\_06





**Bar Station** 



# Poly: 62051 Vert: 62284 FILENAME: CGAXIS\_MODELS\_87\_07





**Bar Station** 



# Poly: 27057 Vert: 28806 FILENAME: CGAXIS\_MODELS\_87\_08



**Bar Station** 



# Poly: 26914 Vert: 27688 FILENAME: CGAXIS\_MODELS\_87\_09



Wine Bottles



# Poly: 116051 Vert: 115803 FILENAME: CGAXIS\_MODELS\_87\_10





**Beer Glasses** 



# Poly: 106442 Vert: 108017 FILENAME: CGAXIS\_MODELS\_87\_11





**Beer Bottles** 



# Poly: 230221 Vert: 231465 FILENAME: CGAXIS\_MODELS\_87\_12





Beer Cans



# Poly: 84576 Vert: 86424 FILENAME: CGAXIS\_MODELS\_87\_13





**Liquor Bottles** 



# Poly: 128535 Vert: 128905 FILENAME: CGAXIS\_MODELS\_87\_14



**Liquor Bottles** 



# Poly: 63623 Vert: 63735 FILENAME: CGAXIS\_MODELS\_87\_15





Set of Glasses



### Poly: 115714 Vert: 115654 FILENAME: CGAXI