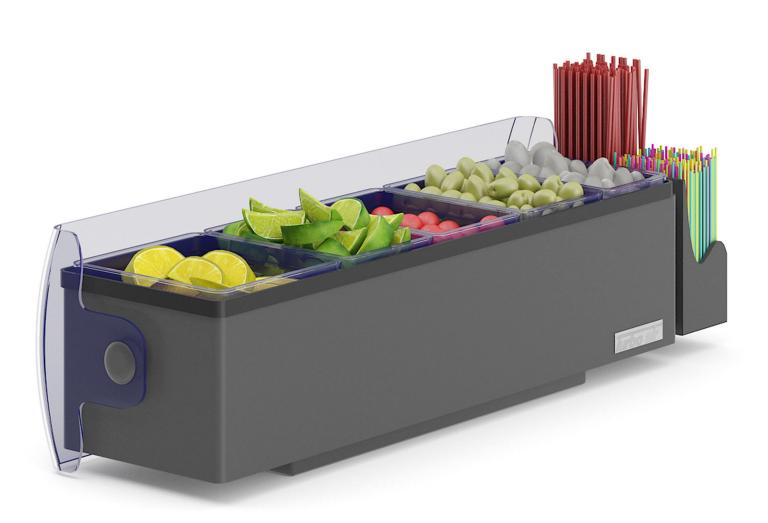

# Poly: 268584 Vert: 270030 FILENAME: CGAXIS\_MODELS\_87\_18

**Garnish Tray** 

# Poly: 470882 Vert: 486532 FILENAME: CGAXIS\_MODELS\_87\_19