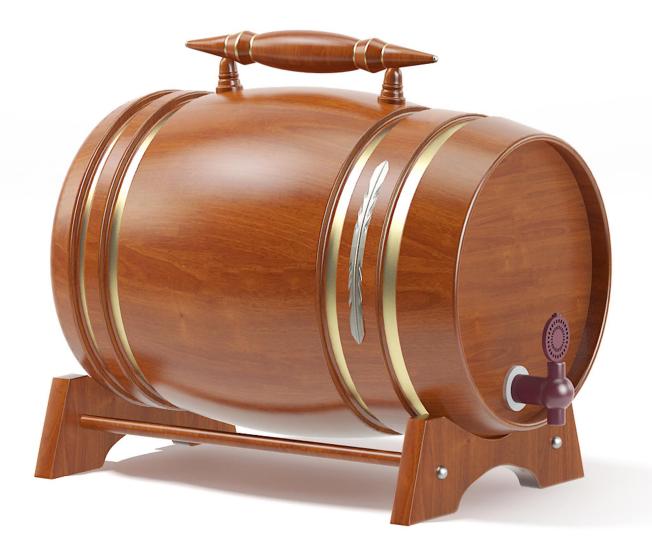

XIS\_MODELS\_87\_14



**Liquor Bottles** 



# Poly: 63623 Vert: 63735 FILENAME: CGAXIS\_MODELS\_87\_15





Set of Glasses



### Poly: 115714 Vert: 115654 FILENAME: CGAXIS\_MODELS\_87\_16





Set of Glasses



# Poly: 175700 Vert: 175429 FILENAME: CGAXIS\_MODELS\_87\_17





**Garnish Tray** 



# Poly: 268584 Vert: 270030 FILENAME: CGAXIS\_MODELS\_87\_18





**Garnish Tray** 



# Poly: 470882 Vert: 486532 FILENAME: CGAXIS\_MODELS\_87\_19





#### **Drink Making Accessories**



### Poly: 182808 Vert: 180946 FILENAME: CGAXIS\_MODELS\_87\_20



Blender



# Poly: 205050 Vert: 204750 FILENAME: CGAXIS\_MODELS\_87 21





Beer Keg



# Poly: 38288 Vert: 38410 FILENAME: CGAXIS\_MODELS\_87 22





Beer Keg



### Poly: 215473 Vert: 215888 FILENAME: CGAXIS\_MODELS\_87\_23





Wooden Keg



# Poly: 106062 Vert: 108010 FILENAME: CGAXIS\_MODELS\_87\_24





Ice Crusher



# Poly: 82207 Vert: 83163 FILENAME: CGAXIS\_MODELS\_87\_25





**Bar Table with Stools** 



# Poly: 16038 Vert: 15764 FILENAME: CGAXIS\_MODELS\_87\_26





**Bar Table with Stools** 



# Poly: 37418 Vert: 38267 FILENAME: CGAXIS\_MODELS\_87\_27





**Bar Table with Stools** 



# Poly: 38408 Vert: 39136 FILENAME: CGAXIS\_MODELS\_87\_28





Mini Bar Table



## Poly: 310633 Vert: 312436 FILENAME: CGAXIS\_MODELS\_87\_29



Mini Bar Table



# Poly: 72443 Vert: 72202 FILENAME: CGAXIS\_MODELS\_87\_30





Corkscrew



# Poly: 101434 Vert: 101383 FILENAME: CGAXIS\_MODELS\_87\_31