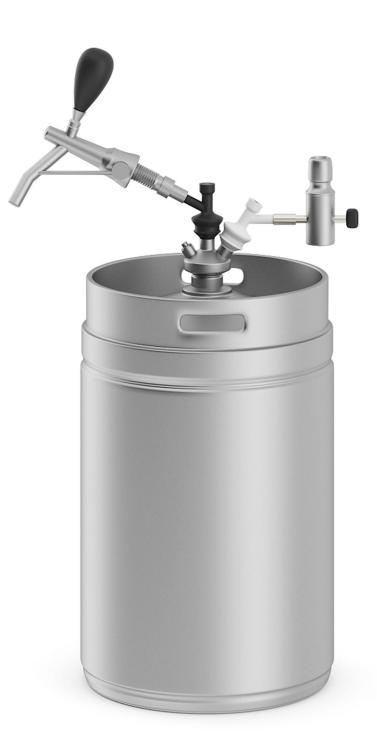

DELS\_87\_13





**Liquor Bottles** 



# Poly: 128535 Vert: 128905 FILENAME: CGAXIS\_MODELS\_87\_14



**Liquor Bottles** 



# Poly: 63623 Vert: 63735 FILENAME: CGAXIS\_MODELS\_87\_15





Set of Glasses



### Poly: 115714 Vert: 115654 FILENAME: CGAXIS\_MODELS\_87\_16





Set of Glasses



# Poly: 175700 Vert: 175429 FILENAME: CGAXIS\_MODELS\_87\_17





**Garnish Tray** 



# Poly: 268584 Vert: 270030 FILENAME: CGAXIS\_MODELS\_87\_18





**Garnish Tray** 



# Poly: 470882 Vert: 486532 FILENAME: CGAXIS\_MODELS\_87\_19





#### **Drink Making Accessories**



### Poly: 182808 Vert: 180946 FILENAME: CGAXIS\_MODELS\_87\_20



Blender



# Poly: 205050 Vert: 204750 FILENAME: CGAXIS\_MODELS\_87 21





Beer Keg



# Poly: 38288 Vert: 38410 FILENAME: CGAXIS\_MODELS\_87 22





Beer Keg



### Poly: 215473 Vert: 215888 FILENAME: CGAXIS\_MODELS\_87\_23





Wooden Keg



# Poly: 106062 Vert: 108010 FILENAME: CGAXIS\_MODELS\_87\_24





Ice Crusher



# Poly: 82207 Vert: 83163 FILENAME: CGAXIS\_MODELS\_87\_25





**Bar Table with Stools** 



# Poly: 16038 Vert: 15764 FILENAME: CGAXIS\_MODELS\_87\_26





**Bar Table with Stools** 



# Poly: 37418 Vert: 38267 FILENAME: CGAXIS\_MODELS\_87\_27





**Bar Table with Stools** 



# Poly: 38408 Vert: 39136 FILENAME: CGAXIS\_MODELS\_87\_28





Mini Bar Table



## Poly: 310633 Vert: 312436 FILENAME: CGAXIS\_MODELS\_87\_29



Mini Bar Table



# Poly: 72443 Vert: 72202 FILENAME: CGAXIS\_MODELS\_87\_30





Corkscrew



# Poly: 101434 Vert: 101383 FILENAME: CGAXIS\_MODELS\_87\_31