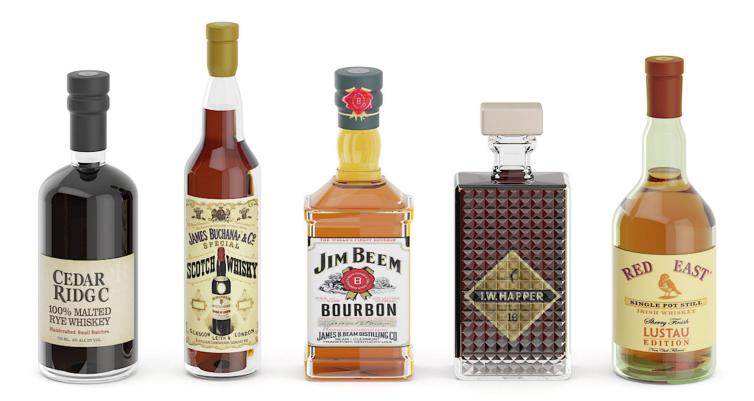

# Poly: 128535 Vert: 128905 FILENAME: CGAXIS\_MODELS\_87\_14

**Liquor Bottles** 