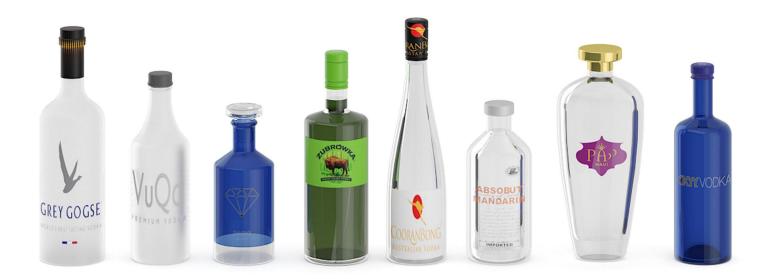

# Poly: 84576 Vert: 86424 FILENAME: CGAXIS\_MODELS\_87\_13

**Liquor Bottles** 

# Poly: 128535 Vert: 128905 FILENAME: CGAXIS\_MODELS\_87\_14

**Liquor Bottles** 