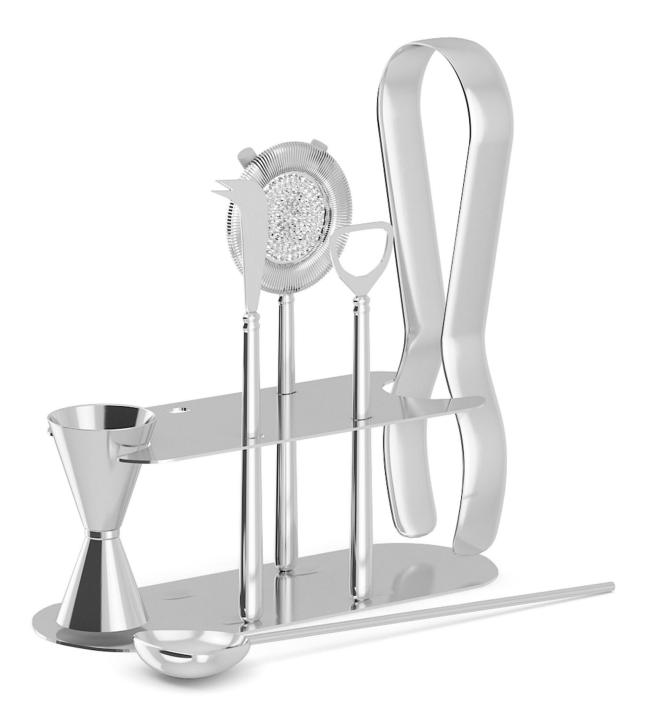

#### **Drink Making Accessories**

### Poly: 182808 Vert: 180946 FILENAME: CGAXIS\_MODELS\_87\_20

Blender