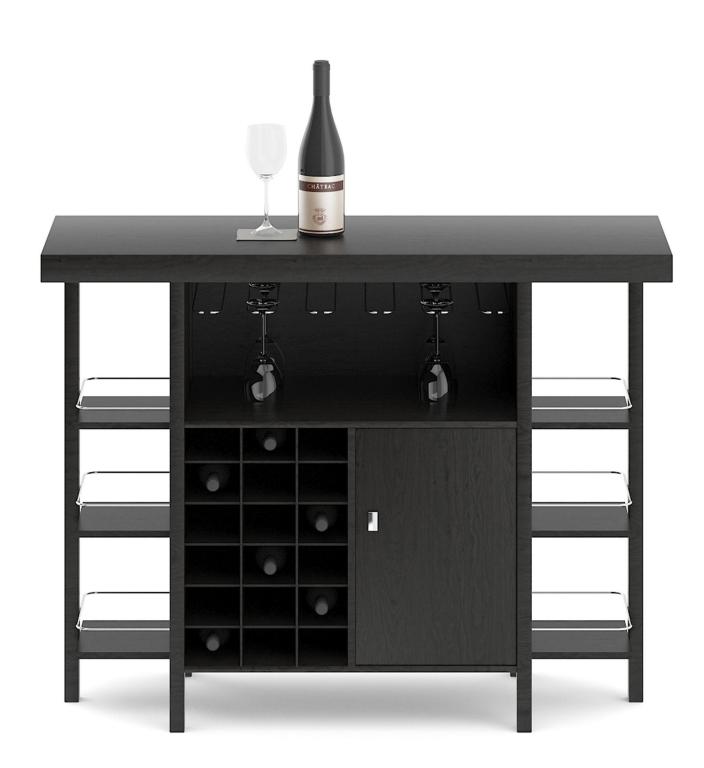

## Poly: 310633 Vert: 312436 FILENAME: CGAXIS\_MODELS\_87\_29

Mini Bar Table

# Poly: 72443 Vert: 72202 FILENAME: CGAXIS\_MODELS\_87\_30

Corkscrew