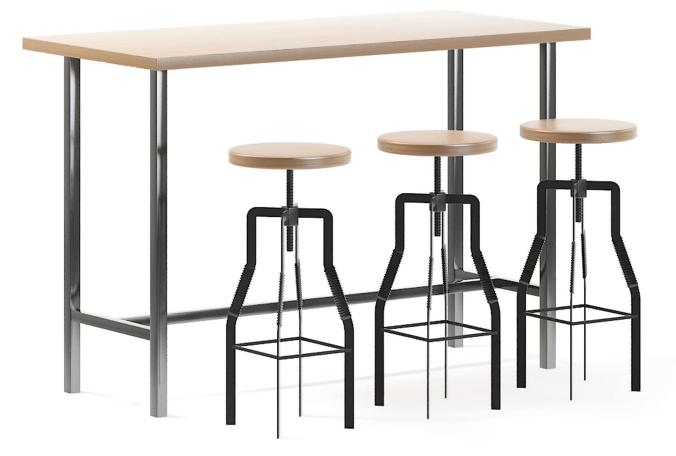

# Poly: 82207 Vert: 83163 FILENAME: CGAXIS\_MODELS\_87\_25

**Bar Table with Stools** 

# Poly: 16038 Vert: 15764 FILENAME: CGAXIS\_MODELS\_87\_26

**Bar Table with Stools** 

# Poly: 37418 Vert: 38267 FILENAME: CGAXIS\_MODELS\_87\_27

**Bar Table with Stools** 

# Poly: 38408 Vert: 39136 FILENAME: CGAXIS\_MODELS\_87\_28

Mini Bar Table