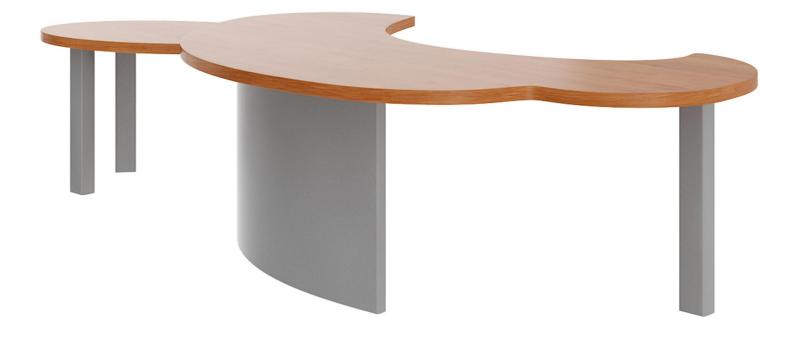

### **Brown Chair with Coffee Table**

Poly: 61832

Vert: 61838

FILENAME: CGAXIS\_MODELS\_80\_12

Large Office Desk

Poly: 11056

Vert: 11184

FILENAME: CGAXIS\_MODELS\_80\_13