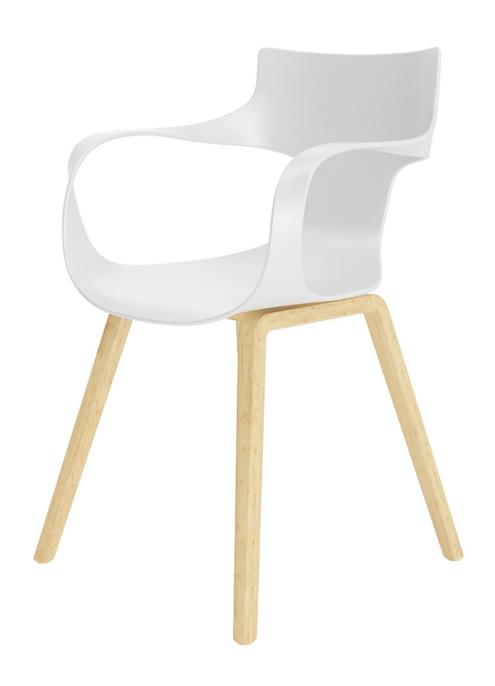

### **Black Leather Swivel Chair**

Poly: 173324

Vert: 174250

FILENAME: CGAXIS\_MODELS\_80\_20

White Chair

Poly: 19536

Vert: 19570

FILENAME: CGAXIS\_MODELS\_80\_21