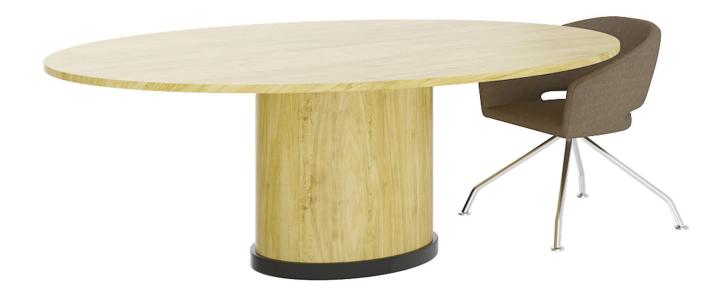

### **Eliptical Table with Beige Chair**

Poly: 23760

Vert: 24022

FILENAME: CGAXIS\_MODELS\_80\_16