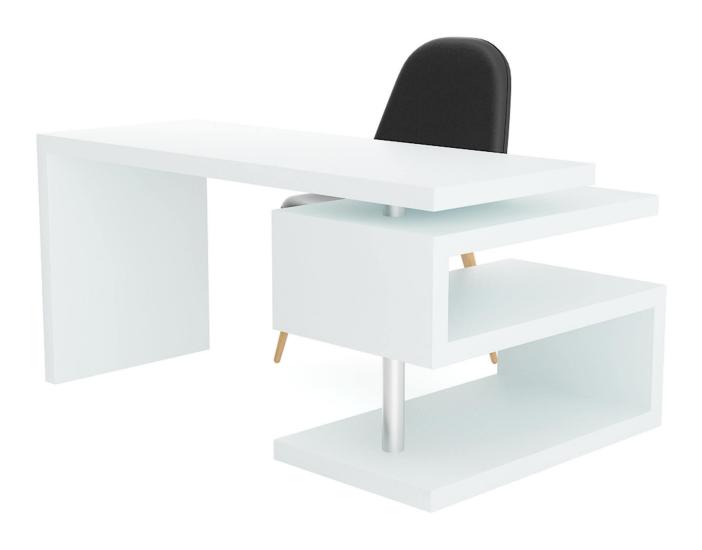

### **Brown Office Chair**

Poly: 79936

Vert: 79948

FILENAME: CGAXIS\_MODELS\_80\_05

Large Table with Swivel Chair

Poly: 71980

Vert: 72413

FILENAME: CGAXIS\_MODELS\_80\_06