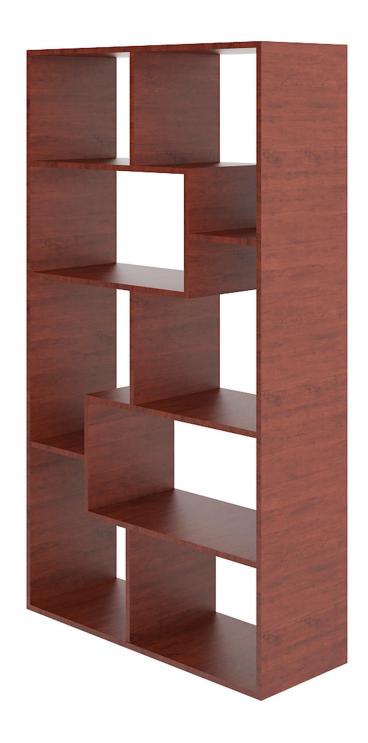

1

FILENAME: CGAXIS\_MODELS\_80\_09



### Modern Wooden Desk



Poly: 34

Vert: 36

FILENAME: CGAXIS\_MODELS\_80\_10



### Modern Dark Desk



Poly: 301

Vert: 406

FILENAME: CGAXIS\_MODELS\_80\_11



### **Brown Chair with Coffee Table**



Poly: 61832

Vert: 61838

FILENAME: CGAXIS\_MODELS\_80\_12



Large Office Desk



Poly: 11056

Vert: 11184

FILENAME: CGAXIS\_MODELS\_80\_13



**Modern Stool** 



Poly: 11120

Vert: 11133

FILENAME: CGAXIS MODELS 80 14



### **Round Table with Black Chair**



Poly: 24448

Vert: 24754

FILENAME: CGAXIS\_MODELS\_80\_15



### **Eliptical Table with Beige Chair**



Poly: 23760

Vert: 24022

FILENAME: CGAXIS\_MODELS\_80\_16



### **Red Armchair with Coffee Table**



Poly: 44160

Vert: 44442

FILENAME: CGAXIS\_MODELS\_80\_17



### **Bookstand**



Poly: 116

Vert: 144

FILENAME: CGAXIS MODELS 80 18



### **Grey Cabinet**



Poly: 11576

Vert: 11991

FILENAME: CGAXIS\_MODELS\_80\_19



### **Black Leather Swivel Chair**



Poly: 173324

Vert: 174250

FILENAME: CGAXIS\_MODELS\_80\_20



White Chair



Poly: 19536

Vert: 19570

FILENAME: CGAXIS\_MODELS\_80\_21