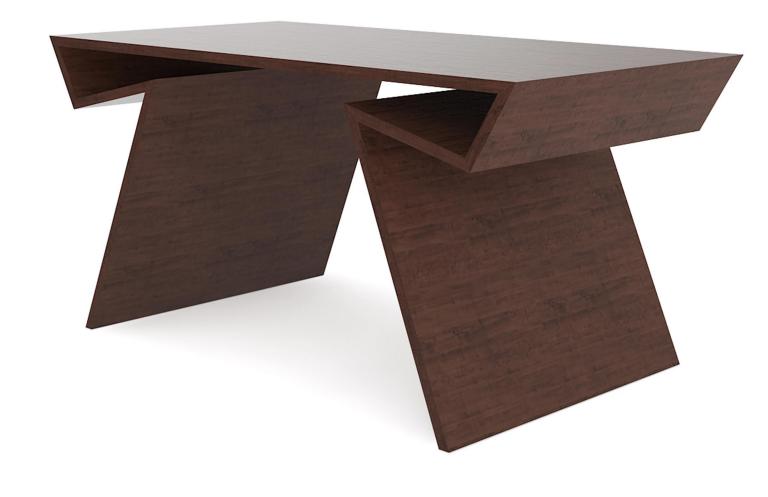

**Red Fabric Swivel Chair**



Poly: 194688

Vert: 195253

FILENAME: CGAXIS MODELS 80 02



### **Black Office Chair**



Poly: 35168

Vert: 35296

FILENAME: CGAXIS\_MODELS\_80\_03



### **Red Leather Swivel Chair**



Poly: 391906

Vert: 392936

FILENAME: CGAXIS\_MODELS\_80\_04



### OFFICE FURNITURE II

### **Brown Office Chair**



Poly: 79936

Vert: 79948

FILENAME: CGAXIS\_MODELS\_80\_05



Large Table with Swivel Chair



Poly: 71980

Vert: 72413

FILENAME: CGAXIS\_MODELS\_80\_06



### **Purple Poufs and Coffee Table**



Poly: 34176

Vert: 34634

FILENAME: CGAXIS MODELS 80 07



#### White Desk Black



Poly: 10080

Vert: 10218

FILENAME: CGAXIS MODELS 80 08



**Desk with Office Cabinet** 



Poly: 10768

Vert: 10981

FILENAME: CGAXIS\_MODELS\_80\_09



### Modern Wooden Desk



Poly: 34

Vert: 36

FILENAME: CGAXIS\_MODELS\_80\_10



### Modern Dark Desk



Poly: 301

Vert: 406

FILENAME: CGAXIS\_MODELS\_80\_11



### **Brown Chair with Coffee Table**



Poly: 61832

Vert: 61838

FILENAME: CGAXIS\_MODELS\_80\_12



Large Office Desk



Poly: 11056

Vert: 11184

FILENAME: CGAXIS\_MODELS\_80\_13



**Modern Stool** 



Poly: 11120

Vert: 11133

FILENAME: CGAXIS MODELS 80 14



### **Round Table with Black Chair**



Poly: 24448

Vert: 24754

FILENAME: CGAXIS\_MODELS\_80\_15



### **Eliptical Table with Beige Chair**



Poly: 23760

Vert: 24022

FILENAME: CGAXIS\_MODELS\_80\_16



### **Red Armchair with Coffee Table**



Poly: 44160

Vert: 44442

FILENAME: CGAXIS\_MODELS\_80\_17



### **Bookstand**



Poly: 116

Vert: 144

FILENAME: CGAXIS MODELS 80 18



### **