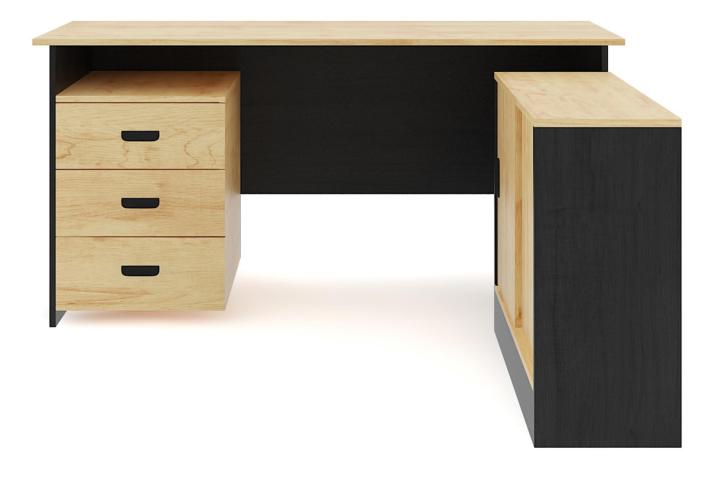

#### White Desk Black

Poly: 10080

Vert: 10218

FILENAME: CGAXIS MODELS 80 08

**Desk with Office Cabinet** 

Poly: 10768

Vert: 10981

FILENAME: CGAXIS\_MODELS\_80\_09