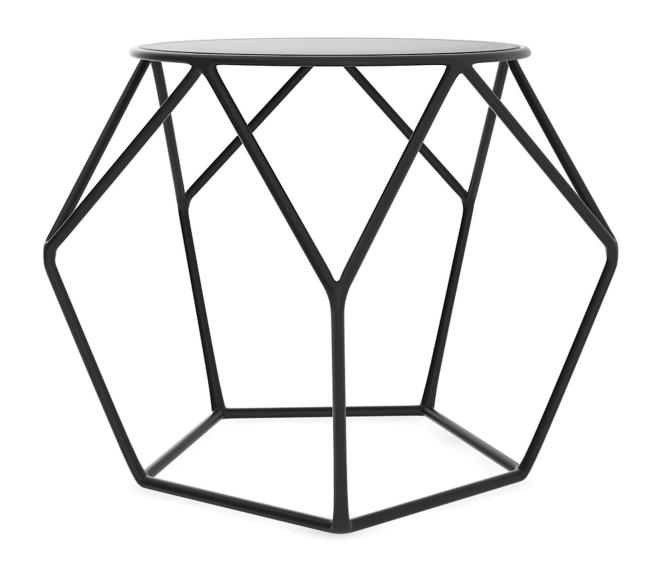

### **Purple Poufs and Coffee Table**

Poly: 34176

Vert: 34634

FILENAME: CGAXIS MODELS 80 07