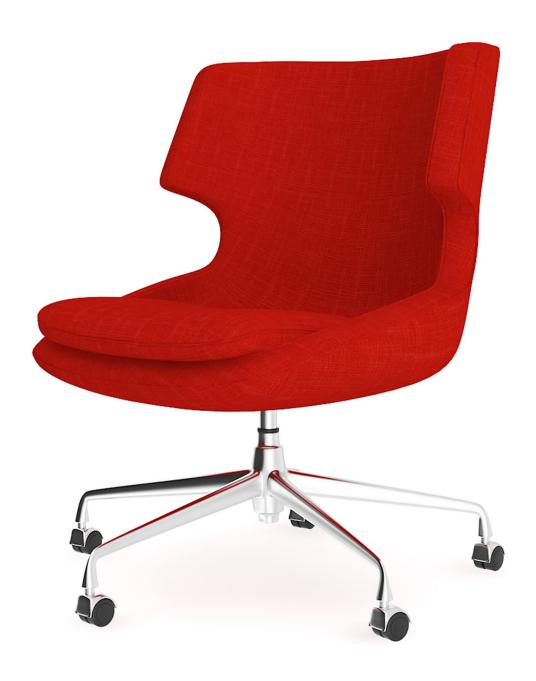

### **Red Fabric Swivel Chair**

Poly: 194688

Vert: 195253

FILENAME: CGAXIS MODELS 80 02