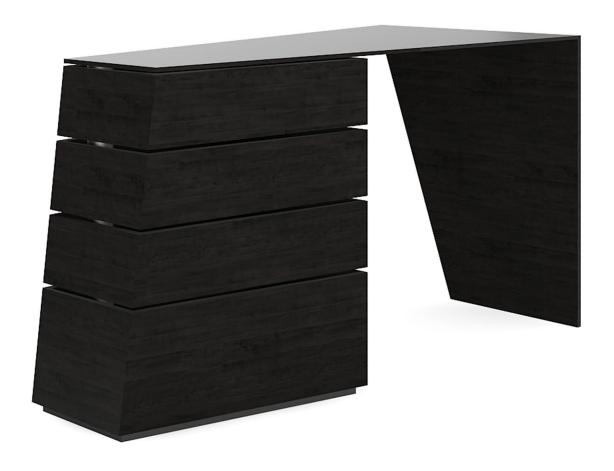

ELS 80 02



### **Black Office Chair**



Poly: 35168

Vert: 35296

FILENAME: CGAXIS\_MODELS\_80\_03



### **Red Leather Swivel Chair**



Poly: 391906

Vert: 392936

FILENAME: CGAXIS\_MODELS\_80\_04



### OFFICE FURNITURE II

### **Brown Office Chair**



Poly: 79936

Vert: 79948

FILENAME: CGAXIS\_MODELS\_80\_05



Large Table with Swivel Chair



Poly: 71980

Vert: 72413

FILENAME: CGAXIS\_MODELS\_80\_06



### **Purple Poufs and Coffee Table**



Poly: 34176

Vert: 34634

FILENAME: CGAXIS MODELS 80 07



#### White Desk Black



Poly: 10080

Vert: 10218

FILENAME: CGAXIS MODELS 80 08



**Desk with Office Cabinet** 



Poly: 10768

Vert: 10981

FILENAME: CGAXIS\_MODELS\_80\_09



### Modern Wooden Desk



Poly: 34

Vert: 36

FILENAME: CGAXIS\_MODELS\_80\_10



### Modern Dark Desk



Poly: 301

Vert: 406

FILENAME: CGAXIS\_MODELS\_80\_11



### **Brown Chair with Coffee Table**



Poly: 61832

Vert: 61838

FILENAME: CGAXIS\_MODELS\_80\_12



Large Office Desk



Poly: 11056

Vert: 11184

FILENAME: CGAXIS\_MODELS\_80\_13



**Modern Stool** 



Poly: 11120

Vert: 11133

FILENAME: CGAXIS MODELS 80 14



### **Round Table with Black Chair**



Poly: 24448

Vert: 24754

FILENAME: CGAXIS\_MODELS\_80\_15



### **Eliptical Table with Beige Chair**



Poly: 23760

Vert: 24022

FILENAME: CGAXIS\_MODELS\_80\_16



### **Red Armchair with Coffee Table**



Poly: 44160

Vert: 44442

FILENAME: CGAXIS\_MODELS\_80\_17



### **Bookstand**



Poly: 116

Vert: 144

FILENAME: CGAXIS MODELS 80 18



### **Grey Cabinet**



Poly: 11576

Vert: 11991

FILENAME: CGAXIS\_MODELS\_80\_19