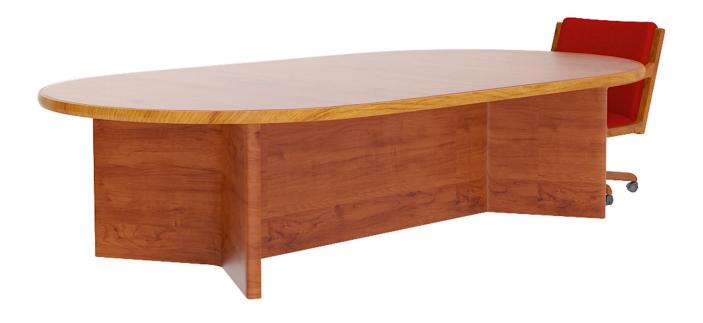

### **Brown Office Chair**

Poly: 79936

Vert: 79948

FILENAME: CGAXIS\_MODELS\_80\_05

Large Table with Swivel Chair

Poly: 71980

Vert: 72413

FILENAME: CGAXIS\_MODELS\_80\_06