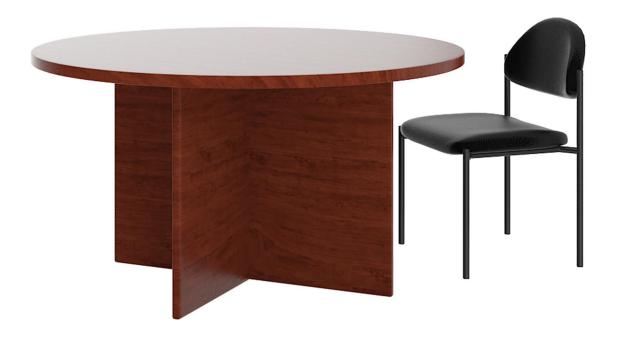

### **Round Table with Black Chair**

Poly: 24448

Vert: 24754

FILENAME: CGAXIS\_MODELS\_80\_15