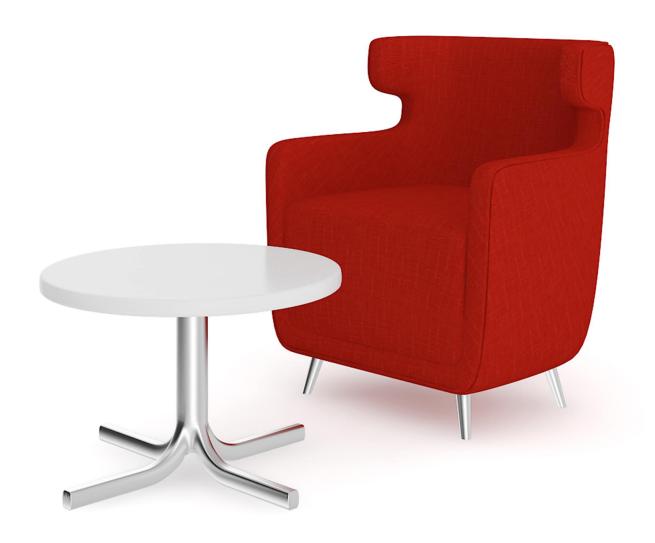

### **Red Armchair with Coffee Table**

Poly: 44160

Vert: 44442

FILENAME: CGAXIS\_MODELS\_80\_17