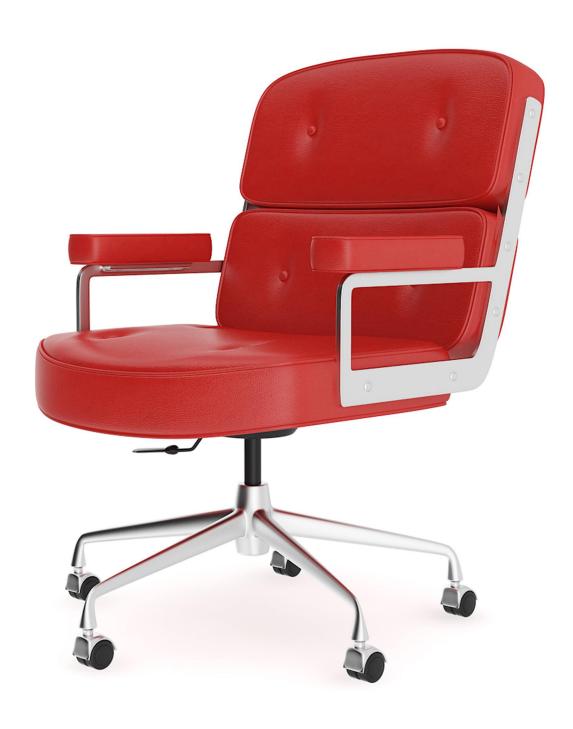

### **Red Leather Swivel Chair**

Poly: 391906

Vert: 392936

FILENAME: CGAXIS\_MODELS\_80\_04