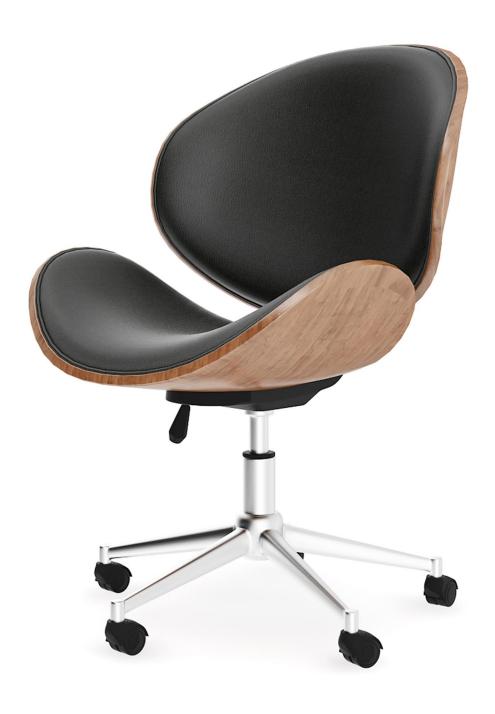

### **Wood and Leather Swivel Chair**

Poly: 71956

Vert: 72438

FILENAME: CGAXIS\_MODELS\_80\_01