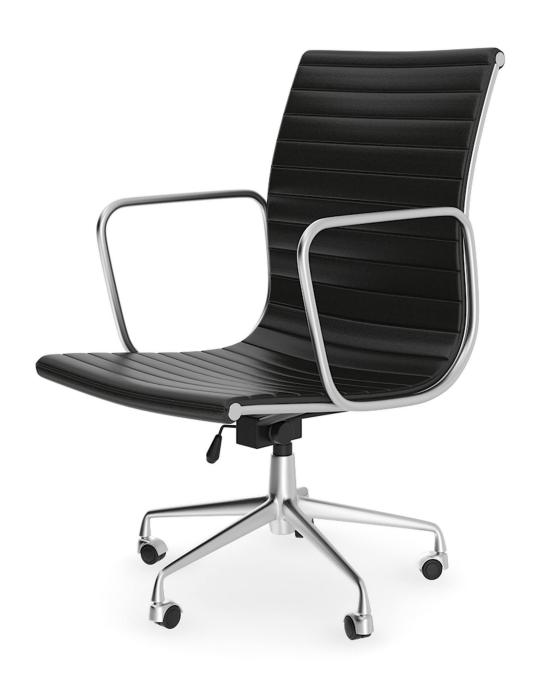

### **Black Leather Swivel Chair**

Poly: 173324

Vert: 174250

FILENAME: CGAXIS\_MODELS\_80\_20

White Chair

Poly: 19536

Vert: 19570

FILENAME: CGAXIS\_MODELS\_80\_21