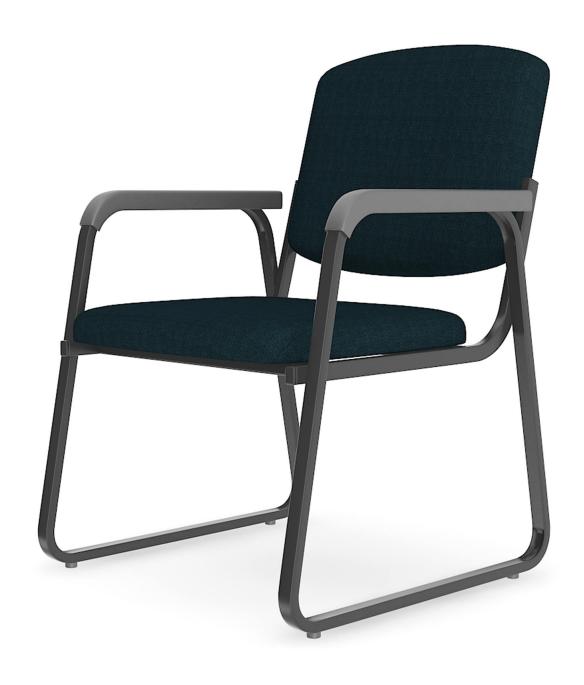

### **Brown Office Chair**

Poly: 79936

Vert: 79948

FILENAME: CGAXIS\_MODELS\_80\_05

Large Table with Swivel Chair

Poly: 71980

Vert: 72413

FILENAME: CGAXIS\_MODELS\_80\_06