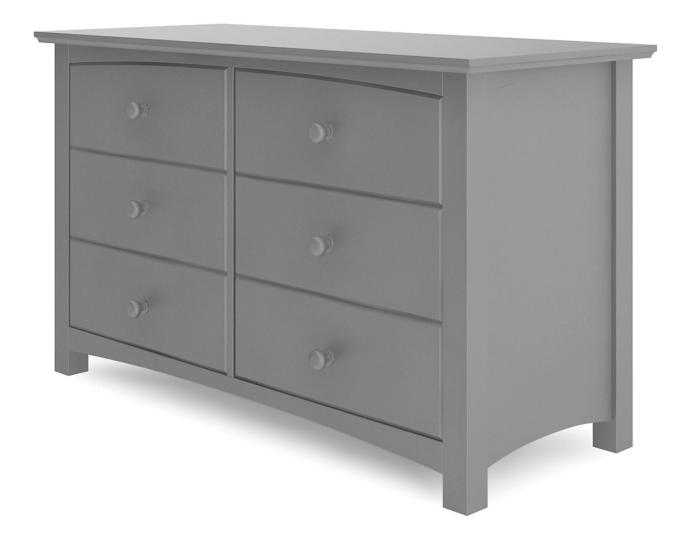

### **Grey Cabinet**

Poly: 11576

Vert: 11991

FILENAME: CGAXIS\_MODELS\_80\_19