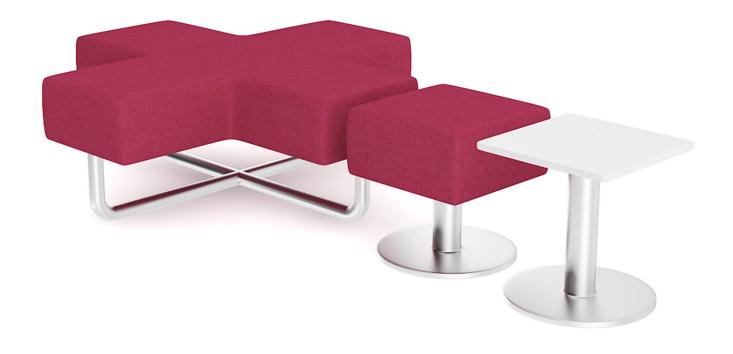

### **Purple Poufs and Coffee Table**

Poly: 34176

Vert: 34634

FILENAME: CGAXIS MODELS 80 07