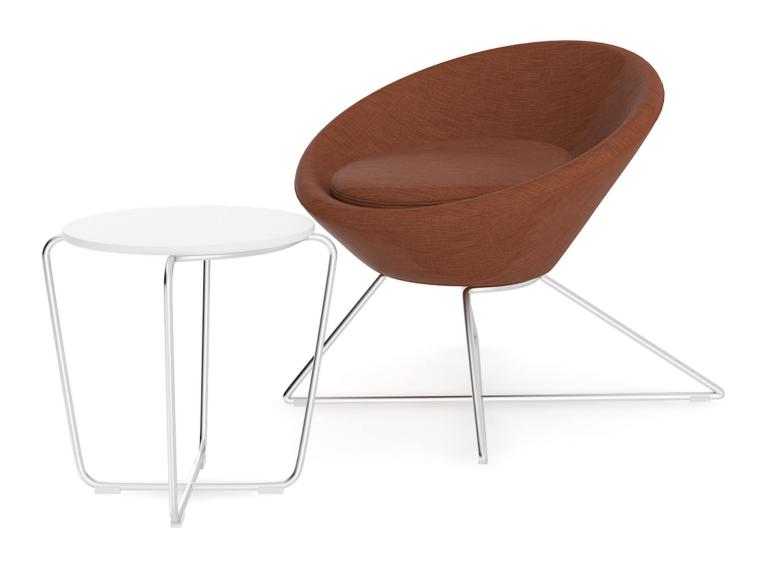

### **Red Armchair with Coffee Table**

Poly: 44160

Vert: 44442

FILENAME: CGAXIS\_MODELS\_80\_17