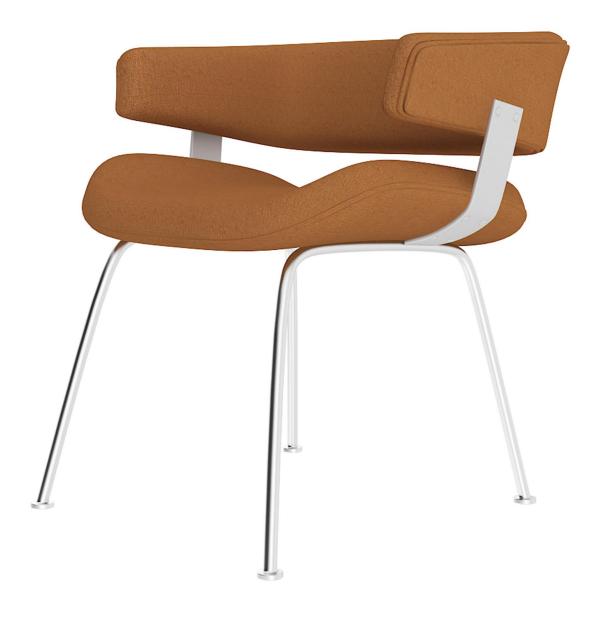

### **Brown Office Chair**

Poly: 79936

Vert: 79948

FILENAME: CGAXIS\_MODELS\_80\_05

Large Table with Swivel Chair

Poly: 71980

Vert: 72413

FILENAME: CGAXIS\_MODELS\_80\_06