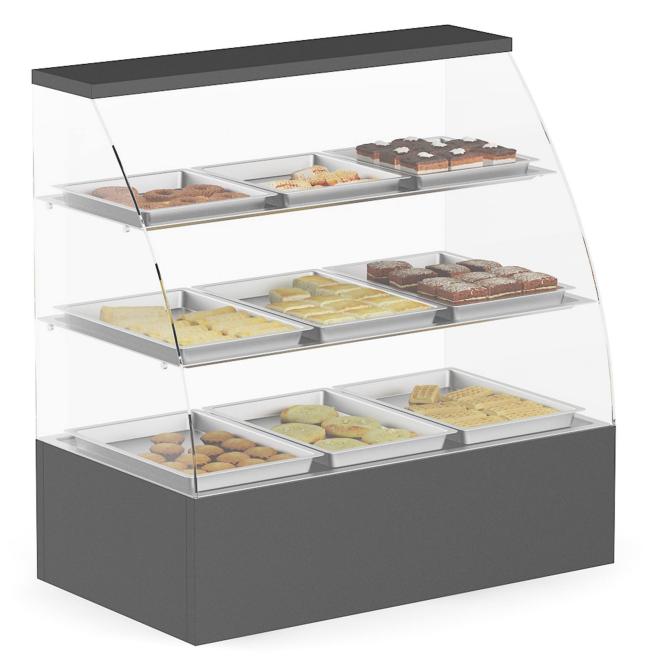

#### Market Shelf - Cakes and Pies

### Poly: 108394 Vert: 107844 FILENAME: CGAXIS\_MODELS\_70 19

Market Shelf - Orange Juice