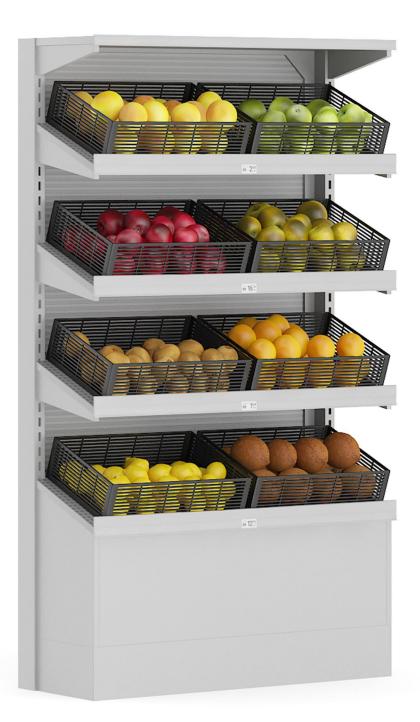

### Poly: 524747 Vert: 498159 FILENAME: CGAXIS\_MODELS\_70\_06

**Market Shelf - Fruits** 

### Poly: 793018 Vert: 766548 FILENAME: CGAXIS\_MODELS\_70\_07

**Market Shelf - Shirts** 