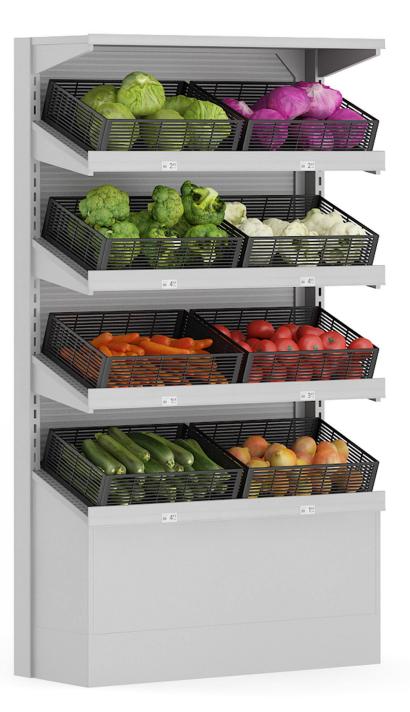

#### **Market Shelf - Vegetables**

### Poly: 524747 Vert: 498159 FILENAME: CGAXIS\_MODELS\_70\_06

**Market Shelf - Fruits** 