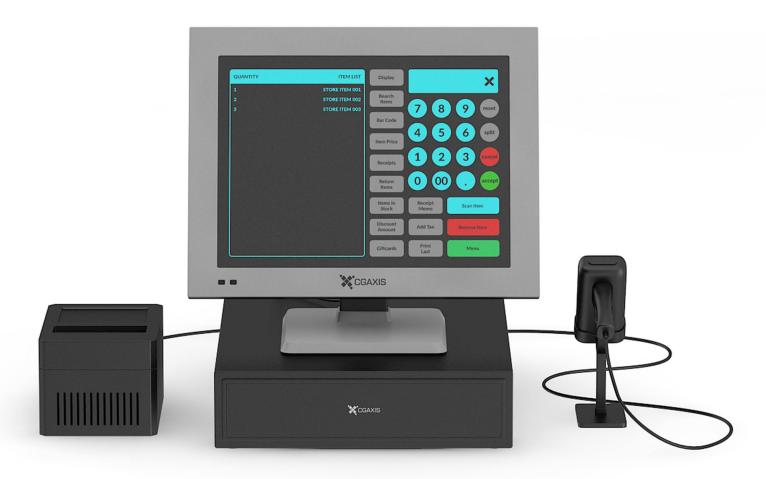

### Poly: 100484 Vert: 98804 FILENAME: CGAXIS\_MODELS\_70\_22

**Grey Cashier Desk** 