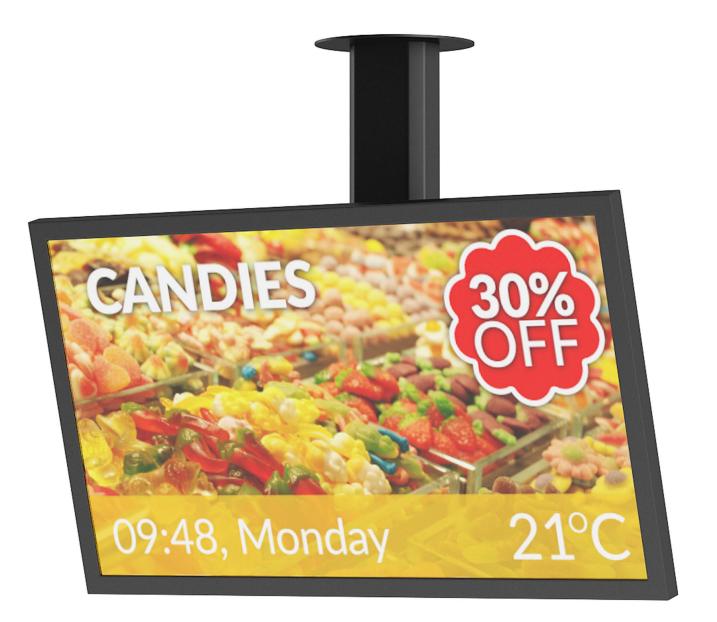

### Poly: 6324 Vert: 6144 FILENAME: CGAXIS\_MODELS\_70\_24

**Market Ceiling Screen** 

### Poly: 33333 Vert: 32704 FILENAME: CGAXIS\_MODELS\_70\_25