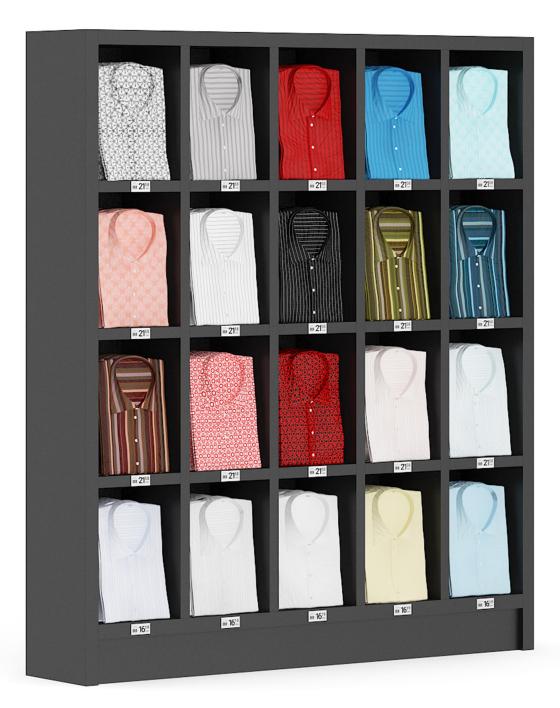

#### Poly: 1593548 Vert: 1593216 FILENAME: CGAXIS MODELS 70 08

### Market Shelf - Jeans and Trousers