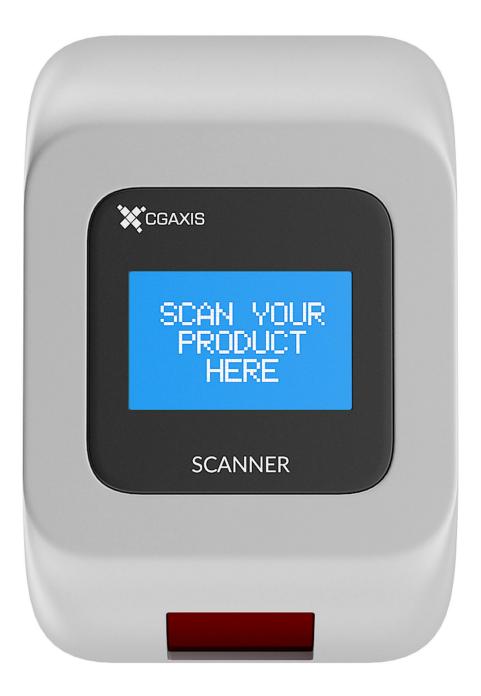

#### **Market Price Scanner**

### Poly: 4471 Vert: 4422 FILENAME: CGAXIS\_MODELS\_70\_26