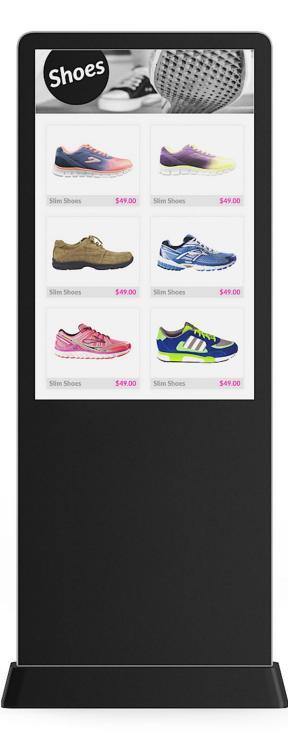

#### Standing Market Screen

### Poly: 6324 Vert: 6144 FILENAME: CGAXIS\_MODELS\_70\_24

**Market Ceiling Screen** 