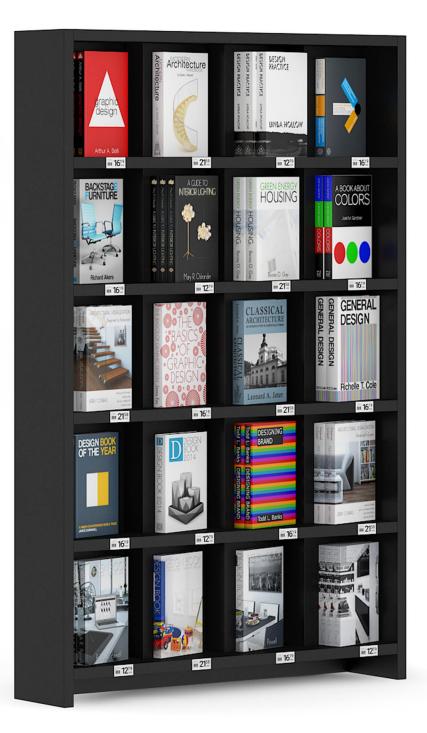

### **Bookstore Shelf**

### Poly: 42048 Vert: 41136 FILENAME: CGAXIS\_MODELS\_70\_15