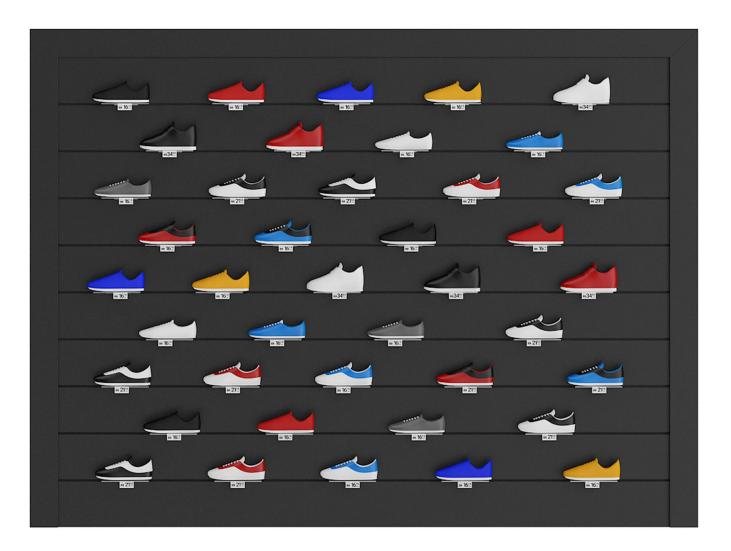

### Poly: 1006382 Vert: 1007102 FILENAME: CGAXIS\_MODELS\_70\_17

#### Market Shelf - Women Shoes

### Poly: 453862 Vert: 452564 FILENAME: CGAXIS\_MODELS\_70\_18