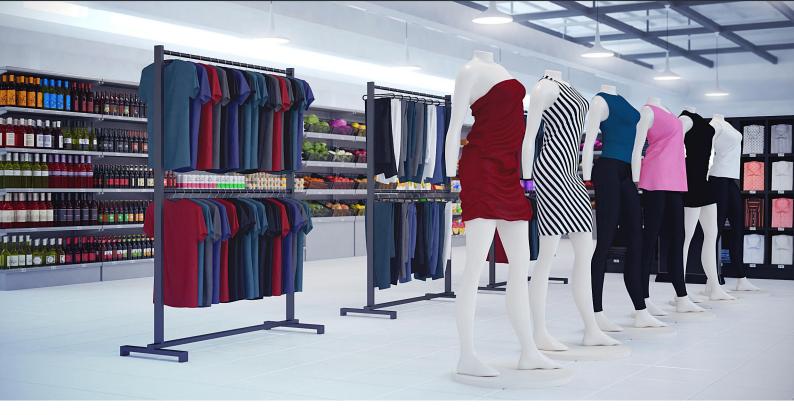

#### DESCRIPTION

CGAxis Models Volume 70 - Supermarket IV is a collection containing 26 high polygon 3d models of supermarket equipement: market shelves with various products, clothes on hangers, store mannequins with dresses, shoe wall shelves, cash registers and market display screens. Models are mapped and have materials and textures. Compatible with 3ds max 2010 or higher, Cinema 4D R11, Maya 2011 or higher and many others.

#### Poly: 1593548 Vert: 1593216 FILENAME: CGAXIS MODELS 70 08

### Market Shelf - Jeans and Trousers

### Poly: 155532 Vert: 155206 FILENAME: CGAXIS\_MODELS\_70\_09

Market Shelf - T-Shirts

#### **Market Stand - T-Shirts**

#### **Market Stand - Trousers**

#### Store Mannequins with Dresses

#### **Store Mannequins with Shirts**