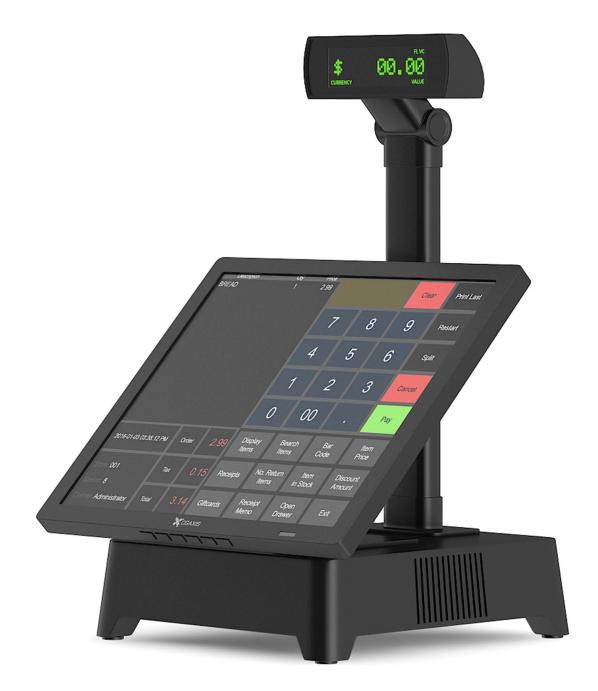

#### **Cash Register with Touchscreen**

### Poly: 29879 Vert: 29753 FILENAME: CGAXIS MODELS 70 21

**Cash Register with Scanner and Printer** 