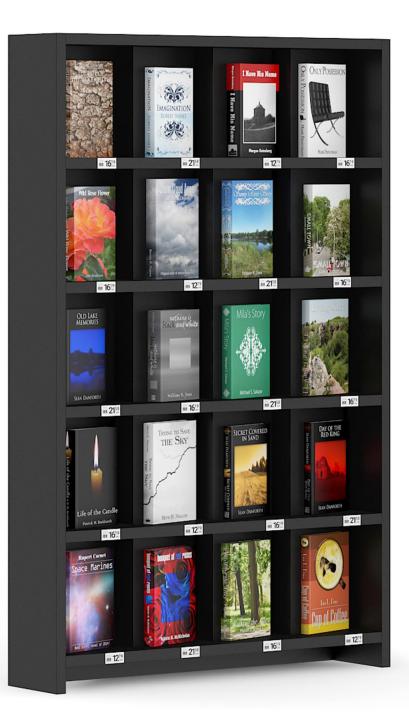

### **Bookstore Shelf**

### Poly: 42048 Vert: 41136 FILENAME: CGAXIS\_MODELS\_70\_15

#### **Bookstore Shelf**

### Poly: 55950 Vert: 54832 FILENAME: CGAXIS\_MODELS\_70\_16

Market Shelf - Sport Shoes