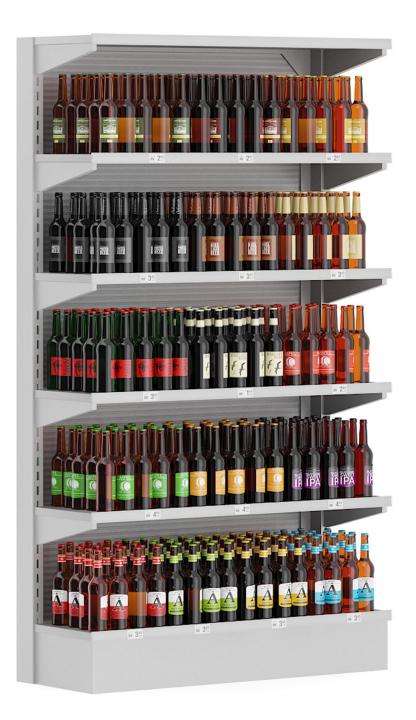

### Market Shelf - Bottled Beer

### Poly: 945476 Vert: 959212 FILENAME: CGAXIS MODELS 70 02