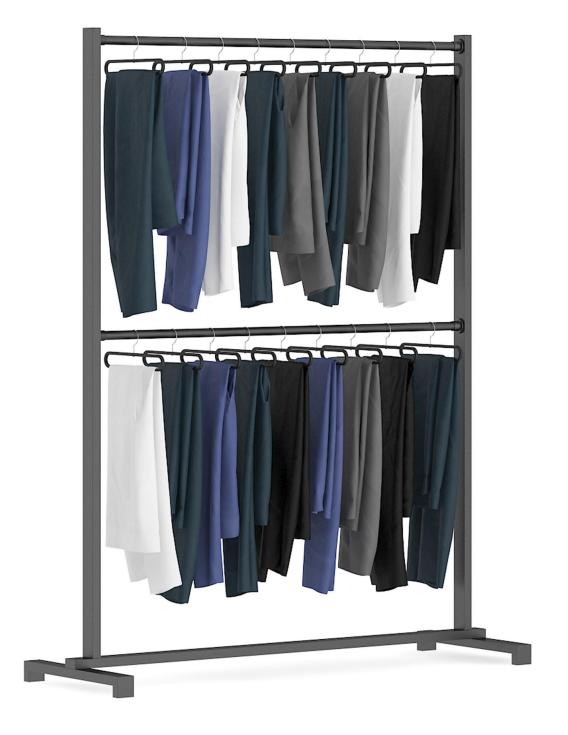

### Market Shelf - Jeans and Trousers

### Poly: 155532 Vert: 155206 FILENAME: CGAXIS\_MODELS\_70\_09

Market Shelf - T-Shirts