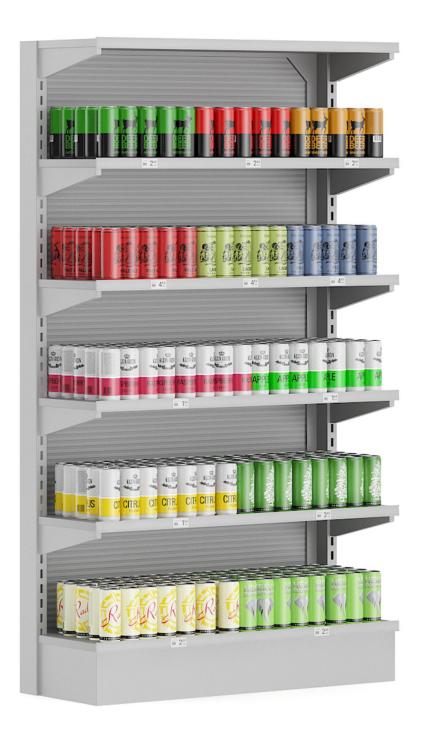

#### Market Shelf - Canned Beer

#### Poly: 1354628 Vert: 1354159 FILENAME: CGAXIS MODELS 70 03

Market Shelf - Eggs