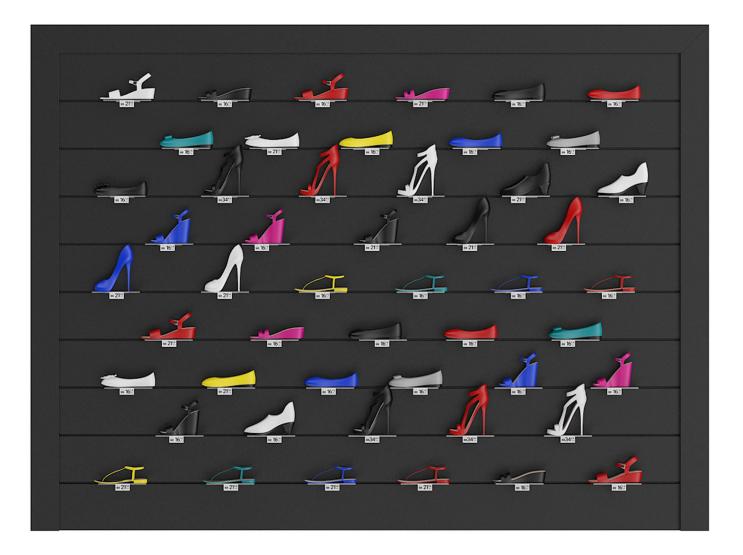

#### Market Shelf - Women Shoes

### Poly: 453862 Vert: 452564 FILENAME: CGAXIS\_MODELS\_70\_18