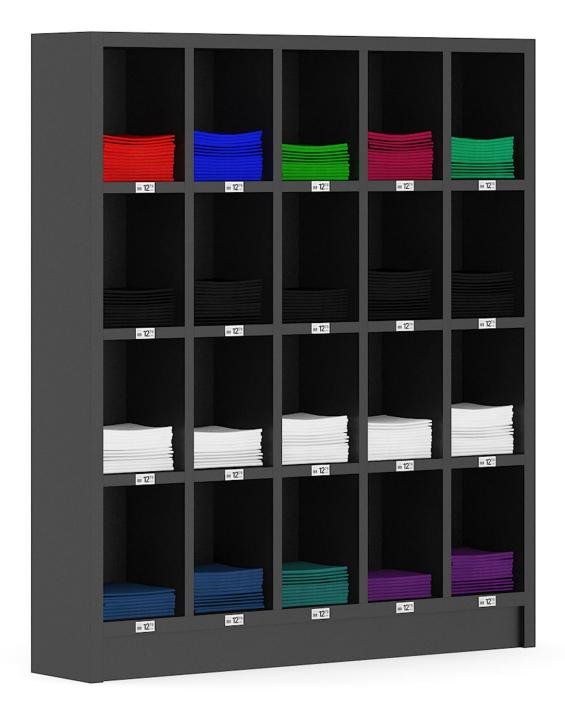

### Poly: 155532 Vert: 155206 FILENAME: CGAXIS\_MODELS\_70\_09

Market Shelf - T-Shirts

### Poly: 141072 Vert: 141032 FILENAME: CGAXIS\_MODELS\_70\_10