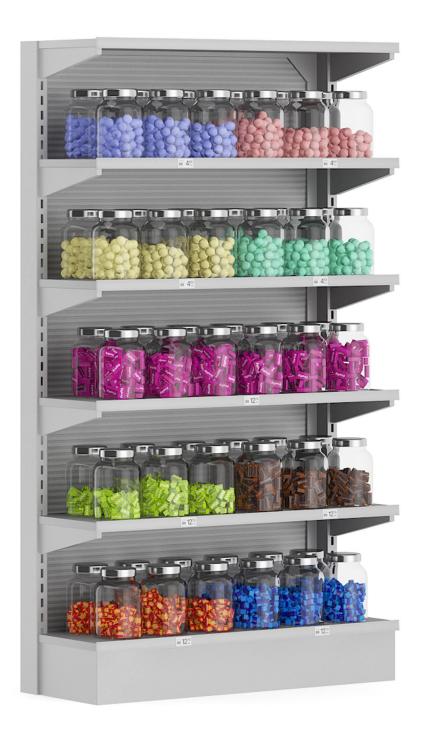

#### Market Shelf - Candies in Jars

#### Poly: 798802 Vert: 757224 FILENAME: CGAXIS MODELS 70 05