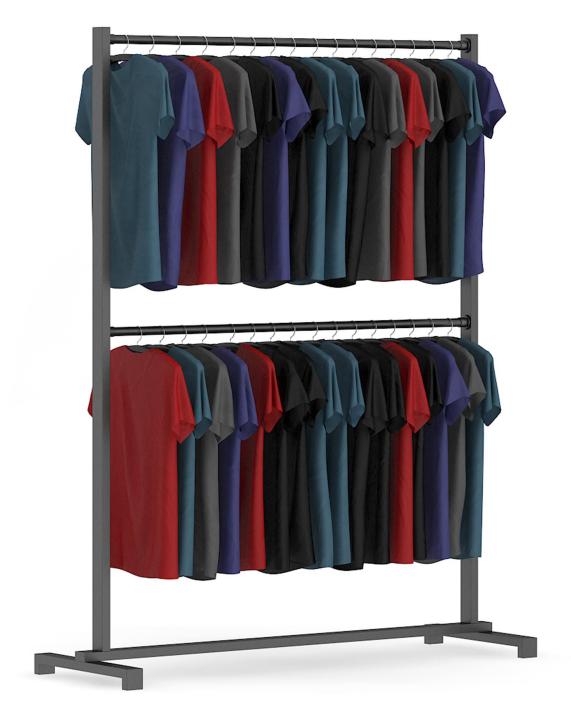

#### **Market Stand - T-Shirts**

### Poly: 259006 Vert: 261700 FILENAME: CGAXIS\_MODELS\_70\_11