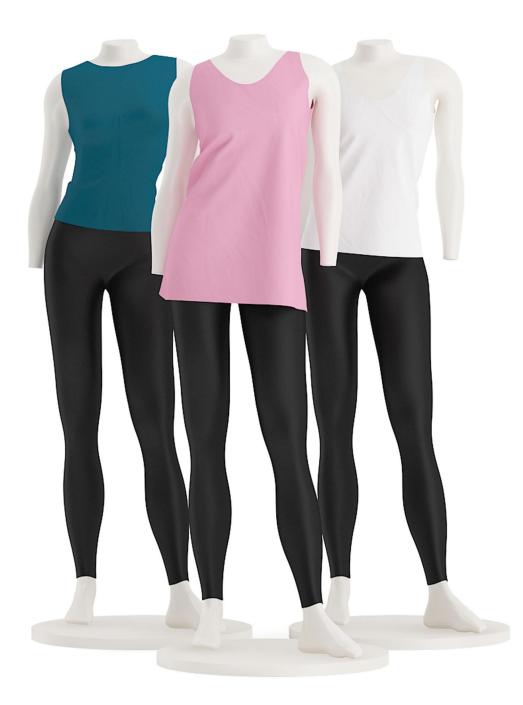

#### **Store Mannequins with Shirts**

### Poly: 116228 Vert: 116679 FILENAME: CGAXIS\_MODELS\_70\_14