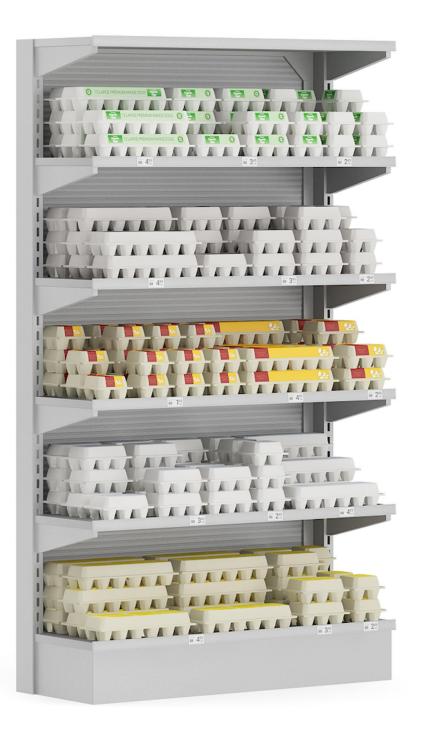

#### Poly: 1354628 Vert: 1354159 FILENAME: CGAXIS MODELS 70 03

Market Shelf - Eggs

#### Poly: 1178978 Vert: 1149228 FILENAME: CGAXIS MODELS 70 04