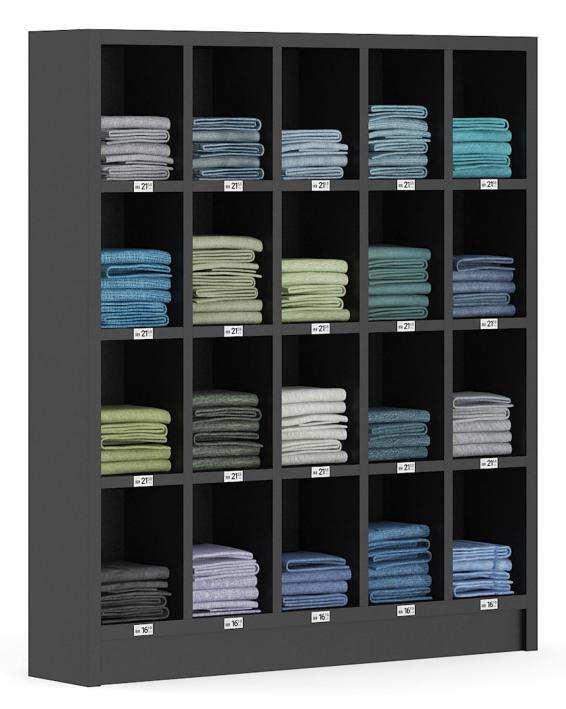

### Market Shelf - Jeans and Trousers

### Poly: 155532 Vert: 155206 FILENAME: CGAXIS\_MODELS\_70\_09

Market Shelf - T-Shirts