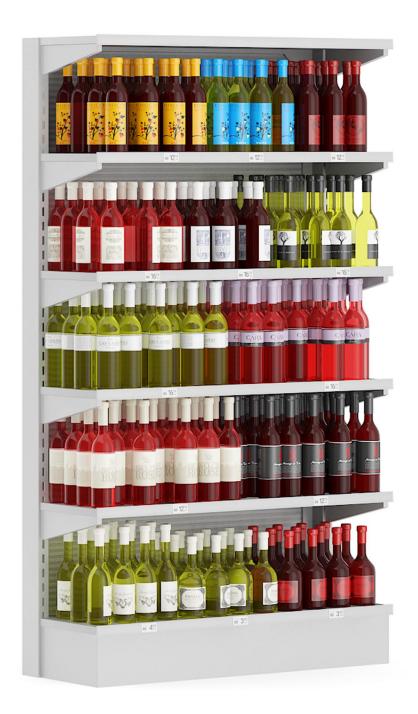

**Market Shelf - Wines** 

### Poly: 282540 Vert: 284348 FILENAME: CGAXIS MODELS 70 01