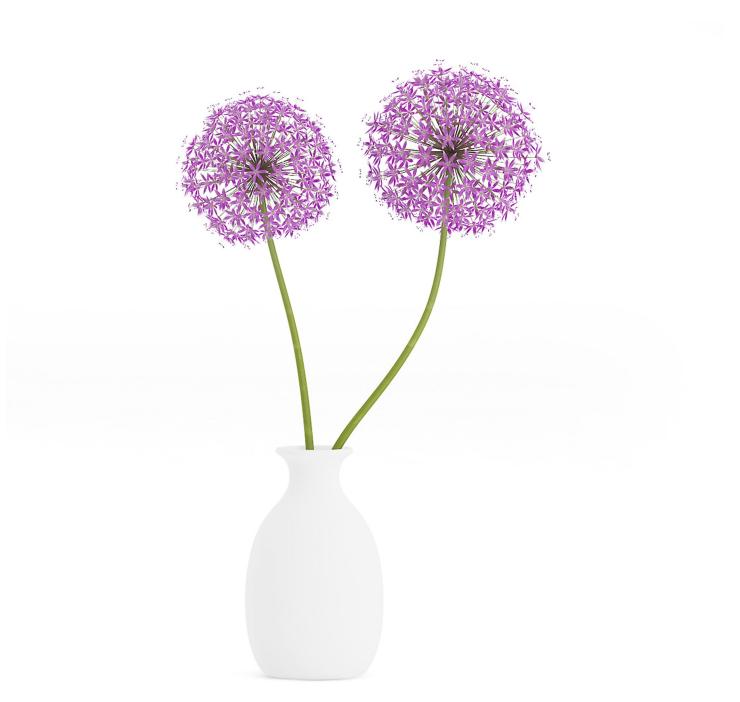

#### Small Purple Flowers in White Vase

## Poly: 136040 Vert: 144812 FILENAME: CGAXIS\_MODELS\_63\_23