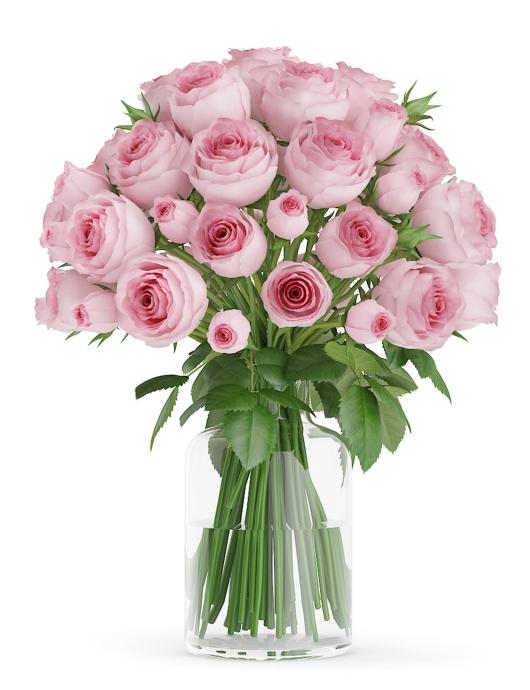

## Poly: 129936 Vert: 151904 FILENAME: CGAXIS\_MODELS\_63\_01

**Roses in Glass Vases** 