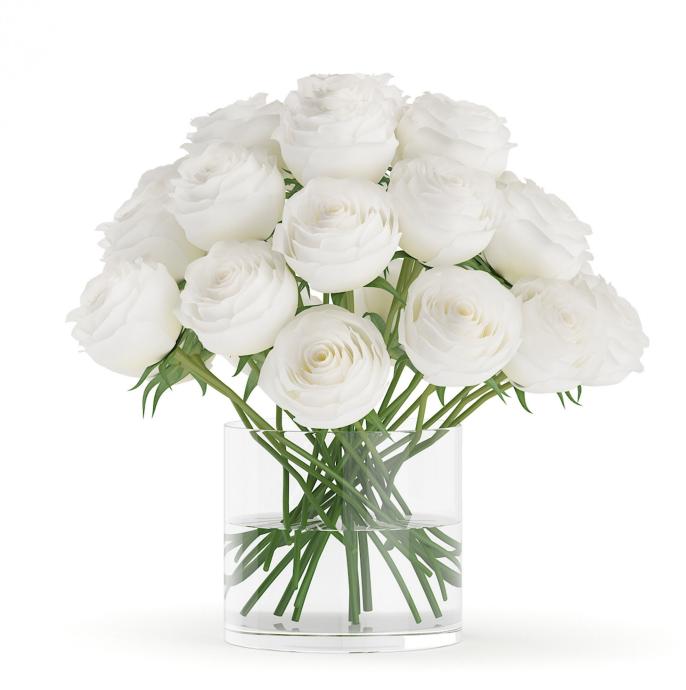

#### White Roses in Glass Vase

## Poly: 1002776 Vert: 1065606 FILENAME: CGAXIS\_MODELS\_63\_11

Sugar Gum Twigs in White Vase