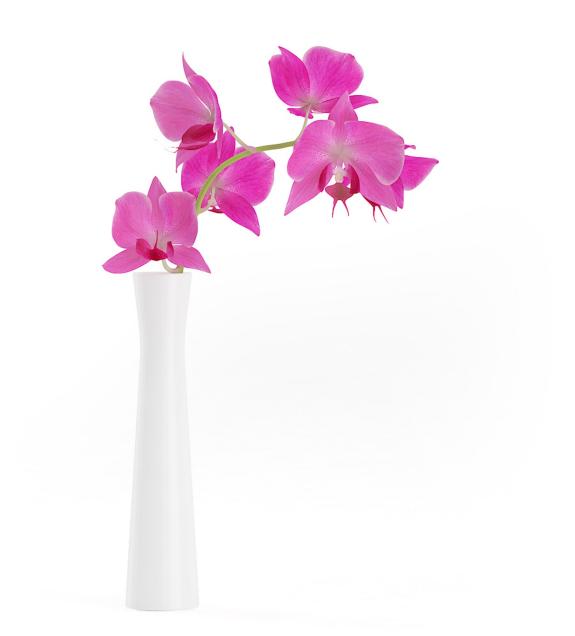

#### **Orchid Flower in White Vase**

## Poly: 25704 Vert: 27424 FILENAME: CGAXIS\_MODELS\_63\_20