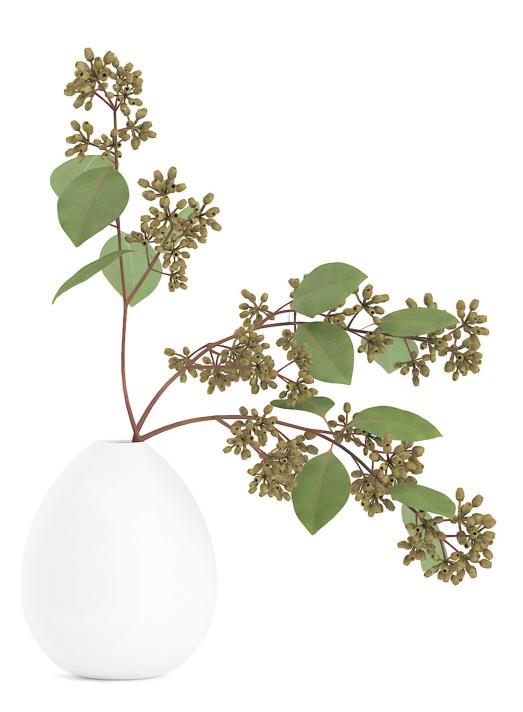

## Poly: 1002776 Vert: 1065606 FILENAME: CGAXIS\_MODELS\_63\_11

Sugar Gum Twigs in White Vase

## Poly: 106884 Vert: 105598 FILENAME: CGAXIS\_MODELS\_63\_12