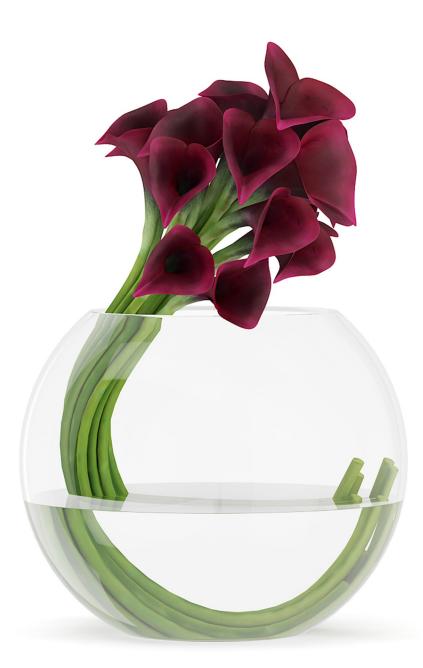

#### **Calla Lilies in Spherical Vase**

## Poly: 236942 Vert: 236856 FILENAME: CGAXIS\_MODELS\_63\_10