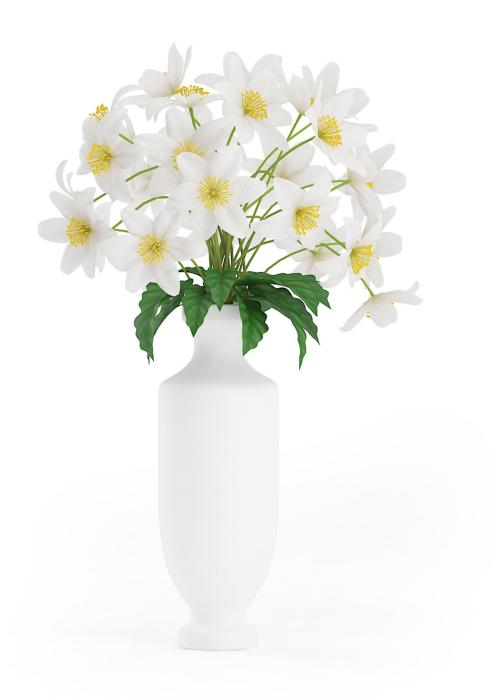

#### White Flowers in Tall Vase

Poly: 184502 Vert: 192266 FILENAME: CGAXIS\_MODELS\_63\_25