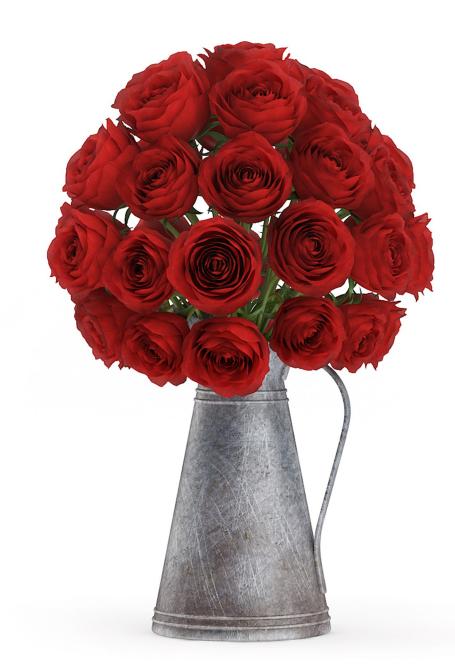

#### **Red Roses in Metal Kettle**

## Poly: 574304 Vert: 613788 FILENAME: CGAXIS\_MODELS\_63\_08