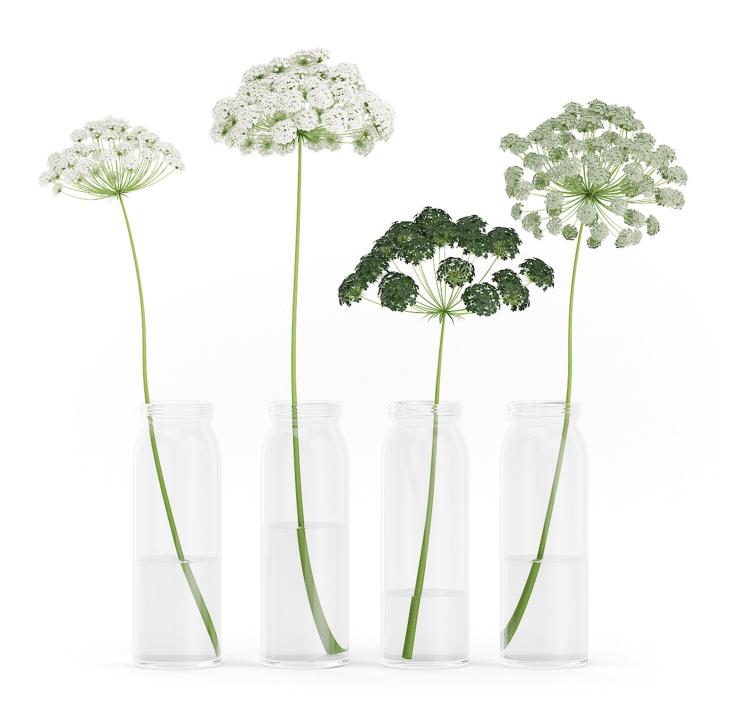

#### Wild Carrot Flowers in Glass Jars

## Poly: 320498 Vert: 460095 FILENAME: CGAXIS\_MODELS\_63\_13