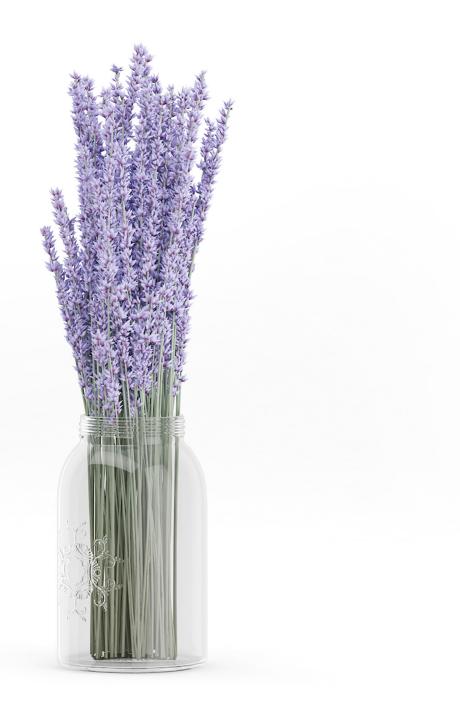

#### Purple Lupine in a Jar

## Poly: 257746 Vert: 197060 FILENAME: CGAXIS\_MODELS\_63\_09