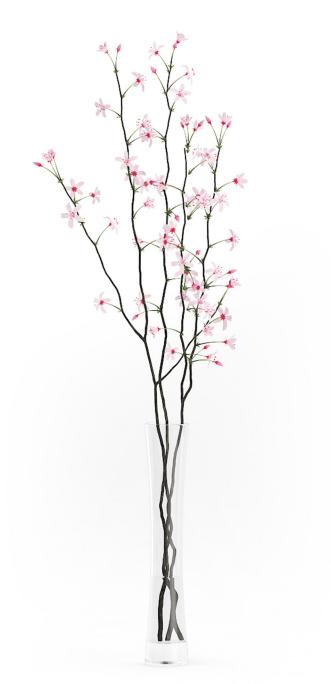

## Poly: 112866 Vert: 120975 FILENAME: CGAXIS\_MODELS\_63\_17

Flowering Tree Twigs in Glass Vase

## Poly: 67418 Vert: 73477 FILENAME: CGAXIS\_MODELS\_63\_18