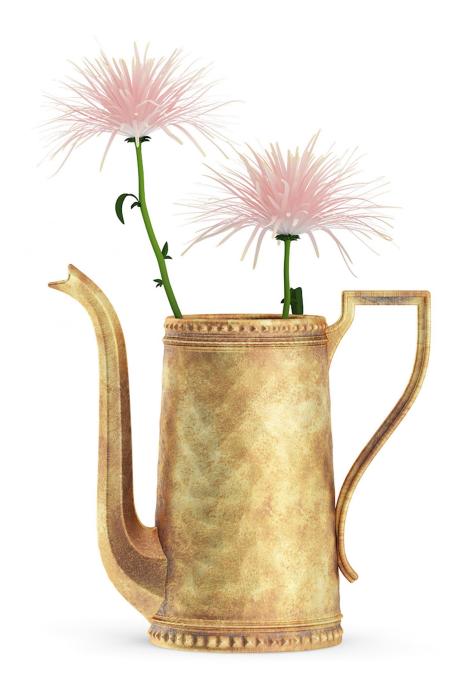

#### **Pink Flowes in Golden Teapot**

## Poly: 86314 Vert: 98087 FILENAME: CGAXIS\_MODELS\_63\_05