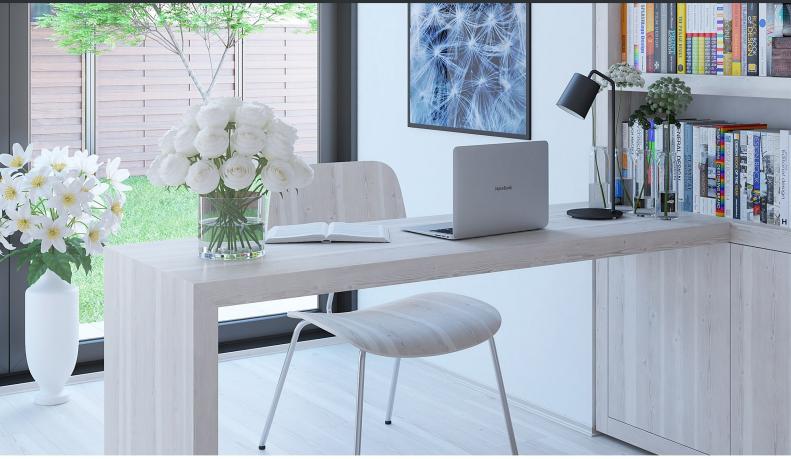

#### DESCRIPTION

CGAxis Models Volume 63 - is a collection containing 26 high polygon models of various flowers: roses, tulips, daisies, lilies, etc. Flowers from this collection are great decorate your interior visualization. Models are mapped and have materials and textures. Compatible with 3ds max 2010 or higher ,Cinema 4D R11 or higher and many others.