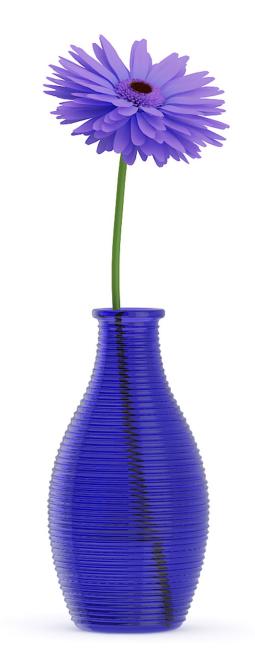

#### **Small Purple Flower in Blue Vase**

## Poly: 14680 Vert: 17240 FILENAME: CGAXIS\_MODELS\_63\_26