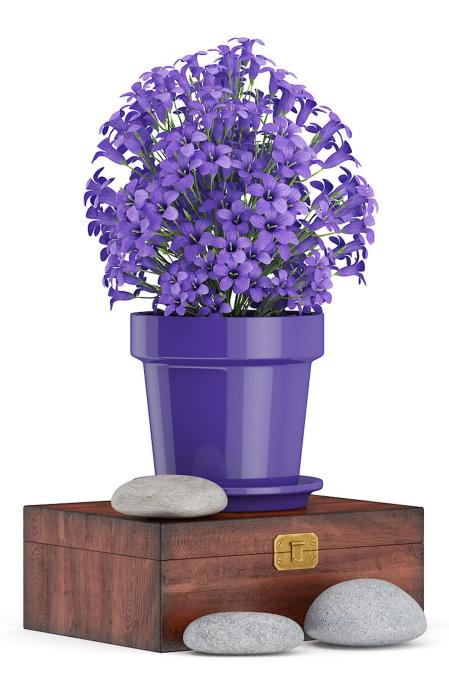

#### **Purple Flowes on Wooden Box**

## Poly: 227895 Vert: 243112 FILENAME: CGAXIS\_MODELS\_63\_14