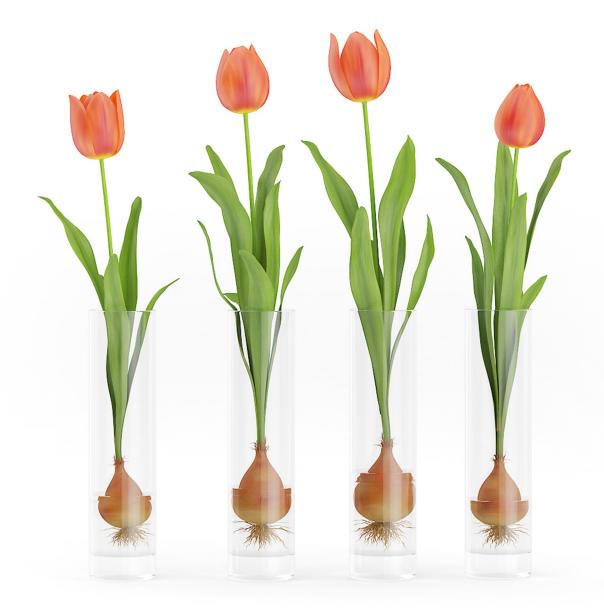

## Poly: 587646 Vert: 619224 FILENAME: CGAXIS\_MODELS\_63\_03

Four Tulips in Glasses

## Poly: 154576 Vert: 158816 FILENAME: CGAXIS\_MODELS\_63\_04