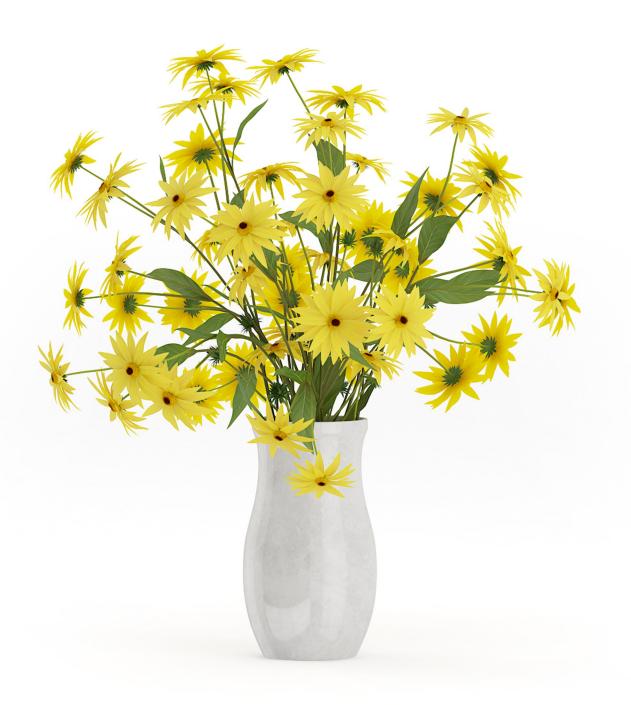

#### **Coneflowers in Ceramic Vase**

## Poly: 201806 Vert: 255398 FILENAME: CGAXIS\_MODELS\_63\_24