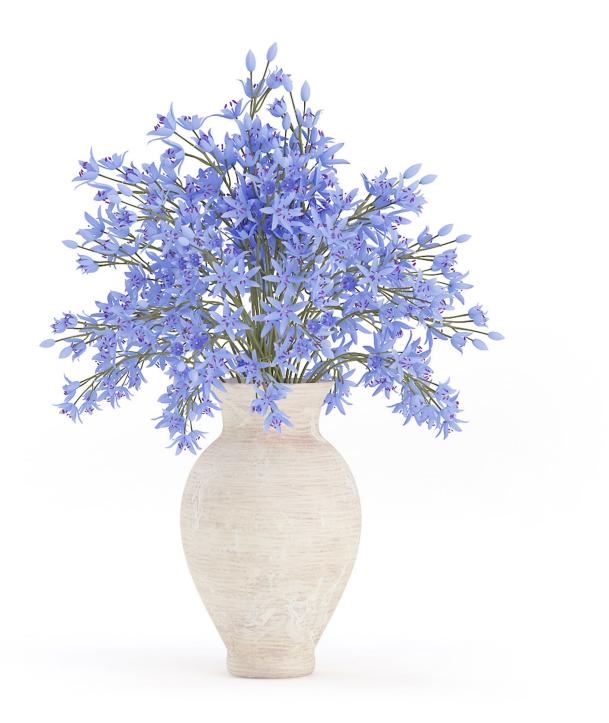

#### **Blue Flowers in Ceramic Vase**

## Poly: 389552 Vert: 436025 FILENAME: CGAXIS\_MODELS\_63\_22