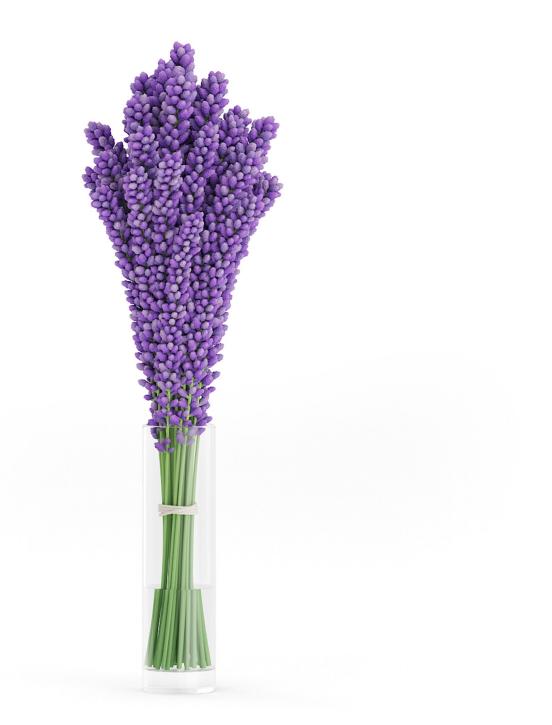

#### Purple Lupine in a Jar

## Poly: 257746 Vert: 197060 FILENAME: CGAXIS\_MODELS\_63\_09