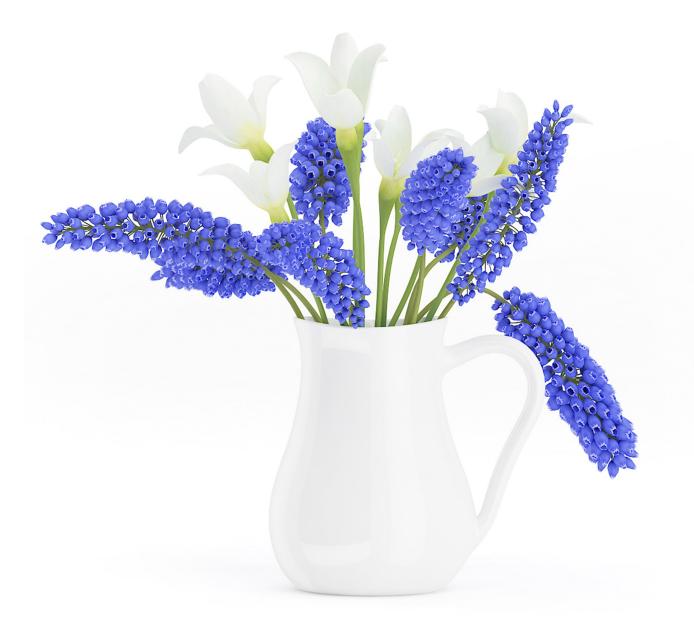

#### Blue and White Flowers in White Pot

## Poly: 549496 Vert: 593182 FILENAME: CGAXIS\_MODELS\_63\_21