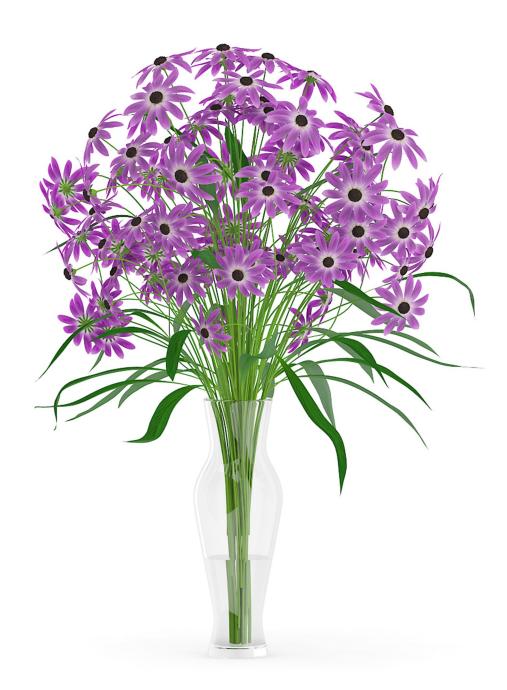

## Poly: 327742 Vert: 344844 FILENAME: CGAXIS\_MODELS\_63\_02

**Daisies in Glass Vase** 