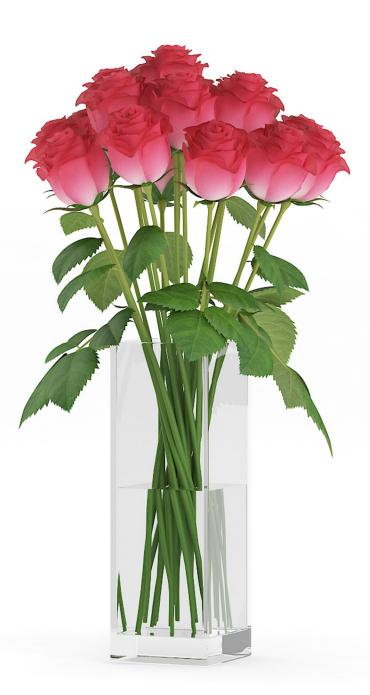

## Poly: 129936 Vert: 151904 FILENAME: CGAXIS\_MODELS\_63\_01

**Roses in Glass Vases** 