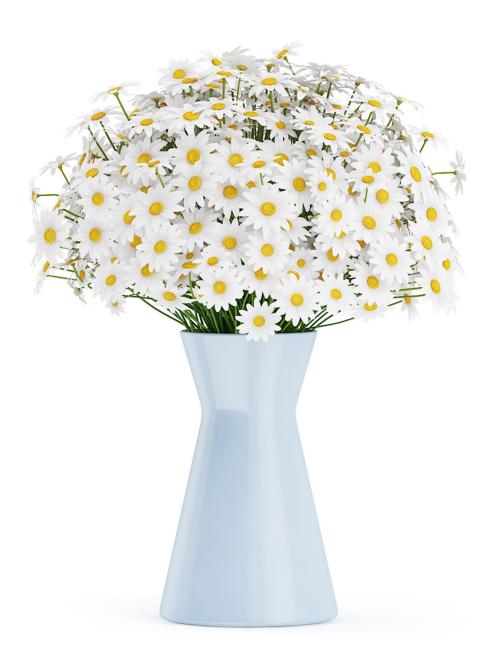

## Poly: 327742 Vert: 344844 FILENAME: CGAXIS\_MODELS\_63\_02

**Daisies in Glass Vase** 