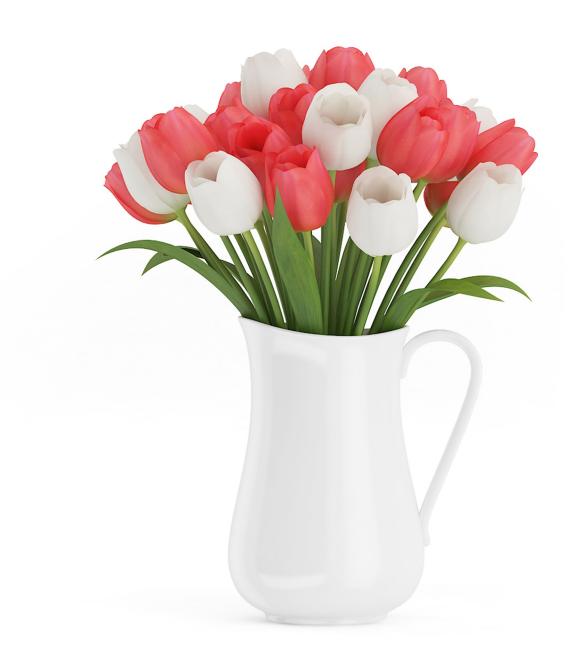

## Poly: 475458 Vert: 495859 FILENAME: CGAXIS\_MODELS\_63\_16

**Red and White Tulips** 