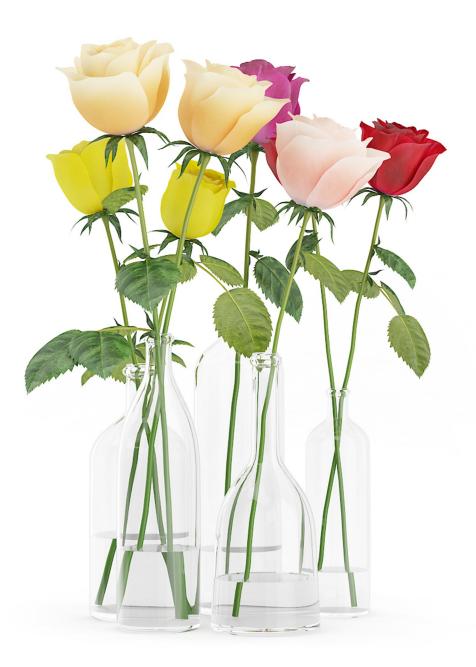

## Poly: 129936 Vert: 151904 FILENAME: CGAXIS\_MODELS\_63\_01

**Roses in Glass Vases** 