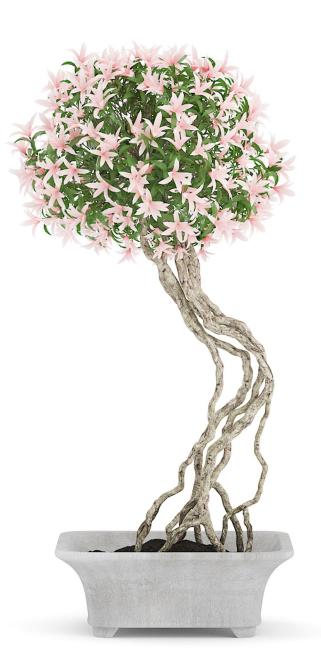

#### DESCRIPTION

CGAxis Models Volume 63 - is a collection containing 26 high polygon models of various flowers: roses, tulips, daisies, lilies, etc. Flowers from this collection are great decorate your interior visualization. Models are mapped and have materials and textures. Compatible with 3ds max 2010 or higher ,Cinema 4D R11 or higher and many others.

#### **SPECIFICATION**

Total size: 3.06 GB Materias: YES Textures: YES

#### **FORMATS**

- \*.max (Scanline)
- \*.max (MentalRay)
- \*.max (VRay)
- \*.c4d
- \*.c4d (VRay)
- \*.obi
- \*.fbx
- .IIJA \*
- \*.vraymesh





#### Flowering Tree in Concrete Pot



## Poly: 129936 Vert: 151904 FILENAME: CGAXIS\_MODELS\_63\_01





**Roses in Glass Vases** 



## Poly: 327742 Vert: 344844 FILENAME: CGAXIS\_MODELS\_63\_02





**Daisies in Glass Vase** 



## Poly: 587646 Vert: 619224 FILENAME: CGAXIS\_MODELS\_63\_03





Four Tulips in Glasses



## Poly: 154576 Vert: 158816 FILENAME: CGAXIS\_MODELS\_63\_04





#### **Pink Flowes in Golden Teapot**



## Poly: 86314 Vert: 98087 FILENAME: CGAXIS\_MODELS\_63\_05





#### Pink Roses in Glass Vase



## Poly: 1578547 Vert: 1668608 FILENAME: CGAXIS\_MODELS\_63\_06





#### **Small Daisies in Blue Vase**



## Poly: 467048 Vert: 548186 FILENAME: CGAXIS\_MODELS\_63\_07





#### **Red Roses in Metal Kettle**



## Poly: 574304 Vert: 613788 FILENAME: CGAXIS\_MODELS\_63\_08



#### Purple Lupine in a Jar