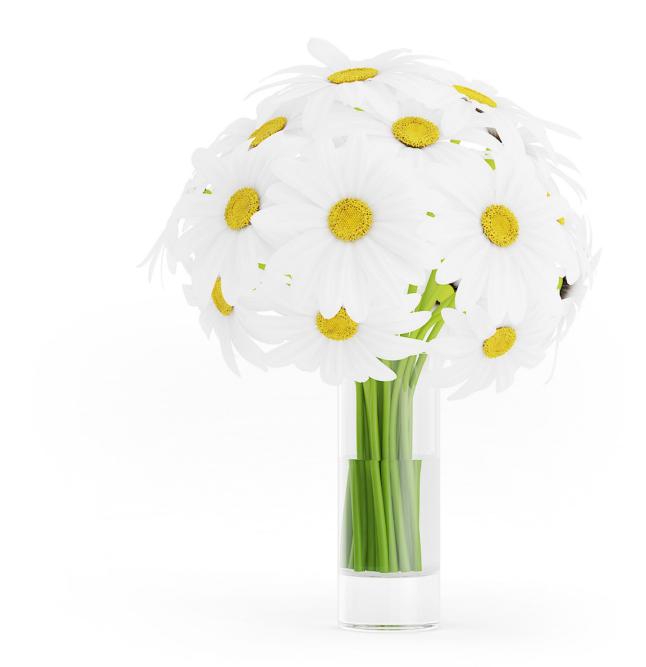

## Poly: 327742 Vert: 344844 FILENAME: CGAXIS\_MODELS\_63\_02

**Daisies in Glass Vase** 