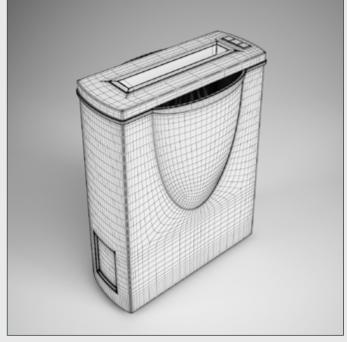

# DESCRIPTION

CGAXIS Models Volume 12 contains 30 highly detailed models of office appliances (copying machine, fan, air conditioner, desk chair, desk lamp and many others).

CGAxis Models Volume 12 : Office Appliances