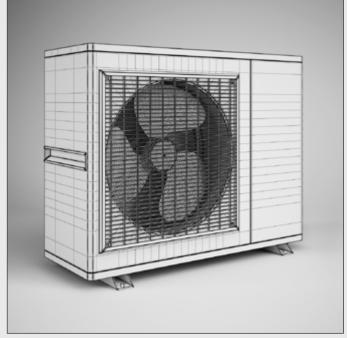

# DESCRIPTION

CGAXIS Models Volume 12 contains 30 highly detailed models of office appliances (copying machine, fan, air conditioner, desk chair, desk lamp and many others).

CGAxis Models Volume 12 : Office Appliances