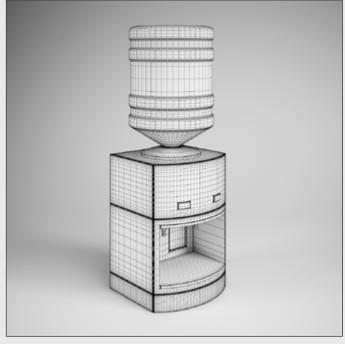

# DESCRIPTION

CGAXIS Models Volume 12 contains 30 highly detailed models of office appliances (copying machine, fan, air conditioner, desk chair, desk lamp and many others).

CGAxis Models Volume 12 : Office Appliances