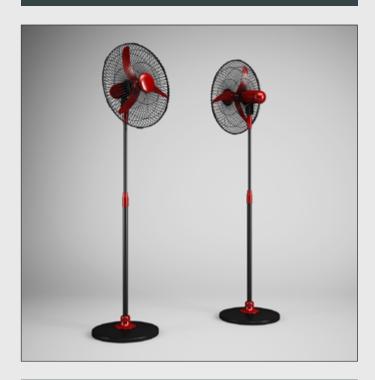

# DESCRIPTION

CGAXIS Models Volume 12 contains 30 highly detailed models of office appliances (copying machine, fan, air conditioner, desk chair, desk lamp and many others).

CGAxis Models Volume 12 : Office Appliances