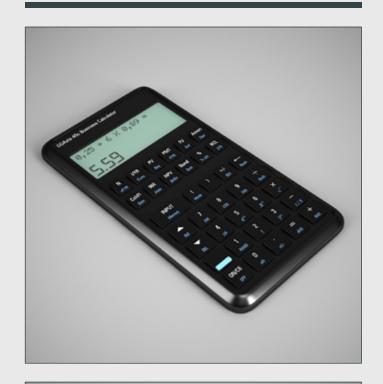

# DESCRIPTION

CGAXIS Models Volume 12 contains 30 highly detailed models of office appliances (copying machine, fan, air conditioner, desk chair, desk lamp and many others).

CGAxis Models Volume 12 : Office Appliances