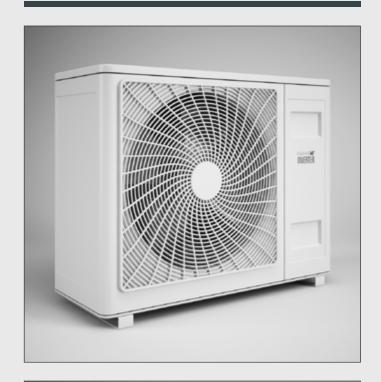

# DESCRIPTION

CGAXIS Models Volume 12 contains 30 highly detailed models of office appliances (copying machine, fan, air conditioner, desk chair, desk lamp and many others).

CGAxis Models Volume 12 : Office Appliances