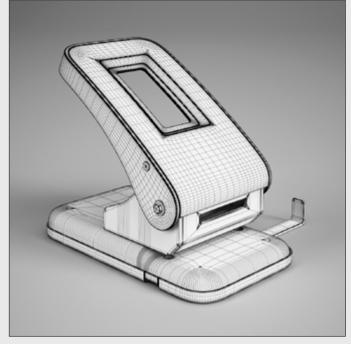

# DESCRIPTION

CGAXIS Models Volume 12 contains 30 highly detailed models of office appliances (copying machine, fan, air conditioner, desk chair, desk lamp and many others).

CGAxis Models Volume 12 : Office Appliances