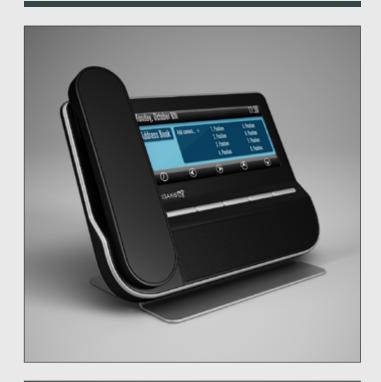

# DESCRIPTION

CGAXIS Models Volume 12 contains 30 highly detailed models of office appliances (copying machine, fan, air conditioner, desk chair, desk lamp and many others).

CGAxis Models Volume 12 : Office Appliances