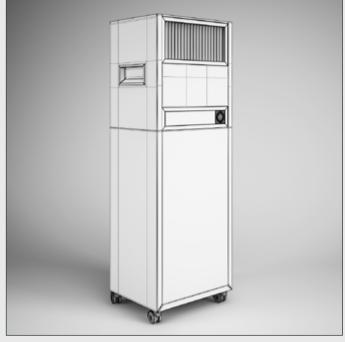

# DESCRIPTION

CGAXIS Models Volume 12 contains 30 highly detailed models of office appliances (copying machine, fan, air conditioner, desk chair, desk lamp and many others).

CGAxis Models Volume 12 : Office Appliances