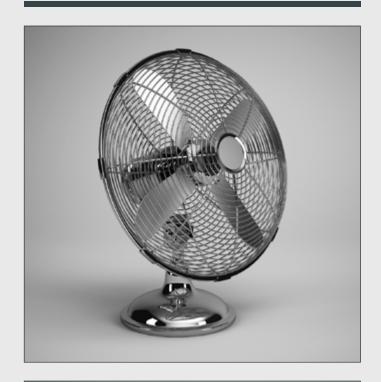

# DESCRIPTION

CGAXIS Models Volume 12 contains 30 highly detailed models of office appliances (copying machine, fan, air conditioner, desk chair, desk lamp and many others).

CGAxis Models Volume 12 : Office Appliances