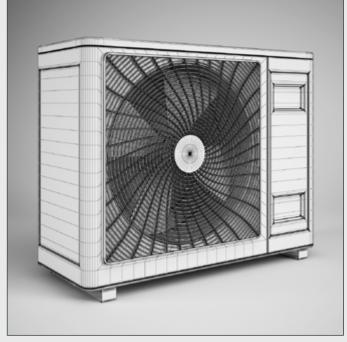

# DESCRIPTION

CGAXIS Models Volume 12 contains 30 highly detailed models of office appliances (copying machine, fan, air conditioner, desk chair, desk lamp and many others).

CGAxis Models Volume 12 : Office Appliances