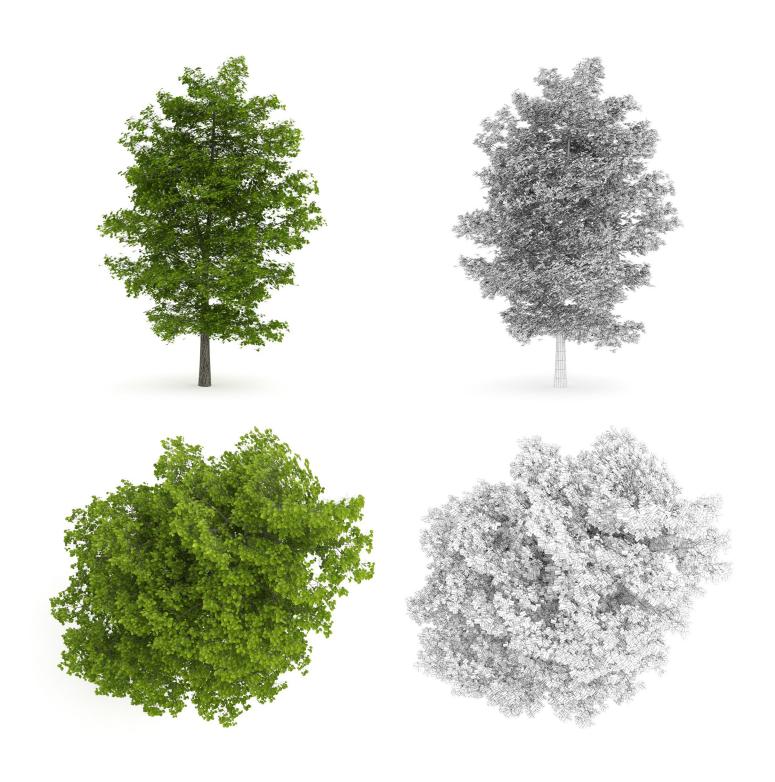

for your exteriror visualization projects. Models are mapped and have materias and textures. Compatible with 3ds max 2008 or higher and many others.

### **SPECIFICATION**

Total size: 6.23 GB Materias: YES

Textures: YES

#### **FORMATS**

- \*.max (Scanline)
- \*.max (MentalRay)
- \*.max (VRay)
- \*.c4d
- \*.c4d (VRay)
- \*.obj
- \*.fbx





#### **ACER PLATANOIDES 15M**



FILENAME: CGAXIS\_MODELS\_28\_01





### ACER PLATANOIDES 15M (AUTUMN)



FILENAME: CGAXIS\_MODELS\_28\_02



### ACER PLATANOIDES 15M (WINTER)



FILENAME: CGAXIS\_MODELS\_28\_03



#### **ACER PLATANOIDES 8M**



FILENAME: CGAXIS\_MODELS\_28\_04



### ACER PLATANOIDES 8M (AUTUMN)



FILENAME: CGAXIS\_MODELS\_28\_05



## ACER PLATANOIDES 8M (WINTER)



FILENAME: CGAXIS\_MODELS\_28\_06



#### **COMMON LIME 10M**



FILENAME: CGAXIS\_MODELS\_28\_07





## **COMMON LIME 10M (AUTUMN)**



FILENAME: CGAXIS\_MODELS\_28\_08



## COMMON LIME 10M (WINTER)



FILENAME: CGAXIS\_MODELS\_28\_09



## **COMMON LIME 8M**



FILENAME: CGAXIS\_MODELS\_28\_10



## **COMMON LIME 8M (AUTUMN)**



FILENAME: CGAXIS\_MODELS\_28\_11



## **COMMON LIME 8M (WINTER)**



FILENAME: CGAXIS\_MODELS\_28\_12



### **BIRCH-TREE 8M**



FILENAME: CGAXIS\_MODELS\_28\_13



## **BIRCH-TREE 8M (AUTUMN)**



FILENAME: CGAXIS\_MODELS\_28\_14



## BIRCH-TREE 8M (WINTER)



FILENAME: CGAXIS\_MODELS\_28\_15



### **BIRCH-TREE 4.5M**



FILENAME: CGAXIS\_MODELS\_28\_16



## BIRCH-TREE 4.5M (AUTUMN)



FILENAME: CGAXIS\_MODELS\_28\_17



## BIRCH-TREE 4.5M (WINTER)



FILENAME: CGAXIS\_MODELS\_28\_18



### AMERICAN BEECH 8M



FILE