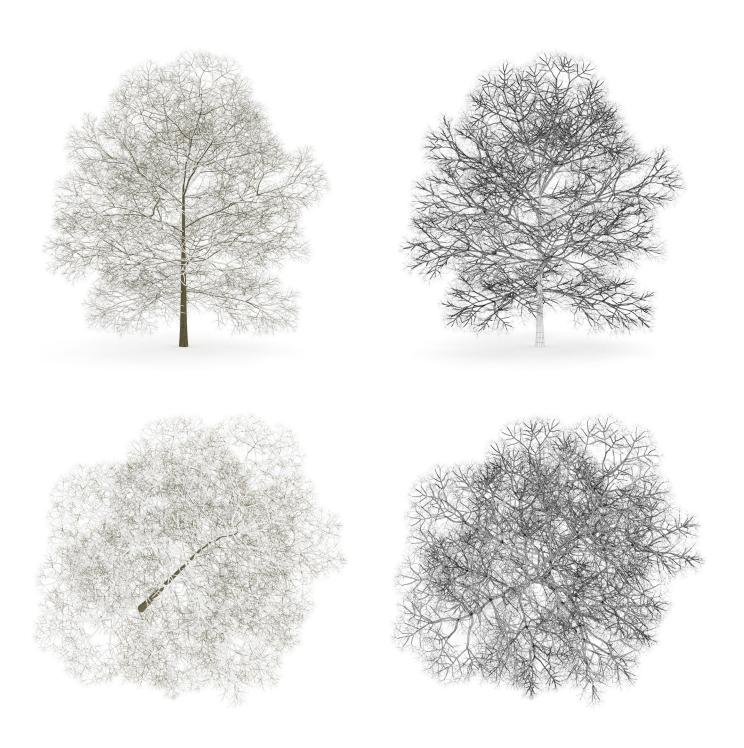

### ACER PLATANOIDES 15M (WINTER)

FILENAME: CGAXIS\_MODELS\_28\_03

## ACER PLATANOIDES 8M (WINTER)

FILENAME: CGAXIS\_MODELS\_28\_06

## COMMON LIME 10M (WINTER)

FILENAME: CGAXIS\_MODELS\_28\_09

## **COMMON LIME 8M (WINTER)**

FILENAME: CGAXIS\_MODELS\_28\_12

## BIRCH-TREE 8M (WINTER)

FILENAME: CGAXIS\_MODELS\_28\_15

## BIRCH-TREE 4.5M (WINTER)

FILENAME: CGAXIS\_MODELS\_28\_18

## AMERICAN BEECH 8M (WINTER)

FILENAME: CGAXIS\_MODELS\_28\_21

## **ENGLISH OAK 8M (WINTER)**

FILENAME: CGAXIS\_MODELS\_28\_24

## HORNBEAM 3.5M (WINTER)

FILENAME: CGAXIS\_MODELS\_28\_27

## **CHESTNUT 7M (WINTER)**

FILENAME: CGAXIS\_MODELS\_28\_30