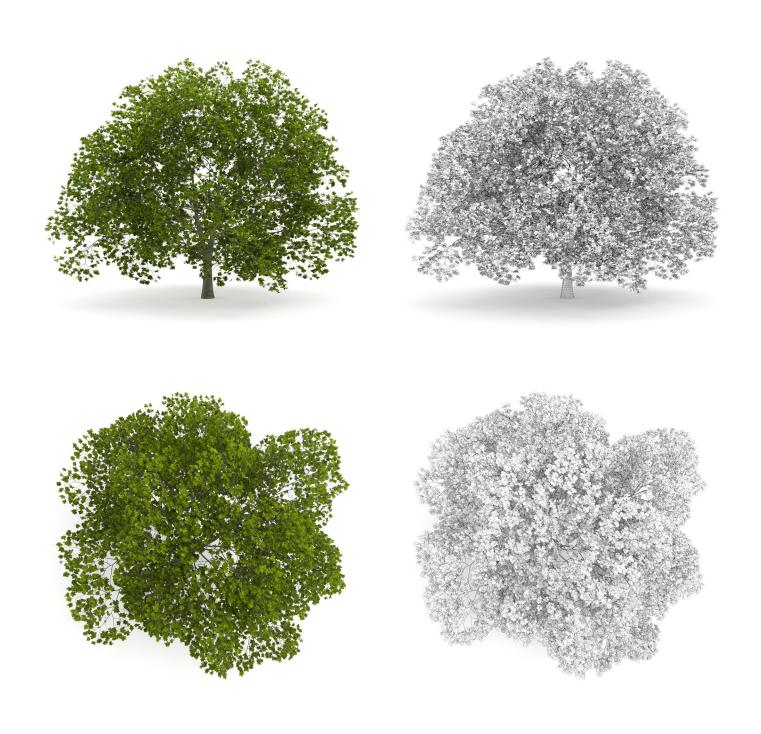

0M**



FILENAME: CGAXIS\_MODELS\_28\_07





## **COMMON LIME 10M (AUTUMN)**



FILENAME: CGAXIS\_MODELS\_28\_08



## COMMON LIME 10M (WINTER)



FILENAME: CGAXIS\_MODELS\_28\_09



## **COMMON LIME 8M**



FILENAME: CGAXIS\_MODELS\_28\_10



## **COMMON LIME 8M (AUTUMN)**



FILENAME: CGAXIS\_MODELS\_28\_11



## **COMMON LIME 8M (WINTER)**



FILENAME: CGAXIS\_MODELS\_28\_12



### **BIRCH-TREE 8M**



FILENAME: CGAXIS\_MODELS\_28\_13



## **BIRCH-TREE 8M (AUTUMN)**



FILENAME: CGAXIS\_MODELS\_28\_14



## BIRCH-TREE 8M (WINTER)



FILENAME: CGAXIS\_MODELS\_28\_15



### **BIRCH-TREE 4.5M**



FILENAME: CGAXIS\_MODELS\_28\_16



## BIRCH-TREE 4.5M (AUTUMN)



FILENAME: CGAXIS\_MODELS\_28\_17



## BIRCH-TREE 4.5M (WINTER)



FILENAME: CGAXIS\_MODELS\_28\_18



### AMERICAN BEECH 8M



FILENAME: CGAXIS\_MODELS\_28\_19



# AMERICAN BEECH 8M (AUTUMN)



FILENAME: CGAXIS\_MODELS\_28\_20



## AMERICAN BEECH 8M (WINTER)



FILENAME: CGAXIS\_MODELS\_28\_21



### **ENGLISH OAK 8M**



FILENAME: CGAXIS\_MODELS\_28\_22



## ENGLISH OAK 8M (AUTUMN)



FILENAME: CGAXIS\_MODELS\_28\_23



## **ENGLISH OAK 8M (WINTER)**









FILENAME: CGAXIS\_MODELS\_28\_24



## HORNBEAM 3.5M



FILENAME: CGAXIS\_MODELS\_28\_25



## HORNBEAM 3.5M (AUTUMN)



FILENAME: CGAXIS\_MODELS\_28\_26



## HORNBEAM 3.5M (WINTER)









FILENAME: CGAXIS\_MODELS\_28\_27



### **CHESTNUT 7M**



FILENAME: CGAXIS\_MODELS\_28\_28





## **CHESTNUT 7M (AUTUMN)**



FILENAME: CGAXIS\_MODELS\_28\_29



## **CHESTNUT 7M (WINTER)**



FILENAME: CGAXIS\_MODELS\_28\_30