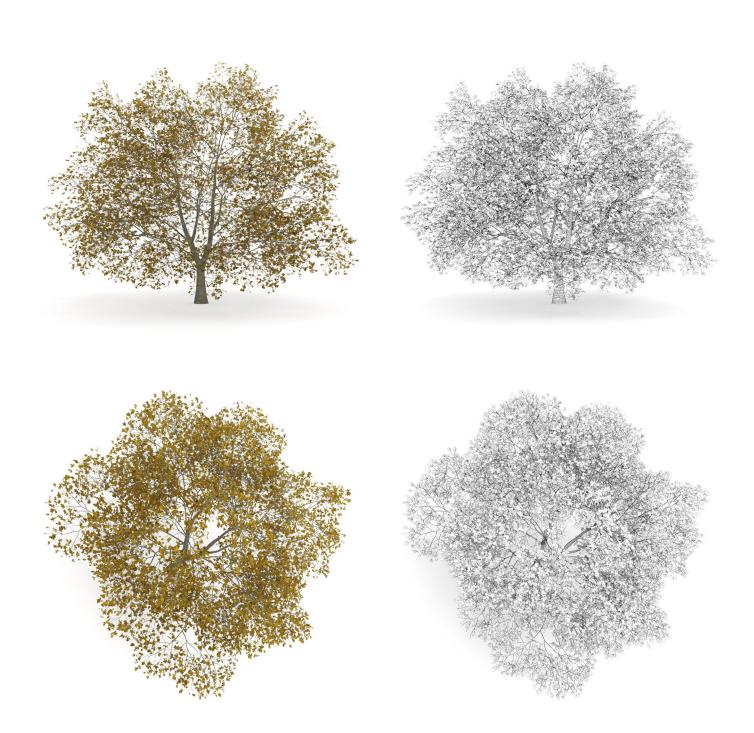

AUTUMN)**



FILENAME: CGAXIS\_MODELS\_28\_08



## COMMON LIME 10M (WINTER)



FILENAME: CGAXIS\_MODELS\_28\_09



## **COMMON LIME 8M**



FILENAME: CGAXIS\_MODELS\_28\_10



## **COMMON LIME 8M (AUTUMN)**



FILENAME: CGAXIS\_MODELS\_28\_11



## **COMMON LIME 8M (WINTER)**



FILENAME: CGAXIS\_MODELS\_28\_12



### **BIRCH-TREE 8M**



FILENAME: CGAXIS\_MODELS\_28\_13



## **BIRCH-TREE 8M (AUTUMN)**



FILENAME: CGAXIS\_MODELS\_28\_14



## BIRCH-TREE 8M (WINTER)



FILENAME: CGAXIS\_MODELS\_28\_15



### **BIRCH-TREE 4.5M**



FILENAME: CGAXIS\_MODELS\_28\_16



## BIRCH-TREE 4.5M (AUTUMN)



FILENAME: CGAXIS\_MODELS\_28\_17



## BIRCH-TREE 4.5M (WINTER)



FILENAME: CGAXIS\_MODELS\_28\_18



### AMERICAN BEECH 8M



FILENAME: CGAXIS\_MODELS\_28\_19



# AMERICAN BEECH 8M (AUTUMN)



FILENAME: CGAXIS\_MODELS\_28\_20



## AMERICAN BEECH 8M (WINTER)



FILENAME: CGAXIS\_MODELS\_28\_21



### **ENGLISH OAK 8M**



FILENAME: CGAXIS\_MODELS\_28\_22



## ENGLISH OAK 8M (AUTUMN)



FILENAME: CGAXIS\_MODELS\_28\_23



## **ENGLISH OAK 8M (WINTER)**









FILENAME: CGAXIS\_MODELS\_28\_24



## HORNBEAM 3.5M



FILENAME: CGAXIS\_MODELS\_28\_25



## HORNBEAM 3.5M (AUTUMN)



FILENAME: CGAXIS\_MODELS\_28\_26



## HORNBEAM 3.5M (WINTER)









FILENAME: CGAXIS\_MODELS\_28\_27



### **CHESTNUT 7M**



FILENAME: CGAXIS\_MODELS\_28\_28





## **CHESTNUT 7M (AUTUMN)**



FILENAME: CGAXIS\_MODELS\_28\_29



## **CHESTNUT 7M (WINTER)**



FILENAME: CGAXIS\_MODELS\_28\_30