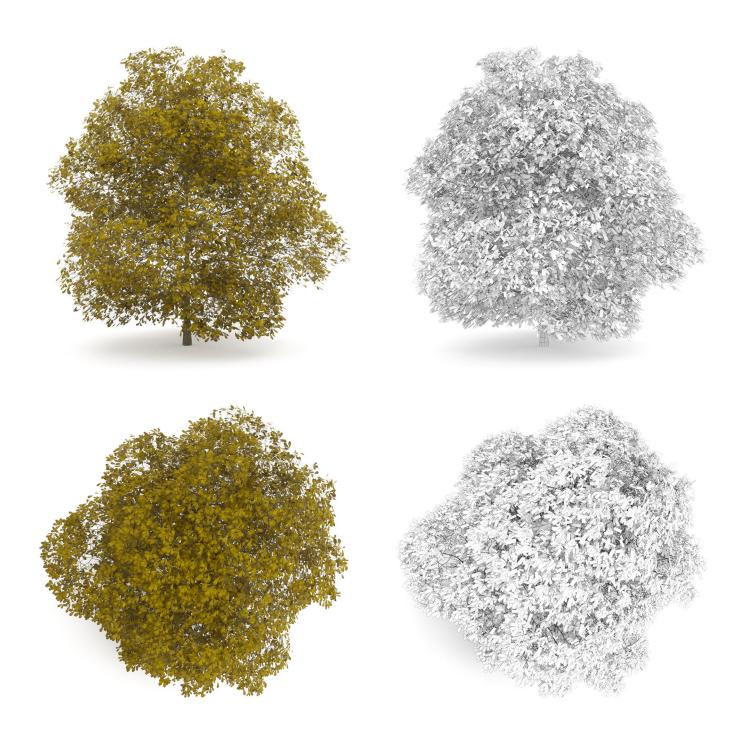

### ACER PLATANOIDES 15M (AUTUMN)

FILENAME: CGAXIS\_MODELS\_28\_02

### ACER PLATANOIDES 8M (AUTUMN)

FILENAME: CGAXIS\_MODELS\_28\_05

## **COMMON LIME 10M (AUTUMN)**

FILENAME: CGAXIS\_MODELS\_28\_08

## **COMMON LIME 8M (AUTUMN)**

FILENAME: CGAXIS\_MODELS\_28\_11

## **BIRCH-TREE 8M (AUTUMN)**

FILENAME: CGAXIS\_MODELS\_28\_14

## BIRCH-TREE 4.5M (AUTUMN)

FILENAME: CGAXIS\_MODELS\_28\_17

# AMERICAN BEECH 8M (AUTUMN)

FILENAME: CGAXIS\_MODELS\_28\_20

## ENGLISH OAK 8M (AUTUMN)

FILENAME: CGAXIS\_MODELS\_28\_23

## HORNBEAM 3.5M (AUTUMN)

FILENAME: CGAXIS\_MODELS\_28\_26

## **CHESTNUT 7M (AUTUMN)**

FILENAME: CGAXIS\_MODELS\_28\_29