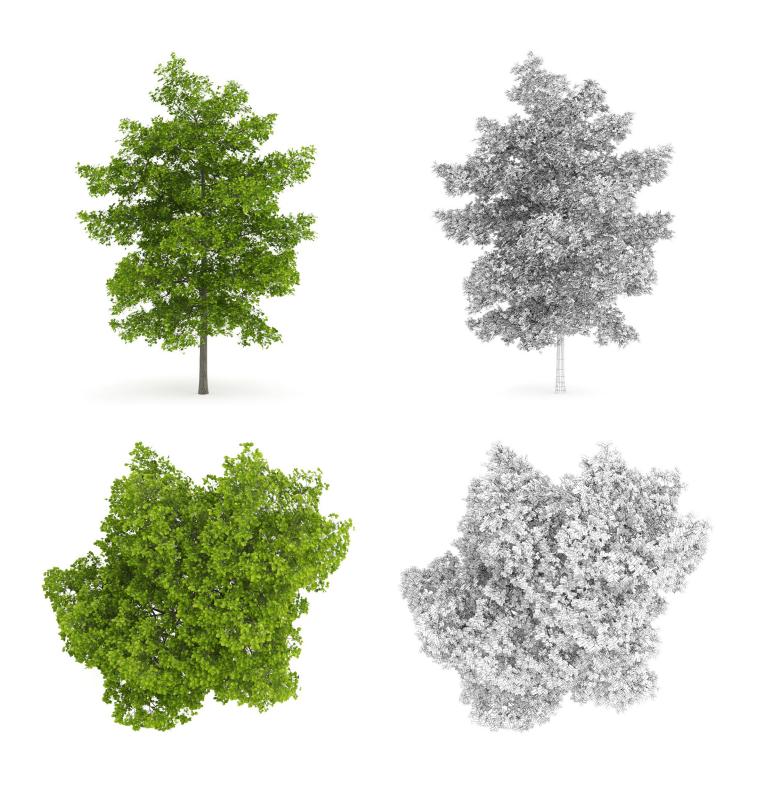

: YES

Textures: YES

#### **FORMATS**

- \*.max (Scanline)
- \*.max (MentalRay)
- \*.max (VRay)
- \*.c4d
- \*.c4d (VRay)
- \*.obj
- \*.fbx





#### **ACER PLATANOIDES 15M**



FILENAME: CGAXIS\_MODELS\_28\_01





### ACER PLATANOIDES 15M (AUTUMN)



FILENAME: CGAXIS\_MODELS\_28\_02



### ACER PLATANOIDES 15M (WINTER)



FILENAME: CGAXIS\_MODELS\_28\_03



#### **ACER PLATANOIDES 8M**



FILENAME: CGAXIS\_MODELS\_28\_04



### ACER PLATANOIDES 8M (AUTUMN)



FILENAME: CGAXIS\_MODELS\_28\_05



## ACER PLATANOIDES 8M (WINTER)



FILENAME: CGAXIS\_MODELS\_28\_06



#### **COMMON LIME 10M**



FILENAME: CGAXIS\_MODELS\_28\_07





## **COMMON LIME 10M (AUTUMN)**



FILENAME: CGAXIS\_MODELS\_28\_08



## COMMON LIME 10M (WINTER)



FILENAME: CGAXIS\_MODELS\_28\_09



## **COMMON LIME 8M**



FILENAME: CGAXIS\_MODELS\_28\_10



## **COMMON LIME 8M (AUTUMN)**



FILENAME: CGAXIS\_MODELS\_28\_11



## **COMMON LIME 8M (WINTER)**



FILENAME: CGAXIS\_MODELS\_28\_12



### **BIRCH-TREE 8M**



FILENAME: CGAXIS\_MODELS\_28\_13



## **BIRCH-TREE 8M (AUTUMN)**



FILENAME: CGAXIS\_MODELS\_28\_14



## BIRCH-TREE 8M (WINTER)



FILENAME: CGAXIS\_MODELS\_28\_15



### **BIRCH-TREE 4.5M**



FILENAME: CGAXIS\_MODELS\_28\_16



## BIRCH-TREE 4.5M (AUTUMN)



FILENAME: CGAXIS\_MODELS\_28\_17



## BIRCH-TREE 4.5M (WINTER)



FILENAME: CGAXIS\_MODELS\_28\_18



### AMERICAN BEECH 8M



FILENAME: CGAXIS\_MODELS\_28\_19



# AMERICAN BEECH 8M (AUTUMN)



FILENAME: CGAXIS\_MODELS\_28\_20



## AMERICAN BEECH 8M (WINTER)



FILENAME: CGAXIS\_MODELS\_28\_21



### **ENGLISH OAK 8M**



FILENA