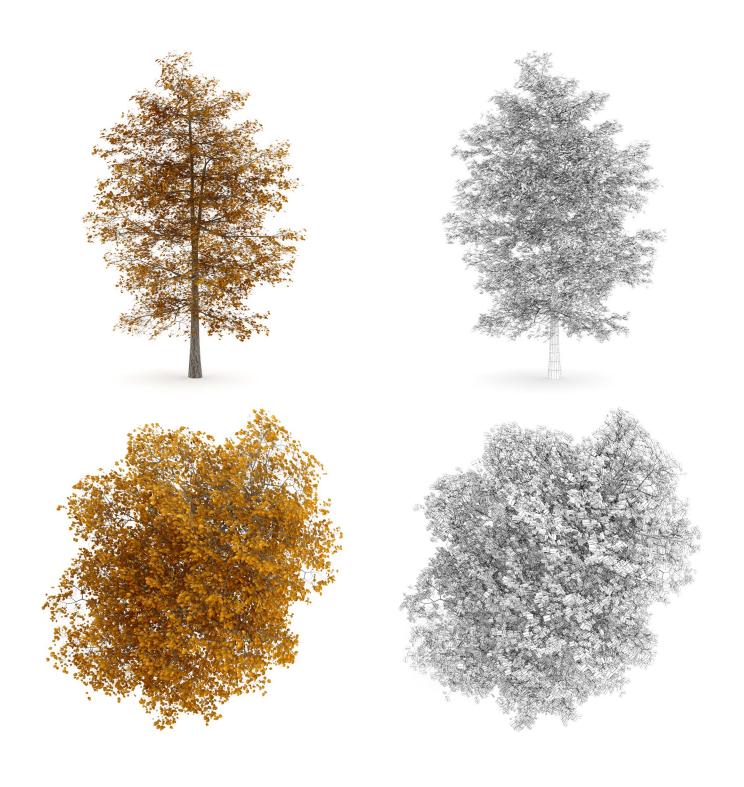

erias and textures. Compatible with 3ds max 2008 or higher and many others.

### **SPECIFICATION**

Total size: 6.23 GB Materias: YES

Textures: YES

#### **FORMATS**

- \*.max (Scanline)
- \*.max (MentalRay)
- \*.max (VRay)
- \*.c4d
- \*.c4d (VRay)
- \*.obj
- \*.fbx





#### **ACER PLATANOIDES 15M**



FILENAME: CGAXIS\_MODELS\_28\_01





### ACER PLATANOIDES 15M (AUTUMN)



FILENAME: CGAXIS\_MODELS\_28\_02



### ACER PLATANOIDES 15M (WINTER)



FILENAME: CGAXIS\_MODELS\_28\_03



#### **ACER PLATANOIDES 8M**



FILENAME: CGAXIS\_MODELS\_28\_04



### ACER PLATANOIDES 8M (AUTUMN)



FILENAME: CGAXIS\_MODELS\_28\_05



## ACER PLATANOIDES 8M (WINTER)



FILENAME: CGAXIS\_MODELS\_28\_06



#### **COMMON LIME 10M**



FILENAME: CGAXIS\_MODELS\_28\_07





## **COMMON LIME 10M (AUTUMN)**



FILENAME: CGAXIS\_MODELS\_28\_08



## COMMON LIME 10M (WINTER)



FILENAME: CGAXIS\_MODELS\_28\_09



## **COMMON LIME 8M**



FILENAME: CGAXIS\_MODELS\_28\_10



## **COMMON LIME 8M (AUTUMN)**



FILENAME: CGAXIS\_MODELS\_28\_11



## **COMMON LIME 8M (WINTER)**



FILENAME: CGAXIS\_MODELS\_28\_12



### **BIRCH-TREE 8M**



FILENAME: CGAXIS\_MODELS\_28\_13



## **BIRCH-TREE 8M (AUTUMN)**



FILENAME: CGAXIS\_MODELS\_28\_14



## BIRCH-TREE 8M (WINTER)



FILENAME: CGAXIS\_MODELS\_28\_15



### **BIRCH-TREE 4.5M**



FILENAME: CGAXIS\_MODELS\_28\_16



## BIRCH-TREE 4.5M (AUTUMN)



FILENAME: CGAXIS\_MODELS\_28\_17



## BIRCH-TREE 4.5M (WINTER)



FILENAME: CGAXIS\_MODELS\_28\_18



### AMERICAN BEECH 8M



FILENAME: CGAXIS\_MODELS\_28\_19



# AMERICAN BEECH 8M (AUTUMN)



FILENAME: