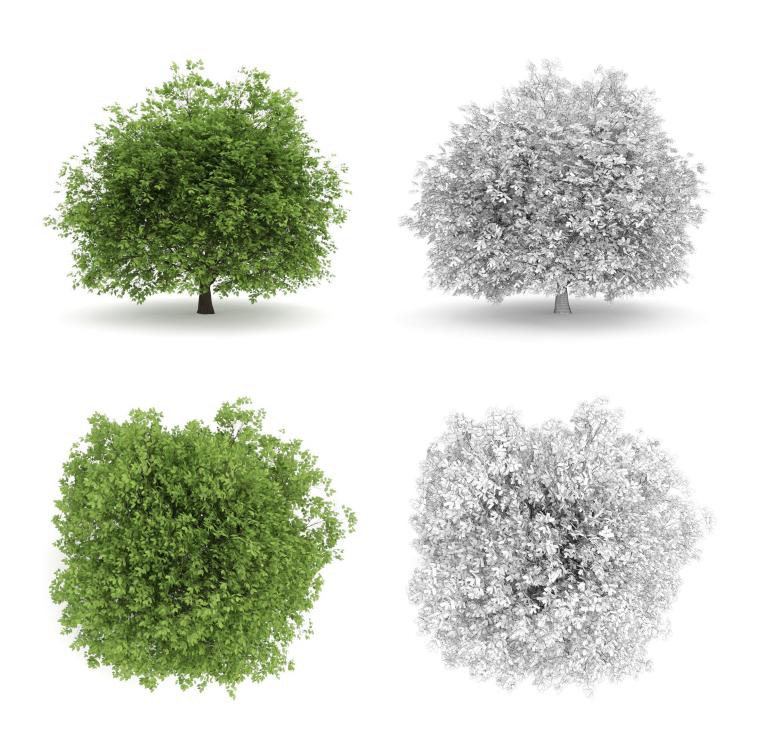

TREE 8M**



FILENAME: CGAXIS\_MODELS\_28\_13



## **BIRCH-TREE 8M (AUTUMN)**



FILENAME: CGAXIS\_MODELS\_28\_14



## BIRCH-TREE 8M (WINTER)



FILENAME: CGAXIS\_MODELS\_28\_15



### **BIRCH-TREE 4.5M**



FILENAME: CGAXIS\_MODELS\_28\_16



## BIRCH-TREE 4.5M (AUTUMN)



FILENAME: CGAXIS\_MODELS\_28\_17



## BIRCH-TREE 4.5M (WINTER)



FILENAME: CGAXIS\_MODELS\_28\_18



### AMERICAN BEECH 8M



FILENAME: CGAXIS\_MODELS\_28\_19



# AMERICAN BEECH 8M (AUTUMN)



FILENAME: CGAXIS\_MODELS\_28\_20



## AMERICAN BEECH 8M (WINTER)



FILENAME: CGAXIS\_MODELS\_28\_21



### **ENGLISH OAK 8M**



FILENAME: CGAXIS\_MODELS\_28\_22



## ENGLISH OAK 8M (AUTUMN)



FILENAME: CGAXIS\_MODELS\_28\_23



## **ENGLISH OAK 8M (WINTER)**









FILENAME: CGAXIS\_MODELS\_28\_24



## HORNBEAM 3.5M



FILENAME: CGAXIS\_MODELS\_28\_25



## HORNBEAM 3.5M (AUTUMN)



FILENAME: CGAXIS\_MODELS\_28\_26



## HORNBEAM 3.5M (WINTER)









FILENAME: CGAXIS\_MODELS\_28\_27



### **CHESTNUT 7M**



FILENAME: CGAXIS\_MODELS\_28\_28





## **CHESTNUT 7M (AUTUMN)**



FILENAME: CGAXIS\_MODELS\_28\_29



## **CHESTNUT 7M (WINTER)**



FILENAME: CGAXIS\_MODELS\_28\_30