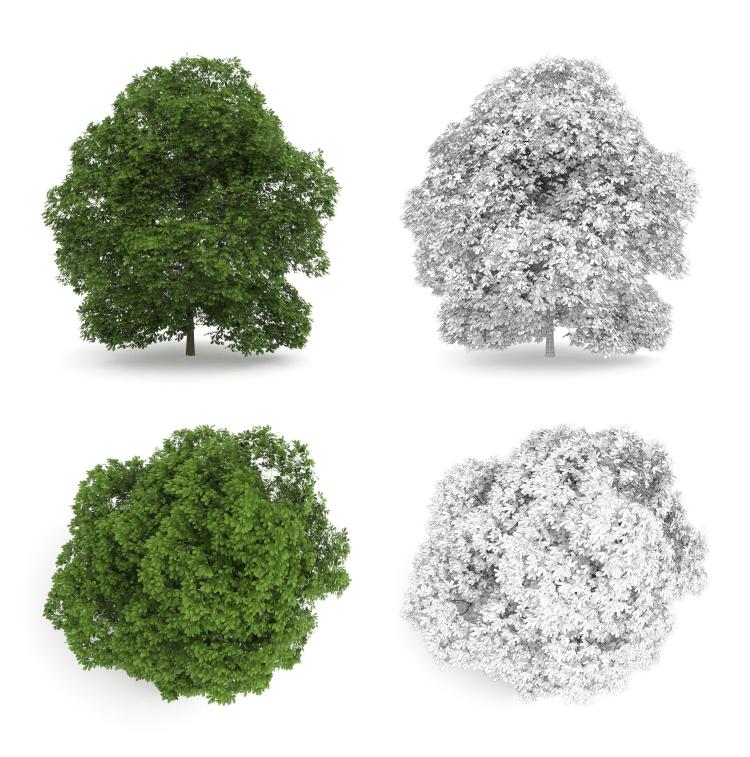

#### **ACER PLATANOIDES 15M**

FILENAME: CGAXIS\_MODELS\_28\_01

#### **ACER PLATANOIDES 8M**

FILENAME: CGAXIS\_MODELS\_28\_04

#### **COMMON LIME 10M**

FILENAME: CGAXIS\_MODELS\_28\_07

## **COMMON LIME 8M**

FILENAME: CGAXIS\_MODELS\_28\_10

### **BIRCH-TREE 8M**

FILENAME: CGAXIS\_MODELS\_28\_13

### **BIRCH-TREE 4.5M**

FILENAME: CGAXIS\_MODELS\_28\_16

### AMERICAN BEECH 8M

FILENAME: CGAXIS\_MODELS\_28\_19

### **ENGLISH OAK 8M**

FILENAME: CGAXIS\_MODELS\_28\_22

## HORNBEAM 3.5M

FILENAME: CGAXIS\_MODELS\_28\_25

### **CHESTNUT 7M**

FILENAME: CGAXIS\_MODELS\_28\_28