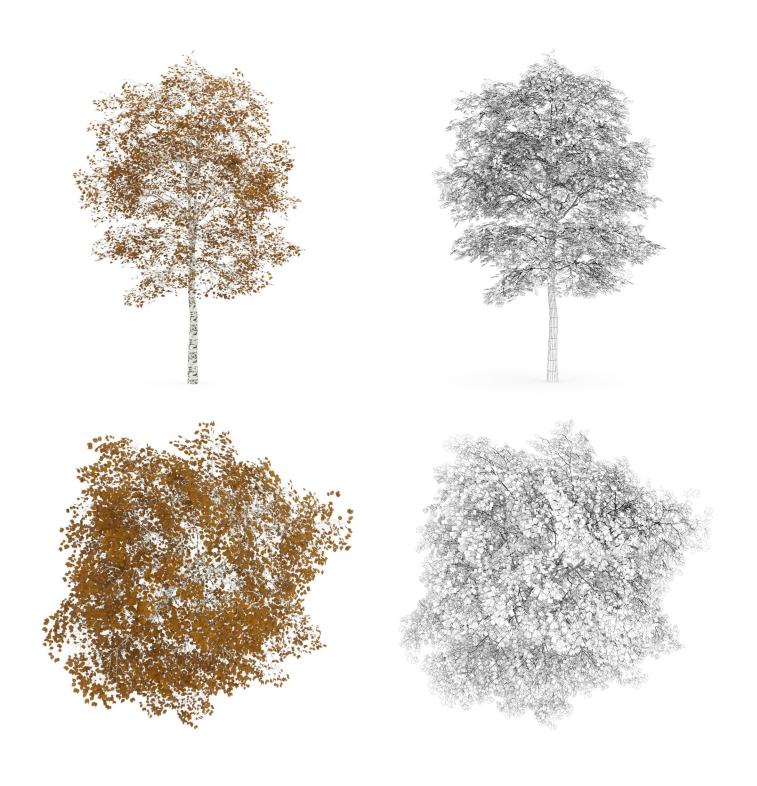

FILENAME: CGAXIS\_MODELS\_28\_05



## ACER PLATANOIDES 8M (WINTER)



FILENAME: CGAXIS\_MODELS\_28\_06



#### **COMMON LIME 10M**



FILENAME: CGAXIS\_MODELS\_28\_07





## **COMMON LIME 10M (AUTUMN)**



FILENAME: CGAXIS\_MODELS\_28\_08



## COMMON LIME 10M (WINTER)



FILENAME: CGAXIS\_MODELS\_28\_09



## **COMMON LIME 8M**



FILENAME: CGAXIS\_MODELS\_28\_10



## **COMMON LIME 8M (AUTUMN)**



FILENAME: CGAXIS\_MODELS\_28\_11



## **COMMON LIME 8M (WINTER)**



FILENAME: CGAXIS\_MODELS\_28\_12



### **BIRCH-TREE 8M**



FILENAME: CGAXIS\_MODELS\_28\_13



## **BIRCH-TREE 8M (AUTUMN)**



FILENAME: CGAXIS\_MODELS\_28\_14



## BIRCH-TREE 8M (WINTER)



FILENAME: CGAXIS\_MODELS\_28\_15



### **BIRCH-TREE 4.5M**



FILENAME: CGAXIS\_MODELS\_28\_16



## BIRCH-TREE 4.5M (AUTUMN)



FILENAME: CGAXIS\_MODELS\_28\_17



## BIRCH-TREE 4.5M (WINTER)



FILENAME: CGAXIS\_MODELS\_28\_18



### AMERICAN BEECH 8M



FILENAME: CGAXIS\_MODELS\_28\_19



# AMERICAN BEECH 8M (AUTUMN)



FILENAME: CGAXIS\_MODELS\_28\_20



## AMERICAN BEECH 8M (WINTER)



FILENAME: CGAXIS\_MODELS\_28\_21



### **ENGLISH OAK 8M**



FILENAME: CGAXIS\_MODELS\_28\_22



## ENGLISH OAK 8M (AUTUMN)



FILENAME: CGAXIS\_MODELS\_28\_23



## **ENGLISH OAK 8M (WINTER)**









FILENAME: CGAXIS\_MODELS\_28\_24



## HORNBEAM 3.5M



FILENAME: CGAXIS\_MODELS\_28\_25



## HORNBEAM 3.5M (AUTUMN)



FILENAME: CGAXIS\_MODELS\_28\_26



## HORNBEAM 3.5M (WINTER)









FILENAME: CGAXIS\_MODELS\_28\_27



### **CHESTNUT 7M**



FILENAME: CGAXIS\_MODELS\_28\_28





## **CHESTNUT 7M (AUTUMN)**



FILENAME: