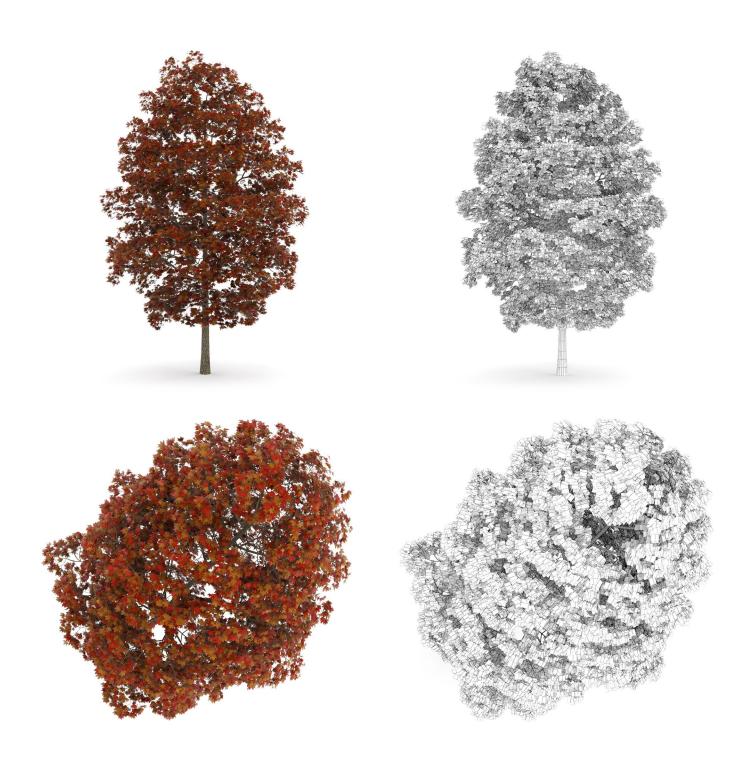

ly detailed 3D models of trees. You can find in it various deciduous trees showed in different seasons (summer, autumn, winter). Great for your exteriror visualization projects. Models are mapped and have materias and textures. Compatible with 3ds max 2008 or higher and many others.

### **SPECIFICATION**

Total size: 6.23 GB Materias: YES

Textures: YES

#### **FORMATS**

- \*.max (Scanline)
- \*.max (MentalRay)
- \*.max (VRay)
- \*.c4d
- \*.c4d (VRay)
- \*.obj
- \*.fbx





#### **ACER PLATANOIDES 15M**



FILENAME: CGAXIS\_MODELS\_28\_01





### ACER PLATANOIDES 15M (AUTUMN)



FILENAME: CGAXIS\_MODELS\_28\_02



### ACER PLATANOIDES 15M (WINTER)



FILENAME: CGAXIS\_MODELS\_28\_03



#### **ACER PLATANOIDES 8M**



FILENAME: CGAXIS\_MODELS\_28\_04



### ACER PLATANOIDES 8M (AUTUMN)



FILENAME: CGAXIS\_MODELS\_28\_05



## ACER PLATANOIDES 8M (WINTER)



FILENAME: CGAXIS\_MODELS\_28\_06



#### **COMMON LIME 10M**



FILENAME: CGAXIS\_MODELS\_28\_07





## **COMMON LIME 10M (AUTUMN)**



FILENAME: CGAXIS\_MODELS\_28\_08



## COMMON LIME 10M (WINTER)



FILENAME: CGAXIS\_MODELS\_28\_09



## **COMMON LIME 8M**



FILENAME: CGAXIS\_MODELS\_28\_10



## **COMMON LIME 8M (AUTUMN)**



FILENAME: CGAXIS\_MODELS\_28\_11



## **COMMON LIME 8M (WINTER)**



FILENAME: CGAXIS\_MODELS\_28\_12



### **BIRCH-TREE 8M**



FILENAME: CGAXIS\_MODELS\_28\_13



## **BIRCH-TREE 8M (AUTUMN)**



FILENAME: CGAXIS\_MODELS\_28\_14



## BIRCH-TREE 8M (WINTER)



FILENAME: CGAXIS\_MODELS\_28\_15



### **BIRCH-TREE 4.5M**



FILENAME: CGAXIS\_MODELS\_28\_16



## BIRCH-TREE 4.5M (AUTUMN)