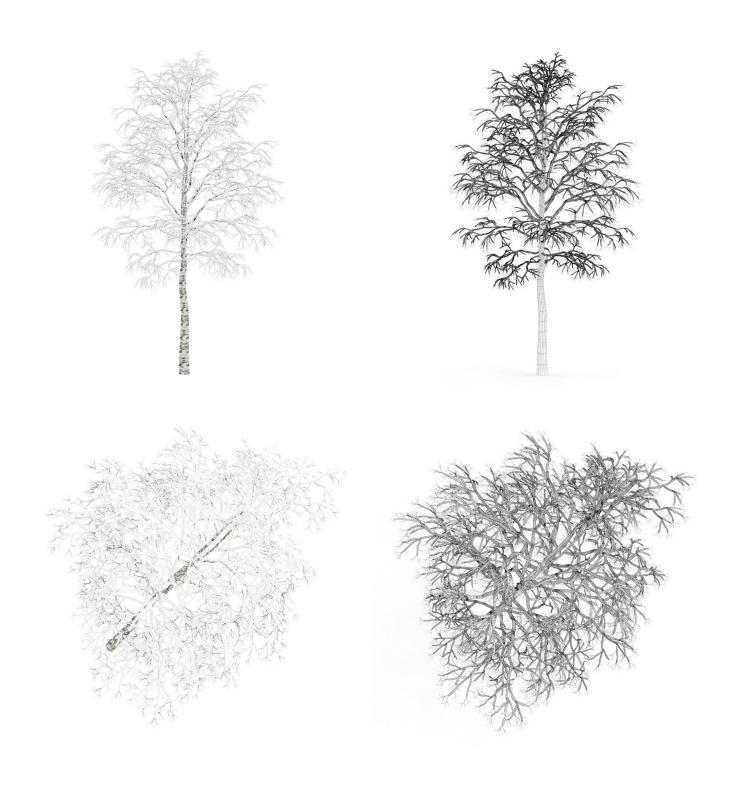

)



FILENAME: CGAXIS\_MODELS\_28\_06



#### **COMMON LIME 10M**



FILENAME: CGAXIS\_MODELS\_28\_07





## **COMMON LIME 10M (AUTUMN)**



FILENAME: CGAXIS\_MODELS\_28\_08



## COMMON LIME 10M (WINTER)



FILENAME: CGAXIS\_MODELS\_28\_09



## **COMMON LIME 8M**



FILENAME: CGAXIS\_MODELS\_28\_10



## **COMMON LIME 8M (AUTUMN)**



FILENAME: CGAXIS\_MODELS\_28\_11



## **COMMON LIME 8M (WINTER)**



FILENAME: CGAXIS\_MODELS\_28\_12



### **BIRCH-TREE 8M**



FILENAME: CGAXIS\_MODELS\_28\_13



## **BIRCH-TREE 8M (AUTUMN)**



FILENAME: CGAXIS\_MODELS\_28\_14



## BIRCH-TREE 8M (WINTER)



FILENAME: CGAXIS\_MODELS\_28\_15



### **BIRCH-TREE 4.5M**



FILENAME: CGAXIS\_MODELS\_28\_16



## BIRCH-TREE 4.5M (AUTUMN)



FILENAME: CGAXIS\_MODELS\_28\_17



## BIRCH-TREE 4.5M (WINTER)



FILENAME: CGAXIS\_MODELS\_28\_18



### AMERICAN BEECH 8M



FILENAME: CGAXIS\_MODELS\_28\_19



# AMERICAN BEECH 8M (AUTUMN)



FILENAME: CGAXIS\_MODELS\_28\_20



## AMERICAN BEECH 8M (WINTER)



FILENAME: CGAXIS\_MODELS\_28\_21



### **ENGLISH OAK 8M**



FILENAME: CGAXIS\_MODELS\_28\_22



## ENGLISH OAK 8M (AUTUMN)



FILENAME: CGAXIS\_MODELS\_28\_23



## **ENGLISH OAK 8M (WINTER)**









FILENAME: CGAXIS\_MODELS\_28\_24



## HORNBEAM 3.5M



FILENAME: CGAXIS\_MODELS\_28\_25



## HORNBEAM 3.5M (AUTUMN)



FILENAME: CGAXIS\_MODELS\_28\_26



## HORNBEAM 3.5M (WINTER)









FILENAME: CGAXIS\_MODELS\_28\_27



### **CHESTNUT 7M**



FILENAME: CGAXIS\_MODELS\_28\_28





## **CHESTNUT 7M (AUTUMN)**



FILENAME: CGAXIS\_MODELS\_28\_29



## **CHESTNUT 7M (WINTER)**



FILENAME: