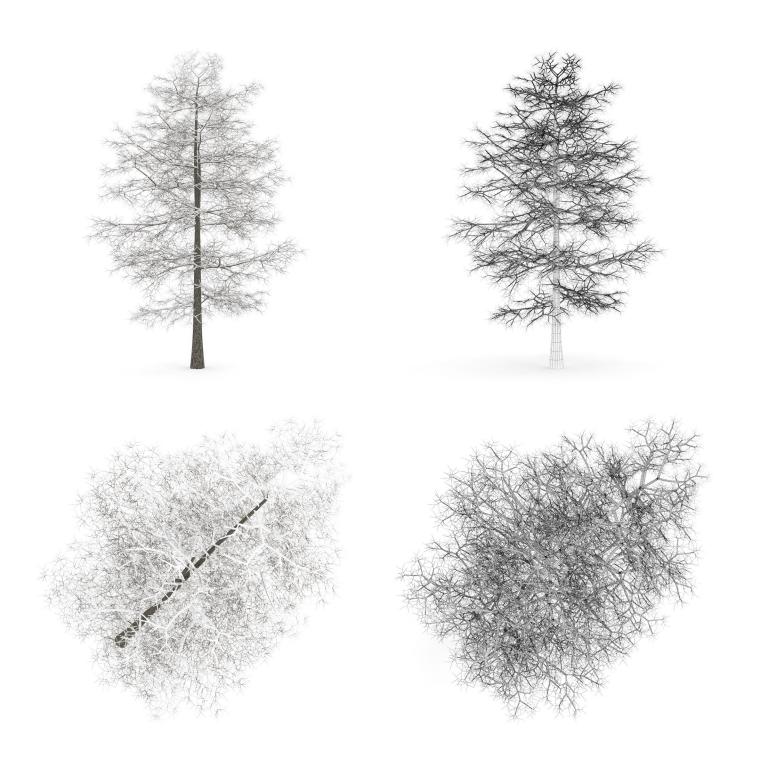

others.

### **SPECIFICATION**

Total size: 6.23 GB Materias: YES

Textures: YES

#### **FORMATS**

- \*.max (Scanline)
- \*.max (MentalRay)
- \*.max (VRay)
- \*.c4d
- \*.c4d (VRay)
- \*.obj
- \*.fbx





#### **ACER PLATANOIDES 15M**



FILENAME: CGAXIS\_MODELS\_28\_01





### ACER PLATANOIDES 15M (AUTUMN)



FILENAME: CGAXIS\_MODELS\_28\_02



### ACER PLATANOIDES 15M (WINTER)



FILENAME: CGAXIS\_MODELS\_28\_03



#### **ACER PLATANOIDES 8M**



FILENAME: CGAXIS\_MODELS\_28\_04



### ACER PLATANOIDES 8M (AUTUMN)



FILENAME: CGAXIS\_MODELS\_28\_05



## ACER PLATANOIDES 8M (WINTER)



FILENAME: CGAXIS\_MODELS\_28\_06



#### **COMMON LIME 10M**



FILENAME: CGAXIS\_MODELS\_28\_07





## **COMMON LIME 10M (AUTUMN)**



FILENAME: CGAXIS\_MODELS\_28\_08



## COMMON LIME 10M (WINTER)



FILENAME: CGAXIS\_MODELS\_28\_09



## **COMMON LIME 8M**



FILENAME: CGAXIS\_MODELS\_28\_10



## **COMMON LIME 8M (AUTUMN)**



FILENAME: CGAXIS\_MODELS\_28\_11



## **COMMON LIME 8M (WINTER)**



FILENAME: CGAXIS\_MODELS\_28\_12



### **BIRCH-TREE 8M**



FILENAME: CGAXIS\_MODELS\_28\_13



## **BIRCH-TREE 8M (AUTUMN)**



FILENAME: CGAXIS\_MODELS\_28\_14



## BIRCH-TREE 8M (WINTER)



FILENAME: CGAXIS\_MODELS\_28\_15



### **BIRCH-TREE 4.5M**



FILENAME: CGAXIS\_MODELS\_28\_16



## BIRCH-TREE 4.5M (AUTUMN)



FILENAME: CGAXIS\_MODELS\_28\_17



## BIRCH-TREE 4.5M (WINTER)



FILENAME: CGAXIS\_MODELS\_28\_18



### AMERICAN BEECH 8M



FILENAME: CGAXIS\_MODELS\_28\_19



# AMERICAN BEECH 8M (AUTUMN)



FILENAME: CGAXIS\_MODELS\_28\_20



## AMERICAN BEECH 8M (WINTER)



FILENAM