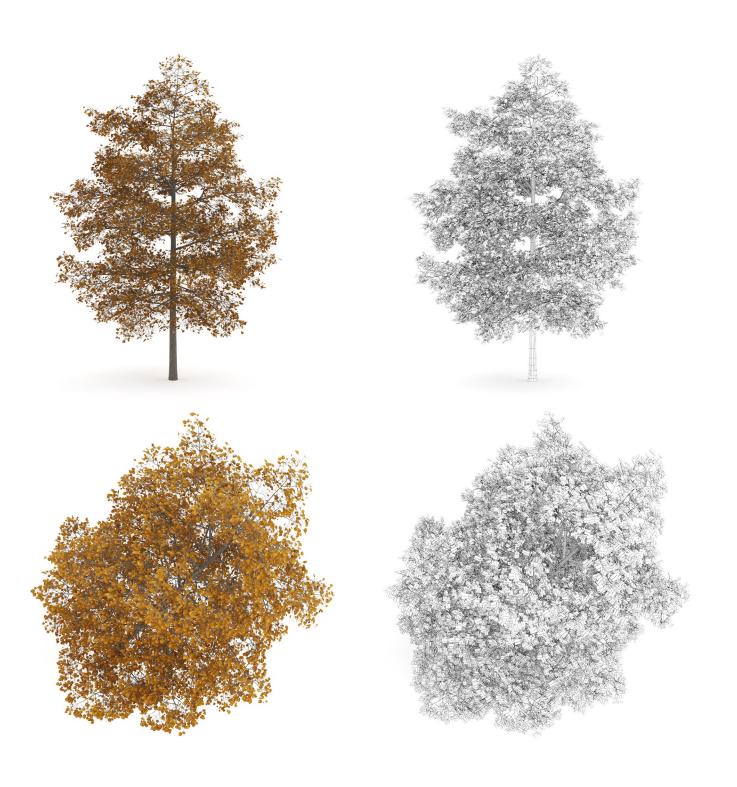

MentalRay)
- \*.max (VRay)
- \*.c4d
- \*.c4d (VRay)
- \*.obj
- \*.fbx





#### **ACER PLATANOIDES 15M**



FILENAME: CGAXIS\_MODELS\_28\_01





### ACER PLATANOIDES 15M (AUTUMN)



FILENAME: CGAXIS\_MODELS\_28\_02



### ACER PLATANOIDES 15M (WINTER)



FILENAME: CGAXIS\_MODELS\_28\_03



#### **ACER PLATANOIDES 8M**



FILENAME: CGAXIS\_MODELS\_28\_04



### ACER PLATANOIDES 8M (AUTUMN)



FILENAME: CGAXIS\_MODELS\_28\_05



## ACER PLATANOIDES 8M (WINTER)



FILENAME: CGAXIS\_MODELS\_28\_06



#### **COMMON LIME 10M**



FILENAME: CGAXIS\_MODELS\_28\_07





## **COMMON LIME 10M (AUTUMN)**



FILENAME: CGAXIS\_MODELS\_28\_08



## COMMON LIME 10M (WINTER)



FILENAME: CGAXIS\_MODELS\_28\_09



## **COMMON LIME 8M**



FILENAME: CGAXIS\_MODELS\_28\_10



## **COMMON LIME 8M (AUTUMN)**



FILENAME: CGAXIS\_MODELS\_28\_11



## **COMMON LIME 8M (WINTER)**



FILENAME: CGAXIS\_MODELS\_28\_12



### **BIRCH-TREE 8M**



FILENAME: CGAXIS\_MODELS\_28\_13



## **BIRCH-TREE 8M (AUTUMN)**



FILENAME: CGAXIS\_MODELS\_28\_14



## BIRCH-TREE 8M (WINTER)



FILENAME: CGAXIS\_MODELS\_28\_15



### **BIRCH-TREE 4.5M**



FILENAME: CGAXIS\_MODELS\_28\_16



## BIRCH-TREE 4.5M (AUTUMN)



FILENAME: CGAXIS\_MODELS\_28\_17



## BIRCH-TREE 4.5M (WINTER)



FILENAME: CGAXIS\_MODELS\_28\_18



### AMERICAN BEECH 8M



FILENAME: CGAXIS\_MODELS\_28\_19



# AMERICAN BEECH 8M (AUTUMN)



FILENAME: CGAXIS\_MODELS\_28\_20



## AMERICAN BEECH 8M (WINTER)



FILENAME: CGAXIS\_MODELS\_28\_21



### **ENGLISH OAK 8M**



FILENAME: CGAXIS\_MODELS\_28\_22



## ENGLISH OAK 8M (AUTUMN)



FILENAME: