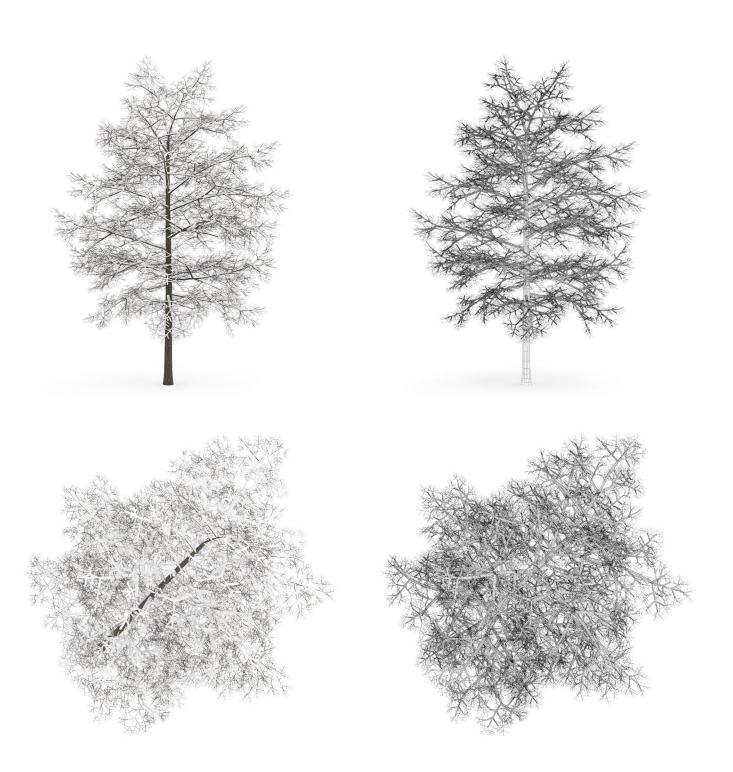

#### **ACER PLATANOIDES 15M**



FILENAME: CGAXIS\_MODELS\_28\_01





### ACER PLATANOIDES 15M (AUTUMN)



FILENAME: CGAXIS\_MODELS\_28\_02



### ACER PLATANOIDES 15M (WINTER)



FILENAME: CGAXIS\_MODELS\_28\_03



#### **ACER PLATANOIDES 8M**



FILENAME: CGAXIS\_MODELS\_28\_04



### ACER PLATANOIDES 8M (AUTUMN)



FILENAME: CGAXIS\_MODELS\_28\_05



## ACER PLATANOIDES 8M (WINTER)



FILENAME: CGAXIS\_MODELS\_28\_06



#### **COMMON LIME 10M**



FILENAME: CGAXIS\_MODELS\_28\_07





## **COMMON LIME 10M (AUTUMN)**



FILENAME: CGAXIS\_MODELS\_28\_08



## COMMON LIME 10M (WINTER)



FILENAME: CGAXIS\_MODELS\_28\_09



## **COMMON LIME 8M**



FILENAME: CGAXIS\_MODELS\_28\_10



## **COMMON LIME 8M (AUTUMN)**



FILENAME: CGAXIS\_MODELS\_28\_11



## **COMMON LIME 8M (WINTER)**



FILENAME: CGAXIS\_MODELS\_28\_12



### **BIRCH-TREE 8M**



FILENAME: CGAXIS\_MODELS\_28\_13



## **BIRCH-TREE 8M (AUTUMN)**



FILENAME: CGAXIS\_MODELS\_28\_14



## BIRCH-TREE 8M (WINTER)



FILENAME: CGAXIS\_MODELS\_28\_15



### **BIRCH-TREE 4.5M**



FILENAME: CGAXIS\_MODELS\_28\_16



## BIRCH-TREE 4.5M (AUTUMN)



FILENAME: CGAXIS\_MODELS\_28\_17



## BIRCH-TREE 4.5M (WINTER)



FILENAME: CGAXIS\_MODELS\_28\_18



### AMERICAN BEECH 8M



FILENAME: CGAXIS\_MODELS\_28\_19



# AMERICAN BEECH 8M (AUTUMN)



FILENAME: CGAXIS\_MODELS\_28\_20



## AMERICAN BEECH 8M (WINTER)



FILENAME: CGAXIS\_MODELS\_28\_21



### **ENGLISH OAK 8M**



FILENAME: CGAXIS\_MODELS\_28\_22



## ENGLISH OAK 8M (AUTUMN)



FILENAME: CGAXIS\_MODELS\_28\_23



## **ENGLISH OAK 8M (WINTER)**









FILE