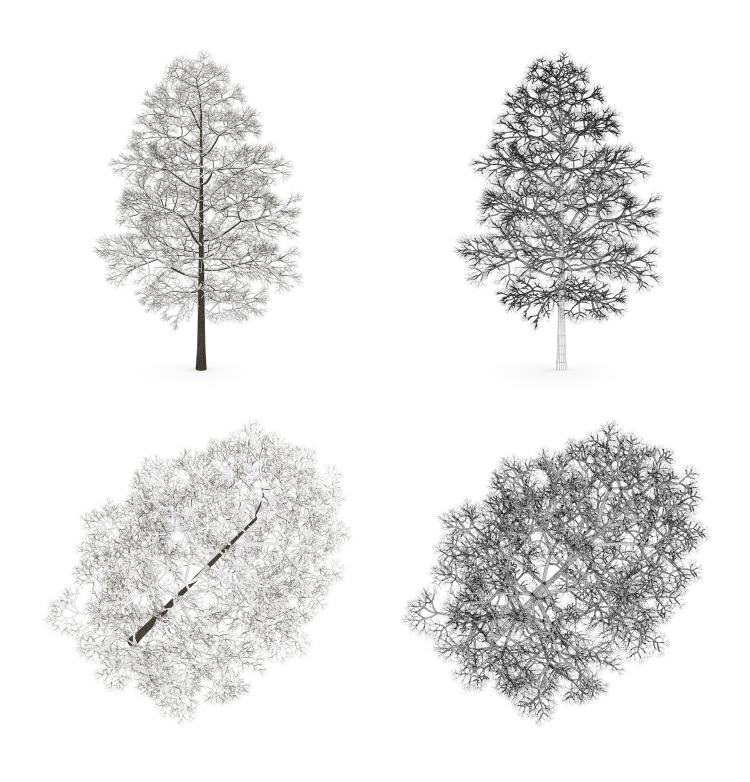

ees showed in different seasons (summer, autumn, winter). Great for your exteriror visualization projects. Models are mapped and have materias and textures. Compatible with 3ds max 2008 or higher and many others.

### **SPECIFICATION**

Total size: 6.23 GB Materias: YES

Textures: YES

#### **FORMATS**

- \*.max (Scanline)
- \*.max (MentalRay)
- \*.max (VRay)
- \*.c4d
- \*.c4d (VRay)
- \*.obj
- \*.fbx





#### **ACER PLATANOIDES 15M**



FILENAME: CGAXIS\_MODELS\_28\_01





### ACER PLATANOIDES 15M (AUTUMN)



FILENAME: CGAXIS\_MODELS\_28\_02



### ACER PLATANOIDES 15M (WINTER)



FILENAME: CGAXIS\_MODELS\_28\_03



#### **ACER PLATANOIDES 8M**



FILENAME: CGAXIS\_MODELS\_28\_04



### ACER PLATANOIDES 8M (AUTUMN)



FILENAME: CGAXIS\_MODELS\_28\_05



## ACER PLATANOIDES 8M (WINTER)



FILENAME: CGAXIS\_MODELS\_28\_06



#### **COMMON LIME 10M**



FILENAME: CGAXIS\_MODELS\_28\_07





## **COMMON LIME 10M (AUTUMN)**



FILENAME: CGAXIS\_MODELS\_28\_08



## COMMON LIME 10M (WINTER)



FILENAME: CGAXIS\_MODELS\_28\_09



## **COMMON LIME 8M**



FILENAME: CGAXIS\_MODELS\_28\_10



## **COMMON LIME 8M (AUTUMN)**



FILENAME: CGAXIS\_MODELS\_28\_11



## **COMMON LIME 8M (WINTER)**



FILENAME: CGAXIS\_MODELS\_28\_12



### **BIRCH-TREE 8M**



FILENAME: CGAXIS\_MODELS\_28\_13



## **BIRCH-TREE 8M (AUTUMN)**



FILENAME: CGAXIS\_MODELS\_28\_14



## BIRCH-TREE 8M (WINTER)



FILENAME: CGAXIS\_MODELS\_28\_15



### **BIRCH-TREE 4.5M**



FILENAME: CGAXIS\_MODELS\_28\_16



## BIRCH-TREE 4.5M (AUTUMN)



FILENAME: CGAXIS\_MODELS\_28\_17



## BIRCH-TREE 4.5M (WINTER)



F