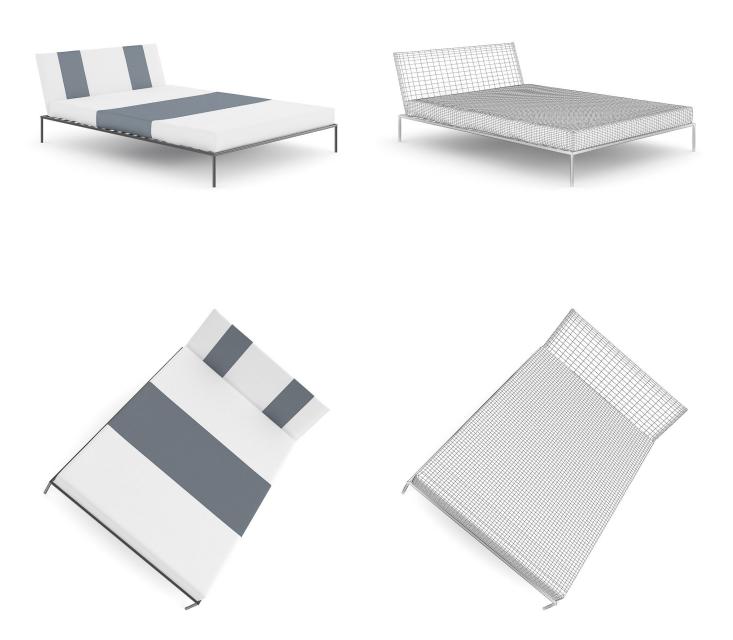

GAXIS\_MODELS\_27\_04





### WHITE CUPBOARD II



## FILENAME: CGAXIS\_MODELS\_27\_05





### WOODEN BED WITH BROWN COVER



## FILENAME: CGAXIS\_MODELS\_27\_06





### GREY BED WITH WHITE-BLUE COVER



## FILENAME: CGAXIS\_MODELS\_27\_07





### WOODEN BED WITH BLACK MATTRESS



## FILENAME: CGAXIS\_MODELS\_27\_08





### **BLACK SINGLE BED**



## FILENAME: CGAXIS\_MODELS\_27\_09





### **GREY MODERN BED**



## FILENAME: CGAXIS\_MODELS\_27\_10





### **GREY LEATHER BED**



## FILENAME: CGAXIS\_MODELS\_27\_11





### **GREY MODERN BED WITH PILLOWS**



## FILENAME: CGAXIS\_MODELS\_27\_12





### **GREY FABRIC BED WITH PILLOWS**



## FILENAME: CGAXIS\_MODELS\_27\_13





### LIGHT WOODEN BED WITH PILLOWS



## FILENAME: CGAXIS\_MODELS\_27\_14





### SIMPLE WHITE-GREY BED



## FILENAME: CGAXIS\_MODELS\_27\_15





### SINGLE WOODEN BED



## FILENAME: CGAXIS\_MODELS\_27\_16





### FOUR-POSTER BLACK BED



# FILENAME: CGAXIS\_MODELS\_27\_17





### WOODEN BED WITH WHITE PILLOWS



## FILENAME: CGAXIS\_MODELS\_27\_18





### WHITE-GREY MODERN BED



## FILENAME: CGAXIS\_MODELS\_27\_19





### WHITE ROUNDED CUPBOARD



## FILENAME: CGAXIS\_MODELS\_27\_20





### WHITE-BROWN CUPBOARD



## FILENAME: CGAXIS\_MODELS\_27\_21





### **GREY BED WITH DRAWERS**



## FILENAME: CGAXIS\_MODELS\_27\_22





### WOODEN CABINET



## FILENAME: CGAXIS\_MODELS\_27\_23





### WHITE DOUBLE CUPBOARD



## FILENAME: CGAXIS\_MODELS\_27\_24





### WOODEN CABINET II



## FILENAME: CGAXIS\_MODELS\_27\_25





### WOODEN DOUBLE CUPBOARD



## FILENAME: CGAXIS\_MODELS\_27