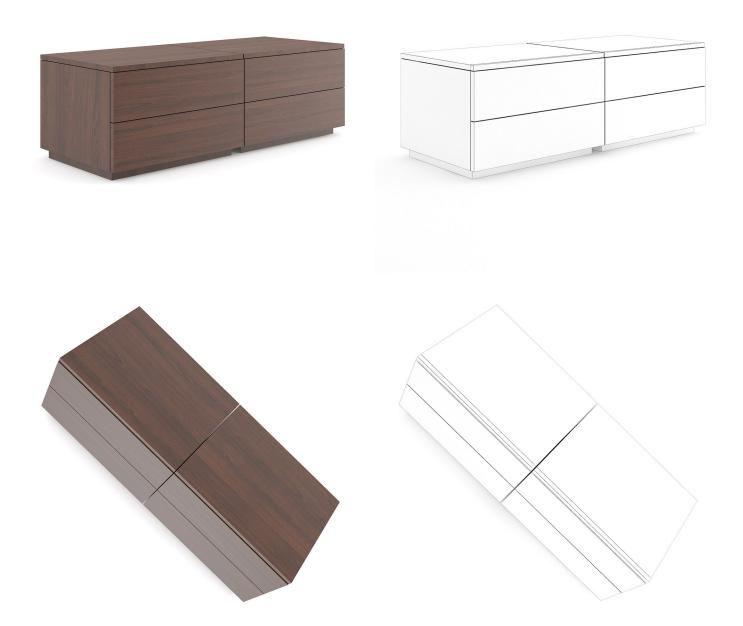

### SIMPLE WHITE-GREY BED



## FILENAME: CGAXIS\_MODELS\_27\_15





### SINGLE WOODEN BED



## FILENAME: CGAXIS\_MODELS\_27\_16





### FOUR-POSTER BLACK BED



# FILENAME: CGAXIS\_MODELS\_27\_17





### WOODEN BED WITH WHITE PILLOWS



## FILENAME: CGAXIS\_MODELS\_27\_18





### WHITE-GREY MODERN BED



## FILENAME: CGAXIS\_MODELS\_27\_19





### WHITE ROUNDED CUPBOARD



## FILENAME: CGAXIS\_MODELS\_27\_20





### WHITE-BROWN CUPBOARD



## FILENAME: CGAXIS\_MODELS\_27\_21





### **GREY BED WITH DRAWERS**



## FILENAME: CGAXIS\_MODELS\_27\_22





### WOODEN CABINET



## FILENAME: CGAXIS\_MODELS\_27\_23





### WHITE DOUBLE CUPBOARD



## FILENAME: CGAXIS\_MODELS\_27\_24





### WOODEN CABINET II



## FILENAME: CGAXIS\_MODELS\_27\_25





### WOODEN DOUBLE CUPBOARD



## FILENAME: CGAXIS\_MODELS\_27\_26





### STANDING SHELF WITH DRAWERS



## FILENAME: CGAXIS\_MODELS\_27\_27





### WOODEN BEDSIDE TABLE



## FILENAME: CGAXIS\_MODELS\_27\_28





### STANDING MIRROR IN WOODEN FRAME



# FILENAME: CGAXIS\_MODELS\_27\_29





### STANDING MIRROR IN GREY FRAME



## FILENAME: CGAXIS\_MODELS\_27\_30