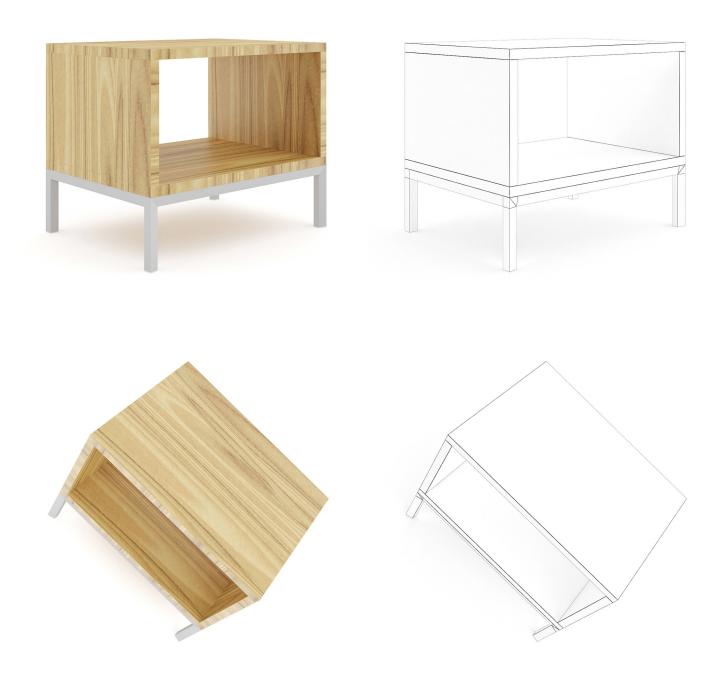

FOUR-POSTER BLACK BED



# FILENAME: CGAXIS\_MODELS\_27\_17





### WOODEN BED WITH WHITE PILLOWS



## FILENAME: CGAXIS\_MODELS\_27\_18





### WHITE-GREY MODERN BED



## FILENAME: CGAXIS\_MODELS\_27\_19





### WHITE ROUNDED CUPBOARD



## FILENAME: CGAXIS\_MODELS\_27\_20





### WHITE-BROWN CUPBOARD



## FILENAME: CGAXIS\_MODELS\_27\_21





### **GREY BED WITH DRAWERS**



## FILENAME: CGAXIS\_MODELS\_27\_22





### WOODEN CABINET



## FILENAME: CGAXIS\_MODELS\_27\_23





### WHITE DOUBLE CUPBOARD



## FILENAME: CGAXIS\_MODELS\_27\_24





### WOODEN CABINET II



## FILENAME: CGAXIS\_MODELS\_27\_25





### WOODEN DOUBLE CUPBOARD



## FILENAME: CGAXIS\_MODELS\_27\_26





### STANDING SHELF WITH DRAWERS



## FILENAME: CGAXIS\_MODELS\_27\_27





### WOODEN BEDSIDE TABLE



## FILENAME: CGAXIS\_MODELS\_27\_28





### STANDING MIRROR IN WOODEN FRAME



# FILENAME: CGAXIS\_MODELS\_27\_29





### STANDING MIRROR IN GREY FRAME



## FILENAME: CGAXIS\_MODELS\_27\_30