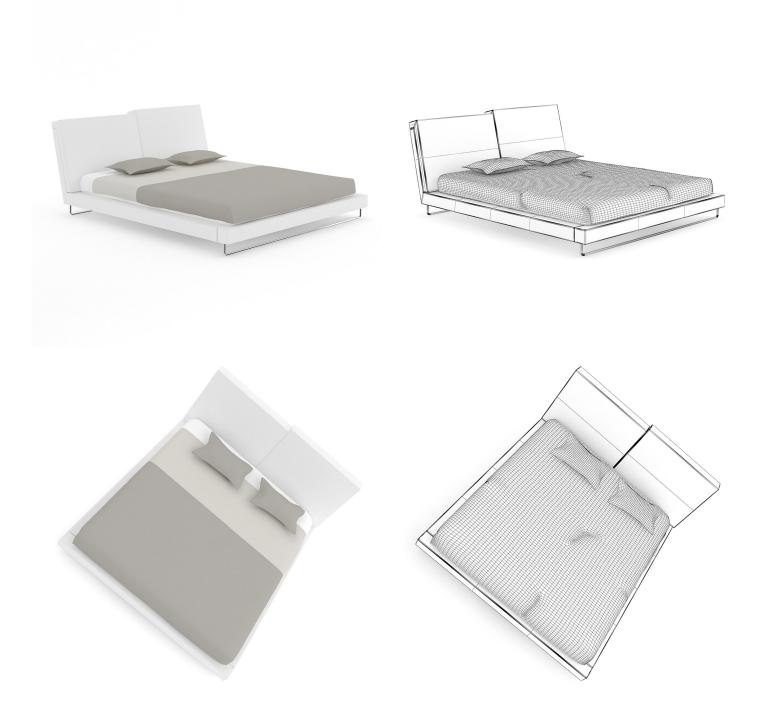

## FILENAME: CGAXIS\_MODELS\_27\_08





### **BLACK SINGLE BED**



## FILENAME: CGAXIS\_MODELS\_27\_09





### **GREY MODERN BED**



## FILENAME: CGAXIS\_MODELS\_27\_10





### **GREY LEATHER BED**



## FILENAME: CGAXIS\_MODELS\_27\_11





### **GREY MODERN BED WITH PILLOWS**



## FILENAME: CGAXIS\_MODELS\_27\_12





### **GREY FABRIC BED WITH PILLOWS**



## FILENAME: CGAXIS\_MODELS\_27\_13





### LIGHT WOODEN BED WITH PILLOWS



## FILENAME: CGAXIS\_MODELS\_27\_14





### SIMPLE WHITE-GREY BED



## FILENAME: CGAXIS\_MODELS\_27\_15





### SINGLE WOODEN BED



## FILENAME: CGAXIS\_MODELS\_27\_16





### FOUR-POSTER BLACK BED



# FILENAME: CGAXIS\_MODELS\_27\_17





### WOODEN BED WITH WHITE PILLOWS



## FILENAME: CGAXIS\_MODELS\_27\_18





### WHITE-GREY MODERN BED



## FILENAME: CGAXIS\_MODELS\_27\_19





### WHITE ROUNDED CUPBOARD



## FILENAME: CGAXIS\_MODELS\_27\_20





### WHITE-BROWN CUPBOARD



## FILENAME: CGAXIS\_MODELS\_27\_21





### **GREY BED WITH DRAWERS**



## FILENAME: CGAXIS\_MODELS\_27\_22





### WOODEN CABINET



## FILENAME: CGAXIS\_MODELS\_27\_23





### WHITE DOUBLE CUPBOARD



## FILENAME: CGAXIS\_MODELS\_27\_24





### WOODEN CABINET II



## FILENAME: CGAXIS\_MODELS\_27\_25





### WOODEN DOUBLE CUPBOARD



## FILENAME: CGAXIS\_MODELS\_27\_26





### STANDING SHELF WITH DRAWERS



## FILENAME: CGAXIS\_MODELS\_27\_27





### WOODEN BEDSIDE TABLE



## FILENAME: CGAXIS\_MODELS\_27\_28





### STANDING MIRROR IN WOODEN FRAME



# FILENAME: CGAXIS\_MODELS\_27\_29





### STANDING MIRROR IN GREY FRAME



## FILENAME: