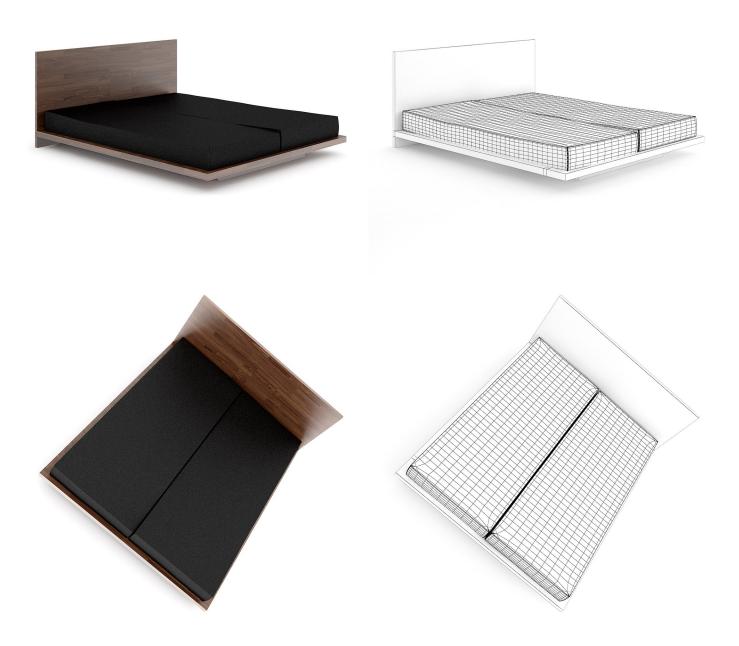

re mapped and have materias and textures. Compaible with 3ds max 2008 or higher and many others.

#### **SPECIFICATION**

Total size: 0.31 GB Materias: YES Textures: YES

#### **FORMATS**

- \*.max (Scanline)
- \*.max (MentalRay)
- \*.max (VRay)
- \*.c4d
- \*.c4d (VRay)
- \*.obj
- \*.fbx





WHITE BED



## FILENAME: CGAXIS\_MODELS\_27\_01





### WHITE BEDSIDE CABINET



## FILENAME: CGAXIS\_MODELS\_27\_02





### WHITE WARDROBE



## FILENAME: CGAXIS\_MODELS\_27\_03





### WHITE CUPBOARD



# FILENAME: CGAXIS\_MODELS\_27\_04





### WHITE CUPBOARD II



## FILENAME: CGAXIS\_MODELS\_27\_05





### WOODEN BED WITH BROWN COVER



## FILENAME: CGAXIS\_MODELS\_27\_06





### GREY BED WITH WHITE-BLUE COVER



## FILENAME: CGAXIS\_MODELS\_27\_07





### WOODEN BED WITH BLACK MATTRESS



## FILENAME: CGAXIS\_MODELS\_27\_08





### **BLACK SINGLE BED**



## FILENAME: CGAXIS\_MODELS\_27\_09





### **GREY MODERN BED**



## FILENAME: CGAXIS\_MODELS\_27\_10





### **GREY LEATHER BED**



## FILENAME: CGAXIS\_MODELS\_27\_11





### **GREY MODERN BED WITH PILLOWS**



## FILENAME: CGAXIS\_MODELS\_27\_12





### **GREY FABRIC BED WITH PILLOWS**



## FILENAME: CGAXIS\_MODELS\_27\_13





### LIGHT WOODEN BED WITH PILLOWS



## FILENAME: CGAXIS\_MODELS\_27\_14





### SIMPLE WHITE-GREY BED



## FILENAME: CGAXIS\_MODELS\_27\_15





### SINGLE WOODEN BED



## FILENAME: CGAXIS\_MODELS\_27\_16





### FOUR-POSTER BLACK BED



# FILENAME: CGAXIS\_MODELS\_27\_17





### WOODEN BED WITH WHITE PILLOWS



## FILENAME: CGAXIS\_MODELS\_27\_18





### WHITE-GREY MODERN BED