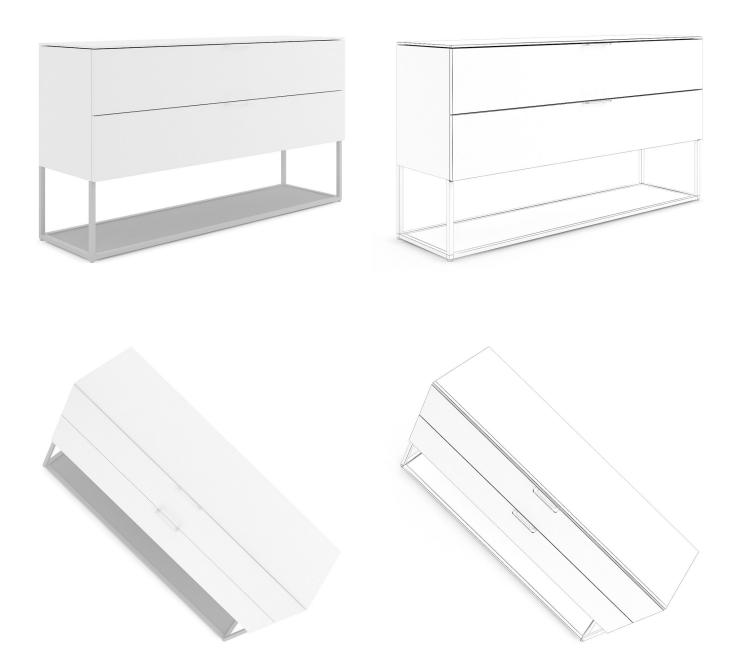

### SINGLE WOODEN BED



## FILENAME: CGAXIS\_MODELS\_27\_16





### FOUR-POSTER BLACK BED



# FILENAME: CGAXIS\_MODELS\_27\_17





### WOODEN BED WITH WHITE PILLOWS



## FILENAME: CGAXIS\_MODELS\_27\_18





### WHITE-GREY MODERN BED



## FILENAME: CGAXIS\_MODELS\_27\_19





### WHITE ROUNDED CUPBOARD



## FILENAME: CGAXIS\_MODELS\_27\_20





### WHITE-BROWN CUPBOARD



## FILENAME: CGAXIS\_MODELS\_27\_21





### **GREY BED WITH DRAWERS**



## FILENAME: CGAXIS\_MODELS\_27\_22





### WOODEN CABINET



## FILENAME: CGAXIS\_MODELS\_27\_23





### WHITE DOUBLE CUPBOARD



## FILENAME: CGAXIS\_MODELS\_27\_24





### WOODEN CABINET II



## FILENAME: CGAXIS\_MODELS\_27\_25





### WOODEN DOUBLE CUPBOARD



## FILENAME: CGAXIS\_MODELS\_27\_26





### STANDING SHELF WITH DRAWERS



## FILENAME: CGAXIS\_MODELS\_27\_27





### WOODEN BEDSIDE TABLE



## FILENAME: CGAXIS\_MODELS\_27\_28





### STANDING MIRROR IN WOODEN FRAME



# FILENAME: CGAXIS\_MODELS\_27\_29





### STANDING MIRROR IN GREY FRAME



## FILENAME: CGAXIS\_MODELS\_27\_30