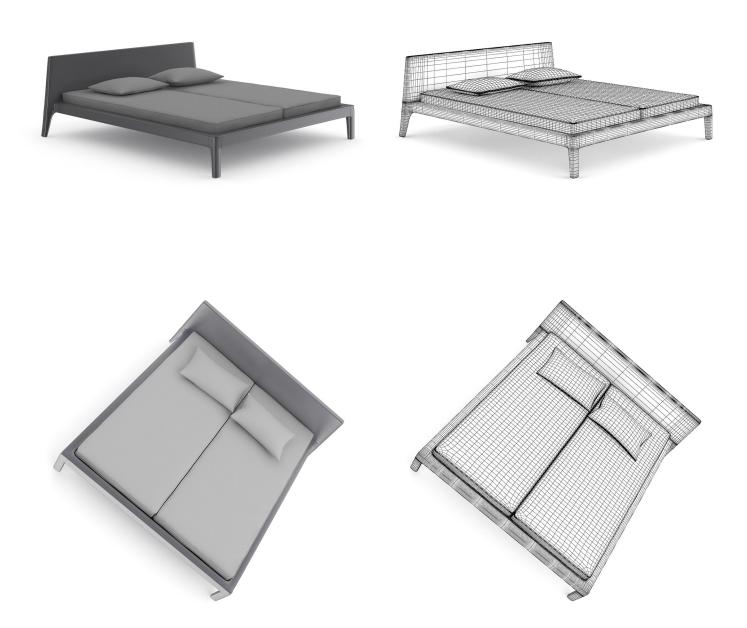

#### **FORMATS**

- \*.max (Scanline)
- \*.max (MentalRay)
- \*.max (VRay)
- \*.c4d
- \*.c4d (VRay)
- \*.obj
- \*.fbx

WHITE BED

## FILENAME: CGAXIS\_MODELS\_27\_01