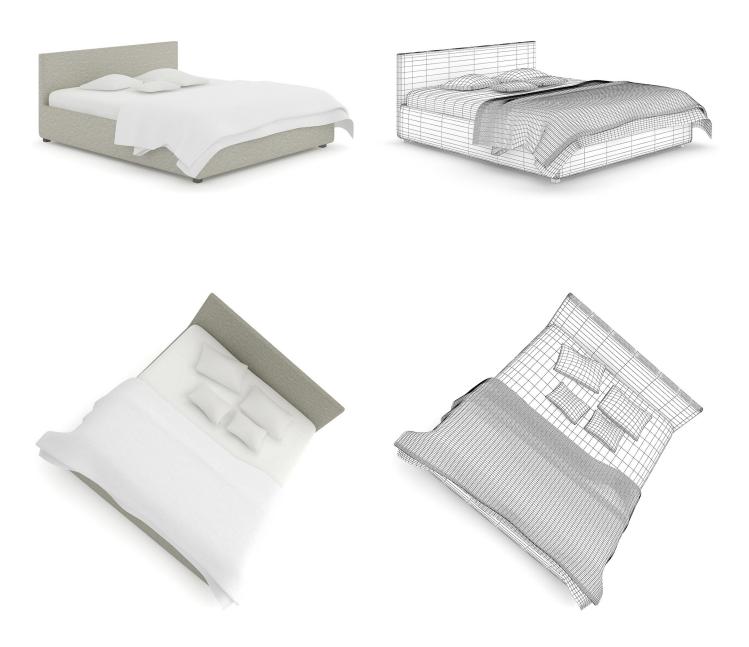

BINET



## FILENAME: CGAXIS\_MODELS\_27\_02





### WHITE WARDROBE



## FILENAME: CGAXIS\_MODELS\_27\_03





### WHITE CUPBOARD



# FILENAME: CGAXIS\_MODELS\_27\_04





### WHITE CUPBOARD II



## FILENAME: CGAXIS\_MODELS\_27\_05





### WOODEN BED WITH BROWN COVER



## FILENAME: CGAXIS\_MODELS\_27\_06





### GREY BED WITH WHITE-BLUE COVER



## FILENAME: CGAXIS\_MODELS\_27\_07





### WOODEN BED WITH BLACK MATTRESS



## FILENAME: CGAXIS\_MODELS\_27\_08





### **BLACK SINGLE BED**



## FILENAME: CGAXIS\_MODELS\_27\_09





### **GREY MODERN BED**



## FILENAME: CGAXIS\_MODELS\_27\_10





### **GREY LEATHER BED**



## FILENAME: CGAXIS\_MODELS\_27\_11





### **GREY MODERN BED WITH PILLOWS**



## FILENAME: CGAXIS\_MODELS\_27\_12





### **GREY FABRIC BED WITH PILLOWS**



## FILENAME: CGAXIS\_MODELS\_27\_13





### LIGHT WOODEN BED WITH PILLOWS



## FILENAME: CGAXIS\_MODELS\_27\_14





### SIMPLE WHITE-GREY BED



## FILENAME: CGAXIS\_MODELS\_27\_15





### SINGLE WOODEN BED



## FILENAME: CGAXIS\_MODELS\_27\_16





### FOUR-POSTER BLACK BED



# FILENAME: CGAXIS\_MODELS\_27\_17





### WOODEN BED WITH WHITE PILLOWS



## FILENAME: CGAXIS\_MODELS\_27\_18





### WHITE-GREY MODERN BED



## FILENAME: CGAXIS\_MODELS\_27\_19





### WHITE ROUNDED CUPBOARD



## FILENAME: CGAXIS\_MODELS\_27\_20





### WHITE-BROWN CUPBOARD



## FILENAME: CGAXIS\_MODELS\_27\_21





### **GREY BED WITH DRAWERS**



## FILENAME: CGAXIS\_MODELS\_27\_22





### WOODEN CABINET



## FILENAME: CGAXIS\_MODELS\_27\_23





### WHITE DOUBLE CUPBOARD



## FILENAME: CGAXIS\