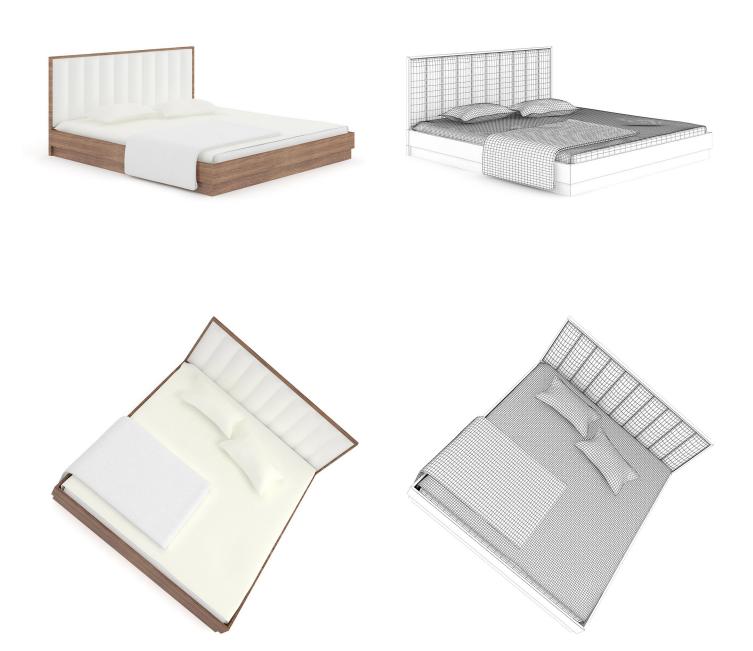

ENAME: CGAXIS\_MODELS\_27\_07





### WOODEN BED WITH BLACK MATTRESS



## FILENAME: CGAXIS\_MODELS\_27\_08





### **BLACK SINGLE BED**



## FILENAME: CGAXIS\_MODELS\_27\_09





### **GREY MODERN BED**



## FILENAME: CGAXIS\_MODELS\_27\_10





### **GREY LEATHER BED**



## FILENAME: CGAXIS\_MODELS\_27\_11





### **GREY MODERN BED WITH PILLOWS**



## FILENAME: CGAXIS\_MODELS\_27\_12





### **GREY FABRIC BED WITH PILLOWS**



## FILENAME: CGAXIS\_MODELS\_27\_13





### LIGHT WOODEN BED WITH PILLOWS



## FILENAME: CGAXIS\_MODELS\_27\_14





### SIMPLE WHITE-GREY BED



## FILENAME: CGAXIS\_MODELS\_27\_15





### SINGLE WOODEN BED



## FILENAME: CGAXIS\_MODELS\_27\_16





### FOUR-POSTER BLACK BED



# FILENAME: CGAXIS\_MODELS\_27\_17





### WOODEN BED WITH WHITE PILLOWS



## FILENAME: CGAXIS\_MODELS\_27\_18





### WHITE-GREY MODERN BED



## FILENAME: CGAXIS\_MODELS\_27\_19





### WHITE ROUNDED CUPBOARD



## FILENAME: CGAXIS\_MODELS\_27\_20





### WHITE-BROWN CUPBOARD



## FILENAME: CGAXIS\_MODELS\_27\_21





### **GREY BED WITH DRAWERS**



## FILENAME: CGAXIS\_MODELS\_27\_22





### WOODEN CABINET



## FILENAME: CGAXIS\_MODELS\_27\_23





### WHITE DOUBLE CUPBOARD



## FILENAME: CGAXIS\_MODELS\_27\_24





### WOODEN CABINET II



## FILENAME: CGAXIS\_MODELS\_27\_25





### WOODEN DOUBLE CUPBOARD



## FILENAME: CGAXIS\_MODELS\_27\_26





### STANDING SHELF WITH DRAWERS



## FILENAME: CGAXIS\_MODELS\_27\_27





### WOODEN BEDSIDE TABLE



## FILENAME: CGAXIS\_MODELS\_27\_28





### STANDING MIRROR IN WOODEN FRAME



# FILENAME: CGAXIS\