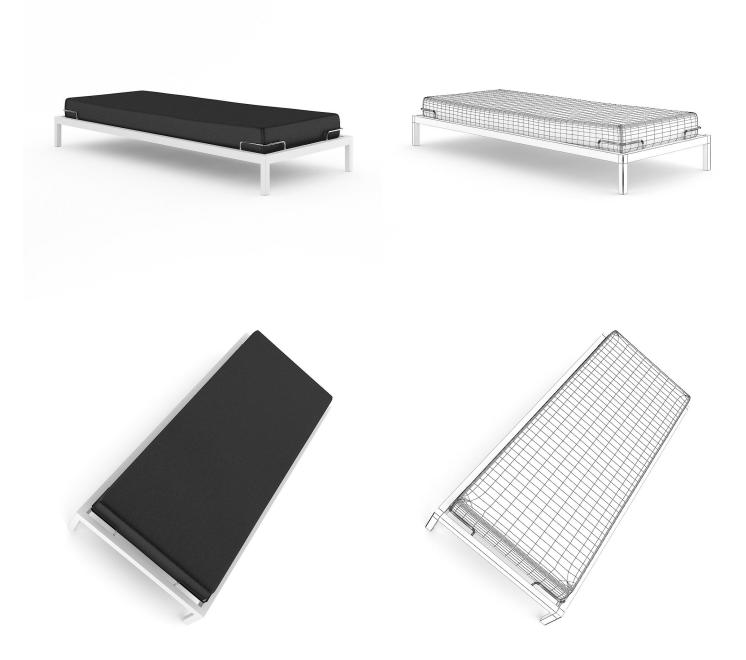

or higher and many others.

#### **SPECIFICATION**

Total size: 0.31 GB Materias: YES Textures: YES

#### **FORMATS**

- \*.max (Scanline)
- \*.max (MentalRay)
- \*.max (VRay)
- \*.c4d
- \*.c4d (VRay)
- \*.obj
- \*.fbx





WHITE BED



## FILENAME: CGAXIS\_MODELS\_27\_01





### WHITE BEDSIDE CABINET



## FILENAME: CGAXIS\_MODELS\_27\_02





### WHITE WARDROBE



## FILENAME: CGAXIS\_MODELS\_27\_03





### WHITE CUPBOARD



# FILENAME: CGAXIS\_MODELS\_27\_04





### WHITE CUPBOARD II



## FILENAME: CGAXIS\_MODELS\_27\_05





### WOODEN BED WITH BROWN COVER



## FILENAME: CGAXIS\_MODELS\_27\_06





### GREY BED WITH WHITE-BLUE COVER



## FILENAME: CGAXIS\_MODELS\_27\_07





### WOODEN BED WITH BLACK MATTRESS



## FILENAME: CGAXIS\_MODELS\_27\_08





### **BLACK SINGLE BED**



## FILENAME: CGAXIS\_MODELS\_27\_09





### **GREY MODERN BED**



## FILENAME: CGAXIS\_MODELS\_27\_10





### **GREY LEATHER BED**



## FILENAME: CGAXIS\_MODELS\_27\_11





### **GREY MODERN BED WITH PILLOWS**



## FILENAME: CGAXIS\_MODELS\_27\_12





### **GREY FABRIC BED WITH PILLOWS**



## FILENAME: CGAXIS\_MODELS\_27\_13





### LIGHT WOODEN BED WITH PILLOWS



## FILENAME: CGAXIS\_MODELS\_27\_14





### SIMPLE WHITE-GREY BED



## FILENAME: CGAXIS\_MODELS\_27\_15





### SINGLE WOODEN BED



## FILENAME: CGAXIS\_MODELS\_27\_16





### FOUR-POSTER BLACK BED



# FILENAME: CGAXIS\_MODELS\_27\_17





### WOODEN BED WITH WHITE PILLOWS



## FILENAME: CGAXIS\_MODELS\_27\_18





### WHITE-GREY MODERN BED



## FILENAME: CGAXIS\_MODELS\_27\_19





### WHITE ROUNDED CUPBOARD