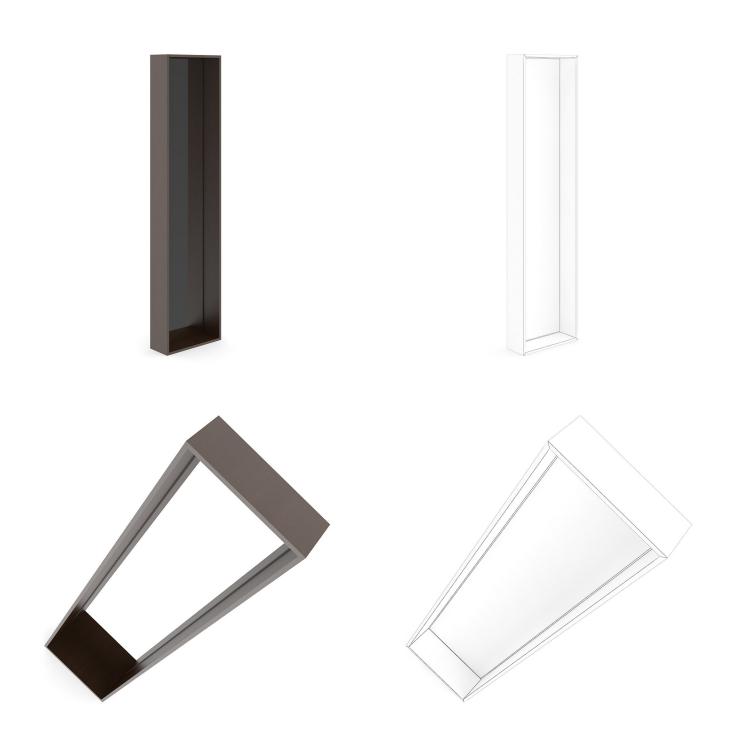

WITH WHITE PILLOWS



## FILENAME: CGAXIS\_MODELS\_27\_18





### WHITE-GREY MODERN BED



## FILENAME: CGAXIS\_MODELS\_27\_19





### WHITE ROUNDED CUPBOARD



## FILENAME: CGAXIS\_MODELS\_27\_20





### WHITE-BROWN CUPBOARD



## FILENAME: CGAXIS\_MODELS\_27\_21





### **GREY BED WITH DRAWERS**



## FILENAME: CGAXIS\_MODELS\_27\_22





### WOODEN CABINET



## FILENAME: CGAXIS\_MODELS\_27\_23





### WHITE DOUBLE CUPBOARD



## FILENAME: CGAXIS\_MODELS\_27\_24





### WOODEN CABINET II



## FILENAME: CGAXIS\_MODELS\_27\_25





### WOODEN DOUBLE CUPBOARD



## FILENAME: CGAXIS\_MODELS\_27\_26





### STANDING SHELF WITH DRAWERS



## FILENAME: CGAXIS\_MODELS\_27\_27





### WOODEN BEDSIDE TABLE



## FILENAME: CGAXIS\_MODELS\_27\_28





### STANDING MIRROR IN WOODEN FRAME



# FILENAME: CGAXIS\_MODELS\_27\_29





### STANDING MIRROR IN GREY FRAME



## FILENAME: CGAXIS\_MODELS\_27\_30