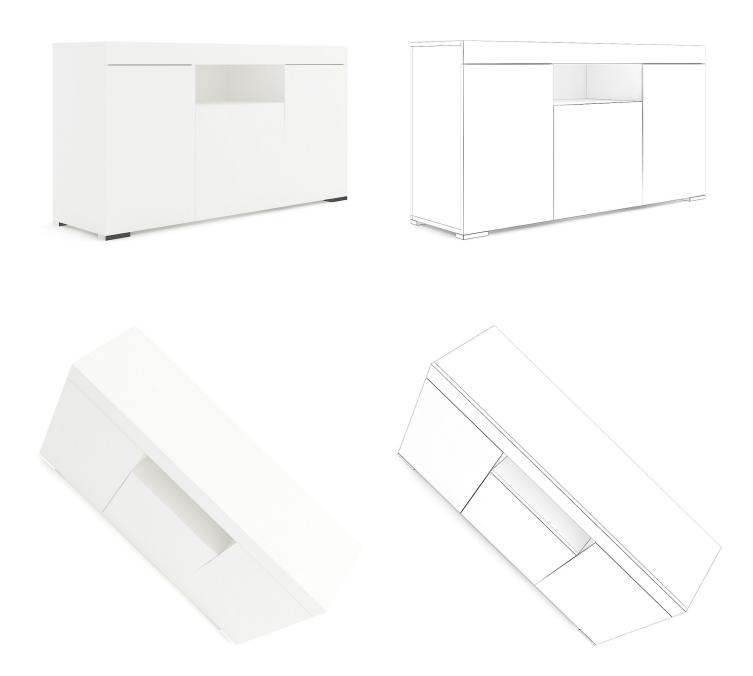

### DESCRIPTION

CGAxis Models Volume 27 - BEDROOMS is a collection containing 30 3D models of bedroom furniuture. You can find in it various beds, cupboards, bedside cabinets. Great for your interior visualization projects. Models are mapped and have materias and textures. Compaible with 3ds max 2008 or higher and many others.

#### **SPECIFICATION**

Total size: 0.31 GB Materias: YES Textures: YES

#### **FORMATS**

- \*.max (Scanline)
- \*.max (MentalRay)
- \*.max (VRay)
- \*.c4d
- \*.c4d (VRay)
- \*.obj
- \*.fbx





WHITE BED



## FILENAME: CGAXIS\_MODELS\_27\_01





### WHITE BEDSIDE CABINET



## FILENAME: CGAXIS\_MODELS\_27\_02





### WHITE WARDROBE



## FILENAME: CGAXIS\_MODELS\_27\_03





### WHITE CUPBOARD



# FILENAME: CGAXIS\_MODELS\_27\_04





### WHITE CUPBOARD II



## FILENAME: CGAXIS\_MODELS\_27\_05





### WOODEN BED WITH BROWN COVER



## FILENAME: CGAXIS\_MODELS\_27\_06





### GREY BED WITH WHITE-BLUE COVER



## FILENAME: CGAXIS\_MODELS\_27\_07





### WOODEN BED WITH BLACK MATTRESS



## FILENAME: CGAXIS\_MODELS\_27\_08





### **BLACK SINGLE BED**



## FILENAME: CGAXIS\_MODELS\_27\_09





### **GREY MODERN BED**



## FILENAME: CGAXIS\_MODELS\_27\_10





### **GREY LEATHER BED**



## FILENAME: CGAXIS\_MODELS\_27\_11





### **GREY MODERN BED WITH PILLOWS**



## FILENAME: CGAXIS\_MODELS\_27\_12





### **GREY FABRIC BED WITH PILLOWS**



## FILENAME: CGAXIS\_MODELS\_27\_13





### LIGHT WOODEN BED WITH PILLOWS



## FILENAME: CGAXIS\_MODELS\_27\_14





### SIMPLE W