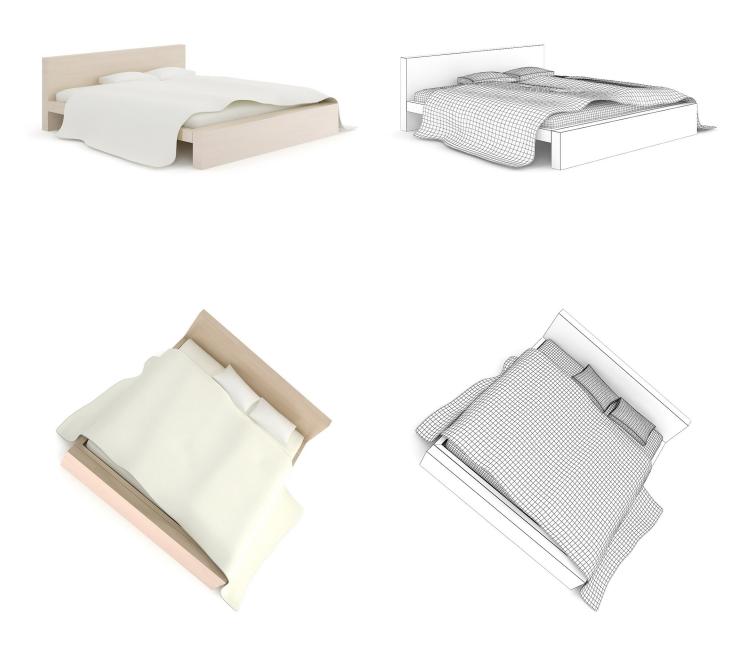

ENAME: CGAXIS\_MODELS\_27\_03





### WHITE CUPBOARD



# FILENAME: CGAXIS\_MODELS\_27\_04





### WHITE CUPBOARD II



## FILENAME: CGAXIS\_MODELS\_27\_05





### WOODEN BED WITH BROWN COVER



## FILENAME: CGAXIS\_MODELS\_27\_06





### GREY BED WITH WHITE-BLUE COVER



## FILENAME: CGAXIS\_MODELS\_27\_07





### WOODEN BED WITH BLACK MATTRESS



## FILENAME: CGAXIS\_MODELS\_27\_08





### **BLACK SINGLE BED**



## FILENAME: CGAXIS\_MODELS\_27\_09





### **GREY MODERN BED**



## FILENAME: CGAXIS\_MODELS\_27\_10





### **GREY LEATHER BED**



## FILENAME: CGAXIS\_MODELS\_27\_11





### **GREY MODERN BED WITH PILLOWS**



## FILENAME: CGAXIS\_MODELS\_27\_12





### **GREY FABRIC BED WITH PILLOWS**



## FILENAME: CGAXIS\_MODELS\_27\_13





### LIGHT WOODEN BED WITH PILLOWS



## FILENAME: CGAXIS\_MODELS\_27\_14





### SIMPLE WHITE-GREY BED



## FILENAME: CGAXIS\_MODELS\_27\_15





### SINGLE WOODEN BED



## FILENAME: CGAXIS\_MODELS\_27\_16





### FOUR-POSTER BLACK BED



# FILENAME: CGAXIS\_MODELS\_27\_17





### WOODEN BED WITH WHITE PILLOWS



## FILENAME: CGAXIS\_MODELS\_27\_18





### WHITE-GREY MODERN BED



## FILENAME: CGAXIS\_MODELS\_27\_19





### WHITE ROUNDED CUPBOARD



## FILENAME: CGAXIS\_MODELS\_27\_20





### WHITE-BROWN CUPBOARD



## FILENAME: CGAXIS\_MODELS\_27\_21





### **GREY BED WITH DRAWERS**



## FILENAME: CGAXIS\_MODELS\_27\_22





### WOODEN CABINET



## FILENAME: CGAXIS\_MODELS\_27\_23





### WHITE DOUBLE CUPBOARD



## FILENAME: CGAXIS\_MODELS\_27\_24





### WOODEN CABINET II



## FILENAME: CGAXIS\_MODELS\_27\