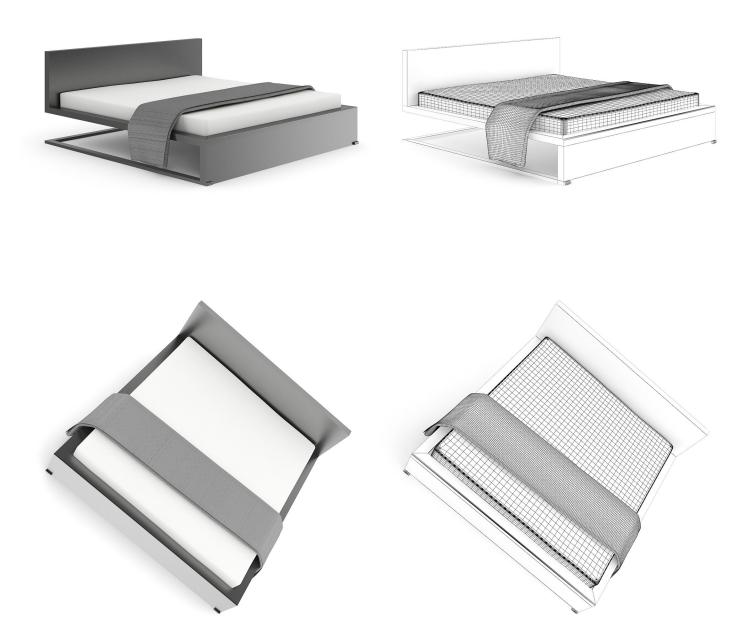

1 GB Materias: YES Textures: YES

#### **FORMATS**

- \*.max (Scanline)
- \*.max (MentalRay)
- \*.max (VRay)
- \*.c4d
- \*.c4d (VRay)
- \*.obj
- \*.fbx





WHITE BED



## FILENAME: CGAXIS\_MODELS\_27\_01





### WHITE BEDSIDE CABINET



## FILENAME: CGAXIS\_MODELS\_27\_02





### WHITE WARDROBE



## FILENAME: CGAXIS\_MODELS\_27\_03





### WHITE CUPBOARD



# FILENAME: CGAXIS\_MODELS\_27\_04





### WHITE CUPBOARD II



## FILENAME: CGAXIS\_MODELS\_27\_05





### WOODEN BED WITH BROWN COVER



## FILENAME: CGAXIS\_MODELS\_27\_06





### GREY BED WITH WHITE-BLUE COVER



## FILENAME: CGAXIS\_MODELS\_27\_07





### WOODEN BED WITH BLACK MATTRESS



## FILENAME: CGAXIS\_MODELS\_27\_08





### **BLACK SINGLE BED**



## FILENAME: CGAXIS\_MODELS\_27\_09





### **GREY MODERN BED**



## FILENAME: CGAXIS\_MODELS\_27\_10





### **GREY LEATHER BED**



## FILENAME: CGAXIS\_MODELS\_27\_11





### **GREY MODERN BED WITH PILLOWS**



## FILENAME: CGAXIS\_MODELS\_27\_12





### **GREY FABRIC BED WITH PILLOWS**



## FILENAME: CGAXIS\_MODELS\_27\_13





### LIGHT WOODEN BED WITH PILLOWS



## FILENAME: CGAXIS\_MODELS\_27\_14





### SIMPLE WHITE-GREY BED



## FILENAME: CGAXIS\_MODELS\_27\_15





### SINGLE WOODEN BED



## FILENAME: CGAXIS\_MODELS\_27\_16





### FOUR-POSTER BLACK BED



# FILENAME: CGAXIS\_MODELS\_27\_17





### WOODEN BED WITH WHITE PILLOWS



## FILENAME: CGAXIS\_MODELS\_27\_18





### WHITE-GREY MODERN BED



## FILENAME: CGAXIS\_MODELS\_27\_19





### WHITE ROUNDED CUPBOARD



## FILENAME: CGAXIS\_MODELS\_27\_20





### WHITE-BROWN CUPBOARD