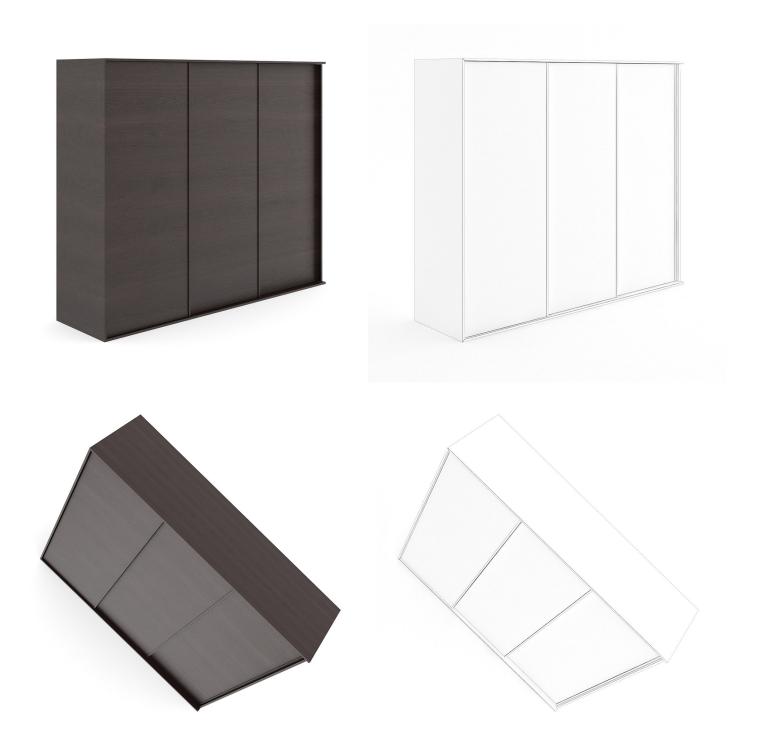

PILLOWS**



## FILENAME: CGAXIS\_MODELS\_27\_12





### **GREY FABRIC BED WITH PILLOWS**



## FILENAME: CGAXIS\_MODELS\_27\_13





### LIGHT WOODEN BED WITH PILLOWS



## FILENAME: CGAXIS\_MODELS\_27\_14





### SIMPLE WHITE-GREY BED



## FILENAME: CGAXIS\_MODELS\_27\_15





### SINGLE WOODEN BED



## FILENAME: CGAXIS\_MODELS\_27\_16





### FOUR-POSTER BLACK BED



# FILENAME: CGAXIS\_MODELS\_27\_17





### WOODEN BED WITH WHITE PILLOWS



## FILENAME: CGAXIS\_MODELS\_27\_18





### WHITE-GREY MODERN BED



## FILENAME: CGAXIS\_MODELS\_27\_19





### WHITE ROUNDED CUPBOARD



## FILENAME: CGAXIS\_MODELS\_27\_20





### WHITE-BROWN CUPBOARD



## FILENAME: CGAXIS\_MODELS\_27\_21





### **GREY BED WITH DRAWERS**



## FILENAME: CGAXIS\_MODELS\_27\_22





### WOODEN CABINET



## FILENAME: CGAXIS\_MODELS\_27\_23





### WHITE DOUBLE CUPBOARD



## FILENAME: CGAXIS\_MODELS\_27\_24





### WOODEN CABINET II



## FILENAME: CGAXIS\_MODELS\_27\_25





### WOODEN DOUBLE CUPBOARD



## FILENAME: CGAXIS\_MODELS\_27\_26





### STANDING SHELF WITH DRAWERS



## FILENAME: CGAXIS\_MODELS\_27\_27





### WOODEN BEDSIDE TABLE



## FILENAME: CGAXIS\_MODELS\_27\_28





### STANDING MIRROR IN WOODEN FRAME



# FILENAME: CGAXIS\_MODELS\_27\_29





### STANDING MIRROR IN GREY FRAME



## FILENAME: CGAXIS\_MODELS\_27\_30