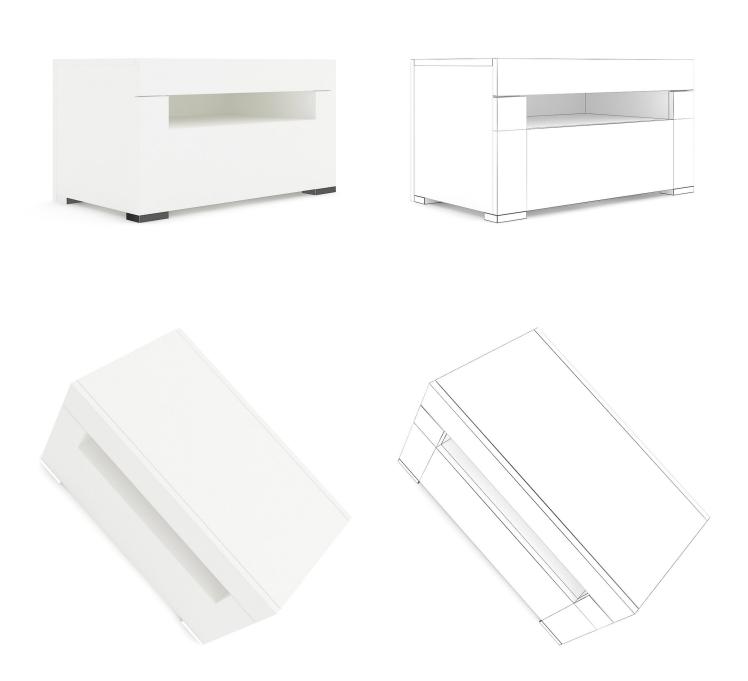

### DESCRIPTION

CGAxis Models Volume 27 - BEDROOMS is a collection containing 30 3D models of bedroom furniuture. You can find in it various beds, cupboards, bedside cabinets. Great for your interior visualization projects. Models are mapped and have materias and textures. Compaible with 3ds max 2008 or higher and many others.

#### **SPECIFICATION**

Total size: 0.31 GB Materias: YES Textures: YES

#### **FORMATS**

- \*.max (Scanline)
- \*.max (MentalRay)
- \*.max (VRay)
- \*.c4d
- \*.c4d (VRay)
- \*.obj
- \*.fbx





WHITE BED



## FILENAME: CGAXIS\_MODELS\_27\_01





### WHITE BEDSIDE CABINET



## FILENAME: CGAXIS\_MODELS\_27\_02





### WHITE WARDROBE



## FILENAME: CGAXIS\_MODELS\_27\_03





### WHITE CUPBOARD



# FILENAME: CGAXIS\_MODELS\_27\_04





### WHITE CUPBOARD II



## FILENAME: CGAXIS\_MODELS\_27\_05





### WOODEN BED WITH BROWN COVER



## FILENAME: CGAXIS\_MODELS\_27\_06





### GREY BED WITH WHITE-BLUE COVER



## FILENAME: CGAXIS\_MODELS\_27\_07





### WOODEN BED WITH BLACK MATTRESS



## FILENAME: CGAXIS\_MODELS\_27\_08





### **BLACK SINGLE BED**



## FILENAME: CGAXIS\_MODELS\_27\_09





### **GREY MODERN BED**



## FILENAME: CGAXIS\_MODELS\_27\_10





### **GREY LEATHER BED**



## FILENAME: CGAXIS\_MODELS\_27\_11





### **GREY MODERN BED WITH PILLOWS**



## FILENAME: CGAXIS\_MODELS\_27\_12





### **GREY FABRIC BED WITH PILLOWS**



## FI