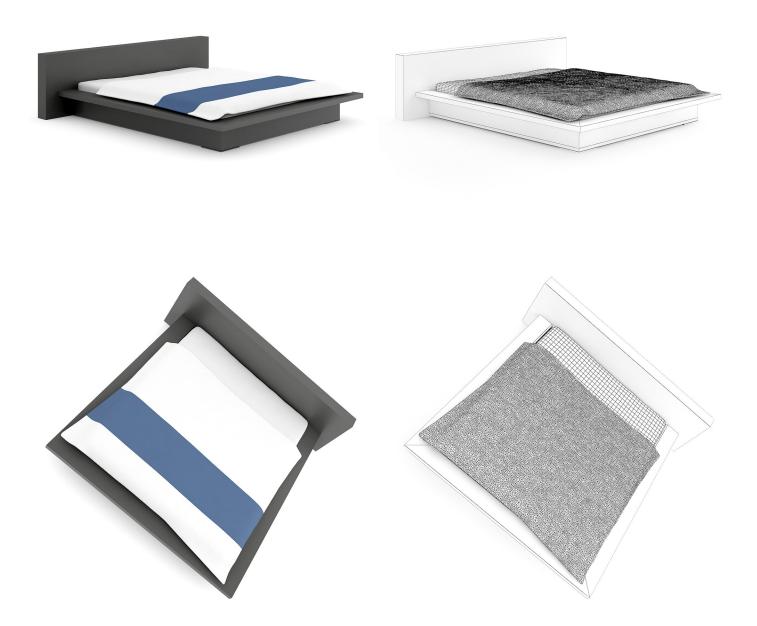

rds, bedside cabinets. Great for your interior visualization projects. Models are mapped and have materias and textures. Compaible with 3ds max 2008 or higher and many others.

#### **SPECIFICATION**

Total size: 0.31 GB Materias: YES Textures: YES

#### **FORMATS**

- \*.max (Scanline)
- \*.max (MentalRay)
- \*.max (VRay)
- \*.c4d
- \*.c4d (VRay)
- \*.obj
- \*.fbx





WHITE BED



## FILENAME: CGAXIS\_MODELS\_27\_01





### WHITE BEDSIDE CABINET



## FILENAME: CGAXIS\_MODELS\_27\_02





### WHITE WARDROBE



## FILENAME: CGAXIS\_MODELS\_27\_03





### WHITE CUPBOARD



# FILENAME: CGAXIS\_MODELS\_27\_04





### WHITE CUPBOARD II



## FILENAME: CGAXIS\_MODELS\_27\_05





### WOODEN BED WITH BROWN COVER



## FILENAME: CGAXIS\_MODELS\_27\_06





### GREY BED WITH WHITE-BLUE COVER



## FILENAME: CGAXIS\_MODELS\_27\_07





### WOODEN BED WITH BLACK MATTRESS



## FILENAME: CGAXIS\_MODELS\_27\_08





### **BLACK SINGLE BED**



## FILENAME: CGAXIS\_MODELS\_27\_09





### **GREY MODERN BED**



## FILENAME: CGAXIS\_MODELS\_27\_10





### **GREY LEATHER BED**



## FILENAME: CGAXIS\_MODELS\_27\_11





### **GREY MODERN BED WITH PILLOWS**



## FILENAME: CGAXIS\_MODELS\_27\_12





### **GREY FABRIC BED WITH PILLOWS**



## FILENAME: CGAXIS\_MODELS\_27\_13





### LIGHT WOODEN BED WITH PILLOWS



## FILENAME: CGAXIS\_MODELS\_27\_14





### SIMPLE WHITE-GREY BED



## FILENAME: CGAXIS\_MODELS\_27\_15





### SINGLE WOODEN BED



## FILENAME: CGAXIS\_MODELS\_27\_16





### FOUR-POSTER BLACK BED



# FILENAME: CGAXIS\_MODELS\_27\_17





### WOODEN BED WITH WHITE P