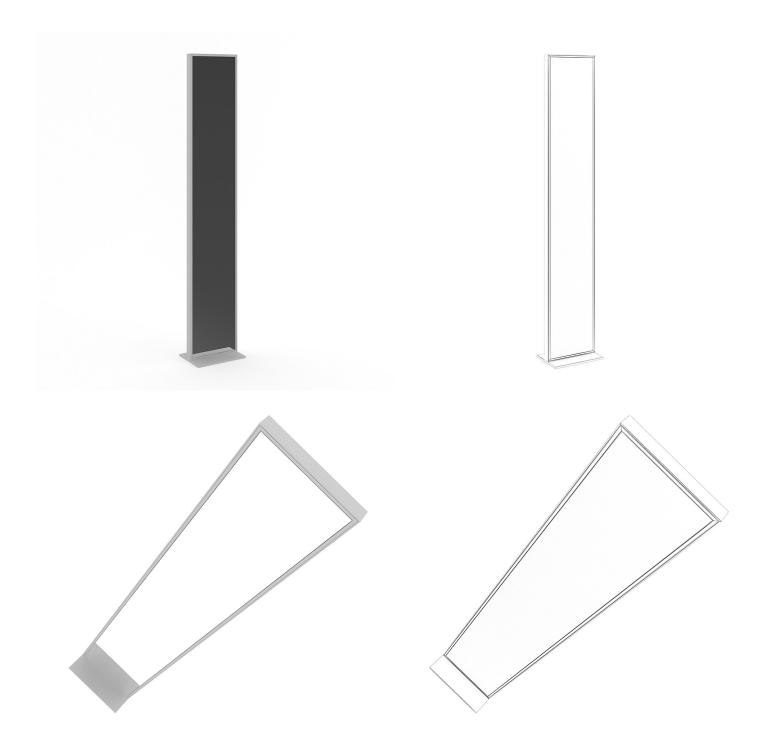

Y MODERN BED



## FILENAME: CGAXIS\_MODELS\_27\_19





### WHITE ROUNDED CUPBOARD



## FILENAME: CGAXIS\_MODELS\_27\_20





### WHITE-BROWN CUPBOARD



## FILENAME: CGAXIS\_MODELS\_27\_21





### **GREY BED WITH DRAWERS**



## FILENAME: CGAXIS\_MODELS\_27\_22





### WOODEN CABINET



## FILENAME: CGAXIS\_MODELS\_27\_23





### WHITE DOUBLE CUPBOARD



## FILENAME: CGAXIS\_MODELS\_27\_24





### WOODEN CABINET II



## FILENAME: CGAXIS\_MODELS\_27\_25





### WOODEN DOUBLE CUPBOARD



## FILENAME: CGAXIS\_MODELS\_27\_26





### STANDING SHELF WITH DRAWERS



## FILENAME: CGAXIS\_MODELS\_27\_27





### WOODEN BEDSIDE TABLE



## FILENAME: CGAXIS\_MODELS\_27\_28





### STANDING MIRROR IN WOODEN FRAME



# FILENAME: CGAXIS\_MODELS\_27\_29





### STANDING MIRROR IN GREY FRAME



## FILENAME: CGAXIS\_MODELS\_27\_30