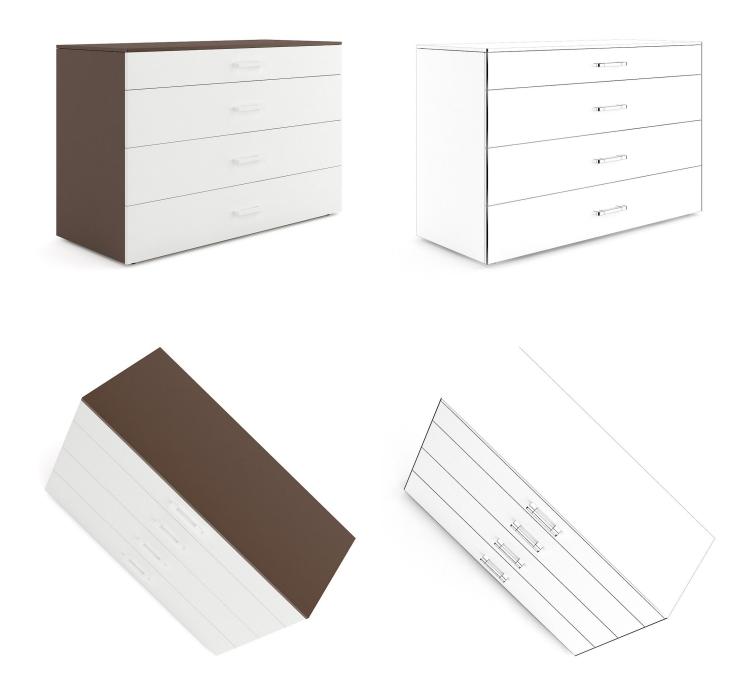

## FILENAME: CGAXIS\_MODELS\_27\_10





### **GREY LEATHER BED**



## FILENAME: CGAXIS\_MODELS\_27\_11





### **GREY MODERN BED WITH PILLOWS**



## FILENAME: CGAXIS\_MODELS\_27\_12





### **GREY FABRIC BED WITH PILLOWS**



## FILENAME: CGAXIS\_MODELS\_27\_13





### LIGHT WOODEN BED WITH PILLOWS



## FILENAME: CGAXIS\_MODELS\_27\_14





### SIMPLE WHITE-GREY BED



## FILENAME: CGAXIS\_MODELS\_27\_15





### SINGLE WOODEN BED



## FILENAME: CGAXIS\_MODELS\_27\_16





### FOUR-POSTER BLACK BED



# FILENAME: CGAXIS\_MODELS\_27\_17





### WOODEN BED WITH WHITE PILLOWS



## FILENAME: CGAXIS\_MODELS\_27\_18





### WHITE-GREY MODERN BED



## FILENAME: CGAXIS\_MODELS\_27\_19





### WHITE ROUNDED CUPBOARD



## FILENAME: CGAXIS\_MODELS\_27\_20





### WHITE-BROWN CUPBOARD



## FILENAME: CGAXIS\_MODELS\_27\_21





### **GREY BED WITH DRAWERS**



## FILENAME: CGAXIS\_MODELS\_27\_22





### WOODEN CABINET



## FILENAME: CGAXIS\_MODELS\_27\_23





### WHITE DOUBLE CUPBOARD



## FILENAME: CGAXIS\_MODELS\_27\_24





### WOODEN CABINET II



## FILENAME: CGAXIS\_MODELS\_27\_25





### WOODEN DOUBLE CUPBOARD



## FILENAME: CGAXIS\_MODELS\_27\_26





### STANDING SHELF WITH DRAWERS



## FILENAME: CGAXIS\_MODELS\_27\_27





### WOODEN BEDSIDE TABLE



## FILENAME: CGAXIS\_MODELS\_27\_28





### STANDING MIRROR IN WOODEN FRAME



# FILENAME: CGAXIS\_MODELS\_27\_29





### STANDING MIRROR IN GREY FRAME



## FILENAME: CGAXIS\_MODELS\_27\_30