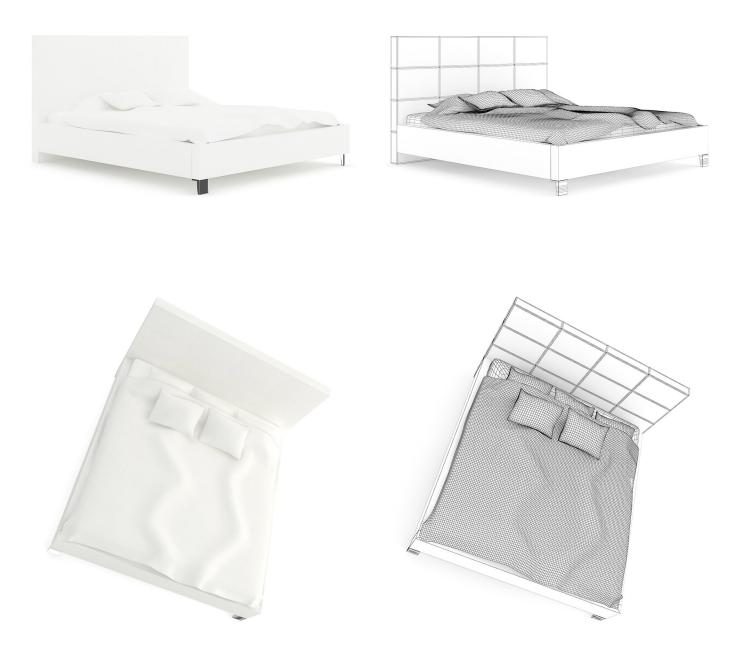

#### **FORMATS**

- \*.max (Scanline)
- \*.max (MentalRay)
- \*.max (VRay)
- \*.c4d
- \*.c4d (VRay)
- \*.obj
- \*.fbx

WHITE BED

## FILENAME: CGAXIS\_MODELS\_27\_01