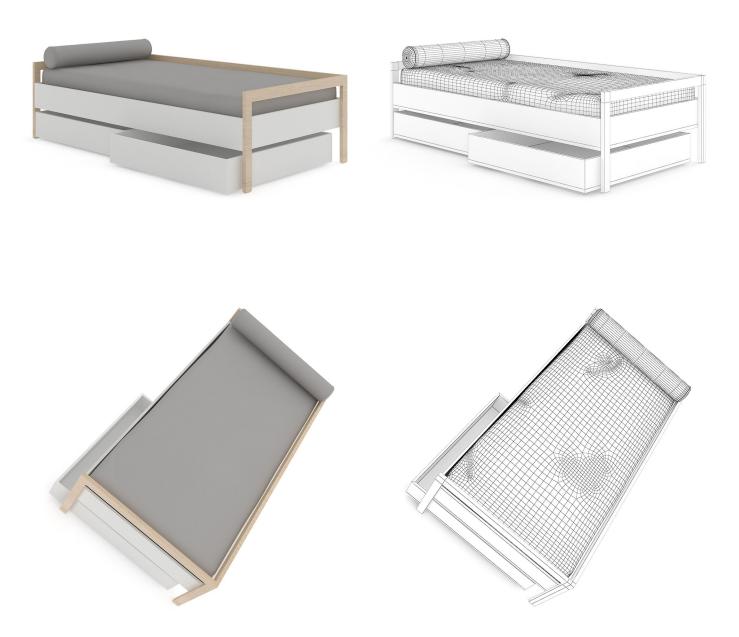

LENAME: CGAXIS\_MODELS\_27\_11





### **GREY MODERN BED WITH PILLOWS**



## FILENAME: CGAXIS\_MODELS\_27\_12





### **GREY FABRIC BED WITH PILLOWS**



## FILENAME: CGAXIS\_MODELS\_27\_13





### LIGHT WOODEN BED WITH PILLOWS



## FILENAME: CGAXIS\_MODELS\_27\_14





### SIMPLE WHITE-GREY BED



## FILENAME: CGAXIS\_MODELS\_27\_15





### SINGLE WOODEN BED



## FILENAME: CGAXIS\_MODELS\_27\_16





### FOUR-POSTER BLACK BED



# FILENAME: CGAXIS\_MODELS\_27\_17





### WOODEN BED WITH WHITE PILLOWS



## FILENAME: CGAXIS\_MODELS\_27\_18





### WHITE-GREY MODERN BED



## FILENAME: CGAXIS\_MODELS\_27\_19





### WHITE ROUNDED CUPBOARD



## FILENAME: CGAXIS\_MODELS\_27\_20





### WHITE-BROWN CUPBOARD



## FILENAME: CGAXIS\_MODELS\_27\_21





### **GREY BED WITH DRAWERS**



## FILENAME: CGAXIS\_MODELS\_27\_22





### WOODEN CABINET



## FILENAME: CGAXIS\_MODELS\_27\_23





### WHITE DOUBLE CUPBOARD



## FILENAME: CGAXIS\_MODELS\_27\_24





### WOODEN CABINET II



## FILENAME: CGAXIS\_MODELS\_27\_25





### WOODEN DOUBLE CUPBOARD



## FILENAME: CGAXIS\_MODELS\_27\_26





### STANDING SHELF WITH DRAWERS



## FILENAME: CGAXIS\_MODELS\_27\_27





### WOODEN BEDSIDE TABLE



## FILENAME: CGAXIS\_MODELS\_27\_28





### STANDING MIRROR IN WOODEN FRAME



# FILENAME: CGAXIS\_MODELS\_27\_29





### STANDING MIRROR IN GREY FRAME



## FILENAME: CGAXIS\_MODELS\_27\_30