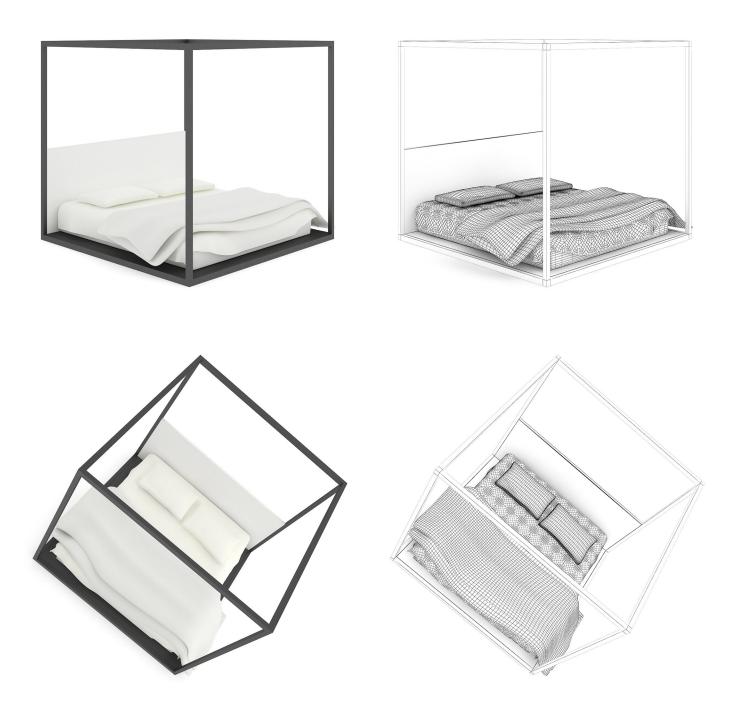

AME: CGAXIS\_MODELS\_27\_06





### GREY BED WITH WHITE-BLUE COVER



## FILENAME: CGAXIS\_MODELS\_27\_07





### WOODEN BED WITH BLACK MATTRESS



## FILENAME: CGAXIS\_MODELS\_27\_08





### **BLACK SINGLE BED**



## FILENAME: CGAXIS\_MODELS\_27\_09





### **GREY MODERN BED**



## FILENAME: CGAXIS\_MODELS\_27\_10





### **GREY LEATHER BED**



## FILENAME: CGAXIS\_MODELS\_27\_11





### **GREY MODERN BED WITH PILLOWS**



## FILENAME: CGAXIS\_MODELS\_27\_12





### **GREY FABRIC BED WITH PILLOWS**



## FILENAME: CGAXIS\_MODELS\_27\_13





### LIGHT WOODEN BED WITH PILLOWS



## FILENAME: CGAXIS\_MODELS\_27\_14





### SIMPLE WHITE-GREY BED



## FILENAME: CGAXIS\_MODELS\_27\_15





### SINGLE WOODEN BED



## FILENAME: CGAXIS\_MODELS\_27\_16





### FOUR-POSTER BLACK BED



# FILENAME: CGAXIS\_MODELS\_27\_17





### WOODEN BED WITH WHITE PILLOWS



## FILENAME: CGAXIS\_MODELS\_27\_18





### WHITE-GREY MODERN BED



## FILENAME: CGAXIS\_MODELS\_27\_19





### WHITE ROUNDED CUPBOARD



## FILENAME: CGAXIS\_MODELS\_27\_20





### WHITE-BROWN CUPBOARD



## FILENAME: CGAXIS\_MODELS\_27\_21





### **GREY BED WITH DRAWERS**



## FILENAME: CGAXIS\_MODELS\_27\_22





### WOODEN CABINET



## FILENAME: CGAXIS\_MODELS\_27\_23





### WHITE DOUBLE CUPBOARD



## FILENAME: CGAXIS\_MODELS\_27\_24





### WOODEN CABINET II



## FILENAME: CGAXIS\_MODELS\_27\_25





### WOODEN DOUBLE CUPBOARD



## FILENAME: CGAXIS\_MODELS\_27\_26





### STANDING SHELF WITH DRAWERS



## FILENAME: CGAXIS\_MODELS\_27\_27





### WOODEN BEDSIDE TABLE



## FILENAME: CGAXIS\_M