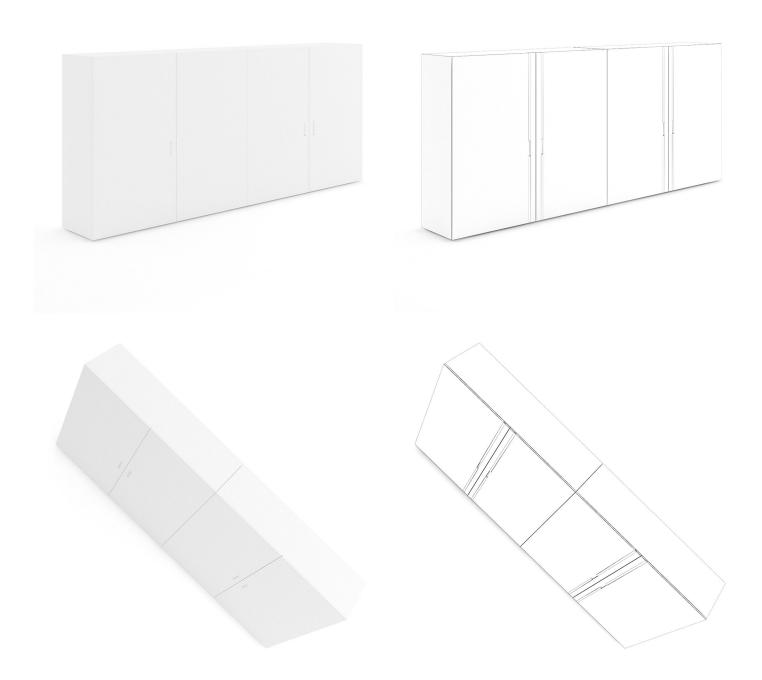

C BED WITH PILLOWS**



## FILENAME: CGAXIS\_MODELS\_27\_13





### LIGHT WOODEN BED WITH PILLOWS



## FILENAME: CGAXIS\_MODELS\_27\_14





### SIMPLE WHITE-GREY BED



## FILENAME: CGAXIS\_MODELS\_27\_15





### SINGLE WOODEN BED



## FILENAME: CGAXIS\_MODELS\_27\_16





### FOUR-POSTER BLACK BED



# FILENAME: CGAXIS\_MODELS\_27\_17





### WOODEN BED WITH WHITE PILLOWS



## FILENAME: CGAXIS\_MODELS\_27\_18





### WHITE-GREY MODERN BED



## FILENAME: CGAXIS\_MODELS\_27\_19





### WHITE ROUNDED CUPBOARD



## FILENAME: CGAXIS\_MODELS\_27\_20





### WHITE-BROWN CUPBOARD



## FILENAME: CGAXIS\_MODELS\_27\_21





### **GREY BED WITH DRAWERS**



## FILENAME: CGAXIS\_MODELS\_27\_22





### WOODEN CABINET



## FILENAME: CGAXIS\_MODELS\_27\_23





### WHITE DOUBLE CUPBOARD



## FILENAME: CGAXIS\_MODELS\_27\_24





### WOODEN CABINET II



## FILENAME: CGAXIS\_MODELS\_27\_25





### WOODEN DOUBLE CUPBOARD



## FILENAME: CGAXIS\_MODELS\_27\_26





### STANDING SHELF WITH DRAWERS



## FILENAME: CGAXIS\_MODELS\_27\_27





### WOODEN BEDSIDE TABLE



## FILENAME: CGAXIS\_MODELS\_27\_28





### STANDING MIRROR IN WOODEN FRAME



# FILENAME: CGAXIS\_MODELS\_27\_29





### STANDING MIRROR IN GREY FRAME



## FILENAME: CGAXIS\_MODELS\_27\_30