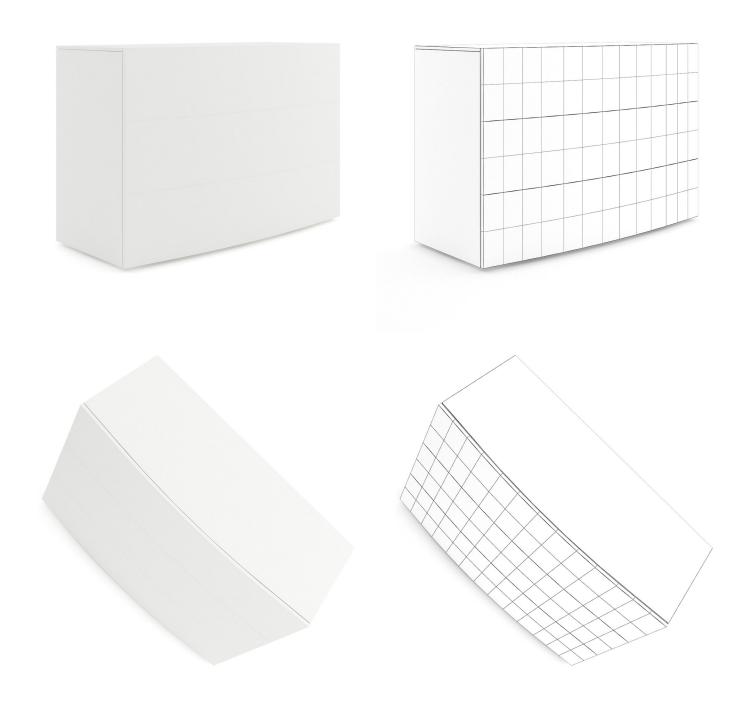

## FILENAME: CGAXIS\_MODELS\_27\_09





### **GREY MODERN BED**



## FILENAME: CGAXIS\_MODELS\_27\_10





### **GREY LEATHER BED**



## FILENAME: CGAXIS\_MODELS\_27\_11





### **GREY MODERN BED WITH PILLOWS**



## FILENAME: CGAXIS\_MODELS\_27\_12





### **GREY FABRIC BED WITH PILLOWS**



## FILENAME: CGAXIS\_MODELS\_27\_13





### LIGHT WOODEN BED WITH PILLOWS



## FILENAME: CGAXIS\_MODELS\_27\_14





### SIMPLE WHITE-GREY BED



## FILENAME: CGAXIS\_MODELS\_27\_15





### SINGLE WOODEN BED



## FILENAME: CGAXIS\_MODELS\_27\_16





### FOUR-POSTER BLACK BED



# FILENAME: CGAXIS\_MODELS\_27\_17





### WOODEN BED WITH WHITE PILLOWS



## FILENAME: CGAXIS\_MODELS\_27\_18





### WHITE-GREY MODERN BED



## FILENAME: CGAXIS\_MODELS\_27\_19





### WHITE ROUNDED CUPBOARD



## FILENAME: CGAXIS\_MODELS\_27\_20





### WHITE-BROWN CUPBOARD



## FILENAME: CGAXIS\_MODELS\_27\_21





### **GREY BED WITH DRAWERS**



## FILENAME: CGAXIS\_MODELS\_27\_22





### WOODEN CABINET



## FILENAME: CGAXIS\_MODELS\_27\_23





### WHITE DOUBLE CUPBOARD



## FILENAME: CGAXIS\_MODELS\_27\_24





### WOODEN CABINET II



## FILENAME: CGAXIS\_MODELS\_27\_25





### WOODEN DOUBLE CUPBOARD



## FILENAME: CGAXIS\_MODELS\_27\_26





### STANDING SHELF WITH DRAWERS



## FILENAME: CGAXIS\_MODELS\_27\_27





### WOODEN BEDSIDE TABLE



## FILENAME: CGAXIS\_MODELS\_27\_28





### STANDING MIRROR IN WOODEN FRAME



# FILENAME: CGAXIS\_MODELS\_27\_29





### STANDING MIRROR IN GREY FRAME



## FILENAME: CGAXIS\_MODELS\_27\_30