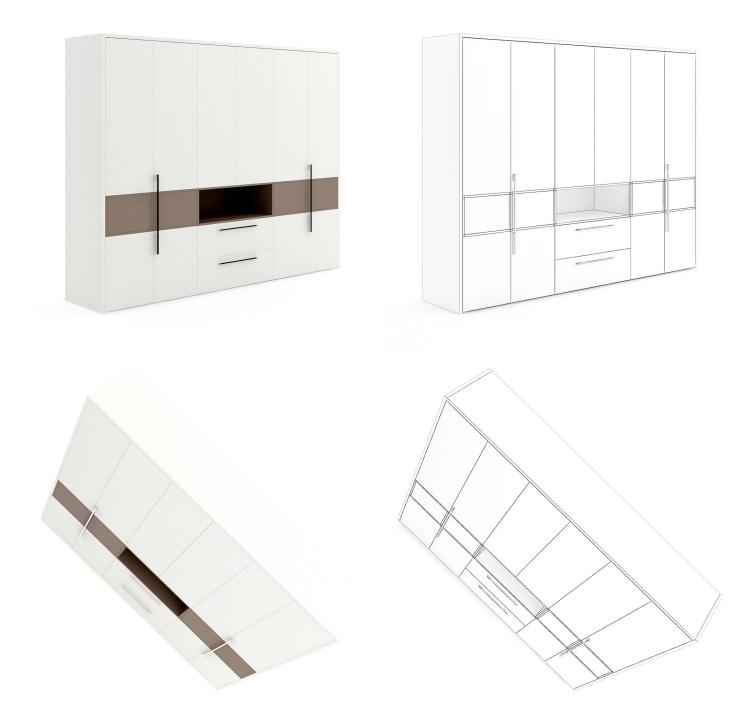

### DESCRIPTION

CGAxis Models Volume 27 - BEDROOMS is a collection containing 30 3D models of bedroom furniuture. You can find in it various beds, cupboards, bedside cabinets. Great for your interior visualization projects. Models are mapped and have materias and textures. Compaible with 3ds max 2008 or higher and many others.

#### **SPECIFICATION**

Total size: 0.31 GB Materias: YES Textures: YES

#### **FORMATS**

- \*.max (Scanline)
- \*.max (MentalRay)
- \*.max (VRay)
- \*.c4d
- \*.c4d (VRay)
- \*.obj
- \*.fbx





WHITE BED



## FILENAME: CGAXIS\_MODELS\_27\_01





### WHITE BEDSIDE CABINET



## FILENAME: CGAXIS\_MODELS\_27\_02





### WHITE WARDROBE



## FILENAME: CGAXIS\_MODELS\_27\_03





### WHITE CUPBOARD



# FILENAME: CGAXIS\_MODELS\_27\_04





### WHITE CUPBOARD II



## FILENAME: CGAXIS\_MODELS\_27\_05





### WOODEN BED WITH BROWN COVER



## FILENAME: CGAXIS\_MODELS\_27\_06





### GREY BED WITH WHITE-BLUE COVER



## FILENAME: CGAXIS\_MODELS\_27\_07





### WOODEN BED WITH BLACK MATTRESS



## FILENAME: CGAXIS\_MODELS\_27\_08





### **BLACK SINGLE BED**



## FILENAME: CGAXIS\_MODELS\_27\_09





### **GREY MODERN BED**



## FILENAME: CGAXIS\_MODELS\_27\_10





### **GREY LEATHER BED**



## FILENAME: CGAXIS\_MODELS\_27\_11





### **GREY MODERN BED WITH PILLOWS**



## FILENAME: CGAXIS\_MODELS\_27\_12





### **GREY FABRIC BED WITH PILLOWS**



## FILENAME: CGAXIS\_MODELS\_27\_13





### LIGHT WOODEN BED WITH P