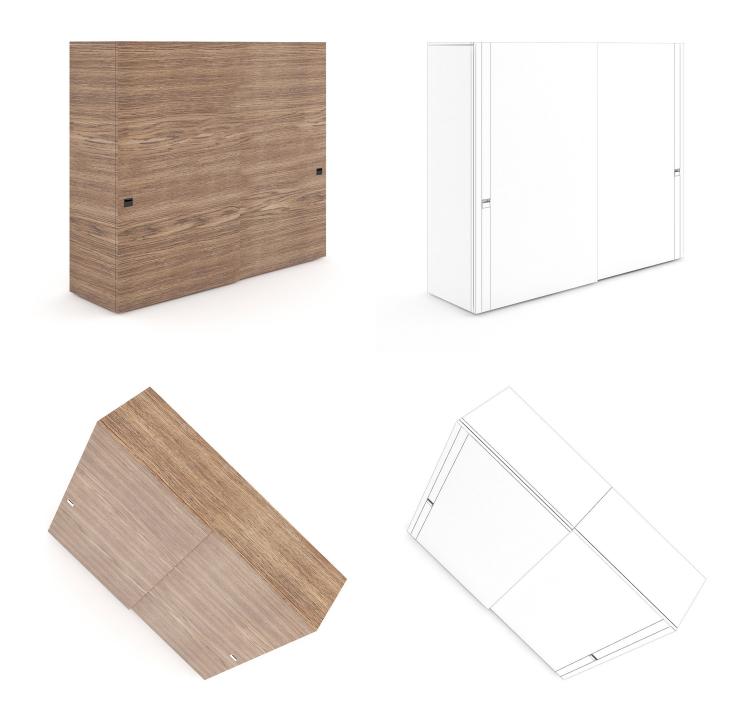

## LIGHT WOODEN BED WITH PILLOWS



## FILENAME: CGAXIS\_MODELS\_27\_14





### SIMPLE WHITE-GREY BED



## FILENAME: CGAXIS\_MODELS\_27\_15





### SINGLE WOODEN BED



## FILENAME: CGAXIS\_MODELS\_27\_16





### FOUR-POSTER BLACK BED



# FILENAME: CGAXIS\_MODELS\_27\_17





### WOODEN BED WITH WHITE PILLOWS



## FILENAME: CGAXIS\_MODELS\_27\_18





### WHITE-GREY MODERN BED



## FILENAME: CGAXIS\_MODELS\_27\_19





### WHITE ROUNDED CUPBOARD



## FILENAME: CGAXIS\_MODELS\_27\_20





### WHITE-BROWN CUPBOARD



## FILENAME: CGAXIS\_MODELS\_27\_21





### **GREY BED WITH DRAWERS**



## FILENAME: CGAXIS\_MODELS\_27\_22





### WOODEN CABINET



## FILENAME: CGAXIS\_MODELS\_27\_23





### WHITE DOUBLE CUPBOARD



## FILENAME: CGAXIS\_MODELS\_27\_24





### WOODEN CABINET II



## FILENAME: CGAXIS\_MODELS\_27\_25





### WOODEN DOUBLE CUPBOARD



## FILENAME: CGAXIS\_MODELS\_27\_26





### STANDING SHELF WITH DRAWERS



## FILENAME: CGAXIS\_MODELS\_27\_27





### WOODEN BEDSIDE TABLE



## FILENAME: CGAXIS\_MODELS\_27\_28





### STANDING MIRROR IN WOODEN FRAME



# FILENAME: CGAXIS\_MODELS\_27\_29





### STANDING MIRROR IN GREY FRAME



## FILENAME: CGAXIS\_MODELS\_27\_30