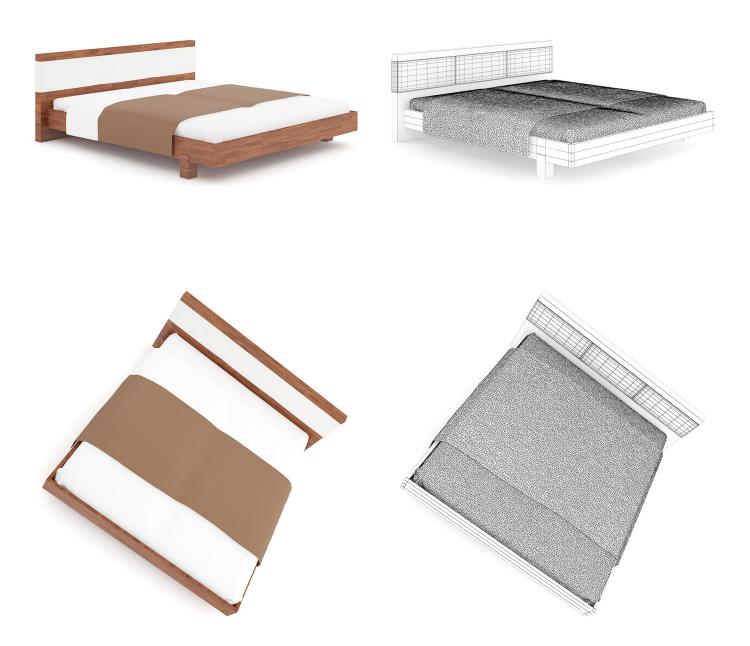

ing 30 3D models of bedroom furniuture. You can find in it various beds, cupboards, bedside cabinets. Great for your interior visualization projects. Models are mapped and have materias and textures. Compaible with 3ds max 2008 or higher and many others.

#### **SPECIFICATION**

Total size: 0.31 GB Materias: YES Textures: YES

#### **FORMATS**

- \*.max (Scanline)
- \*.max (MentalRay)
- \*.max (VRay)
- \*.c4d
- \*.c4d (VRay)
- \*.obj
- \*.fbx





WHITE BED



## FILENAME: CGAXIS\_MODELS\_27\_01





### WHITE BEDSIDE CABINET



## FILENAME: CGAXIS\_MODELS\_27\_02





### WHITE WARDROBE



## FILENAME: CGAXIS\_MODELS\_27\_03





### WHITE CUPBOARD



# FILENAME: CGAXIS\_MODELS\_27\_04





### WHITE CUPBOARD II



## FILENAME: CGAXIS\_MODELS\_27\_05





### WOODEN BED WITH BROWN COVER



## FILENAME: CGAXIS\_MODELS\_27\_06





### GREY BED WITH WHITE-BLUE COVER



## FILENAME: CGAXIS\_MODELS\_27\_07





### WOODEN BED WITH BLACK MATTRESS



## FILENAME: CGAXIS\_MODELS\_27\_08





### **BLACK SINGLE BED**



## FILENAME: CGAXIS\_MODELS\_27\_09





### **GREY MODERN BED**



## FILENAME: CGAXIS\_MODELS\_27\_10





### **GREY LEATHER BED**



## FILENAME: CGAXIS\_MODELS\_27\_11





### **GREY MODERN BED WITH PILLOWS**



## FILENAME: CGAXIS\_MODELS\_27\_12





### **GREY FABRIC BED WITH PILLOWS**



## FILENAME: CGAXIS\_MODELS\_27\_13





### LIGHT WOODEN BED WITH PILLOWS



## FILENAME: CGAXIS\_MODELS\_27\_14





### SIMPLE WHITE-GREY BED



## FILENAME: CGAXIS\_MODELS\_27\_15





### SINGLE WOODEN BED



## FILENAME: CGAXIS\_MODELS\_27\_16





### FOUR-POSTER B