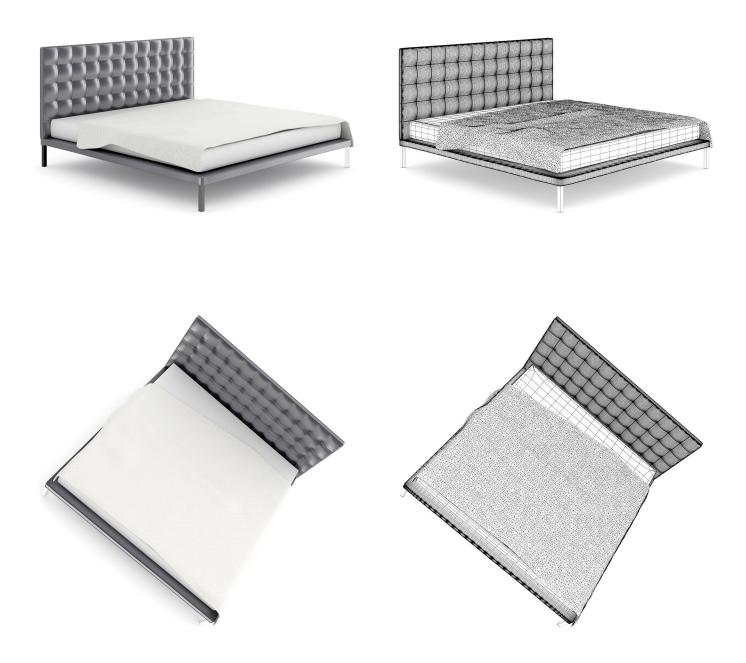

e)
- \*.max (MentalRay)
- \*.max (VRay)
- \*.c4d
- \*.c4d (VRay)
- \*.obj
- \*.fbx





WHITE BED



## FILENAME: CGAXIS\_MODELS\_27\_01





### WHITE BEDSIDE CABINET



## FILENAME: CGAXIS\_MODELS\_27\_02





### WHITE WARDROBE



## FILENAME: CGAXIS\_MODELS\_27\_03





### WHITE CUPBOARD



# FILENAME: CGAXIS\_MODELS\_27\_04





### WHITE CUPBOARD II



## FILENAME: CGAXIS\_MODELS\_27\_05





### WOODEN BED WITH BROWN COVER



## FILENAME: CGAXIS\_MODELS\_27\_06





### GREY BED WITH WHITE-BLUE COVER



## FILENAME: CGAXIS\_MODELS\_27\_07





### WOODEN BED WITH BLACK MATTRESS



## FILENAME: CGAXIS\_MODELS\_27\_08





### **BLACK SINGLE BED**



## FILENAME: CGAXIS\_MODELS\_27\_09





### **GREY MODERN BED**



## FILENAME: CGAXIS\_MODELS\_27\_10





### **GREY LEATHER BED**



## FILENAME: CGAXIS\_MODELS\_27\_11





### **GREY MODERN BED WITH PILLOWS**



## FILENAME: CGAXIS\_MODELS\_27\_12





### **GREY FABRIC BED WITH PILLOWS**



## FILENAME: CGAXIS\_MODELS\_27\_13





### LIGHT WOODEN BED WITH PILLOWS



## FILENAME: CGAXIS\_MODELS\_27\_14





### SIMPLE WHITE-GREY BED



## FILENAME: CGAXIS\_MODELS\_27\_15





### SINGLE WOODEN BED



## FILENAME: CGAXIS\_MODELS\_27\_16





### FOUR-POSTER BLACK BED



# FILENAME: CGAXIS\_MODELS\_27\_17





### WOODEN BED WITH WHITE PILLOWS



## FILENAME: CGAXIS\_MODELS\_27\_18





### WHITE-GREY MODERN BED



## FILENAME: CGAXIS\_MODELS\_27\_19





### WHITE ROUNDED CUPBOARD



## FILENAME: CGAXIS\_MODELS\_27\_20





### WHITE-BROWN CUPBOARD



## FILENAME: CGAXIS\_MODELS\_27\_21





### **GREY BED WITH DRAW