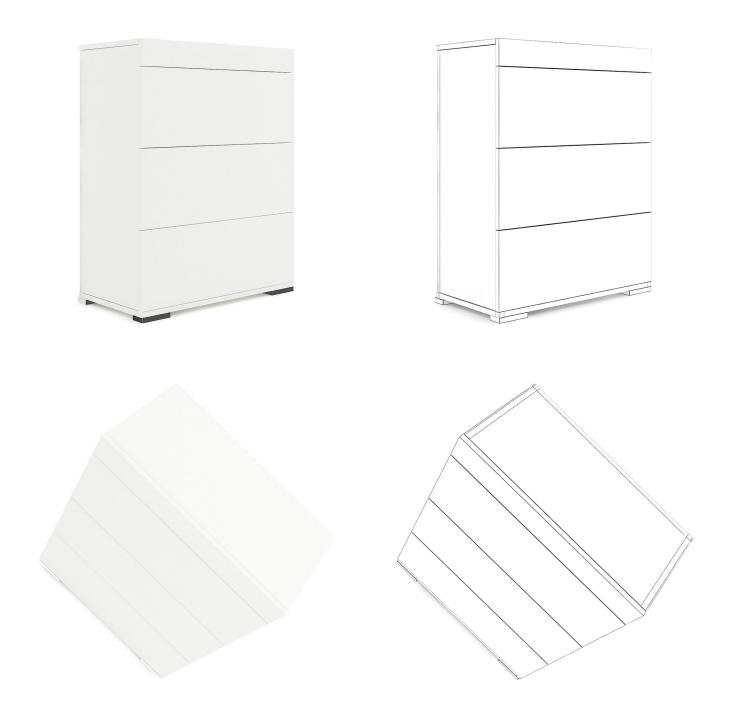

### DESCRIPTION

CGAxis Models Volume 27 - BEDROOMS is a collection containing 30 3D models of bedroom furniuture. You can find in it various beds, cupboards, bedside cabinets. Great for your interior visualization projects. Models are mapped and have materias and textures. Compaible with 3ds max 2008 or higher and many others.

#### **SPECIFICATION**

Total size: 0.31 GB Materias: YES Textures: YES

#### **FORMATS**

- \*.max (Scanline)
- \*.max (MentalRay)
- \*.max (VRay)
- \*.c4d
- \*.c4d (VRay)
- \*.obj
- \*.fbx





WHITE BED



## FILENAME: CGAXIS\_MODELS\_27\_01





### WHITE BEDSIDE CABINET



## FILENAME: CGAXIS\_MODELS\_27\_02





### WHITE WARDROBE



## FILENAME: CGAXIS\_MODELS\_27\_03





### WHITE CUPBOARD



# FILENAME: CGAXIS\_MODELS\_27\_04





### WHITE CUPBOARD II



## FILENAME: CGAXIS\_MODELS\_27\_05





### WOODEN BED WITH BROWN COVER



## FILENAME: CGAXIS\_MODELS\_27\_06





### GREY BED WITH WHITE-BLUE COVER



## FILENAME: CGAXIS\_MODELS\_27\_07





### WOODEN BED WITH BLACK MATTRESS



## FILENAME: CGAXIS\_MODELS\_27\_08





### **BLACK SINGLE BED**



## FILENAME: CGAXIS\_MODELS\_27\_09





### **GREY MODERN BED**



## FILENAME: CGAXIS\_MODELS\_27\_10





### **GREY LEATHER BED**



## FILENAME: CGAXIS\_MODELS\_27\_11





### **GREY MODERN BED WITH PILLOWS**



## FILENAME: CGAXIS\_MODELS\_27\_12





### **GREY FABRIC BED WITH PILLOWS**



## FILENAME: CGAXIS\_MODELS\_27\_13





### LIGHT WOODEN BED WITH PILLOWS



## FILENAME: CGAXIS\_MODELS\_27\_14





### SIMPLE WHITE-GREY BED



## FILENAME: CGAXIS\_MODELS\_27\_15





### SIN