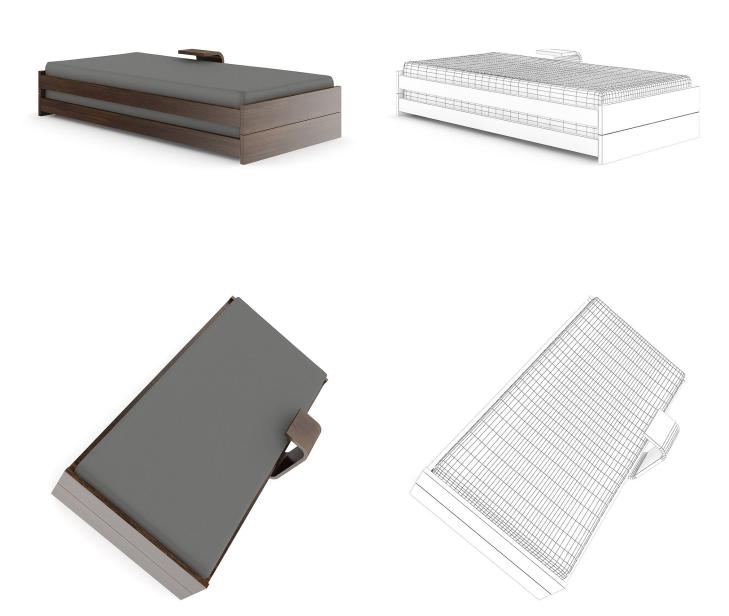

GAXIS\_MODELS\_27\_05





### WOODEN BED WITH BROWN COVER



## FILENAME: CGAXIS\_MODELS\_27\_06





### GREY BED WITH WHITE-BLUE COVER



## FILENAME: CGAXIS\_MODELS\_27\_07





### WOODEN BED WITH BLACK MATTRESS



## FILENAME: CGAXIS\_MODELS\_27\_08





### **BLACK SINGLE BED**



## FILENAME: CGAXIS\_MODELS\_27\_09





### **GREY MODERN BED**



## FILENAME: CGAXIS\_MODELS\_27\_10





### **GREY LEATHER BED**



## FILENAME: CGAXIS\_MODELS\_27\_11





### **GREY MODERN BED WITH PILLOWS**



## FILENAME: CGAXIS\_MODELS\_27\_12





### **GREY FABRIC BED WITH PILLOWS**



## FILENAME: CGAXIS\_MODELS\_27\_13





### LIGHT WOODEN BED WITH PILLOWS



## FILENAME: CGAXIS\_MODELS\_27\_14





### SIMPLE WHITE-GREY BED



## FILENAME: CGAXIS\_MODELS\_27\_15





### SINGLE WOODEN BED



## FILENAME: CGAXIS\_MODELS\_27\_16





### FOUR-POSTER BLACK BED



# FILENAME: CGAXIS\_MODELS\_27\_17





### WOODEN BED WITH WHITE PILLOWS



## FILENAME: CGAXIS\_MODELS\_27\_18





### WHITE-GREY MODERN BED



## FILENAME: CGAXIS\_MODELS\_27\_19





### WHITE ROUNDED CUPBOARD



## FILENAME: CGAXIS\_MODELS\_27\_20





### WHITE-BROWN CUPBOARD



## FILENAME: CGAXIS\_MODELS\_27\_21





### **GREY BED WITH DRAWERS**



## FILENAME: CGAXIS\_MODELS\_27\_22





### WOODEN CABINET



## FILENAME: CGAXIS\_MODELS\_27\_23





### WHITE DOUBLE CUPBOARD



## FILENAME: CGAXIS\_MODELS\_27\_24





### WOODEN CABINET II



## FILENAME: CGAXIS\_MODELS\_27\_25





### WOODEN DOUBLE CUPBOARD



## FILENAME: CGAXIS\_MODELS\_27\_26





### STANDING SHELF WITH DRAWERS



## FILENAME: CGAXIS\_