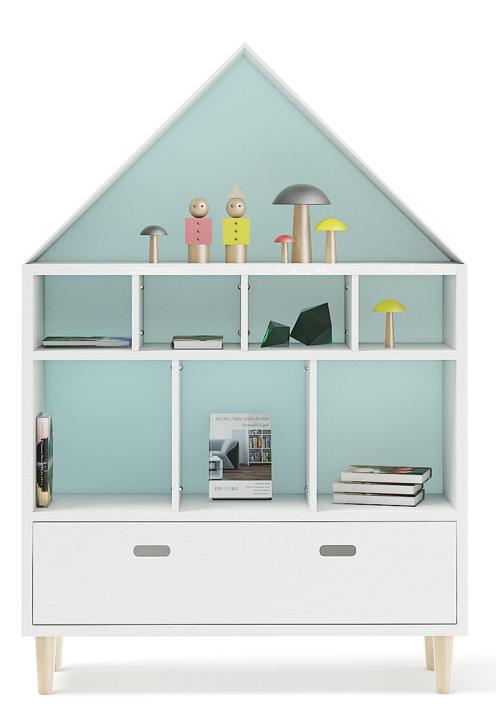

#### House Shape Shelf with Decorations

### Poly: 65044 Vert: 64473 FILENAME: CGAXIS\_MODELS\_96\_27

**Teepee Shape Shelf with Decorations** 