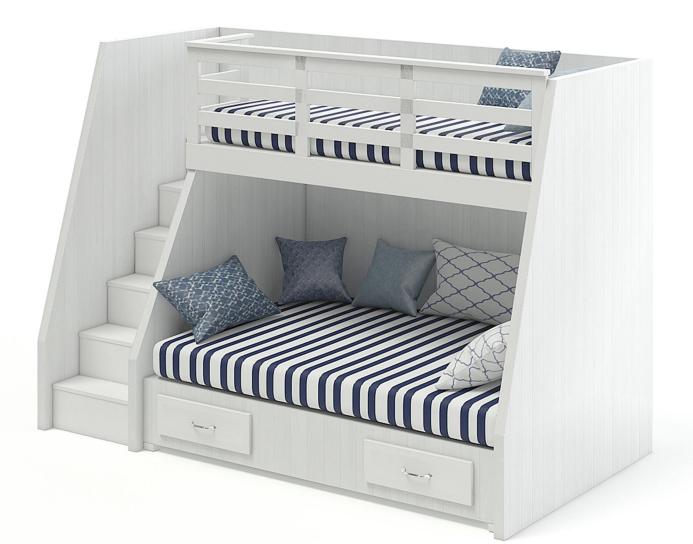

# Poly: 90795 Vert: 90748 FILENAME: CGAXIS\_MODELS\_96\_03

**Bunk Bed with Stairs** 

# Poly: 49466 Vert: 49460 FILENAME: CGAXIS\_MODELS\_96\_04

House Shape Bed