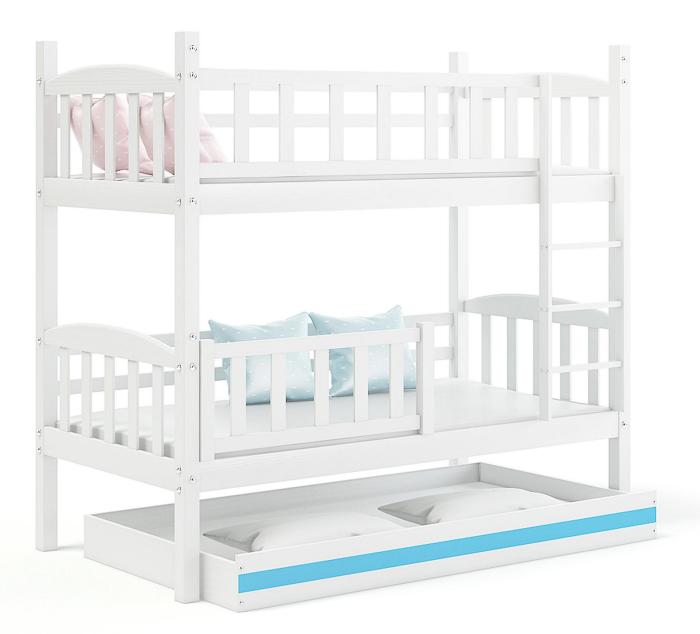

# Poly: 88835 Vert: 88856 FILENAME: CGAXIS\_MODELS\_96 13

White Bunk Bed

### Poly: 175783 Vert: 175846 FILENAME: CGAXIS MODELS 96 14

Wooden Baby Bed