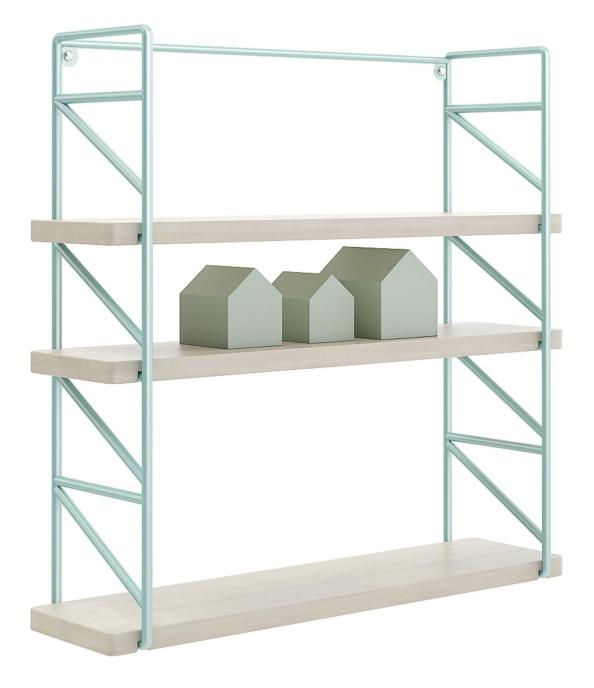

# Poly: 7211 Vert: 7076 FILENAME: CGAXIS\_MODELS\_96\_30

House Shape Shelf with Patterned Back

# Poly: 309 Vert: 418 FILENAME: CGAXIS\_MODELS\_96\_31