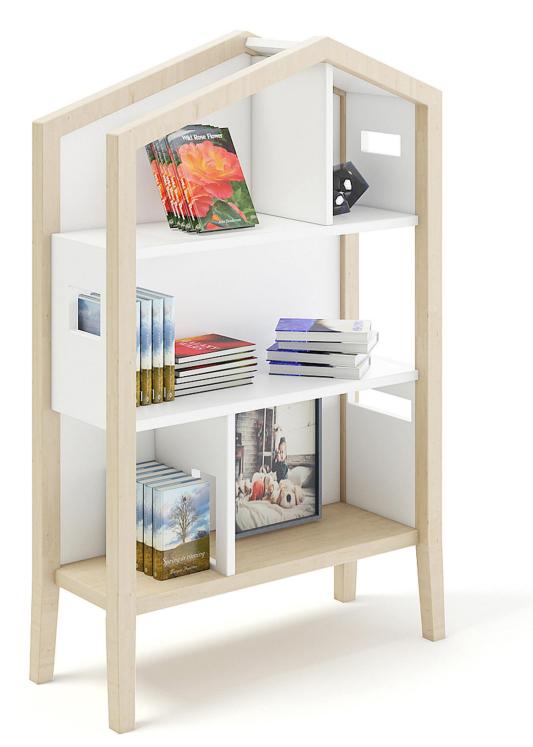

#### House Shape Shelf

# Poly: 90795 Vert: 90748 FILENAME: CGAXIS\_MODELS\_96\_03

**Bunk Bed with Stairs** 