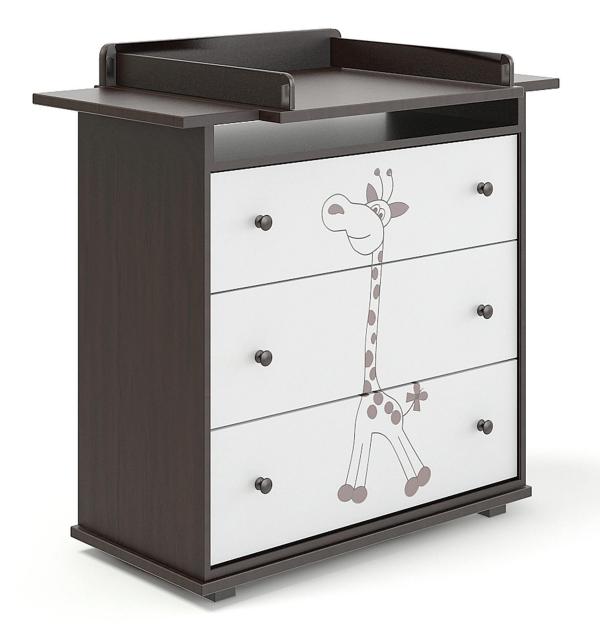

# Poly: 147843 Vert: 148337 FILENAME: CGAXIS\_MODELS\_96\_01



**Giraffe Shape Shelf** 



# Poly: 32249 Vert: 32921 FILENAME: CGAXIS\_MODELS\_96\_02



#### House Shape Shelf



# Poly: 90795 Vert: 90748 FILENAME: CGAXIS\_MODELS\_96\_03





**Bunk Bed with Stairs** 



# Poly: 49466 Vert: 49460 FILENAME: CGAXIS\_MODELS\_96\_04



House Shape Bed



# Poly: 25316 Vert: 25985 FILENAME: CGAXIS\_MODELS\_96 05



Tall Bed with Shelves



# Poly: 20935 Vert: 20877 FILENAME: CGAXIS\_MODELS\_96 06



#### **Baby Bed and White Cabinet**



# Poly: 48967 Vert: 49706 FILENAME: CGAXIS\_MODELS\_96\_07



White Cradle



# Poly: 37114 Vert: 37666 FILENAME: CGAXIS\_MODELS\_96\_08



Dark Children's Desk



# Poly: 7287 Vert: 7068 FILENAME: CGAXIS\_MODELS\_96\_09





#### Dark Children's Cabinet



### Poly: 13640 Vert: 13480 FILENAME: CGAXIS\_MODELS\_96\_10



Feeding Chair



# Poly: 16765 Vert: 16450 FILENAME: CGAXIS\_MODELS\_96\_11



#### Tall Dark Children's Shelf



### Poly: 2446 Vert: 2396 FILENAME: CGAXIS\_MODELS\_96\_12



Grey Bunk Bed



# Poly: 88835 Vert: 88856 FILENAME: CGAXIS\_MODELS\_96 13



White Bunk Bed



### Poly: 175783 Vert: 175846 FILENAME: CGAXIS MODELS 96 14





Wooden Baby Bed



# Poly: 14692 Vert: 15382 FILENAME: CGAXIS\_MODELS\_96\_15





Wooden Children's Cabinet



# Poly: 16428 Vert: 16460 FILENAME: CGAXIS\_MODELS\_96\_16



#### Wooden Children's Wardrobe



### Poly: 12583 Vert: 12626 FILENAME: CGAXIS\_MODELS\_96\_17



# KIDS FURNITURE

#### Wooden Children's Shelf



### Poly: 3223 Vert: 3222 FILENAME: CGAXIS\_MODELS\_96\_18





#### White