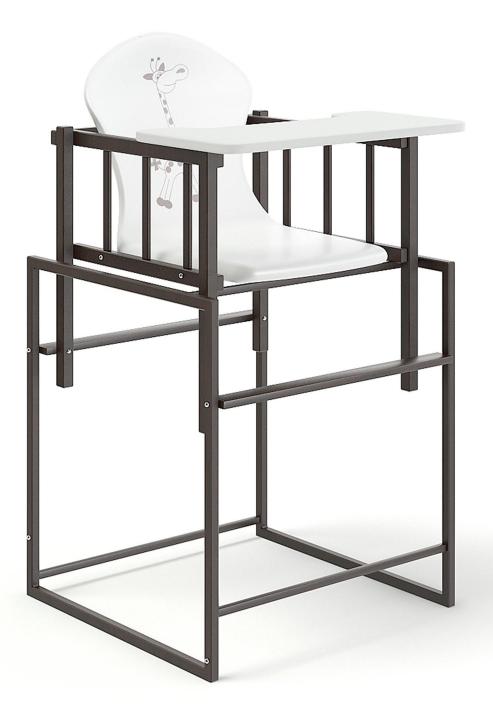

pe Shelf** 



# Poly: 32249 Vert: 32921 FILENAME: CGAXIS\_MODELS\_96\_02



#### House Shape Shelf



# Poly: 90795 Vert: 90748 FILENAME: CGAXIS\_MODELS\_96\_03





**Bunk Bed with Stairs** 



# Poly: 49466 Vert: 49460 FILENAME: CGAXIS\_MODELS\_96\_04



House Shape Bed



# Poly: 25316 Vert: 25985 FILENAME: CGAXIS\_MODELS\_96 05



Tall Bed with Shelves



# Poly: 20935 Vert: 20877 FILENAME: CGAXIS\_MODELS\_96 06



#### **Baby Bed and White Cabinet**



# Poly: 48967 Vert: 49706 FILENAME: CGAXIS\_MODELS\_96\_07



White Cradle



# Poly: 37114 Vert: 37666 FILENAME: CGAXIS\_MODELS\_96\_08



Dark Children's Desk



# Poly: 7287 Vert: 7068 FILENAME: CGAXIS\_MODELS\_96\_09





#### Dark Children's Cabinet



### Poly: 13640 Vert: 13480 FILENAME: CGAXIS\_MODELS\_96\_10



Feeding Chair



# Poly: 16765 Vert: 16450 FILENAME: CGAXIS\_MODELS\_96\_11



#### Tall Dark Children's Shelf



### Poly: 2446 Vert: 2396 FILENAME: CGAXIS\_MODELS\_96\_12



Grey Bunk Bed



# Poly: 88835 Vert: 88856 FILENAME: CGAXIS\_MODELS\_96 13



White Bunk Bed



### Poly: 175783 Vert: 175846 FILENAME: CGAXIS MODELS 96 14





Wooden Baby Bed



# Poly: 14692 Vert: 15382 FILENAME: CGAXIS\_MODELS\_96\_15





Wooden Children's Cabinet



# Poly: 16428 Vert: 16460 FILENAME: CGAXIS\_MODELS\_96\_16



#### Wooden Children's Wardrobe



### Poly: 12583 Vert: 12626 FILENAME: CGAXIS\_MODELS\_96\_17



# KIDS FURNITURE

#### Wooden Children's Shelf



### Poly: 3223 Vert: 3222 FILENAME: CGAXIS\_MODELS\_96\_18





#### White Bunk Bed with Desk



### Poly: 62958 Vert: 63194 FILENAME: CGAXIS\_MODELS\_96\_