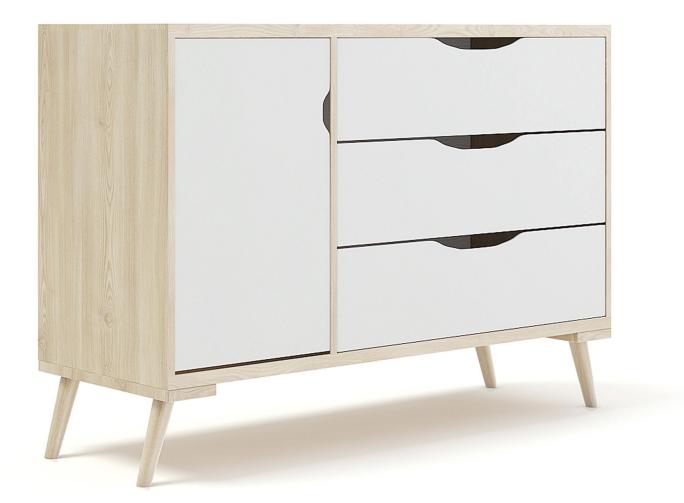

# Poly: 14692 Vert: 15382 FILENAME: CGAXIS\_MODELS\_96\_15

Wooden Children's Cabinet

# Poly: 16428 Vert: 16460 FILENAME: CGAXIS\_MODELS\_96\_16