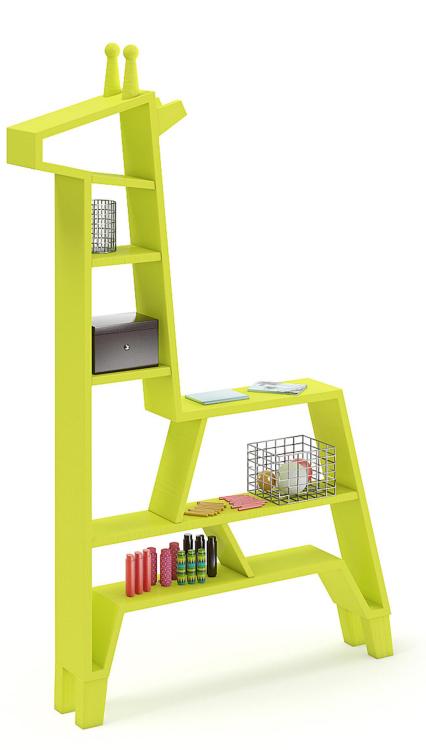

# Poly: 147843 Vert: 148337 FILENAME: CGAXIS\_MODELS\_96\_01

**Giraffe Shape Shelf** 