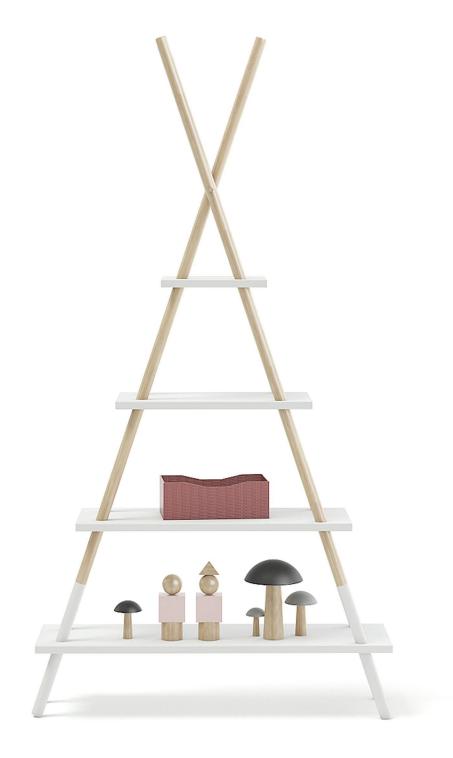

### Poly: 65044 Vert: 64473 FILENAME: CGAXIS\_MODELS\_96\_27

**Teepee Shape Shelf with Decorations** 

# Poly: 18529 Vert: 18006 FILENAME: CGAXIS\_MODELS\_96 28

Wooden Shelf with Black and White Boxes