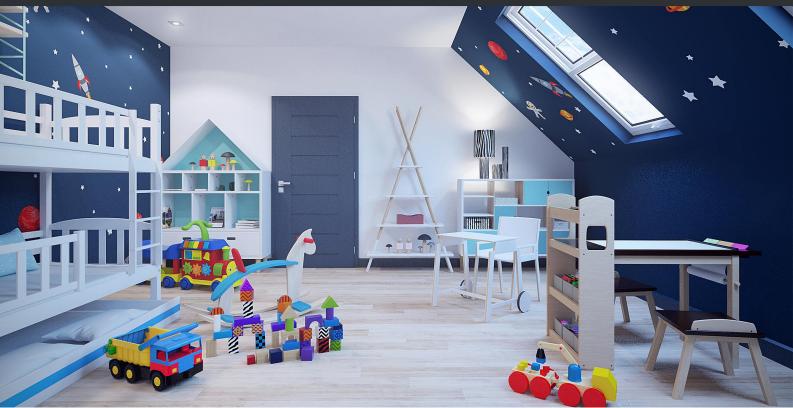

#### DESCRIPTION

Kids Furniture 3D Models Collection Volume 96 is a collection of 31 highly detailed 3D models of children's room furniture. In this collection, you will find many types of furniture in different styles: wall shelves, single beds, and bunk beds, desks, cabinets, feeding chairs and wardrobes. All models in Kids Furniture 3D Models are prepared for 3ds max 2010 or higher (V-Ray, Corona, Mental Ray, Scanline), Cinema 4D R15 or higher (Advanced Renderer, V-Ray), FBX and OBJ file formats.