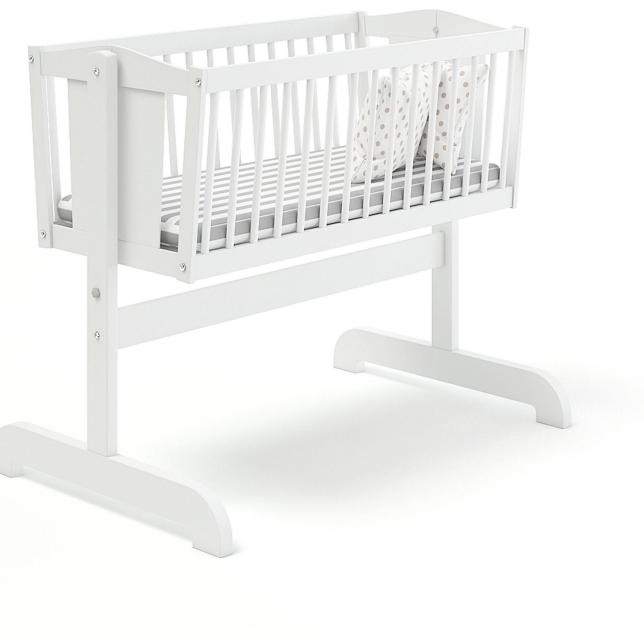

: YES

#### **FORMATS**

- \*.max (Scanline)
- \*.max (Corona)
- \*.max (MentalRay)
- \*.max (VRay)
- \*.c4d
- \*.c4d (VRay)
- \*.obj
- \*.fbx



#### Kids Drawing Desk with Stools



# Poly: 147843 Vert: 148337 FILENAME: CGAXIS\_MODELS\_96\_01



**Giraffe Shape Shelf** 



# Poly: 32249 Vert: 32921 FILENAME: CGAXIS\_MODELS\_96\_02



#### House Shape Shelf



# Poly: 90795 Vert: 90748 FILENAME: CGAXIS\_MODELS\_96\_03





**Bunk Bed with Stairs** 



# Poly: 49466 Vert: 49460 FILENAME: CGAXIS\_MODELS\_96\_04



House Shape Bed



# Poly: 25316 Vert: 25985 FILENAME: CGAXIS\_MODELS\_96 05



Tall Bed with Shelves



# Poly: 20935 Vert: 20877 FILENAME: CGAXIS\_MODELS\_96 06



#### **Baby Bed and White Cabinet**



# Poly: 48967 Vert: 49706 FILENAME: CGAXIS\_MODELS\_96\_07



White Cradle



# Poly: 37114 Vert: 37666 FILENAME: CGAXIS\_MODELS\_96\_08



Dark Children's Desk



# Poly: 7287 Vert: 7068 FILENAME: CGAXIS\_MODELS\_96\_09





#### Dark Children's Cabinet



### Poly: 13640 Vert: 13480 FILENAME: CGAXIS\_MODELS\_96\_10



Feeding Chair



# Poly: 16765 Vert: 16450 FILENAME: CGAXIS\_MODELS\_96\_11



#### Tall Dark Children's Shelf



### Poly: 2446 Vert: 2396 FILENAME: CGAXIS\_MODELS\_96\_12



Grey Bunk Bed



# Poly: 88835 Vert: 88856 FILENAME: CGAXIS\_MODELS\_96 13



White Bunk Bed



### Poly: 175783 Vert: 175846 FILENAME: CGAXIS MODELS 96 14





Wooden Baby Bed



# Poly: 14692 Vert: 15382 FILENAME: CGAXIS\_MODELS\_96\_15





Wooden Children's Cabinet



# Poly: 16428 Vert: 16460 FILENAME: CGAXIS\_MODELS\_96\_16



#### Wooden Children's Wardrobe



### Poly