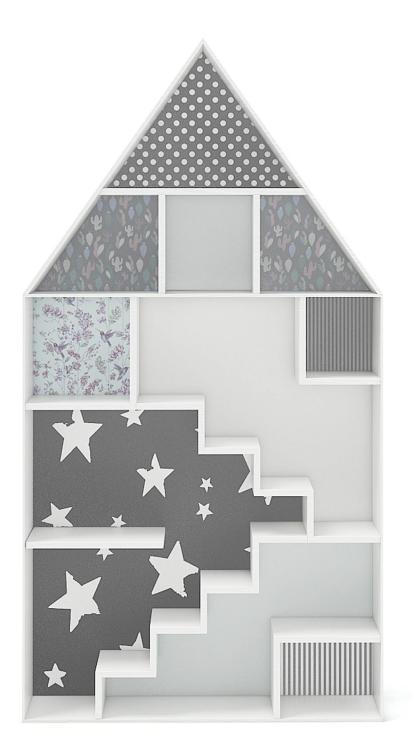

#### House Shape Shelf

# Poly: 90795 Vert: 90748 FILENAME: CGAXIS\_MODELS\_96\_03

**Bunk Bed with Stairs** 