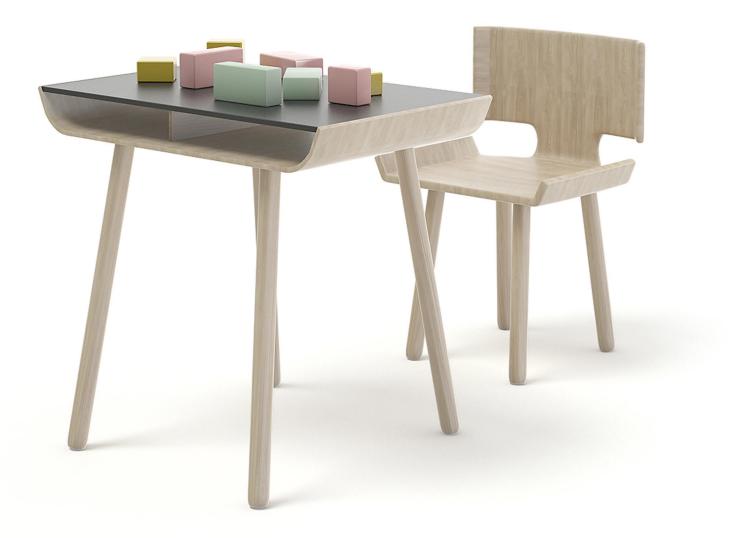

#### Children Chair and Table with Blocks

### Poly: 12662 Vert: 12986 FILENAME: CGAXIS\_MODELS\_96\_26