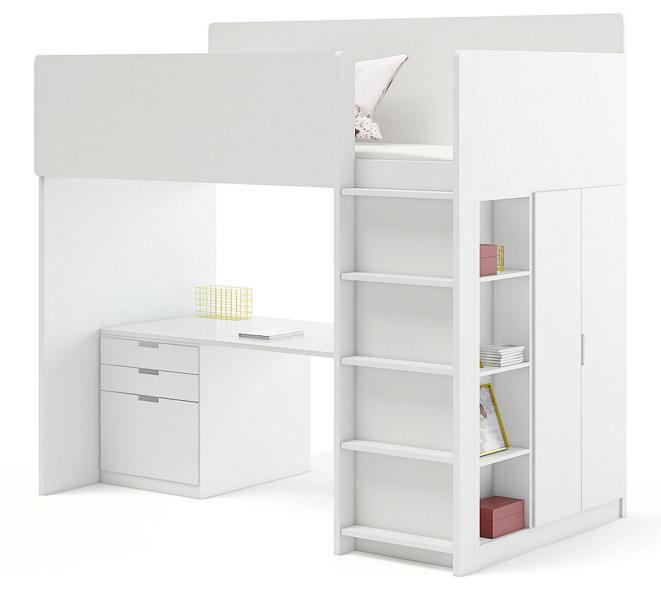

#### White Bunk Bed with Desk

### Poly: 62958 Vert: 63194 FILENAME: CGAXIS\_MODELS\_96\_19