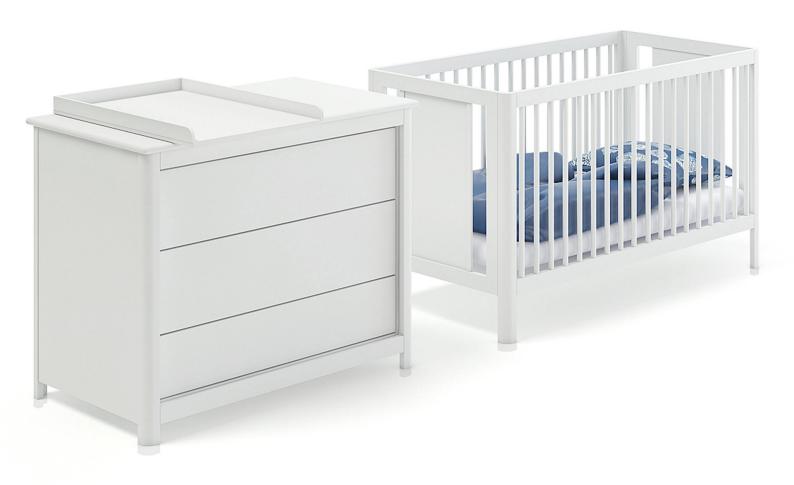

#### **Baby Bed and White Cabinet**

# Poly: 48967 Vert: 49706 FILENAME: CGAXIS\_MODELS\_96\_07

White Cradle