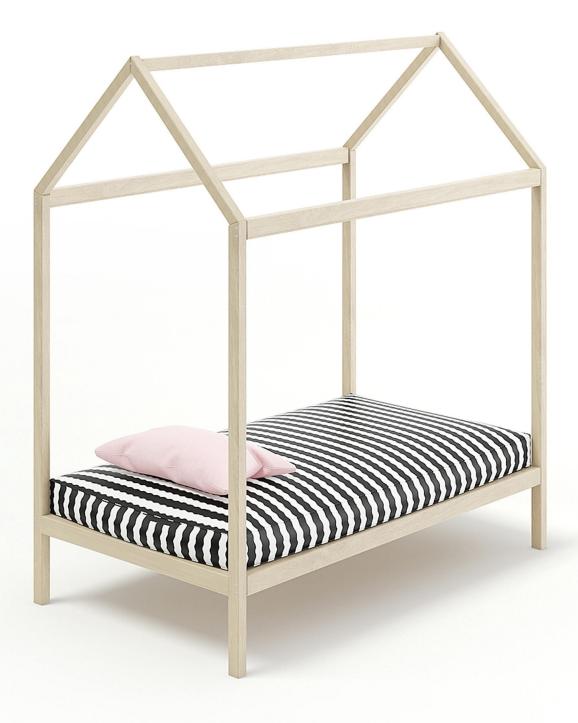

# Poly: 25316 Vert: 25985 FILENAME: CGAXIS\_MODELS\_96 05

Tall Bed with Shelves