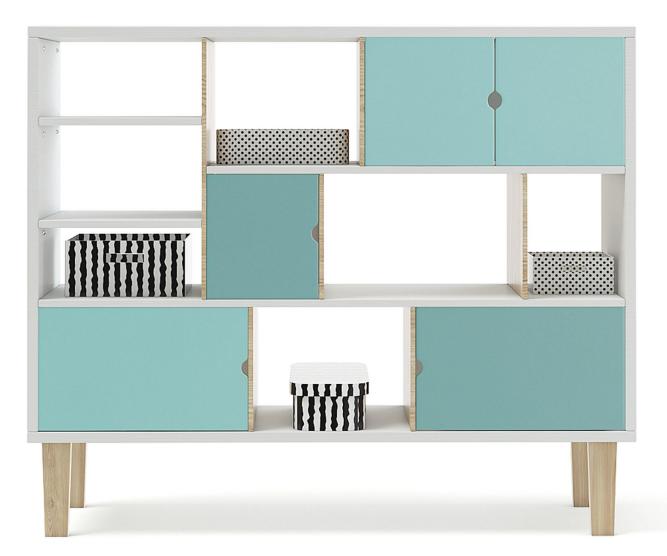

# Poly: 18529 Vert: 18006 FILENAME: CGAXIS\_MODELS\_96 28

Wooden Shelf with Black and White Boxes

# Poly: 24704 Vert: 24616 FILENAME: CGAXIS\_MODELS\_96\_29

Wall Shelf with House Shape Blocks