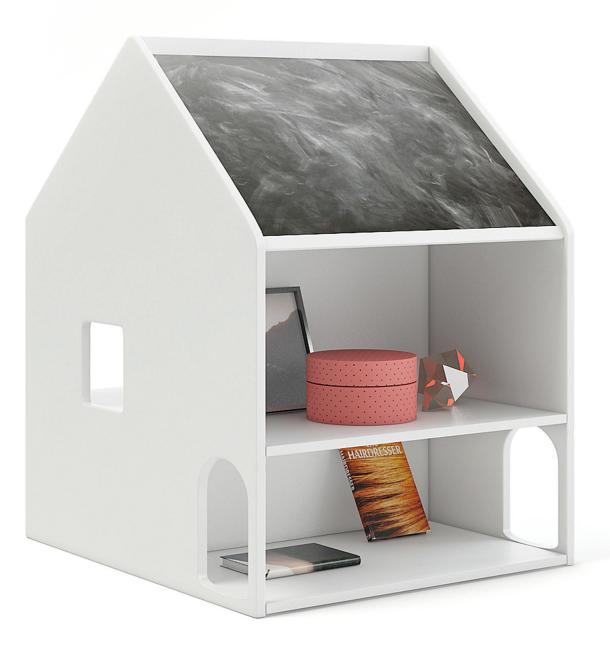

#### House Shape Shelf with Blackboard

### Poly: 41314 Vert: 41260 FILENAME: CGAXIS\_MODELS\_96\_23

Children's Desk and Chair