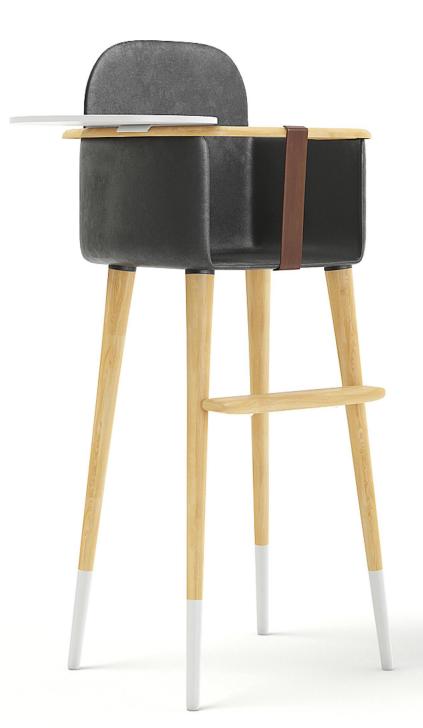

#### Feeding Chair with Black Seat

### Poly: 46082 Vert: 46562 FILENAME: CGAXIS\_MODELS\_96\_22