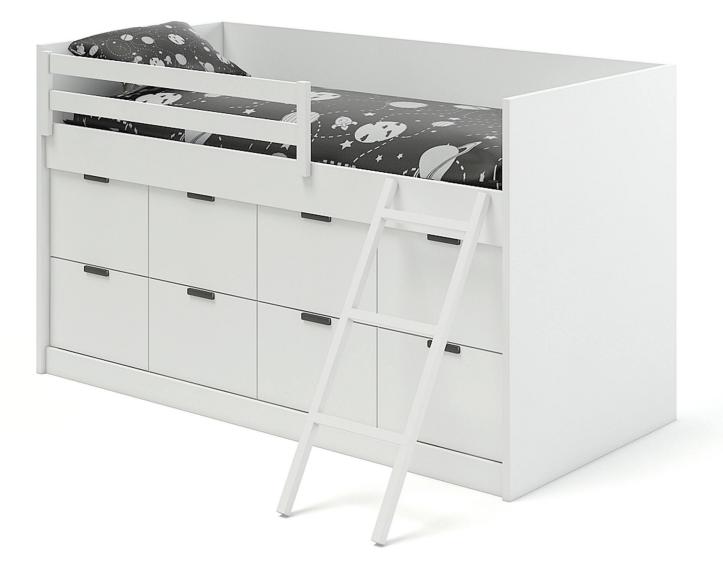

Ray, Corona, Mental Ray, Scanline), Cinema 4D R15 or higher (Advanced Renderer, V-Ray), FBX and OBJ file formats.

#### **SPECIFICATION**

Total size: 1 GB Materias: YES Textures: YES

#### **FORMATS**

- \*.max (Scanline)
- \*.max (Corona)
- \*.max (MentalRay)
- \*.max (VRay)
- \*.c4d
- \*.c4d (VRay)
- \*.obj
- \*.fbx



#### Kids Drawing Desk with Stools



# Poly: 147843 Vert: 148337 FILENAME: CGAXIS\_MODELS\_96\_01



**Giraffe Shape Shelf** 



# Poly: 32249 Vert: 32921 FILENAME: CGAXIS\_MODELS\_96\_02



#### House Shape Shelf



# Poly: 90795 Vert: 90748 FILENAME: CGAXIS\_MODELS\_96\_03





**Bunk Bed with Stairs** 



# Poly: 49466 Vert: 49460 FILENAME: CGAXIS\_MODELS\_96\_04



House Shape Bed



# Poly: 25316 Vert: 25985 FILENAME: CGAXIS\_MODELS\_96 05



Tall Bed with Shelves



# Poly: 20935 Vert: 20877 FILENAME: CGAXIS\_MODELS\_96 06



#### **Baby Bed and White Cabinet**



# Poly: 48967 Vert: 49706 FILENAME: CGAXIS\_MODELS\_96\_07



White Cradle



# Poly: 37114 Vert: 37666 FILENAME: CGAXIS\_MODELS\_96\_08



Dark Children's Desk



# Poly: 7287 Vert: 7068 FILENAME: CGAXIS\_MODELS\_96\_09





#### Dark Children's Cabinet



### Poly: 13640 Vert: 13480 FILENAME: CGAXIS\_MODELS\_96\_10



Feeding Chair



# Poly: 16765 Vert: 16450 FILENAME: CGAXIS\_MODELS\_96\_11



#### Tall Dark Children's Shelf



### Poly: 2446 Vert: 2396 FILENAME: CGAXIS\_MODELS\_96\_12



Grey Bunk Bed



# Poly: 88835 Vert: 88856 FILENAME: CGAXIS\_MODELS\_96 13



White Bunk Bed



### Poly: 175783 Vert: 175846 FILENAME: CGAXIS MODELS 96 14





Wooden Baby Bed



# Poly: 14692 Vert: