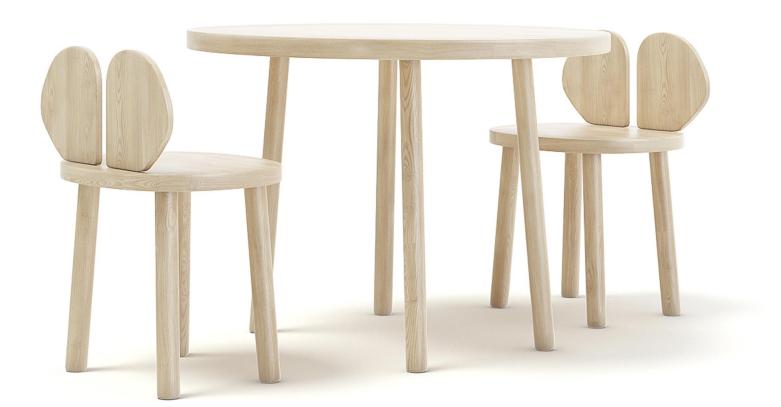

#### **Children's Table and Chairs**

# Poly: 33404 Vert: 33742 FILENAME: CGAXIS\_MODELS\_96\_20