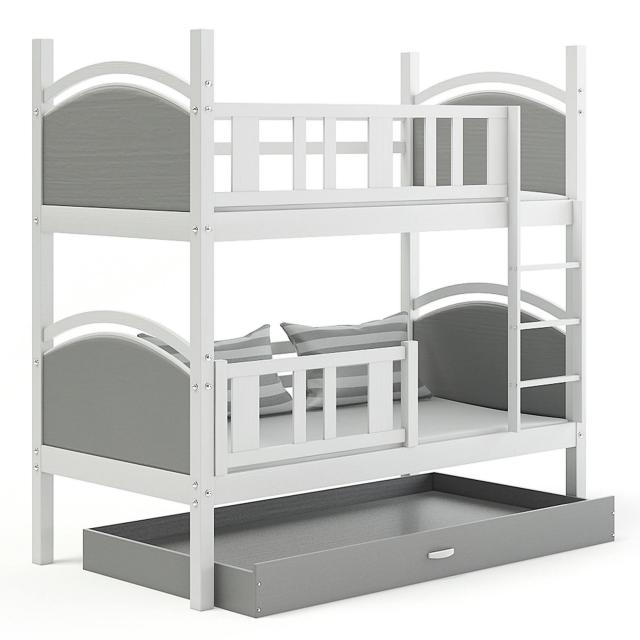

### Poly: 2446 Vert: 2396 FILENAME: CGAXIS\_MODELS\_96\_12

Grey Bunk Bed

# Poly: 88835 Vert: 88856 FILENAME: CGAXIS\_MODELS\_96 13

White Bunk Bed