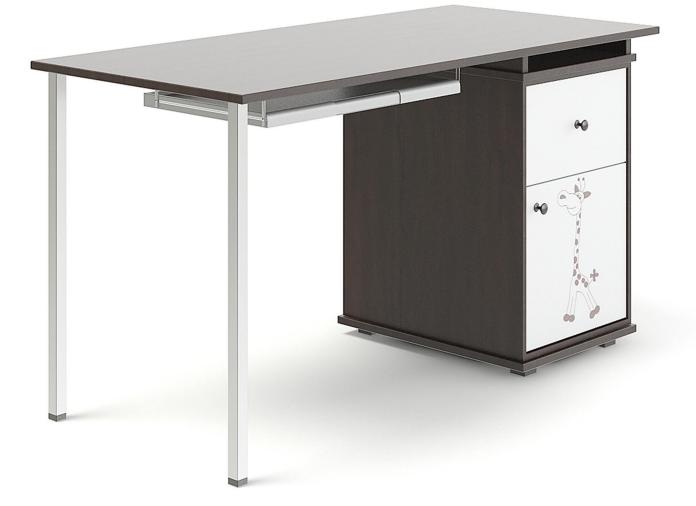

# Poly: 37114 Vert: 37666 FILENAME: CGAXIS\_MODELS\_96\_08

Dark Children's Desk