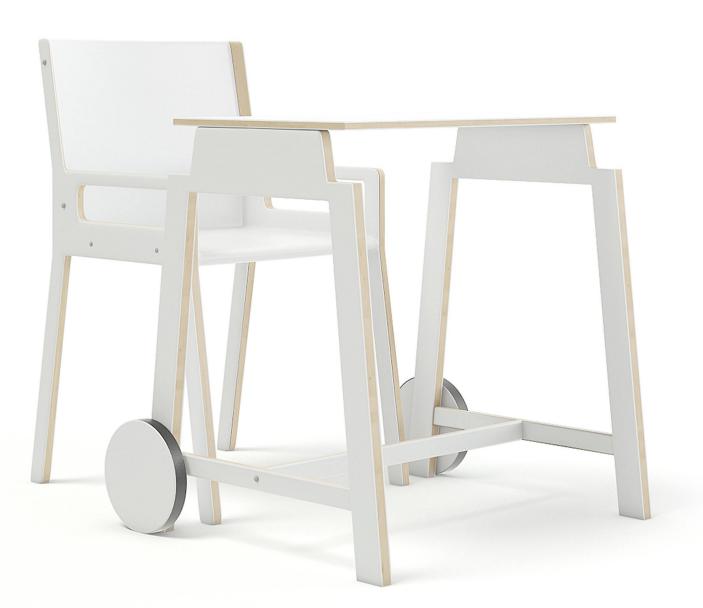

### Poly: 41314 Vert: 41260 FILENAME: CGAXIS\_MODELS\_96\_23

Children's Desk and Chair

### Poly: 31243 Vert: 33698 FILENAME: CGAXIS\_MODELS\_96\_24