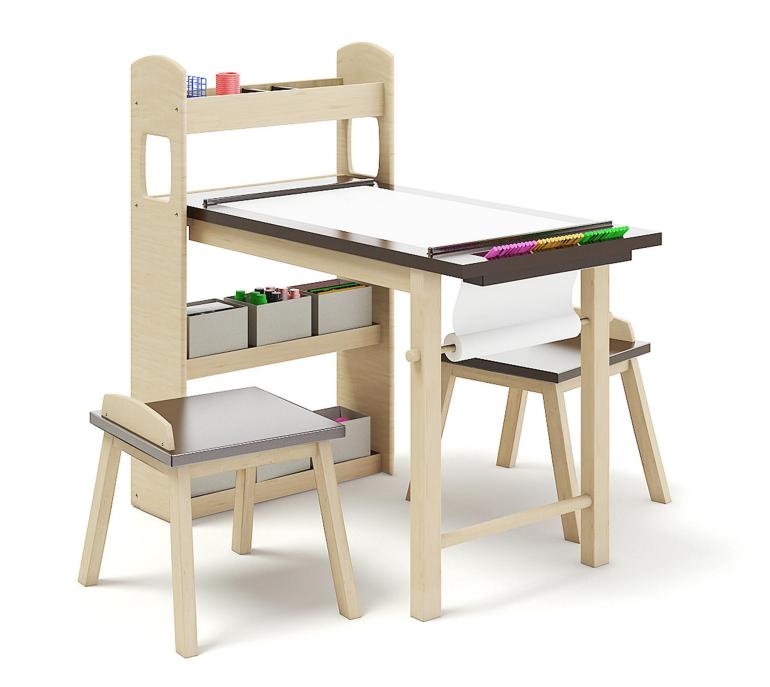

#### DESCRIPTION

Kids Furniture 3D Models Collection Volume 96 is a collection of 31 highly detailed 3D models of children's room furniture. In this collection, you will find many types of furniture in different styles: wall shelves, single beds, and bunk beds, desks, cabinets, feeding chairs and wardrobes. All models in Kids Furniture 3D Models are prepared for 3ds max 2010 or higher (V-Ray, Corona, Mental Ray, Scanline), Cinema 4D R15 or higher (Advanced Renderer, V-Ray), FBX and OBJ file formats.

#### **SPECIFICATION**

Total size: 1 GB Materias: YES Textures: YES

#### **FORMATS**

- \*.max (Scanline)
- \*.max (Corona)
- \*.max (MentalRay)
- \*.max (VRay)
- \*.c4d
- \*.c4d (VRay)
- \*.obj
- \*.fbx



#### Kids Drawing Desk with Stools



# Poly: 147843 Vert: 148337 FILENAME: CGAXIS\_MODELS\_96\_01



**Giraffe Shape Shelf** 



# Poly: 32249 Vert: 32921 FILENAME: CGAXIS\_MODELS\_96\_02



#### House Shape Shelf



# Poly: 90795 Vert: 90748 FILENAME: CGAXIS\_MODELS\_96\_03





**Bunk Bed with Stairs** 



# Poly: 49466 Vert: 49460 FILENAME: CGAXIS\_MODELS\_96\_04



House Shape Bed



# Poly: 25316 Vert: 25985 FILENAME: CGAXIS\_MODELS\_96 05



Tall Bed with Shelves



# Poly: 20935 Vert: 20877 FILENAME: CGAXIS\_MODELS\_96 06



#### **Baby Bed and White Cabinet**



# Poly: 48967 Vert: 49706 FILENAME: CGAXIS\_MODELS\_96\_07



White Cradle



# Poly: 37114 Vert: 37666 FILENAME: CGAXIS\_MODELS\_96\_08



Dark Children's Desk



# Poly: 7287 Vert: 7068 FILENAME: CGAXIS\_MODELS\_96\_09





#### Dark Children's Cabinet