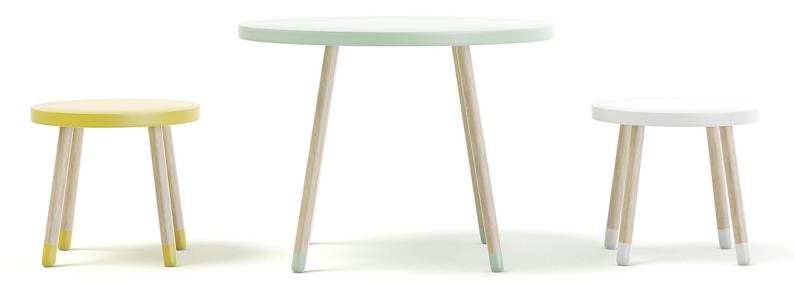

#### Three Color Children's Table and Stools

# Poly: 9760 Vert: 10146 FILENAME: CGAXIS\_MODELS\_96\_25