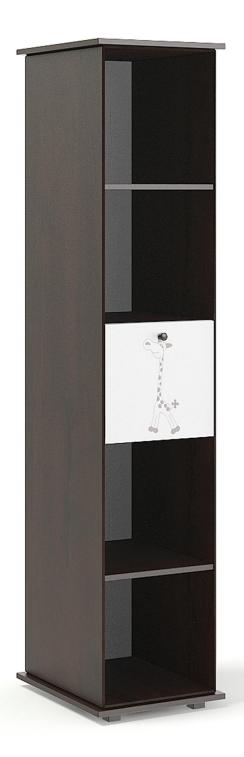

#### Tall Dark Children's Shelf

### Poly: 2446 Vert: 2396 FILENAME: CGAXIS\_MODELS\_96\_12

Grey Bunk Bed