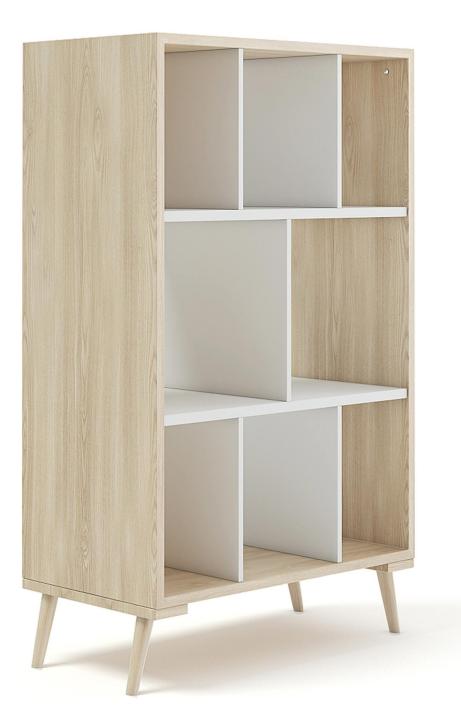

#### Wooden Children's Shelf

### Poly: 3223 Vert: 3222 FILENAME: CGAXIS\_MODELS\_96\_18