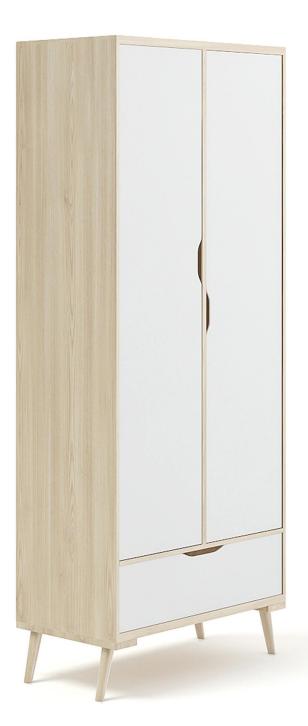

#### Wooden Children's Wardrobe

### Poly: 12583 Vert: 12626 FILENAME: CGAXIS\_MODELS\_96\_17