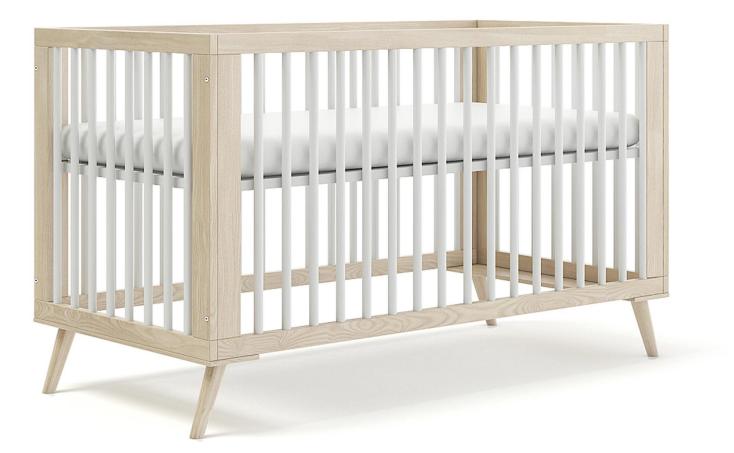

### Poly: 175783 Vert: 175846 FILENAME: CGAXIS MODELS 96 14

Wooden Baby Bed

# Poly: 14692 Vert: 15382 FILENAME: CGAXIS\_MODELS\_96\_15

Wooden Children's Cabinet